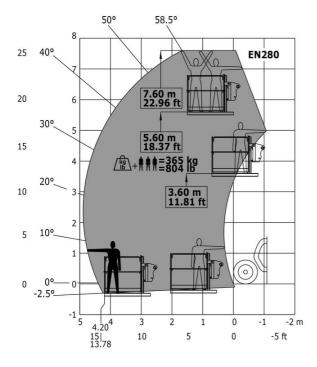

| Data indicated with basket basket, except ma<br>capacity, lifting height and offset.                                                                                                                                                                                                                                                                                                                                                |

Data indicated with basket basket, except max. capacity, lifting height and offset.

## MT 625 HA - Dimensional drawing



MT 625 HA - Load chart



Machine on tires with forks Imperial



### Machine with Man basket - Metric

#### Machine with Man basket - Imperial





#### Load Chart metric





Head Office B.P. 249 - 430 rue de l'Aubinière 44150 Ancenis Cedex - France Tel: +33 (0)2 40 09 10 11 - Fax: +33 (0)2 40 09 10 97 www.manitou.com



This publication provides a description of the configuration versions and options for Manitou products, which may differ for equipment. The equipment presented in this brochure may be part of a series, as an option, or it may not be available, depending on the versions. Manitou reserves the right, at any time and without notice, to amend the specifications described and represented. The specifications provided do not bind the manufacturer. For more details, please contact your Manitou agent. This is not a contractually binding document. The presentation of the products is not contractually binding. List of specif