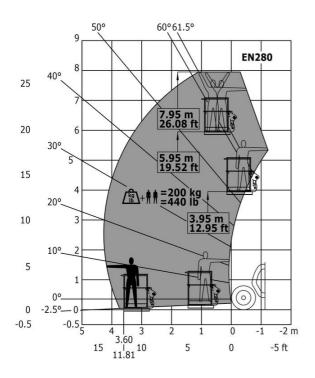

| Data indicated with basket basket, except ma<br>capacity, lifting height and offset.                                                                                                                                                                                                                                                                                                                                                |

Data indicated with basket basket, except max. capacity, lifting height and offset.

## MT 625 HA - Dimensional drawing



MT 625 HA - Load chart



Machine on tires with forks Imperial



### Machine with Man basket - Metric

#### Machine with Man basket - Imperial





#### Load Chart metric





Head Office B.P. 249 - 430 rue de l'Aubinière 44150 Ancenis Cedex - France Tel: +33 (0)2 40 09 10 11 - Fax: +33 (0)2 40 09 10 97 www.manitou.com



This publication provides a description of the configuration versions and options for Manitou products, which may differ for equipment. The equipment presented in this brochure may be part of a series, as an option, or it may not be available, depending on the versions. Manitou reserves the right, at any time and without notice, to amend the specifications described and represented. The specifications provided do not bind the manufacturer. For more details, please contact your Manitou agent. This is not a contractually binding document. The presentation of the products is not contractually binding. List of specifications non-exhaustive. The