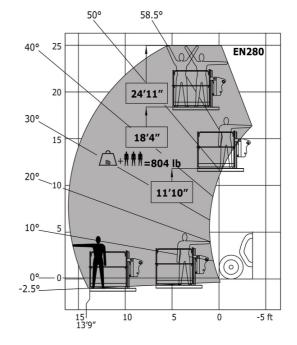

| Data indicated with basket basket, except ma<br>capacity, lifting height and offset.                                                                                                                                                                                                                                                                                                                                                |

Data indicated with basket basket, except max. capacity, lifting height and offset.

## MT 625 HA - Dimensional drawing



MT 625 HA - Load chart



Machine on tires with forks Imperial



### Machine with Man basket - Metric

#### Machine with Man basket - Imperial





#### Load Chart metric





Head Office B.P. 249 - 430 rue de l'Aubinière 44150 Ancenis Cedex - France Tel: +33 (0)2 40 09 10 11 - Fax: +33 (0)2 40 09 10 97 www.manitou.com



This publication provides a description of the configuration versions and options for Manitou products, which may differ for equipment. The equipment presented in this brochure may be part of a series, as an option, or it may not be available, depending on the versions. Manitou reserves the right, at any time and without notice, to amend the specifications described and represented. The specifications provided do not bind the manufacturer. For more details, please contact your Manitou agent. This is not a contractually binding document. The presentation of the products is not contractually binding. List of specific