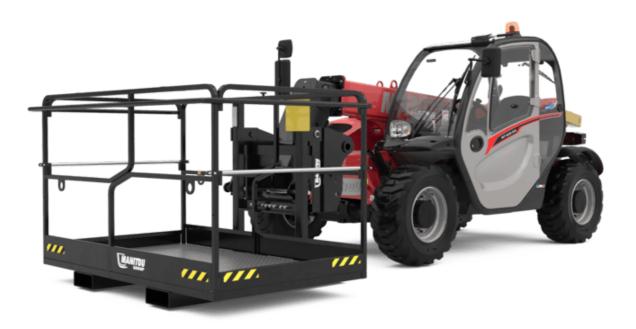

Technical sheet :

# MT 625 HA





| ax. capacity       ax. capacity       ax. lifting height       aximum outreach       eakout force with bucket       elight and dimensions       erall length to carriage       I11       ngth to face of forks       erall height       h17       neelbase       y       ound clearance       erall cab width       tup angle       terall wing radius (over tyres)       wa1       uladen weight       erall weight <t< th=""><th>Metric           2500 kg           5.85 m           3.40 m           3427 daN           390 m           3.90 m           1.81 m           1.92 m           2.30 m           0.33 m           0.79 m           12 °           117 °           3.31 m           5130 kg           4800 kg           Pneumatic           Solideal 12-16,5 12PR SKS XT TL           1200 mm x 125 mm x 45 m