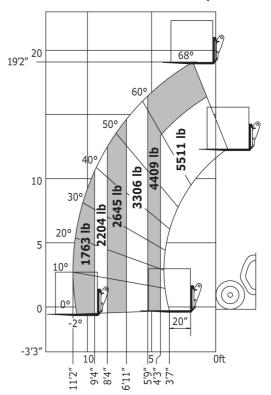

| Data indicated with basket basket, except ma<br>capacity, lifting height and offset.                                                                                                                                                                                                                                                                                                                                                |

Data indicated with basket basket, except max. capacity, lifting height and offset.

## MT 625 HA - Dimensional drawing



MT 625 HA - Load chart



Machine on tires with forks Imperial



### Machine with Man basket - Metric

#### Machine with Man basket - Imperial





#### Load Chart metric





Head Office B.P. 249 - 430 rue de l'Aubinière 44150 Ancenis Cedex - France Tel: +33 (0)2 40 09 10 11 - Fax: +33 (0)2 40 09 10 97 www.manitou.com



This publication provides a description of the configuration versions and options for Manitou products, which may differ for equipment. The equipment presented in this brochure may be part of a series, as an option, or it may not be available, depending on the versions. Manitou reserves the right, at any time and without notice, to amend the specifications described and represented. The specifications provided do not bind the manufacturer. For more details, please contact your Manitou agent. This is not a contractually binding docume