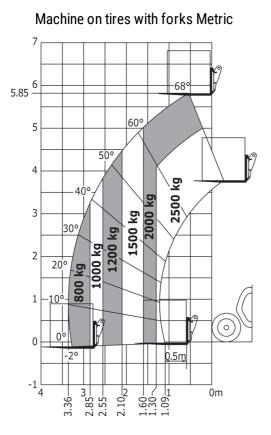

| Data indicated with basket basket, except ma<br>capacity, lifting height and offset.                                                                                                                                                                                                                                                                                                                                                |

Data indicated with basket basket, except max. capacity, lifting height and offset.

## MT 625 HA - Dimensional drawing



MT 625 HA - Load chart



Machine on tires with forks Imperial



### Machine with Man basket - Metric

#### Machine with Man basket - Imperial





#### Load Chart metric





Head Office B.P. 249 - 430 rue de l'Aubinière 44150 Ancenis Cedex - France Tel: +33 (0)2 40 09 10 11 - Fax: +33 (0)2 40 09 10 97 www.manitou.com



This publication provides a description of the configuration versions and options for Manitou products, which may differ for equipment. The equipment presented in this brochure may be part of a series, as an option, or it may not be available, depending on the versions. Manitou reserves the right, at any time and without notice, to amend the specifications described and represented. The specifications provided do not bind the manufacturer. For more details, please contact your Manitou agent. Th