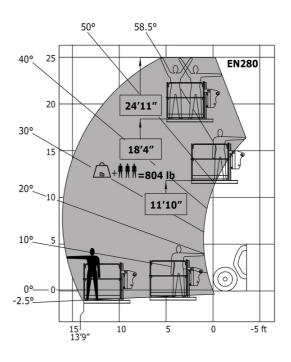

| Additional information                                           |          | Data indicated with basket basket, except max.  | Data indicated with basket basket, except max<br>capacity, lifting height and offset. |

Data indicated with basket basket, except max. capacity, lifting height and offset.

# MT 625 HA - Dimensional drawing







## MT 625 HA - Load chart

#### Machine on tires with forks Metric



## Machine on tires with forks Imperial



#### Machine with Man basket - Imperial





#### Load Chart metric







#### **Head Office**

B.P. 249 - 430 rue de l'Aubinière 44150 Ancenis Cedex - France Tel: +33 (0)2 40 09 10 11 - Fax: +33 (0)2 40 09 10 97 www.manitou.com



This publication provides a description of the configuration versions and options for Manitou products, which may differ for equipment. The equipment presented in this brochure may be part of a series, as an option, or it may not be available, depending on the versions. Manitou reserves the right, at any time and without notice, to amend the specifications described and represented. The specifications provided do not bind the manufacturer. For more details, please contact your Manitou agent. This is not a contractually binding document. The presentation of the products is not contractually binding. List