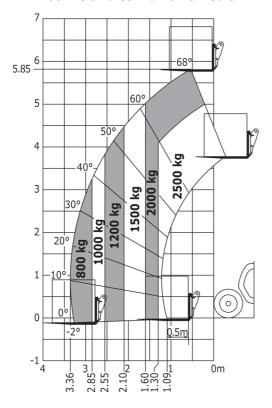

| Additional information                                           |          | Data indicated with basket basket, except max.  | Data indicated with basket basket, except max<br>capacity, lifting height and offset. |

Data indicated with basket basket, except max. capacity, lifting height and offset.

# MT 625 HA - Dimensional drawing







## MT 625 HA - Load chart

#### Machine on tires with forks Metric



## Machine on tires with forks Imperial



#### Machine with Man basket - Imperial





#### Load Chart metric







#### **Head Office**

B.P. 249 - 430 rue de l'Aubinière 44150 Ancenis Cedex - France Tel: +33 (0)2 40 09 10 11 - Fax: +33 (0)2 40 09 10 97 www.manitou.com



This publication provides a description of the configuration versions and options for Manitou products, which may differ for equipment. The equipment presented in this brochure may be part of a series, as an option, or it may not be available, depending on the versions. Manitou reserves the right, at any time and without notice, to amend the specifications described and represented. The specifications provided do not bind the manufacturer. For more details, please contact your Manitou agent. This is not a contractual