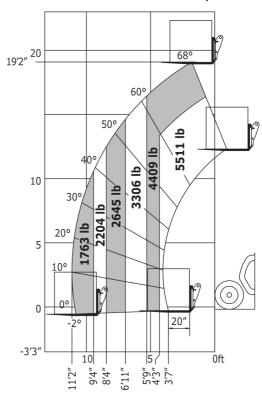

| Additional information                                           |          | Data indicated with basket basket, except max.  | Data indicated with basket basket, except max<br>capacity, lifting height and offset. |

Data indicated with basket basket, except max. capacity, lifting height and offset.

# MT 625 HA - Dimensional drawing







## MT 625 HA - Load chart

#### Machine on tires with forks Metric



## Machine on tires with forks Imperial



#### Machine with Man basket - Imperial





#### Load Chart metric







#### **Head Office**

B.P. 249 - 430 rue de l'Aubinière 44150 Ancenis Cedex - France Tel: +33 (0)2 40 09 10 11 - Fax: +33 (0)2 40 09 10 97 www.manitou.com



This publication provides a description of the configuration versions and options for Manitou products, which may differ for equipment. The equipment presented in this brochure may be part of a series, as an option, or it may not be available, depending on the versions. Manitou reserves the right, at any time and without notice, to amend the specifications described and represented. The specifications provided do not bind the manufacturer. For more details, please contact your Manitou agent. This is not a contractually binding document. The presentation of th