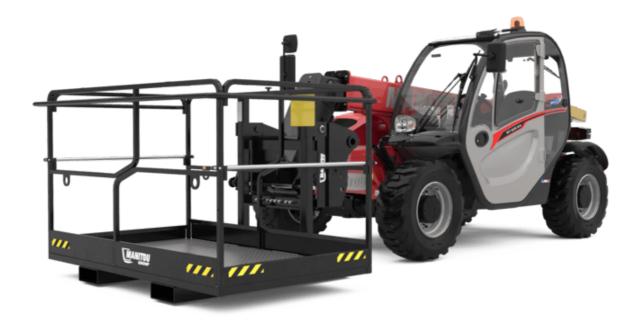

Technical sheet:

# MT 625 HA





| Michael   Mich   |                                                                  |          |                                                 | Greated on July 3, 2025 at 8:49 PM t                                                  |
|------------------------------------------------------------------------------------------------------------------------------------------------------------------------------------------------------------------------------------------------------------------------------------------------------------------------------------------------------------------------------------------------------------------------------------------------------------------------------------------------------------------------------------------------------------------------------