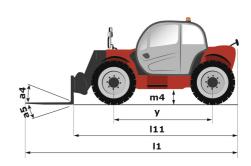

| Additional information                                           |          | Data indicated with basket basket, except max.  | Data indicated with basket basket, except max<br>capacity, lifting height and offset. |

Data indicated with basket basket, except max. capacity, lifting height and offset.

# MT 625 HA - Dimensional drawing







## MT 625 HA - Load chart

#### Machine on tires with forks Metric



## Machine on tires with forks Imperial



#### Machine with Man basket - Imperial





#### Load Chart metric







#### **Head Office**

B.P. 249 - 430 rue de l'Aubinière 44150 Ancenis Cedex - France Tel: +33 (0)2 40 09 10 11 - Fax: +33 (0)2 40 09 10 97 www.manitou.com



This publication provides a description of the configuration versions and options for Manitou products, which may differ for equipment. The equipment presented in this brochure may be part of a series, as an option, or it may not be available, depending on the versions. Manitou reserves the right, at any time and without notice, to amend the specifications described and represented. The specifications provided do not bind the manufacturer. For more