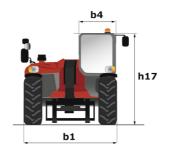

| Additional information                                           |          | Data indicated with basket basket, except max.  | Data indicated with basket basket, except max<br>capacity, lifting height and offset. |

Data indicated with basket basket, except max. capacity, lifting height and offset.

# MT 625 HA - Dimensional drawing







## MT 625 HA - Load chart

#### Machine on tires with forks Metric



## Machine on tires with forks Imperial



#### Machine with Man basket - Imperial





#### Load Chart metric







#### **Head Office**

B.P. 249 - 430 rue de l'Aubinière 44150 Ancenis Cedex - France Tel: +33 (0)2 40 09 10 11 - Fax: +33 (0)2 40 09 10 97 www.manitou.com



This publication provides a description of the configuration versions and options for Manitou products, which may differ for equipment. The equipment presented in this brochure may be part of a series, as an option, or it may not be available, depending on the versions. Manitou reserves the right, at any time and without notice, to amend the specifications described and represented. The specifications provided do not bind the manufacturer. For mo