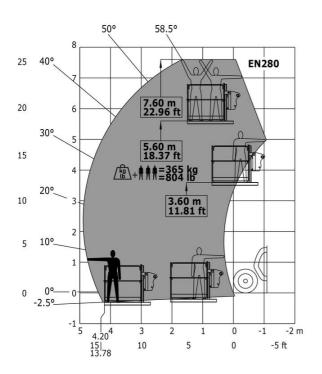

| Additional information                                           |          | Data indicated with basket basket, except max.  | Data indicated with basket basket, except max<br>capacity, lifting height and offset. |

Data indicated with basket basket, except max. capacity, lifting height and offset.

# MT 625 HA - Dimensional drawing







## MT 625 HA - Load chart

#### Machine on tires with forks Metric



## Machine on tires with forks Imperial



#### Machine with Man basket - Imperial





#### Load Chart metric







#### **Head Office**

B.P. 249 - 430 rue de l'Aubinière 44150 Ancenis Cedex - France Tel: +33 (0)2 40 09 10 11 - Fax: +33 (0)2 40 09 10 97 www.manitou.com



This publication provides a description of the configuration versions and options for Manitou products, which may differ for equipment. The equipment presented in this brochure may be part of a series, as an option, or it may not be available, depending on the versions. Manitou reserves the right, at any time and without notice, to amend the specifications described and represented. The specifications provided do not bind the manufacturer. For more details, please contact your Manitou agent. This is not a contractually binding document. The presentation of the products is not contractually binding. Li