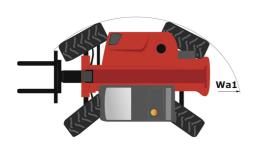

| Additional information                                           |          | Data indicated with basket basket, except max.  | Data indicated with basket basket, except max<br>capacity, lifting height and offset. |

Data indicated with basket basket, except max. capacity, lifting height and offset.

# MT 625 HA - Dimensional drawing







## MT 625 HA - Load chart

#### Machine on tires with forks Metric



## Machine on tires with forks Imperial



#### Machine with Man basket - Imperial





#### Load Chart metric







#### **Head Office**

B.P. 249 - 430 rue de l'Aubinière 44150 Ancenis Cedex - France Tel: +33 (0)2 40 09 10 11 - Fax: +33 (0)2 40 09 10 97 www.manitou.com



This publication provides a description of the configuration versions and options for Manitou products, which may differ for equipment. The equipment presented in this brochure may be part of a series, as an option, or it may not be available, depending on the versions. Manitou reserves the right, at any time and without notice, to amend the specifications described and represented. The specifications provided do not bind the manufacturer. For