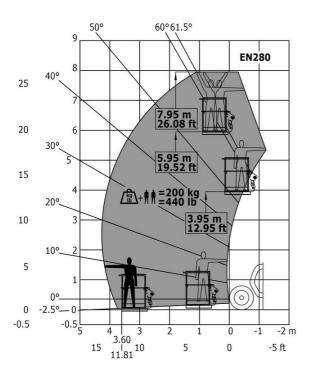

| Additional information                                           |          | Data indicated with basket basket, except max.  | Data indicated with basket basket, except max<br>capacity, lifting height and offset. |

Data indicated with basket basket, except max. capacity, lifting height and offset.

# MT 625 HA - Dimensional drawing







## MT 625 HA - Load chart

#### Machine on tires with forks Metric



## Machine on tires with forks Imperial



#### Machine with Man basket - Imperial





#### Load Chart metric







#### **Head Office**

B.P. 249 - 430 rue de l'Aubinière 44150 Ancenis Cedex - France Tel: +33 (0)2 40 09 10 11 - Fax: +33 (0)2 40 09 10 97 www.manitou.com



This publication provides a description of the configuration versions and options for Manitou products, which may differ for equipment. The equipment presented in this brochure may be part of a series, as an option, or it may not be available, depending on the versions. Manitou reserves the right, at any time and without notice, to amend the specifications described and represented. The specifications provided do not bind the manufacturer. For more details, please contact your Manitou agent. This is not a contractually binding document. The presentation of the products is not contractually binding. List of specifications non-exh