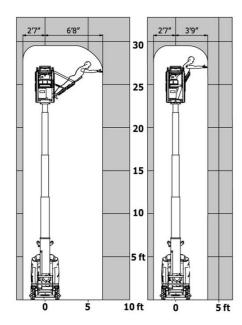

### 90 V'Air - Load chart

### Load Chart for MEWP Metric

# Load Chart for MEWP (Imperial)

### Load Chart imperial