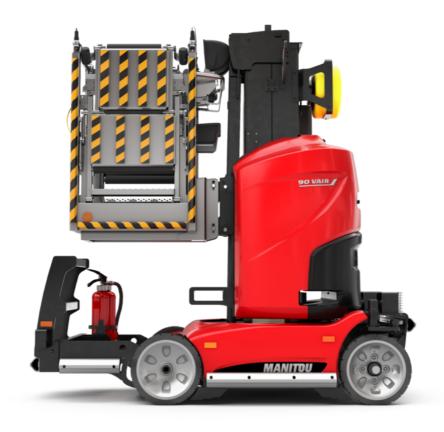

# 90 V'AIR

| Capacities                                            |         | Metric                                                                                                               | Imperial                                                                                                             |
|-------------------------------------------------------|---------|----------------------------------------------------------------------------------------------------------------------|----------------------------------------------------------------------------------------------------------------------|
| Working height                                        | h21     | 9 m                                                                                                                  | 29 ft 6 in                                                                                                           |
| Platform height                                       | h7      | 7 m                                                                                                                  | 23 ft                                                                                                                |
| Maximum outreach                                      |         | 2.04 m                                                                                                               | 6 ft 8 in                                                                                                            |
| Platform capacity                                     | Q       | 230 kg                                                                                                               | 507 lb                                                                                                               |
| Turret rotation                                       |         | 350 °                                                                                                                | 350 °                                                                                                                |
| Number of people (indoor / outdoor)                   |         | 2/2                                                                                                                  | 2 / 2                                                                                                                |
| Weight and dimensions                                 |         |                                                                                                                      |                                                                                                                      |
| Platform weight*                                      |         | 2710 kg                                                                                                              | 5975 lb                                                                                                              |
| Platform dimensions (length x width)                  | lp / ep | 0.95 m x 0.68 m                                                                                                      | 3 ft 1 in x 2 ft 3 in                                                                                                |
| Floor height (access)                                 | h20     | 1.03 m                                                                                                               | 3 ft 5 in                                                                                                            |
| Overall length                                        | l1      | 2.31 m                                                                                                               | 7 ft 7 in                                                                                                            |
| Overall width                                         | b1      | 1.10 m                                                                                                               | 3 ft 7 in                                                                                                            |
| Overall height                                        | h17     | 2.31 m                                                                                                               | 7 ft 7 in                                                                                                            |
| Counterweight offset (turret at 90°)                  | a7      | 0.04 m                                                                                                               | 2 in                                                                                                                 |
| Counterweight Oversize / Reach                        |         | 0.05 m                                                                                                               | 2 in                                                                                                                 |
| External turning radius                               | Wa3     | 1.98 m                                                                                                               | 6 ft 6 in                                                                                                            |
| Ground clearance at centre of wheelbase               | m2      | 0.09 m                                                                                                               | 4 in                                                                                                                 |
| Wheelbase                                             | у       | 1.20 m                                                                                                               | 3 ft 11 in                                                                                                           |
| Performances                                          |         |                                                                                                                      |                                                                                                                      |
| Drive speed - stowed                                  |         | 4.50 km/h                                                                                                            | 3 mph                                                                                                                |
| Orive speed - raised                                  |         | 0.60 km/h                                                                                                            | 0.37 mph                                                                                                             |
| Gradeability                                          |         | 25 %                                                                                                                 | 25 %                                                                                                                 |
| Permissible leveling                                  |         | 2 °                                                                                                                  | 2 °                                                                                                                  |
| Wheels                                                |         |                                                                                                                      |                                                                                                                      |
| Tires type                                            |         | Non marking                                                                                                          | Non marking                                                                                                          |
| Standard tires                                        |         | 406 x 127 mm                                                                                                         | 406 x 127 mm                                                                                                         |
| Drive wheels (front / rear)                           |         | 0 / 2                                                                                                                | 0 / 2                                                                                                                |
| Steering wheels (front / rear)                        |         | 2 / 0                                                                                                                | 2 / 0                                                                                                                |
| Braking wheels (front / rear)                         |         | 0 / 2                                                                                                                | 0 / 2                                                                                                                |
| Engine/Battery                                        |         |                                                                                                                      |                                                                                                                      |
| Electric engine power rating                          |         | 2 x 1.50 kW                                                                                                          | 2 x 1.50 kW                                                                                                          |
| Number of hydraulic pump / Capacity of hydraulic pump |         | 2 x 4.20 cm <sup>3</sup>                                                                                             | 2 x 0.26 in <sup>3</sup>                                                                                             |
| Battery voltage                                       |         | 24 V                                                                                                                 | 24 V                                                                                                                 |
| Battery capacity                                      |         | 250 Ah                                                                                                               | 250 Ah                                                                                                               |
| On-board charger (V / A)                              |         | 24 V / 30 A                                                                                                          | 24 V / 30 A                                                                                                          |
| Miscellaneous                                         |         |                                                                                                                      |                                                                                                                      |
| Number of cycles with STD Battery (HIRD)              |         | 39                                                                                                                   | 39                                                                                                                   |
| Ground Pressure                                       |         | 11.30 dan/cm2                                                                                                        | 164 PSI                                                                                                              |
| Hydraulic Pressure                                    |         | 140 bar                                                                                                              | 2031 PSI                                                                                                             |
| Hydraulic tank capacity                               |         | 22                                                                                                                   | 6 US gal                                                                                                             |
| Standards compliance                                  |         |                                                                                                                      |                                                                                                                      |
| This machine is in compliance with:                   |         | European directives: 2006/42/EC- Machinery<br>(revised EN280:2013) - 2004/108/EC (EMC) -<br>2006/95/EC (Low voltage) | European directives: 2006/42/EC- Machinery<br>(revised EN280:2013) - 2004/108/EC (EMC) -<br>2006/95/EC (Low voltage) |