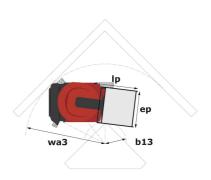

# 90 V'Air - Dimensional drawing

# 90 V'AIR

| Capacities                                            |         | Metric                                                                                                               | Imperial                                                                                                             |
|-------------------------------------------------------|---------|----------------------------------------------------------------------------------------------------------------------|----------------------------------------------------------------------------------------------------------------------|
| Working height                                        | h21     | 9 m                                                                                                                  | 29 ft 6 in                                                                                                           |
| Platform height                                       | h7      | 7 m                                                                                                                  | 23 ft                                                                                                                |
| Maximum outreach                                      |         | 2.04 m                                                                                                               | 6 ft 8 in                                                                                                            |
| Platform capacity                                     | Q       | 230 kg                                                                                                               | 507 lb                                                                                                               |
| Turret rotation                                       |         | 350 °                                                                                                                | 350 °                                                                                                                |
| Number of people (indoor / outdoor)                   |         | 2/2                                                                                                                  | 2 / 2                                                                                                                |
| Weight and dimensions                                 |         |                                                                                                                      |                                                                                                                      |
| Platform weight*                                      |         | 2710 kg                                                                                                              | 5975 lb                                                                                                              |
| Platform dimensions (length x width)                  | lp / ep | 0.95 m x 0.68 m                                                                                                      | 3 ft 1 in x 2 ft 3 in                                                                                                |
| Floor height (access)                                 | h20     | 1.03 m                                                                                                               | 3 ft 5 in                                                                                                            |
| Overall length                                        | l1      | 2.31 m                                                                                                               | 7 ft 7 in                                                                                                            |
| Overall width                                         | b1      | 1.10 m                                                                                                               | 3 ft 7 in                                                                                                            |
| Overall height                                        | h17     | 2.31 m                                                                                                               | 7 ft 7 in                                                                                                            |
| Counterweight offset (turret at 90°)                  | a7      | 0.04 m                                                                                                               | 2 in                                                                                                                 |
| Counterweight Oversize / Reach                        |         | 0.05 m                                                                                                               | 2 in                                                                                                                 |
| External turning radius                               | Wa3     | 1.98 m                                                                                                               | 6 ft 6 in                                                                                                            |
| Ground clearance at centre of wheelbase               | m2      | 0.09 m                                                                                                               | 4 in                                                                                                                 |
| Wheelbase                                             | у       | 1.20 m                                                                                                               | 3 ft 11 in                                                                                                           |
| Performances                                          |         |                                                                                                                      |                                                                                                                      |
| Drive speed - stowed                                  |         | 4.50 km/h                                                                                                            | 3 mph                                                                                                                |
| Orive speed - raised                                  |         | 0.60 km/h                                                                                                            | 0.37 mph                                                                                                             |
| Gradeability                                          |         | 25 %                                                                                                                 | 25 %                                                                                                                 |
| Permissible leveling                                  |         | 2 °                                                                                                                  | 2 °                                                                                                                  |
| Wheels                                                |         |                                                                                                                      |                                                                                                                      |
| Tires type                                            |         | Non marking                                                                                                          | Non marking                                                                                                          |
| Standard tires                                        |         | 406 x 127 mm                                                                                                         | 406 x 127 mm                                                                                                         |
| Drive wheels (front / rear)                           |         | 0 / 2                                                                                                                | 0 / 2                                                                                                                |
| Steering wheels (front / rear)                        |         | 2 / 0                                                                                                                | 2 / 0                                                                                                                |
| Braking wheels (front / rear)                         |         | 0 / 2                                                                                                                | 0 / 2                                                                                                                |
| Engine/Battery                                        |         |                                                                                                                      |                                                                                                                      |
| Electric engine power rating                          |         | 2 x 1.50 kW                                                                                                          | 2 x 1.50 kW                                                                                                          |
| Number of hydraulic pump / Capacity of hydraulic pump |         | 2 x 4.20 cm <sup>3</sup>                                                                                             | 2 x 0.26 in <sup>3</sup>                                                                                             |
| Battery voltage                                       |         | 24 V                                                                                                                 | 24 V                                                                                                                 |
| Battery capacity                                      |         | 250 Ah                                                                                                               | 250 Ah                                                                                                               |
| On-board charger (V / A)                              |         | 24 V / 30 A                                                                                                          | 24 V / 30 A                                                                                                          |
| Miscellaneous                                         |         |                                                                                                                      |                                                                                                                      |
| Number of cycles with STD Battery (HIRD)              |         | 39                                                                                                                   | 39                                                                                                                   |
| Ground Pressure                                       |         | 11.30 dan/cm2                                                                                                        | 164 PSI                                                                                                              |
| Hydraulic Pressure                                    |         | 140 bar                                                                                                              | 2031 PSI                                                                                                             |
| Hydraulic tank capacity                               |         | 22                                                                                                                   | 6 US gal                                                                                                             |
| Standards compliance                                  |         |                                                                                                                      |                                                                                                                      |
| This machine is in compliance with:                   |         | European directives: 2006/42/EC- Machinery<br>(revised EN280:2013) - 2004/108/EC (EMC) -<br>2006/95/EC (Low voltage) | European directives: 2006/42/EC- Machinery<br>(revised EN280:2013) - 2004/108/EC (EMC) -<br>2006/95/EC (Low voltage) |