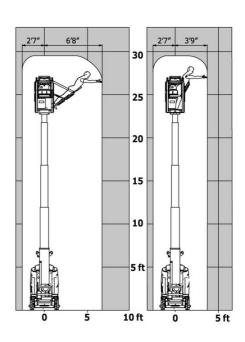

### 90 V'Air - Load chart

### Load Chart for MEWP Metric

# Load Chart for MEWP (Imperial)

### Load Chart imperial