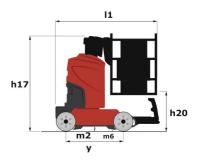

# 90 V'AIR

| Capacities                                            |         | Metric                                                                                                               | Imperial                                                                                                             |
|-------------------------------------------------------|---------|----------------------------------------------------------------------------------------------------------------------|----------------------------------------------------------------------------------------------------------------------|
| Working height                                        | h21     | 9 m                                                                                                                  | 29 ft 6 in                                                                                                           |
| Platform height                                       | h7      | 7 m                                                                                                                  | 23 ft                                                                                                                |
| Maximum outreach                                      |         | 2.04 m                                                                                                               | 6 ft 8 in                                                                                                            |
| Platform capacity                                     | Q       | 230 kg                                                                                                               | 507 lb                                                                                                               |
| Turret rotation                                       |         | 350 °                                                                                                                | 350 °                                                                                                                |
| Number of people (indoor / outdoor)                   |         | 2/2                                                                                                                  | 2 / 2                                                                                                                |
| Weight and dimensions                                 |         |                                                                                                                      |                                                                                                                      |
| Platform weight*                                      |         | 2710 kg                                                                                                              | 5975 lb                                                                                                              |
| Platform dimensions (length x width)                  | lp / ep | 0.95 m x 0.68 m                                                                                                      | 3 ft 1 in x 2 ft 3 in                                                                                                |
| Floor height (access)                                 | h20     | 1.03 m                                                                                                               | 3 ft 5 in                                                                                                            |
| Overall length                                        | l1      | 2.31 m                                                                                                               | 7 ft 7 in                                                                                                            |
| Overall width                                         | b1      | 1.10 m                                                                                                               | 3 ft 7 in                                                                                                            |
| Overall height                                        | h17     | 2.31 m                                                                                                               | 7 ft 7 in                                                                                                            |
| Counterweight offset (turret at 90°)                  | a7      | 0.04 m                                                                                                               | 2 in                                                                                                                 |
| Counterweight Oversize / Reach                        |         | 0.05 m                                                                                                               | 2 in                                                                                                                 |
| External turning radius                               | Wa3     | 1.98 m                                                                                                               | 6 ft 6 in                                                                                                            |
| Ground clearance at centre of wheelbase               | m2      | 0.09 m                                                                                                               | 4 in                                                                                                                 |
| Wheelbase                                             | у       | 1.20 m                                                                                                               | 3 ft 11 in                                                                                                           |
| Performances                                          |         |                                                                                                                      |                                                                                                                      |
| Drive speed - stowed                                  |         | 4.50 km/h                                                                                                            | 3 mph                                                                                                                |
| Orive speed - raised                                  |         | 0.60 km/h                                                                                                            | 0.37 mph                                                                                                             |
| Gradeability                                          |         | 25 %                                                                                                                 | 25 %                                                                                                                 |
| Permissible leveling                                  |         | 2 °                                                                                                                  | 2 °                                                                                                                  |
| Wheels                                                |         |                                                                                                                      |                                                                                                                      |
| Tires type                                            |         | Non marking                                                                                                          | Non marking                                                                                                          |
| Standard tires                                        |         | 406 x 127 mm                                                                                                         | 406 x 127 mm                                                                                                         |
| Drive wheels (front / rear)                           |         | 0 / 2                                                                                                                | 0 / 2                                                                                                                |
| Steering wheels (front / rear)                        |         | 2 / 0                                                                                                                | 2 / 0                                                                                                                |
| Braking wheels (front / rear)                         |         | 0 / 2                                                                                                                | 0 / 2                                                                                                                |
| Engine/Battery                                        |         |                                                                                                                      |                                                                                                                      |
| Electric engine power rating                          |         | 2 x 1.50 kW                                                                                                          | 2 x 1.50 kW                                                                                                          |
| Number of hydraulic pump / Capacity of hydraulic pump |         | 2 x 4.20 cm <sup>3</sup>                                                                                             | 2 x 0.26 in <sup>3</sup>                                                                                             |
| Battery voltage                                       |         | 24 V                                                                                                                 | 24 V                                                                                                                 |
| Battery capacity                                      |         | 250 Ah                                                                                                               | 250 Ah                                                                                                               |
| On-board charger (V / A)                              |         | 24 V / 30 A                                                                                                          | 24 V / 30 A                                                                                                          |
| Miscellaneous                                         |         |                                                                                                                      |                                                                                                                      |
| Number of cycles with STD Battery (HIRD)              |         | 39                                                                                                                   | 39                                                                                                                   |
| Ground Pressure                                       |         | 11.30 dan/cm2                                                                                                        | 164 PSI                                                                                                              |
| Hydraulic Pressure                                    |         | 140 bar                                                                                                              | 2031 PSI                                                                                                             |
| Hydraulic tank capacity                               |         | 22                                                                                                                   | 6 US gal                                                                                                             |
| Standards compliance                                  |         |                                                                                                                      |                                                                                                                      |
| This machine is in compliance with:                   |         | European directives: 2006/42/EC- Machinery<br>(revised EN280:2013) - 2004/108/EC (EMC) -<br>2006/95/EC (Low voltage) | European directives: 2006/42/EC- Machinery<br>(revised EN280:2013) - 2004/108/EC (EMC) -<br>2006/95/EC (Low voltage) |

# 90 V'Air - Dimensional drawing