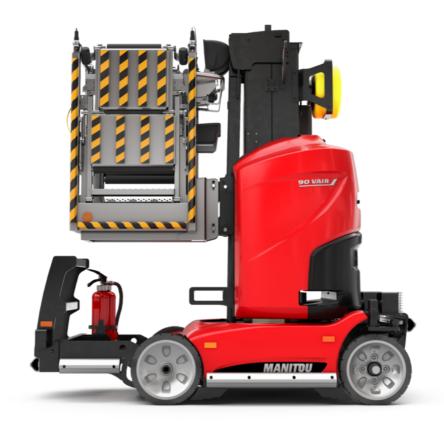

Technical sheet:

# 90 V'AIR







|                                                       |         | <b>90 VAIR</b> Created on July 3, 2025 at 7:49 PM U                                                                  |                                                                                                                      |  |
|-------------------------------------------------------|---------|----------------------------------------------------------------------------------------------------------------------|----------------------------------------------------------------------------------------------------------------------|--|
| Capacities                                            |         | Metric