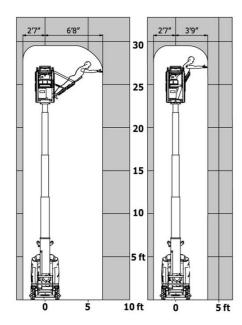

|  |
| Standards compliance                                  |         |                                                                                                                      | 3 55 ga.                                                                                                             |  |
| This machine is in compliance with:                   |         | European directives: 2006/42/EC- Machinery<br>(revised EN280:2013) - 2004/108/EC (EMC) -<br>2006/95/EC (Low voltage) | European directives: 2006/42/EC- Machinery<br>(revised EN280:2013) - 2004/108/EC (EMC) -<br>2006/95/EC (Low voltage) |  |

### 90 V'Air - Load chart

### Load Chart for MEWP Metric

# 781 2041 10 781 1136 9 8 7 7 6 6 5 4 4 3 2 1 m

# Load Chart for MEWP (Imperial)



### Load Chart imperial



# 90 V'Air - Dimensional drawing







# **Equipment**

### 2 LED front headlights with protective grille 2 rear position headlights with LED 2 vertical detection radars 3 anti-static braids Audible alarm and illuminated indicator lamp (leveling, overload, lowering) Backlit control panel Battery charge indicator lamp CAN bus technology Emergency stop button in platform and on frame Fixed pothole protection Front and side rubber protections Horn in the platform Hour meter Integrated diagnostic assistance Manual emergency lowering Multi-voltage integrated charger Negative-type braking on rear wheels Non-marking rubber tyres Platform with open-work floor Proportional controls Side reflectors Slinging and securing rings Specific platform with multiple working positions Tool box in platform