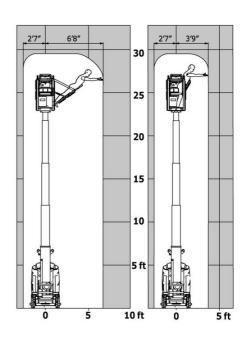

|  |
| Standards compliance                                  |         |                                                                                                                      | 3 55 ga.                                                                                                             |  |
| This machine is in compliance with:                   |         | European directives: 2006/42/EC- Machinery<br>(revised EN280:2013) - 2004/108/EC (EMC) -<br>2006/95/EC (Low voltage) | European directives: 2006/42/EC- Machinery<br>(revised EN280:2013) - 2004/108/EC (EMC) -<br>2006/95/EC (Low voltage) |  |

### 90 V'Air - Load chart

### Load Chart for MEWP Metric

# 781 2041 10 781 1136 9 8 7 7 6 6 5 4 4 3 2 1 m

# Load Chart for MEWP (Imperial)



### Load Chart imperial



# 90 V'Air - Dimensional drawing







# **Equipment**

### 2 LED front headlights with protective grille 2 rear position headlights with LED 2 vertical detection radars 3 anti-static braids Audible alarm and illuminated indicator lamp (leveling, overload, lowering) Backlit control panel Battery charge indicator lamp CAN bus technology Emergency stop button in platform and on frame Fixed pothole protection Front and side rubber protections Horn in the platform Hour meter Integrated diagnostic assistance Manual emergency lowering Multi-voltage integrated charger Negative-type braking on rear wheels Non-marking rubber tyres Platform with open-work floor Proportional controls Side reflectors Slinging and securing rings Specific platform with multiple working posi