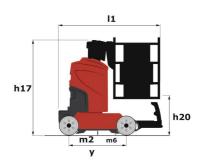

# 90 V'AIR

|                                                       |         | <b>90 VAIR</b> Created on July 3, 2025 at 7:49 PM U                                                                  |                                                                                                                      |  |
|-------------------------------------------------------|---------|----------------------------------------------------------------------------------------------------------------------|----------------------------------------------------------------------------------------------------------------------|--|
| Capacities                                            |         | Metric                                                                                                               | Imperial                                                                                                             |  |
| Working height                                        | h21     | 9 m                                                                                                                  | 29 ft 6 in                                                                                                           |  |
| Platform height                                       | h7      | 7 m                                                                                                                  | 23 ft                                                                                                                |  |
| Maximum outreach                                      |         | 2.04 m                                                                                                               | 6 ft 8 in                                                                                                            |  |
| Platform capacity                                     | Q       | 230 kg                                                                                                               | 507 lb                                                                                                               |  |
| Turret rotation                                       |         | 350 °                                                                                                                | 350 °                                                                                                                |  |
| Number of people (indoor / outdoor)                   |         | 2 / 2                                                                                                                | 2 / 2                                                                                                                |  |
| Weight and dimensions                                 |         |                                                                                                                      |                                                                                                                      |  |
| Platform weight*                                      |         | 2710 kg                                                                                                              | 5975 lb                                                                                                              |  |
| Platform dimensions (length x width)                  | lp / ep | 0.95 m x 0.68 m                                                                                                      | 3 ft 1 in x 2 ft 3 in                                                                                                |  |
| Floor height (access)                                 | h20     | 1.03 m                                                                                                               | 3 ft 5 in                                                                                                            |  |
| Overall length                                        | l1      | 2.31 m                                                                                                               | 7 ft 7 in                                                                                                            |  |
| Overall width                                         | b1      | 1.10 m                                                                                                               | 3 ft 7 in                                                                                                            |  |
| Overall height                                        | h17     | 2.31 m                                                                                                               | 7 ft 7 in                                                                                                            |  |
| Counterweight offset (turret at 90°)                  | a7      | 0.04 m                                                                                                               | 2 in                                                                                                                 |  |
| Counterweight Oversize / Reach                        |         | 0.05 m                                                                                                               | 2 in                                                                                                                 |  |
| External turning radius                               | Wa3     | 1.98 m                                                                                                               | 6 ft 6 in                                                                                                            |  |
| Ground clearance at centre of wheelbase               | m2      | 0.09 m                                                                                                               | 4 in                                                                                                                 |  |
| Wheelbase                                             | у       | 1.20 m                                                                                                               | 3 ft 11 in                                                                                                           |  |
| Performances                                          |         |                                                                                                                      |                                                                                                                      |  |
| Drive speed - stowed                                  |         | 4.50 km/h                                                                                                            | 3 mph                                                                                                                |  |
| Drive speed - raised                                  |         | 0.60 km/h                                                                                                            | 0.37 mph                                                                                                             |  |
| Gradeability                                          |         | 25 %                                                                                                                 | 25 %                                                                                                                 |  |
| Permissible leveling                                  |         | 2 °                                                                                                                  | 2 °                                                                                                                  |  |
| Wheels                                                |         |                                                                                                                      |                                                                                                                      |  |
| Tires type                                            |         | Non marking                                                                                                          | Non marking                                                                                                          |  |
| Standard tires                                        |         | 406 x 127 mm                                                                                                         | 406 x 127 mm                                                                                                         |  |
| Drive wheels (front / rear)                           |         | 0 / 2                                                                                                                | 0 / 2                                                                                                                |  |
| Steering wheels (front / rear)                        |         | 2 / 0                                                                                                                | 2 / 0                                                                                                                |  |
| Braking wheels (front / rear)                         |         | 0 / 2                                                                                                                | 0 / 2                                                                                                                |  |
| Engine/Battery                                        |         |                                                                                                                      |                                                                                                                      |  |
| Electric engine power rating                          |         | 2 x 1.50 kW                                                                                                          | 2 x 1.50 kW                                                                                                          |  |
| Number of hydraulic pump / Capacity of hydraulic pump |         | 2 x 4.20 cm³                                                                                                         | 2 x 0.26 in <sup>3</sup>                                                                                             |  |
| Battery voltage                                       |         | 24 V                                                                                                                 | 24 V                                                                                                                 |  |
| Battery capacity                                      |         | 250 Ah                                                                                                               | 250 Ah                                                                                                               |  |
| On-board charger (V / A)                              |         | 24 V / 30 A                                                                                                          | 24 V / 30 A                                                                                                          |  |
| Miscellaneous                                         |         |                                                                                                                      |                                                                                                                      |  |
| Number of cycles with STD Battery (HIRD)              |         | 39                                                                                                                   | 39                                                                                                                   |  |
| Ground Pressure                                       |         | 11.30 dan/cm2                                                                                                        | 164 PSI                                                                                                              |  |
| Hydraulic Pressure                                    |         | 140 bar                                                                                                              | 2031 PSI                                                                                                             |  |
| Hydraulic tank capacity                               |         | 22                                                                                                                   | 6 US gal                                                                                                             |  |
| Standards compliance                                  |         |                                                                                                                      | 3 55 ga.                                                                                                             |  |
| This machine is in compliance with:                   |         | European directives: 2006/42/EC- Machinery<br>(revised EN280:2013) - 2004/108/EC (EMC) -<br>2006/95/EC (Low voltage) | European directives: 2006/42/EC- Machinery<br>(revised EN280:2013) - 2004/108/EC (EMC) -<br>2006/95/EC (Low voltage) |  |

# 90 V'Air - Dimensional drawing