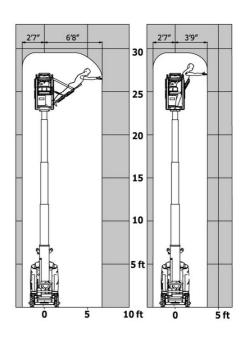

| 6 US gal                                                                                                             |
| tandards compliance                                  |         | 22 I                                                                                                                 | o oo yar                                                                                                             |
| his machine is in compliance with:                   |         | European directives: 2006/42/EC- Machinery<br>(revised EN280:2013) - 2004/108/EC (EMC) -<br>2006/95/EC (Low voltage) | European directives: 2006/42/EC- Machinery<br>(revised EN280:2013) - 2004/108/EC (EMC) -<br>2006/95/EC (Low voltage) |

## 90 V'Air - Load chart

Load Chart for MEWP Metric







## Load Chart imperial



## 90 V'Air - Dimensional drawing







## Equipment

| 2 LED front headlights with protective g | grille                                 |
|------------------------------------------|----------------------------------------|
| 2 rear position headlights with LED      |                                        |
| 2 vertical detection radars              |                                        |
| 3 anti-static braids                     |                                        |
| Audible alarm and illuminated indicate   | or lamp (leveling, overload, lowering) |
| Backlit control panel                    |                                        |
| Battery charge indicator lamp            |                                        |
| CAN bus technology