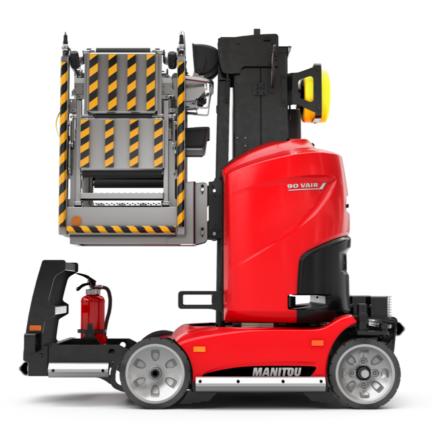

Technical sheet :

|                                                      |         | 90 V'A                                                                                                               | R Created on July 3, 2025 at 7:43 PM L                                                                               |
|------------------------------------------------------|---------|----------------------------------------------------------------------------------------------------------------------|----------------------------------------------------------------------------------------------------------------------|
| Capacities                                           |         | Metric                                                                                                               | Imperial                                                                                                             |
| Vorking height                                       | h21     | 9 m                                                                                                                  | 29 ft 6 in                                                                                                           |
| Patform height                                       | h7      | 7 m                                                                                                                  | 23 ft                                                                                                                |
| Aaximum outreach                                     |         | 2.04 m                                                                                                               | 6 ft 8 in                                                                                                            |
| Patform capacity                                     | Q       | 230 kg                                                                                                               | 507 lb                                                                                                               |
| urret rotation                                       |         | 350 °                                                                                                                | 350 °                                                                                                                |
| lumber of people (indoor / outdoor)                  |         | 2/2                                                                                                                  | 2 / 2                                                                                                                |
| Veight and dimensions                                |         |                                                                                                                      |                                                                                                                      |
| latform weight*                                      |         | 2710 kg                                                                                                              | 5975 lb                                                                                                              |
| latform dimensions (length x width)                  | lp / ep | 0.95 m x 0.68 m                                                                                                      | 3 ft 1 in x 2 ft 3 in                                                                                                |
| loor height (access)                                 | h20     | 1.03 m                                                                                                               | 3 ft 5 in                                                                                                            |
| verall length                                        | 1       | 2.31 m                                                                                                               | 7 ft 7 in                                                                                                            |
| verall width                                         | b1      | 1.10 m                                                                                                               | 3 ft 7 in                                                                                                            |
| verall height                                        | h17     | 2.31 m                                                                                                               | 7 ft 7 in                                                                                                            |
| ounterweight offset (turret at 90Ű)                  | а7      | 0.04 m                                                                                                               | 2 in                                                                                                                 |
| ounterweight Oversize / Reach                        |         | 0.05 m                                                                                                               | 2 in                                                                                                                 |
| xternal turning radius                               | Wa3     | 1.98 m                                                                                                               | 6 ft 6 in                                                                                                            |
| round clearance at centre of wheelbase               | m2      | 0.09 m                                                                                                               | 4 in                                                                                                                 |
| /heelbase                                            | v       | 1.20 m                                                                                                               | 3 ft 11 in                                                                                                           |
| erformances                                          | ,       |                                                                                                                      |                                                                                                                      |
| rive speed - stowed                                  |         | 4.50 km/h                                                                                                            | 3 mph                                                                                                                |
| rive speed - raised                                  |         | 0.60 km/h                                                                                                            | 0.37 mph                                                                                                             |
| radeability                                          |         | 25 %                                                                                                                 | 25 %                                                                                                                 |
| ermissible leveling                                  |         | 2 °                                                                                                                  | 2 °                                                                                                                  |
| /heels                                               |         | -                                                                                                                    | _                                                                                                                    |
| ires type                                            |         | Non marking                                                                                                          | Non marking                                                                                                          |
| tandard tires                                        |         | 406 x 127 mm                                                                                                         | 406 x 127 mm                                                                                                         |
| rive wheels (front / rear)                           |         | 0 / 2                                                                                                                | 0 / 2                                                                                                                |
| teering wheels (front / rear)                        |         | 2/0                                                                                                                  | 2/0                                                                                                                  |
| raking wheels (front / rear)                         |         | 0/2                                                                                                                  | 0 / 2                                                                                                                |
| ngine/Battery                                        |         | 072                                                                                                                  | 072                                                                                                                  |
| lectric engine power rating                          |         | 2 x 1.50 kW                                                                                                          | 2 x 1.50 kW                                                                                                          |
| umber of hydraulic pump / Capacity of hydraulic pump |         | 2 x 4.20 cm <sup>3</sup>                                                                                             | 2 x 0.26 in <sup>3</sup>                                                                                             |
| attery voltage                                       |         | 24 V                                                                                                                 | 24 V                                                                                                                 |
| attery capacity                                      |         | 250 Ah                                                                                                               | 250 Ah                                                                                                               |
| n-board charger (V / A)                              |         | 24 V / 30 A                                                                                                          | 24 V / 30 A                                                                                                          |
| liscellaneous                                        |         | 2447,007                                                                                                             | 2447007                                                                                                              |
| umber of cycles with STD Battery (HIRD)              |         | 39                                                                                                                   | 39                                                                                                                   |
| round Pressure                                       |         | 11.30 dan/cm2                                                                                                        | 164 PSI                                                                                                              |
| ydraulic Pressure                                    |         | 140 bar                                                                                                              | 2031 PSI                                                                                                             |
| ydraulic riessure<br>ydraulic tank capacity          |         | 22                                                                                                                   | 6 US gal                                                                                                             |
| tandards compliance                                  |         | 22 I                                                                                                                 | o oo yar                                                                                                             |
| his machine is in compliance with:                   |         | European directives: 2006/42/EC- Machinery<br>(revised EN280:2013) - 2004/108/EC (EMC) -<br>2006/95/EC (Low voltage) | European directives: 2006/42/EC- Machinery<br>(revised EN280:2013) - 2004/108/EC (EMC) -<br>2006/95/EC (Low voltage) |