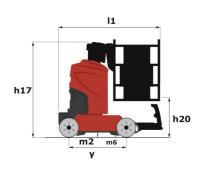

Technical sheet :

|                                                      |         | 90 V'A                                                                                                               | R Created on July 3, 2025 at 7:43 PM L                                                                               |
|------------------------------------------------------|---------|----------------------------------------------------------------------------------------------------------------------|----------------------------------------------------------------------------------------------------------------------|
| Capacities                                           |         | Metric                                                                                                               | Imperial                                                                                                             |
| Vorking height                                       | h21     | 9 m                                                                                                                  | 29 ft 6 in                                                                                                           |
| Patform height                                       | h7      | 7 m                                                                                                                  | 23 ft                                                                                                                |
| Aaximum outreach                                     |         | 2.04 m                                                                                                               | 6 ft 8 in                                                                                                            |
| Patform capacity                                     | Q       | 230 kg                                                                                                               | 507 lb                                                                                                               |
| urret rotation                                       |         | 350 °                                                                                                                | 350 °                                                                                                                |
| lumber of people (indoor / outdoor)                  |         | 2/2                                                                                                                  | 2 / 2                                                                                                                |
| Veight and dimensions                                |         |                                                                                                                      |                                                                                                                      |
| latform weight*                                      |         | 2710 kg                                                                                                              | 5975 lb                                                                                                              |
| latform dimensions (length x width)                  | lp / ep | 0.95 m x 0.68 m                                                                                                      | 3 ft 1 in x 2 ft 3 in                                                                                                |
| loor height (access)                                 | h20     | 1.03 m                                                                                                               | 3 ft 5 in                                                                                                            |
| verall length                                        | 1       | 2.31 m                                                                                                               | 7 ft 7 in                                                                                                            |
| verall width                                         | b1      | 1.10 m                                                                                                               | 3 ft 7 in                                                                                                            |
| verall height                                        | h17     | 2.31 m                                                                                                               | 7 ft 7 in                                                                                                            |
| ounterweight offset (turret at 90Ű)                  | а7      | 0.04 m                                                                                                               | 2 in                                                                                                                 |
| ounterweight Oversize / Reach                        |         | 0.05 m                                                                                                               | 2 in                                                                                                                 |
| xternal turning radius                               | Wa3     | 1.98 m                                                                                                               | 6 ft 6 in                                                                                                            |
| round clearance at centre of wheelbase               | m2      | 0.09 m                                                                                                               | 4 in                                                                                                                 |
| /heelbase                                            | v       | 1.20 m                                                                                                               | 3 ft 11 in                                                                                                           |
| erformances                                          | ,       |                                                                                                                      |                                                                                                                      |
| rive speed - stowed                                  |         | 4.50 km/h                                                                                                            | 3 mph                                                                                                                |
| rive speed - raised                                  |         | 0.60 km/h                                                                                                            | 0.37 mph                                                                                                             |
| radeability                                          |         | 25 %                                                                                                                 | 25 %                                                                                                                 |
| ermissible leveling                                  |         | 2 °                                                                                                                  | 2 °                                                                                                                  |
| /heels                                               |         | -                                                                                                                    | _                                                                                                                    |
| ires type                                            |         | Non marking                                                                                                          | Non marking                                                                                                          |
| tandard tires                                        |         | 406 x 127 mm                                                                                                         | 406 x 127 mm                                                                                                         |
| rive wheels (front / rear)                           |         | 0 / 2                                                                                                                | 0 / 2                                                                                                                |
| teering wheels (front / rear)                        |         | 2/0                                                                                                                  | 2/0                                                                                                                  |
| raking wheels (front / rear)                         |         | 0/2                                                                                                                  | 0 / 2                                                                                                                |
| ngine/Battery                                        |         | 072                                                                                                                  | 072                                                                                                                  |
| lectric engine power rating                          |         | 2 x 1.50 kW                                                                                                          | 2 x 1.50 kW                                                                                                          |
| umber of hydraulic pump / Capacity of hydraulic pump |         | 2 x 4.20 cm <sup>3</sup>                                                                                             | 2 x 0.26 in <sup>3</sup>                                                                                             |
| attery voltage                                       |         | 24 V                                                                                                                 | 24 V                                                                                                                 |
| attery capacity                                      |         | 250 Ah                                                                                                               | 250 Ah                                                                                                               |
| n-board charger (V / A)                              |         | 24 V / 30 A                                                                                                          | 24 V / 30 A                                                                                                          |
| liscellaneous                                        |         | 2447,007                                                                                                             | 2447007                                                                                                              |
| umber of cycles with STD Battery (HIRD)              |         | 39                                                                                                                   | 39                                                                                                                   |
| round Pressure                                       |         | 11.30 dan/cm2                                                                                                        | 164 PSI                                                                                                              |
| ydraulic Pressure                                    |         | 140 bar                                                                                                              | 2031 PSI                                                                                                             |
| ydraulic riessure<br>ydraulic tank capacity          |         | 22                                                                                                                   | 6 US gal                                                                                                             |
| tandards compliance                                  |         | 22 I                                                                                                                 | o oo yar                                                                                                             |
| his machine is in compliance with:                   |         | European directives: 2006/42/EC- Machinery<br>(revised EN280:2013) - 2004/108/EC (EMC) -<br>2006/95/EC (Low voltage) | European directives: 2006/42/EC- Machinery<br>(revised EN280:2013) - 2004/108/EC (EMC) -<br>2006/95/EC (Low voltage) |

## 90 V'Air - Dimensional drawing