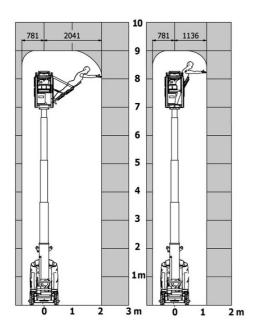

| 6 US gal                                                                                                             |
| tandards compliance                                  |         | 22 I                                                                                                                 | o oo yar                                                                                                             |
| his machine is in compliance with:                   |         | European directives: 2006/42/EC- Machinery<br>(revised EN280:2013) - 2004/108/EC (EMC) -<br>2006/95/EC (Low voltage) | European directives: 2006/42/EC- Machinery<br>(revised EN280:2013) - 2004/108/EC (EMC) -<br>2006/95/EC (Low voltage) |

## 90 V'Air - Load chart

Load Chart for MEWP Metric







## Load Chart imperial



## 90 V'Air - Dimensional drawing







## Equipment

| 2 LED front headlights with protective g | grille                                 |
|------------------------------------------|----------------------------------------|
| 2 rear position headlights with LED      |                                        |
| 2 vertical detection radars              |                                        |
| 3 anti-static braids                     |                                        |
| Audible alarm and illuminated indicate   | or lamp (leveling, overload, lowering) |
| Backlit control panel                    |                                        |
| Battery charge indicator lamp            |                                        |
| CAN bus technology