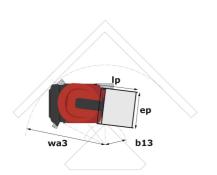

## 90 V'Air - Dimensional drawing

Technical sheet :

|                                                      |         | 90 V'A                                                                                                               | R Created on July 3, 2025 at 7:43 PM L                                                                               |
|------------------------------------------------------|---------|----------------------------------------------------------------------------------------------------------------------|----------------------------------------------------------------------------------------------------------------------|
| Capacities                                           |         | Metric                                                                                                               | Imperial                                                                                                             |
| Vorking height                                       | h21     | 9 m                                                                                                                  | 29 ft 6 in                                                                                                           |
| Patform height                                       | h7      | 7 m                                                                                                                  | 23 ft                                                                                                                |
| Aaximum outreach                                     |         | 2.04 m                                                                                                               | 6 ft 8 in                                                                                                            |
| Patform capacity                                     | Q       | 230 kg                                                                                                               | 507 lb                                                                                                               |
| urret rotation                                       |         | 350 °                                                                                                                | 350 °                                                                                                                |
| lumber of people (indoor / outdoor)                  |         | 2/2                                                                                                                  | 2 / 2                                                                                                                |
| Veight and dimensions                                |         |                                                                                                                      |                                                                                                                      |
| latform weight*                                      |         | 2710 kg                                                                                                              | 5975 lb                                                                                                              |
| latform dimensions (length x width)                  | lp / ep | 0.95 m x 0.68 m                                                                                                      | 3 ft 1 in x 2 ft 3 in                                                                                                |
| loor height (access)                                 | h20     | 1.03 m                                                                                                               | 3 ft 5 in                                                                                                            |
| verall length                                        | 1       | 2.31 m                                                                                                               | 7 ft 7 in                                                                                                            |
| verall width                                         | b1      | 1.10 m                                                                                                               | 3 ft 7 in                                                                                                            |
| verall height                                        | h17     | 2.31 m                                                                                                               | 7 ft 7 in                                                                                                            |
| ounterweight offset (turret at 90Ű)                  | а7      | 0.04 m                                                                                                               | 2 in                                                                                                                 |
| ounterweight Oversize / Reach                        |         | 0.05 m                                                                                                               | 2 in                                                                                                                 |
| xternal turning radius                               | Wa3     | 1.98 m                                                                                                               | 6 ft 6 in                                                                                                            |
| round clearance at centre of wheelbase               | m2      | 0.09 m                                                                                                               | 4 in                                                                                                                 |
| /heelbase                                            | v       | 1.20 m                                                                                                               | 3 ft 11 in                                                                                                           |
| erformances                                          | ,       |                                                                                                                      |                                                                                                                      |
| rive speed - stowed                                  |         | 4.50 km/h                                                                                                            | 3 mph                                                                                                                |
| rive speed - raised                                  |         | 0.60 km/h                                                                                                            | 0.37 mph                                                                                                             |
| radeability                                          |         | 25 %                                                                                                                 | 25 %                                                                                                                 |
| ermissible leveling                                  |         | 2 °                                                                                                                  | 2 °                                                                                                                  |
| /heels                                               |         | -                                                                                                                    | _                                                                                                                    |
| ires type                                            |         | Non marking                                                                                                          | Non marking                                                                                                          |
| tandard tires                                        |         | 406 x 127 mm                                                                                                         | 406 x 127 mm                                                                                                         |
| rive wheels (front / rear)                           |         | 0 / 2                                                                                                                | 0 / 2                                                                                                                |
| teering wheels (front / rear)                        |         | 2/0                                                                                                                  | 2/0                                                                                                                  |
| raking wheels (front / rear)                         |         | 0/2                                                                                                                  | 0 / 2                                                                                                                |
| ngine/Battery                                        |         | 072                                                                                                                  | 072                                                                                                                  |
| lectric engine power rating                          |         | 2 x 1.50 kW                                                                                                          | 2 x 1.50 kW                                                                                                          |
| umber of hydraulic pump / Capacity of hydraulic pump |         | 2 x 4.20 cm <sup>3</sup>                                                                                             | 2 x 0.26 in <sup>3</sup>                                                                                             |
| attery voltage                                       |         | 24 V                                                                                                                 | 24 V                                                                                                                 |
| attery capacity                                      |         | 250 Ah                                                                                                               | 250 Ah                                                                                                               |
| n-board charger (V / A)                              |         | 24 V / 30 A                                                                                                          | 24 V / 30 A                                                                                                          |
| liscellaneous                                        |         | 2447,007                                                                                                             | 2447007                                                                                                              |
| umber of cycles with STD Battery (HIRD)              |         | 39                                                                                                                   | 39                                                                                                                   |
| round Pressure                                       |         | 11.30 dan/cm2                                                                                                        | 164 PSI                                                                                                              |
| ydraulic Pressure                                    |         | 140 bar                                                                                                              | 2031 PSI                                                                                                             |
| ydraulic riessure<br>ydraulic tank capacity          |         | 22                                                                                                                   | 6 US gal                                                                                                             |
| tandards compliance                                  |         | 22 I                                                                                                                 | o oo yar                                                                                                             |
| his machine is in compliance with:                   |         | European directives: 2006/42/EC- Machinery<br>(revised EN280:2013) - 2004/108/EC (EMC) -<br>2006/95/EC (Low voltage) | European directives: 2006/42/EC- Machinery<br>(revised EN280:2013) - 2004/108/EC (EMC) -<br>2006/95/EC (Low voltage) |