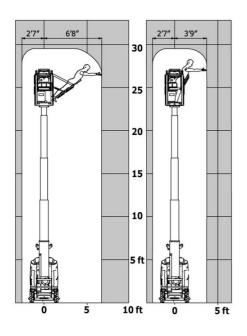

|
| tandards compliance                                  |         |                                                                                                                      | <u>-</u>                                                                                                             |
| his machine is in compliance with:                   |         | European directives: 2006/42/EC- Machinery<br>(revised EN280:2013) - 2004/108/EC (EMC) -<br>2006/95/EC (Low voltage) | European directives: 2006/42/EC- Machinery<br>(revised EN280:2013) - 2004/108/EC (EMC) -<br>2006/95/EC (Low voltage) |

## 90 V'Air - Load chart

Load Chart for MEWP Metric



Load Chart for MEWP (Imperial)



## Load Chart imperial



## 90 V'Air - Dimensional drawing







## Equipment

| 2 LED front   | headlights with protective grille                                |
|---------------|------------------------------------------------------------------|
| 2 rear positi | ion headlights with LED                                          |
| 2 vertical de | etection radars                                                  |
| 3 anti-static | braids                                                           |
| Audible ala   | rm and illuminated indicator lamp (leveling, overload, lowering) |
| Backlit cont  | Irol panel                                                       |
| Battery char  | ge indicator lamp                                                |
| CAN bus te    | chnology