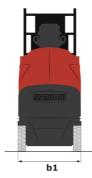

Technical sheet :

|                                                      |         | 90 V'A                                                                                                               | IR Created on July 3, 2025 at 7:53 PM L                                                                              |
|------------------------------------------------------|---------|----------------------------------------------------------------------------------------------------------------------|----------------------------------------------------------------------------------------------------------------------|
| Capacities                                           |         | Metric                                                                                                               | Imperial                                                                                                             |
| Vorking height                                       | h21     | 9 m                                                                                                                  | 29 ft 6 in                                                                                                           |
| Patform height                                       | h7      | 7 m                                                                                                                  | 23 ft                                                                                                                |
| laximum outreach                                     |         | 2.04 m                                                                                                               | 6 ft 8 in                                                                                                            |
| latform capacity                                     | Q       | 230 kg                                                                                                               | 507 lb                                                                                                               |
| urret rotation                                       |         | 350 °                                                                                                                | 350 °                                                                                                                |
| lumber of people (indoor / outdoor)                  |         | 2 / 2                                                                                                                | 2 / 2                                                                                                                |
| /eight and dimensions                                |         |                                                                                                                      |                                                                                                                      |
| latform weight*                                      |         | 2710 kg                                                                                                              | 5975 lb                                                                                                              |
| latform dimensions (length x width)                  | lp / ep | 0.95 m x 0.68 m                                                                                                      | 3 ft 1 in x 2 ft 3 in                                                                                                |
| loor height (access)                                 | h20     | 1.03 m                                                                                                               | 3 ft 5 in                                                                                                            |
| verall length                                        | 1       | 2.31 m                                                                                                               | 7 ft 7 in                                                                                                            |
| verall width                                         | b1      | 1.10 m                                                                                                               | 3 ft 7 in                                                                                                            |
| verall height                                        | h17     | 2.31 m                                                                                                               | 7 ft 7 in                                                                                                            |
| ounterweight offset (turret at 90Ű)                  | а7      | 0.04 m                                                                                                               | 2 in                                                                                                                 |
| ounterweight Oversize / Reach                        |         | 0.05 m                                                                                                               | 2 in                                                                                                                 |
| xternal turning radius                               | Wa3     | 1.98 m                                                                                                               | 6 ft 6 in                                                                                                            |
| round clearance at centre of wheelbase               | m2      | 0.09 m                                                                                                               | 4 in                                                                                                                 |
| /heelbase                                            | у       | 1.20 m                                                                                                               | 3 ft 11 in                                                                                                           |
| erformances                                          |         |                                                                                                                      |                                                                                                                      |
| rive speed - stowed                                  |         | 4.50 km/h                                                                                                            | 3 mph                                                                                                                |
| rive speed - raised                                  |         | 0.60 km/h                                                                                                            | 0.37 mph                                                                                                             |
| radeability                                          |         | 25 %                                                                                                                 | 25 %                                                                                                                 |
| ermissible leveling                                  |         | 2 °                                                                                                                  | 2 °                                                                                                                  |
| /heels                                               |         |                                                                                                                      |                                                                                                                      |
| ires type                                            |         | Non marking                                                                                                          | Non marking                                                                                                          |
| tandard tires                                        |         | 406 x 127 mm                                                                                                         | 406 x 127 mm                                                                                                         |
| rive wheels (front / rear)                           |         | 0 / 2                                                                                                                | 0 / 2                                                                                                                |
| teering wheels (front / rear)                        |         | 2 / 0                                                                                                                | 2 / 0                                                                                                                |
| raking wheels (front / rear)                         |         | 0 / 2                                                                                                                | 0 / 2                                                                                                                |
| ngine/Battery                                        |         |                                                                                                                      |                                                                                                                      |
| lectric engine power rating                          |         | 2 x 1.50 kW                                                                                                          | 2 x 1.50 kW                                                                                                          |
| umber of hydraulic pump / Capacity of hydraulic pump |         | 2 x 4.20 cm <sup>3</sup>                                                                                             | 2 x 0.26 in <sup>3</sup>                                                                                             |
| attery voltage                                       |         | 24 V                                                                                                                 | 24 V                                                                                                                 |
| attery capacity                                      |         | 250 Ah                                                                                                               | 250 Ah                                                                                                               |
| n-board charger (V / A)                              |         | 24 V / 30 A                                                                                                          | 24 V / 30 A                                                                                                          |
| liscellaneous                                        |         |                                                                                                                      |                                                                                                                      |
| umber of cycles with STD Battery (HIRD)              |         | 39                                                                                                                   | 39                                                                                                                   |
| round Pressure                                       |         | 11.30 dan/cm2                                                                                                        | 164 PSI                                                                                                              |
| ydraulic Pressure                                    |         | 140 bar                                                                                                              | 2031 PSI                                                                                                             |
| ydraulic tank capacity                               |         | 22                                                                                                                   | 6 US gal                                                                                                             |
| tandards compliance                                  |         |                                                                                                                      | <u>-</u>                                                                                                             |
| his machine is in compliance with:                   |         | European directives: 2006/42/EC- Machinery<br>(revised EN280:2013) - 2004/108/EC (EMC) -<br>2006/95/EC (Low voltage) | European directives: 2006/42/EC- Machinery<br>(revised EN280:2013) - 2004/108/EC (EMC) -<br>2006/95/EC (Low voltage) |