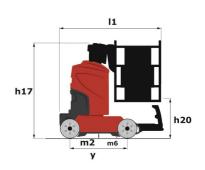

Technical sheet :

|                                                      |         | 90 V'A                                                                                                               | IR Created on July 3, 2025 at 7:53 PM L                                                                              |
|------------------------------------------------------|---------|----------------------------------------------------------------------------------------------------------------------|----------------------------------------------------------------------------------------------------------------------|
| Capacities                                           |         | Metric                                                                                                               | Imperial                                                                                                             |
| Vorking height                                       | h21     | 9 m                                                                                                                  | 29 ft 6 in                                                                                                           |
| Patform height                                       | h7      | 7 m                                                                                                                  | 23 ft                                                                                                                |
| laximum outreach                                     |         | 2.04 m                                                                                                               | 6 ft 8 in                                                                                                            |
| latform capacity                                     | Q       | 230 kg                                                                                                               | 507 lb                                                                                                               |
| urret rotation                                       |         | 350 °                                                                                                                | 350 °                                                                                                                |
| lumber of people (indoor / outdoor)                  |         | 2 / 2                                                                                                                | 2 / 2                                                                                                                |
| /eight and dimensions                                |         |                                                                                                                      |                                                                                                                      |
| latform weight*                                      |         | 2710 kg                                                                                                              | 5975 lb                                                                                                              |
| latform dimensions (length x width)                  | lp / ep | 0.95 m x 0.68 m                                                                                                      | 3 ft 1 in x 2 ft 3 in                                                                                                |
| loor height (access)                                 | h20     | 1.03 m                                                                                                               | 3 ft 5 in                                                                                                            |
| verall length                                        | 1       | 2.31 m                                                                                                               | 7 ft 7 in                                                                                                            |
| verall width                                         | b1      | 1.10 m                                                                                                               | 3 ft 7 in                                                                                                            |
| verall height                                        | h17     | 2.31 m                                                                                                               | 7 ft 7 in                                                                                                            |
| ounterweight offset (turret at 90Ű)                  | а7      | 0.04 m                                                                                                               | 2 in                                                                                                                 |
| ounterweight Oversize / Reach                        |         | 0.05 m                                                                                                               | 2 in                                                                                                                 |
| xternal turning radius                               | Wa3     | 1.98 m                                                                                                               | 6 ft 6 in                                                                                                            |
| round clearance at centre of wheelbase               | m2      | 0.09 m                                                                                                               | 4 in                                                                                                                 |
| /heelbase                                            | у       | 1.20 m                                                                                                               | 3 ft 11 in                                                                                                           |
| erformances                                          |         |                                                                                                                      |                                                                                                                      |
| rive speed - stowed                                  |         | 4.50 km/h                                                                                                            | 3 mph                                                                                                                |
| rive speed - raised                                  |         | 0.60 km/h                                                                                                            | 0.37 mph                                                                                                             |
| radeability                                          |         | 25 %                                                                                                                 | 25 %                                                                                                                 |
| ermissible leveling                                  |         | 2 °                                                                                                                  | 2 °                                                                                                                  |
| /heels                                               |         |                                                                                                                      |                                                                                                                      |
| ires type                                            |         | Non marking                                                                                                          | Non marking                                                                                                          |
| tandard tires                                        |         | 406 x 127 mm                                                                                                         | 406 x 127 mm                                                                                                         |
| rive wheels (front / rear)                           |         | 0 / 2                                                                                                                | 0 / 2                                                                                                                |
| teering wheels (front / rear)                        |         | 2 / 0                                                                                                                | 2 / 0                                                                                                                |
| raking wheels (front / rear)                         |         | 0 / 2                                                                                                                | 0 / 2                                                                                                                |
| ngine/Battery                                        |         |                                                                                                                      |                                                                                                                      |
| lectric engine power rating                          |         | 2 x 1.50 kW                                                                                                          | 2 x 1.50 kW                                                                                                          |
| umber of hydraulic pump / Capacity of hydraulic pump |         | 2 x 4.20 cm <sup>3</sup>                                                                                             | 2 x 0.26 in <sup>3</sup>                                                                                             |
| attery voltage                                       |         | 24 V                                                                                                                 | 24 V                                                                                                                 |
| attery capacity                                      |         | 250 Ah                                                                                                               | 250 Ah                                                                                                               |
| n-board charger (V / A)                              |         | 24 V / 30 A                                                                                                          | 24 V / 30 A                                                                                                          |
| liscellaneous                                        |         |                                                                                                                      |                                                                                                                      |
| umber of cycles with STD Battery (HIRD)              |         | 39                                                                                                                   | 39                                                                                                                   |
| round Pressure                                       |         | 11.30 dan/cm2                                                                                                        | 164 PSI                                                                                                              |
| ydraulic Pressure                                    |         | 140 bar                                                                                                              | 2031 PSI                                                                                                             |
| ydraulic tank capacity                               |         | 22                                                                                                                   | 6 US gal                                                                                                             |
| tandards compliance                                  |         |                                                                                                                      | <u>-</u>                                                                                                             |
| his machine is in compliance with:                   |         | European directives: 2006/42/EC- Machinery<br>(revised EN280:2013) - 2004/108/EC (EMC) -<br>2006/95/EC (Low voltage) | European directives: 2006/42/EC- Machinery<br>(revised EN280:2013) - 2004/108/EC (EMC) -<br>2006/95/EC (Low voltage) |

## 90 V'Air - Dimensional drawing