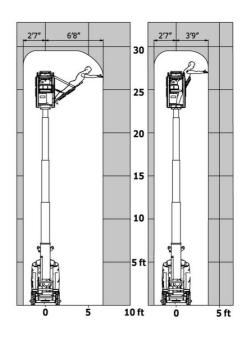

|
| tandards compliance                                  |         |                                                                                                                      | <u>-</u>                                                                                                             |
| his machine is in compliance with:                   |         | European directives: 2006/42/EC- Machinery<br>(revised EN280:2013) - 2004/108/EC (EMC) -<br>2006/95/EC (Low voltage) | European directives: 2006/42/EC- Machinery<br>(revised EN280:2013) - 2004/108/EC (EMC) -<br>2006/95/EC (Low voltage) |

## 90 V'Air - Load chart

Load Chart for MEWP Metric



Load Chart for MEWP (Imperial)



## Load Chart imperial



## 90 V'Air - Dimensional drawing







## Equipment

| 2 LED front   | headlights with protective grille                                |
|---------------|------------------------------------------------------------------|
| 2 rear positi | ion headlights with LED                                          |
| 2 vertical de | etection radars                                                  |
| 3 anti-static | braids                                                           |
| Audible ala   | rm and illuminated indicator lamp (leveling, overload, lowering) |
| Backlit cont  | Irol panel                                                       |
| Battery char  | ge indicator lamp                                                |
| CAN bus te    | chnology