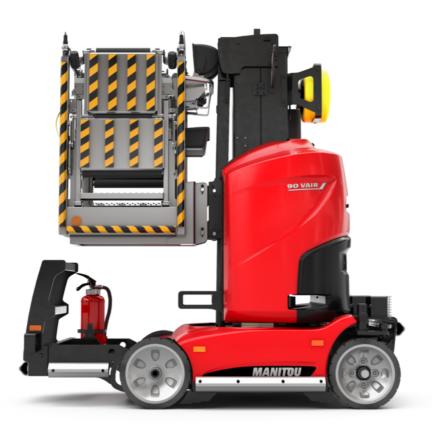

Technical sheet :

|                                                      |         | 90 V'A                                                                                                               | IR Created on July 3, 2025 at 7:53 PM L                                                                              |
|------------------------------------------------------|---------|----------------------------------------------------------------------------------------------------------------------|----------------------------------------------------------------------------------------------------------------------|
| Capacities                                           |         | Metric                                                                                                               | Imperial                                                                                                             |
| Vorking height                                       | h21     | 9 m                                                                                                                  | 29 ft 6 in                                                                                                           |
| Patform height                                       | h7      | 7 m                                                                                                                  | 23 ft                                                                                                                |
| laximum outreach                                     |         | 2.04 m                                                                                                               | 6 ft 8 in                                                                                                            |
| latform capacity                                     | Q       | 230 kg                                                                                                               | 507 lb                                                                                                               |
| urret rotation                                       |         | 350 °                                                                                                                | 350 °                                                                                                                |
| lumber of people (indoor / outdoor)                  |         | 2 / 2                                                                                                                | 2 / 2                                                                                                                |
| /eight and dimensions                                |         |                                                                                                                      |                                                                                                                      |
| latform weight*                                      |         | 2710 kg                                                                                                              | 5975 lb                                                                                                              |
| latform dimensions (length x width)                  | lp / ep | 0.95 m x 0.68 m                                                                                                      | 3 ft 1 in x 2 ft 3 in                                                                                                |
| loor height (access)                                 | h20     | 1.03 m                                                                                                               | 3 ft 5 in                                                                                                            |
| verall length                                        | 1       | 2.31 m                                                                                                               | 7 ft 7 in                                                                                                            |
| verall width                                         | b1      | 1.10 m                                                                                                               | 3 ft 7 in                                                                                                            |
| verall height                                        | h17     | 2.31 m                                                                                                               | 7 ft 7 in                                                                                                            |
| ounterweight offset (turret at 90Ű)                  | а7      | 0.04 m                                                                                                               | 2 in                                                                                                                 |
| ounterweight Oversize / Reach                        |         | 0.05 m                                                                                                               | 2 in                                                                                                                 |
| xternal turning radius                               | Wa3     | 1.98 m                                                                                                               | 6 ft 6 in                                                                                                            |
| round clearance at centre of wheelbase               | m2      | 0.09 m                                                                                                               | 4 in                                                                                                                 |
| /heelbase                                            | у       | 1.20 m                                                                                                               | 3 ft 11 in                                                                                                           |
| erformances                                          |         |                                                                                                                      |                                                                                                                      |
| rive speed - stowed                                  |         | 4.50 km/h                                                                                                            | 3 mph                                                                                                                |
| rive speed - raised                                  |         | 0.60 km/h                                                                                                            | 0.37 mph                                                                                                             |
| radeability                                          |         | 25 %                                                                                                                 | 25 %                                                                                                                 |
| ermissible leveling                                  |         | 2 °                                                                                                                  | 2 °                                                                                                                  |
| /heels                                               |         |                                                                                                                      |                                                                                                                      |
| ires type                                            |         | Non marking                                                                                                          | Non marking                                                                                                          |
| tandard tires                                        |         | 406 x 127 mm                                                                                                         | 406 x 127 mm                                                                                                         |
| rive wheels (front / rear)                           |         | 0 / 2                                                                                                                | 0 / 2                                                                                                                |
| teering wheels (front / rear)                        |         | 2 / 0                                                                                                                | 2 / 0                                                                                                                |
| raking wheels (front / rear)                         |         | 0 / 2                                                                                                                | 0 / 2                                                                                                                |
| ngine/Battery                                        |         |                                                                                                                      |                                                                                                                      |
| lectric engine power rating                          |         | 2 x 1.50 kW                                                                                                          | 2 x 1.50 kW                                                                                                          |
| umber of hydraulic pump / Capacity of hydraulic pump |         | 2 x 4.20 cm <sup>3</sup>                                                                                             | 2 x 0.26 in <sup>3</sup>                                                                                             |
| attery voltage                                       |         | 24 V                                                                                                                 | 24 V                                                                                                                 |
| attery capacity                                      |         | 250 Ah                                                                                                               | 250 Ah                                                                                                               |
| n-board charger (V / A)                              |         | 24 V / 30 A                                                                                                          | 24 V / 30 A                                                                                                          |
| liscellaneous                                        |         |                                                                                                                      |                                                                                                                      |
| umber of cycles with STD Battery (HIRD)              |         | 39                                                                                                                   | 39                                                                                                                   |
| round Pressure                                       |         | 11.30 dan/cm2                                                                                                        | 164 PSI                                                                                                              |
| ydraulic Pressure                                    |         | 140 bar                                                                                                              | 2031 PSI                                                                                                             |
| ydraulic tank capacity                               |         | 22                                                                                                                   | 6 US gal                                                                                                             |
| tandards compliance                                  |         |                                                                                                                      | <u>-</u>                                                                                                             |
| his machine is in compliance with:                   |         | European directives: 2006/42/EC- Machinery<br>(revised EN280:2013) - 2004/108/EC (EMC) -<br>2006/95/EC (Low voltage) | European directives: 2006/42/EC- Machinery<br>(revised EN280:2013) - 2004/108/EC (EMC) -<br>2006/95/EC (Low voltage) |