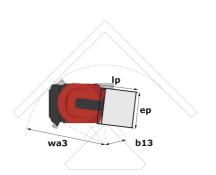

Technical sheet :

|                                                      |         | 90 V'A                                                                                                               | IR Created on July 3, 2025 at 7:53 PM L                                                                              |
|------------------------------------------------------|---------|----------------------------------------------------------------------------------------------------------------------|----------------------------------------------------------------------------------------------------------------------|
| Capacities                                           |         | Metric                                                                                                               | Imperial                                                                                                             |
| Vorking height                                       | h21     | 9 m                                                                                                                  | 29 ft 6 in                                                                                                           |
| Patform height                                       | h7      | 7 m                                                                                                                  | 23 ft                                                                                                                |
| laximum outreach                                     |         | 2.04 m                                                                                                               | 6 ft 8 in                                                                                                            |
| latform capacity                                     | Q       | 230 kg                                                                                                               | 507 lb                                                                                                               |
| urret rotation                                       |         | 350 °                                                                                                                | 350 °                                                                                                                |
| lumber of people (indoor / outdoor)                  |         | 2 / 2                                                                                                                | 2 / 2                                                                                                                |
| /eight and dimensions                                |         |                                                                                                                      |                                                                                                                      |
| latform weight*                                      |         | 2710 kg                                                                                                              | 5975 lb                                                                                                              |
| latform dimensions (length x width)                  | lp / ep | 0.95 m x 0.68 m                                                                                                      | 3 ft 1 in x 2 ft 3 in                                                                                                |
| loor height (access)                                 | h20     | 1.03 m                                                                                                               | 3 ft 5 in                                                                                                            |
| verall length                                        | 1       | 2.31 m                                                                                                               | 7 ft 7 in                                                                                                            |
| verall width                                         | b1      | 1.10 m                                                                                                               | 3 ft 7 in                                                                                                            |
| verall height                                        | h17     | 2.31 m                                                                                                               | 7 ft 7 in                                                                                                            |
| ounterweight offset (turret at 90Ű)                  | а7      | 0.04 m                                                                                                               | 2 in                                                                                                                 |
| ounterweight Oversize / Reach                        |         | 0.05 m                                                                                                               | 2 in                                                                                                                 |
| xternal turning radius                               | Wa3     | 1.98 m                                                                                                               | 6 ft 6 in                                                                                                            |
| round clearance at centre of wheelbase               | m2      | 0.09 m                                                                                                               | 4 in                                                                                                                 |
| /heelbase                                            | у       | 1.20 m                                                                                                               | 3 ft 11 in                                                                                                           |
| erformances                                          |         |                                                                                                                      |                                                                                                                      |
| rive speed - stowed                                  |         | 4.50 km/h                                                                                                            | 3 mph                                                                                                                |
| rive speed - raised                                  |         | 0.60 km/h                                                                                                            | 0.37 mph                                                                                                             |
| radeability                                          |         | 25 %                                                                                                                 | 25 %                                                                                                                 |
| ermissible leveling                                  |         | 2 °                                                                                                                  | 2 °                                                                                                                  |
| /heels                                               |         |                                                                                                                      |                                                                                                                      |
| ires type                                            |         | Non marking                                                                                                          | Non marking                                                                                                          |
| tandard tires                                        |         | 406 x 127 mm                                                                                                         | 406 x 127 mm                                                                                                         |
| rive wheels (front / rear)                           |         | 0 / 2                                                                                                                | 0 / 2                                                                                                                |
| teering wheels (front / rear)                        |         | 2 / 0                                                                                                                | 2 / 0                                                                                                                |
| raking wheels (front / rear)                         |         | 0 / 2                                                                                                                | 0 / 2                                                                                                                |
| ngine/Battery                                        |         |                                                                                                                      |                                                                                                                      |
| lectric engine power rating                          |         | 2 x 1.50 kW                                                                                                          | 2 x 1.50 kW                                                                                                          |
| umber of hydraulic pump / Capacity of hydraulic pump |         | 2 x 4.20 cm <sup>3</sup>                                                                                             | 2 x 0.26 in <sup>3</sup>                                                                                             |
| attery voltage                                       |         | 24 V                                                                                                                 | 24 V                                                                                                                 |
| attery capacity                                      |         | 250 Ah                                                                                                               | 250 Ah                                                                                                               |
| n-board charger (V / A)                              |         | 24 V / 30 A                                                                                                          | 24 V / 30 A                                                                                                          |
| liscellaneous                                        |         |                                                                                                                      |                                                                                                                      |
| umber of cycles with STD Battery (HIRD)              |         | 39                                                                                                                   | 39                                                                                                                   |
| round Pressure                                       |         | 11.30 dan/cm2                                                                                                        | 164 PSI                                                                                                              |
| ydraulic Pressure                                    |         | 140 bar                                                                                                              | 2031 PSI                                                                                                             |
| ydraulic tank capacity                               |         | 22                                                                                                                   | 6 US gal                                                                                                             |
| tandards compliance                                  |         |                                                                                                                      | <u>-</u>                                                                                                             |
| his machine is in compliance with:                   |         | European directives: 2006/42/EC- Machinery<br>(revised EN280:2013) - 2004/108/EC (EMC) -<br>2006/95/EC (Low voltage) | European directives: 2006/42/EC- Machinery<br>(revised EN280:2013) - 2004/108/EC (EMC) -<br>2006/95/EC (Low voltage) |

## 90 V'Air - Dimensional drawing