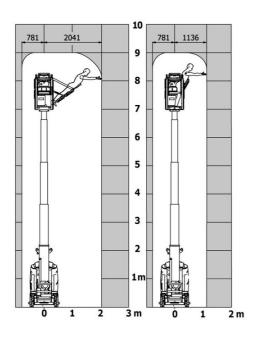

## 90 V'Air - Load chart

Load Chart for MEWP Metric

Load Chart for MEWP (Imperial)