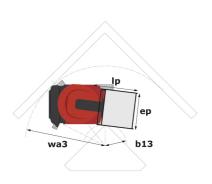

# 90 V'Air - Dimensional drawing

# 90 V'AIR

| Capacities                                            |         | Metric                                                                                                               | Imperial                                                                                                             |
|-------------------------------------------------------|---------|----------------------------------------------------------------------------------------------------------------------|----------------------------------------------------------------------------------------------------------------------|
| Working height                                        | h21     | 9 m                                                                                                                  | 29 ft 6 in                                                                                                           |
| Platform height                                       | h7      | 7 m                                                                                                                  | 23 ft                                                                                                                |
| Maximum outreach                                      |         | 2.04 m                                                                                                               | 6 ft 8 in                                                                                                            |
| Platform capacity                                     | Q       | 230 kg                                                                                                               | 507 lb                                                                                                               |
| Turret rotation                                       |         | 350 °                                                                                                                | 350 °                                                                                                                |
| Number of people (indoor / outdoor)                   |         | 2/2                                                                                                                  | 2 / 2                                                                                                                |
| Weight and dimensions                                 |         |                                                                                                                      |                                                                                                                      |
| Platform weight*                                      |         | 2710 kg                                                                                                              | 5975 lb                                                                                                              |
| Platform dimensions (length x width)                  | lp / ep | 0.95 m x 0.68 m                                                                                                      | 3 ft 1 in x 2 ft 3 in                                                                                                |
| Floor height (access)                                 | h20     | 1.03 m                                                                                                               | 3 ft 5 in                                                                                                            |
| Overall length                                        | l1      | 2.31 m                                                                                                               | 7 ft 7 in                                                                                                            |
| Overall width                                         | b1      | 1.10 m                                                                                                               | 3 ft 7 in                                                                                                            |
| Overall height                                        | h17     | 2.31 m                                                                                                               | 7 ft 7 in                                                                                                            |
| Counterweight offset (turret at 90°)                  | a7      | 0.04 m                                                                                                               | 2 in                                                                                                                 |
| Counterweight Oversize / Reach                        |         | 0.05 m                                                                                                               | 2 in                                                                                                                 |
| External turning radius                               | Wa3     | 1.98 m                                                                                                               | 6 ft 6 in                                                                                                            |
| Ground clearance at centre of wheelbase               | m2      | 0.09 m                                                                                                               | 4 in                                                                                                                 |
| Wheelbase                                             | у       | 1.20 m                                                                                                               | 3 ft 11 in                                                                                                           |
| Performances                                          |         |                                                                                                                      |                                                                                                                      |
| Drive speed - stowed                                  |         | 4.50 km/h                                                                                                            | 3 mph                                                                                                                |
| Orive speed - raised                                  |         | 0.60 km/h                                                                                                            | 0.37 mph                                                                                                             |
| Gradeability                                          |         | 25 %                                                                                                                 | 25 %                                                                                                                 |
| Permissible leveling                                  |         | 2 °                                                                                                                  | 2 °                                                                                                                  |
| Wheels                                                |         |                                                                                                                      |                                                                                                                      |
| Tires type                                            |         | Non marking                                                                                                          | Non marking                                                                                                          |
| Standard tires                                        |         | 406 x 127 mm                                                                                                         | 406 x 127 mm                                                                                                         |
| Drive wheels (front / rear)                           |         | 0 / 2                                                                                                                | 0 / 2                                                                                                                |
| Steering wheels (front / rear)                        |         | 2 / 0                                                                                                                | 2 / 0                                                                                                                |
| Braking wheels (front / rear)                         |         | 0 / 2                                                                                                                | 0 / 2                                                                                                                |
| Engine/Battery                                        |         |                                                                                                                      |                                                                                                                      |
| Electric engine power rating                          |         | 2 x 1.50 kW                                                                                                          | 2 x 1.50 kW                                                                                                          |
| Number of hydraulic pump / Capacity of hydraulic pump |         | 2 x 4.20 cm <sup>3</sup>                                                                                             | 2 x 0.26 in³                                                                                                         |
| Battery voltage                                       |         | 24 V                                                                                                                 | 24 V                                                                                                                 |
| Battery capacity                                      |         | 250 Ah                                                                                                               | 250 Ah                                                                                                               |
| On-board charger (V / A)                              |         | 24 V / 30 A                                                                                                          | 24 V / 30 A                                                                                                          |
| Miscellaneous                                         |         |                                                                                                                      |                                                                                                                      |
| Number of cycles with STD Battery (HIRD)              |         | 39                                                                                                                   | 39                                                                                                                   |
| Ground Pressure                                       |         | 11.30 dan/cm2                                                                                                        | 164 PSI                                                                                                              |
| Hydraulic Pressure                                    |         | 140 bar                                                                                                              | 2031 PSI                                                                                                             |
| Hydraulic tank capacity                               |         | 22                                                                                                                   | 6 US gal                                                                                                             |
| Standards compliance                                  |         |                                                                                                                      |                                                                                                                      |
| This machine is in compliance with:                   |         | European directives: 2006/42/EC- Machinery<br>(revised EN280:2013) - 2004/108/EC (EMC) -<br>2006/95/EC (Low voltage) | European directives: 2006/42/EC- Machinery<br>(revised EN280:2013) - 2004/108/EC (EMC) -<br>2006/95/EC (Low voltage) |