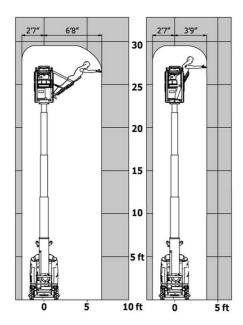

|
| Standards compliance                                  |         |                                                                                                                      |                                                                                                                      |
| This machine is in compliance with:                   |         | European directives: 2006/42/EC- Machinery<br>(revised EN280:2013) - 2004/108/EC (EMC) -<br>2006/95/EC (Low voltage) | European directives: 2006/42/EC- Machinery<br>(revised EN280:2013) - 2004/108/EC (EMC) -<br>2006/95/EC (Low voltage) |

### 90 V'Air - Load chart

### Load Chart for MEWP Metric

# 781 2041 9 781 1136 9 8 8 7 6 6 5 5 4 4 3 3 2 2 1 m

# Load Chart for MEWP (Imperial)



### Load Chart imperial



# 90 V'Air - Dimensional drawing







# **Equipment**

### 2 LED front headlights with protective grille 2 rear position headlights with LED 2 vertical detection radars 3 anti-static braids Audible alarm and illuminated indicator lamp (leveling, overload, lowering) Backlit control panel Battery charge indicator lamp CAN bus technology Emergency stop button in platform and on frame Fixed pothole protection Front and side rubber protections Horn in the platform Hour meter Integrated diagnostic assistance Manual emergency lowering Multi-voltage integrated charger Negative-type braking on rear wheels Non-marking rubber tyres Platform with open-work floor Proportional controls Side reflectors Slinging and securing rings Specific platform with multiple working positions Tool box in platform