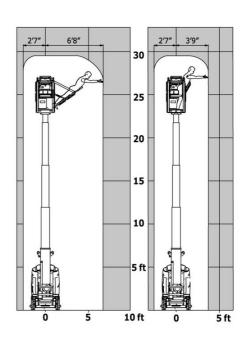

### 90 V'Air - Load chart

### Load Chart for MEWP Metric

# 781 2041 9 781 1136 9 8 8 7 6 6 5 5 4 4 3 3 2 2 1 m