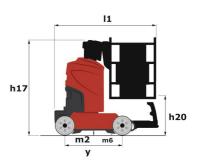

# 90 V'AIR

| Capacities                                            |         | Metric                                                                                                               | Imperial                                                                                                             |
|-------------------------------------------------------|---------|----------------------------------------------------------------------------------------------------------------------|----------------------------------------------------------------------------------------------------------------------|
| Working height                                        | h21     | 9 m                                                                                                                  | 29 ft 6 in                                                                                                           |
| Platform height                                       | h7      | 7 m                                                                                                                  | 23 ft                                                                                                                |
| Maximum outreach                                      |         | 2.04 m                                                                                                               | 6 ft 8 in                                                                                                            |
| Platform capacity                                     | Q       | 230 kg                                                                                                               | 507 lb                                                                                                               |
| Turret rotation                                       |         | 350 °                                                                                                                | 350 °                                                                                                                |
| Number of people (indoor / outdoor)                   |         | 2/2                                                                                                                  | 2 / 2                                                                                                                |
| Weight and dimensions                                 |         |                                                                                                                      |                                                                                                                      |
| Platform weight*                                      |         | 2710 kg                                                                                                              | 5975 lb                                                                                                              |
| Platform dimensions (length x width)                  | lp / ep | 0.95 m x 0.68 m                                                                                                      | 3 ft 1 in x 2 ft 3 in                                                                                                |
| Floor height (access)                                 | h20     | 1.03 m                                                                                                               | 3 ft 5 in                                                                                                            |
| Overall length                                        | l1      | 2.31 m                                                                                                               | 7 ft 7 in                                                                                                            |
| Overall width                                         | b1      | 1.10 m                                                                                                               | 3 ft 7 in                                                                                                            |
| Overall height                                        | h17     | 2.31 m                                                                                                               | 7 ft 7 in                                                                                                            |
| Counterweight offset (turret at 90°)                  | a7      | 0.04 m                                                                                                               | 2 in                                                                                                                 |
| Counterweight Oversize / Reach                        |         | 0.05 m                                                                                                               | 2 in                                                                                                                 |
| External turning radius                               | Wa3     | 1.98 m                                                                                                               | 6 ft 6 in                                                                                                            |
| Ground clearance at centre of wheelbase               | m2      | 0.09 m                                                                                                               | 4 in                                                                                                                 |
| Wheelbase                                             | у       | 1.20 m                                                                                                               | 3 ft 11 in                                                                                                           |
| Performances                                          |         |                                                                                                                      |                                                                                                                      |
| Drive speed - stowed                                  |         | 4.50 km/h                                                                                                            | 3 mph                                                                                                                |
| Orive speed - raised                                  |         | 0.60 km/h                                                                                                            | 0.37 mph                                                                                                             |
| Gradeability                                          |         | 25 %                                                                                                                 | 25 %                                                                                                                 |
| Permissible leveling                                  |         | 2 °                                                                                                                  | 2 °                                                                                                                  |
| Wheels                                                |         |                                                                                                                      |                                                                                                                      |
| Tires type                                            |         | Non marking                                                                                                          | Non marking                                                                                                          |
| Standard tires                                        |         | 406 x 127 mm                                                                                                         | 406 x 127 mm                                                                                                         |
| Drive wheels (front / rear)                           |         | 0 / 2                                                                                                                | 0 / 2                                                                                                                |
| Steering wheels (front / rear)                        |         | 2 / 0                                                                                                                | 2 / 0                                                                                                                |
| Braking wheels (front / rear)                         |         | 0 / 2                                                                                                                | 0 / 2                                                                                                                |
| Engine/Battery                                        |         |                                                                                                                      |                                                                                                                      |
| Electric engine power rating                          |         | 2 x 1.50 kW                                                                                                          | 2 x 1.50 kW                                                                                                          |
| Number of hydraulic pump / Capacity of hydraulic pump |         | 2 x 4.20 cm <sup>3</sup>                                                                                             | 2 x 0.26 in³                                                                                                         |
| Battery voltage                                       |         | 24 V                                                                                                                 | 24 V                                                                                                                 |
| Battery capacity                                      |         | 250 Ah                                                                                                               | 250 Ah                                                                                                               |
| On-board charger (V / A)                              |         | 24 V / 30 A                                                                                                          | 24 V / 30 A                                                                                                          |
| Miscellaneous                                         |         |                                                                                                                      |                                                                                                                      |
| Number of cycles with STD Battery (HIRD)              |         | 39                                                                                                                   | 39                                                                                                                   |
| Ground Pressure                                       |         | 11.30 dan/cm2                                                                                                        | 164 PSI                                                                                                              |
| Hydraulic Pressure                                    |         | 140 bar                                                                                                              | 2031 PSI                                                                                                             |
| Hydraulic tank capacity                               |         | 22                                                                                                                   | 6 US gal                                                                                                             |
| Standards compliance                                  |         |                                                                                                                      |                                                                                                                      |
| This machine is in compliance with:                   |         | European directives: 2006/42/EC- Machinery<br>(revised EN280:2013) - 2004/108/EC (EMC) -<br>2006/95/EC (Low voltage) | European directives: 2006/42/EC- Machinery<br>(revised EN280:2013) - 2004/108/EC (EMC) -<br>2006/95/EC (Low voltage) |

# 90 V'Air - Dimensional drawing