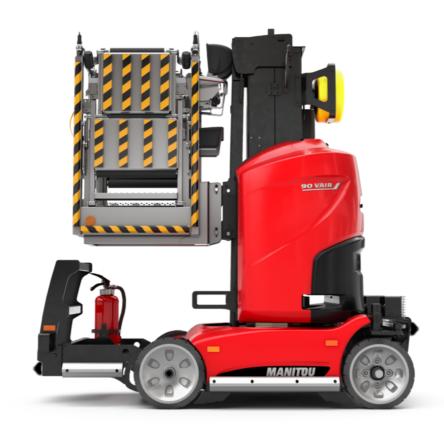

Technical sheet:

# 90 V'AIR

| Capacities                                            |         | Metric                                                                                                               | Imperial                                                                                                             |
|-------------------------------------------------------|---------|----------------------------------------------------------------------------------------------------------------------|----------------------------------------------------------------------------------------------------------------------|
| Working height                                        | h21     | 9 m                                                                                                                  | 29 ft 6 in                                                                                                           |
| Platform height                                       | h7      | 7 m                                                                                                                  | 23 ft                                                                                                                |
| Maximum outreach                                      |         | 2.04 m                                                                                                               | 6 ft 8 in                                                                                                            |
| Platform capacity                                     | Q       | 230 kg                                                                                                               | 507 lb                                                                                                               |
| Turret rotation                                       |         | 350 °                                                                                                                | 350 °                                                                                                                |
| Number of people (indoor / outdoor)                   |         | 2/2                                                                                                                  | 2 / 2                                                                                                                |
| Weight and dimensions                                 |         |                                                                                                                      |                                                                                                                      |
| Platform weight*                                      |         | 2710 kg                                                                                                              | 5975 lb                                                                                                              |
| Platform dimensions (length x width)                  | lp / ep | 0.95 m x 0.68 m                                                                                                      | 3 ft 1 in x 2 ft 3 in                                                                                                |
| Floor height (access)                                 | h20     | 1.03 m                                                                                                               | 3 ft 5 in                                                                                                            |
| Overall length                                        | l1      | 2.31 m                                                                                                               | 7 ft 7 in                                                                                                            |
| Overall width                                         | b1      | 1.10 m                                                                                                               | 3 ft 7 in                                                                                                            |
| Overall height                                        | h17     | 2.31 m                                                                                                               | 7 ft 7 in                                                                                                            |
| Counterweight offset (turret at 90°)                  | a7      | 0.04 m                                                                                                               | 2 in                                                                                                                 |
| Counterweight Oversize / Reach                        |         | 0.05 m                                                                                                               | 2 in                                                                                                                 |
| External turning radius                               | Wa3     | 1.98 m                                                                                                               | 6 ft 6 in                                                                                                            |
| Ground clearance at centre of wheelbase               | m2      | 0.09 m                                                                                                               | 4 in                                                                                                                 |
| Wheelbase                                             | у       | 1.20 m                                                                                                               | 3 ft 11 in                                                                                                           |
| Performances                                          |         |                                                                                                                      |                                                                                                                      |
| Drive speed - stowed                                  |         | 4.50 km/h                                                                                                            | 3 mph                                                                                                                |
| Orive speed - raised                                  |         | 0.60 km/h                                                                                                            | 0.37 mph                                                                                                             |
| Gradeability                                          |         | 25 %                                                                                                                 | 25 %                                                                                                                 |
| Permissible leveling                                  |         | 2 °                                                                                                                  | 2 °                                                                                                                  |
| Wheels                                                |         |                                                                                                                      |                                                                                                                      |
| Tires type                                            |         | Non marking                                                                                                          | Non marking                                                                                                          |
| Standard tires                                        |         | 406 x 127 mm                                                                                                         | 406 x 127 mm                                                                                                         |
| Drive wheels (front / rear)                           |         | 0 / 2                                                                                                                | 0 / 2                                                                                                                |
| Steering wheels (front / rear)                        |         | 2 / 0                                                                                                                | 2 / 0                                                                                                                |
| Braking wheels (front / rear)                         |         | 0 / 2                                                                                                                | 0 / 2                                                                                                                |
| Engine/Battery                                        |         |                                                                                                                      |                                                                                                                      |
| Electric engine power rating                          |         | 2 x 1.50 kW                                                                                                          | 2 x 1.50 kW                                                                                                          |
| Number of hydraulic pump / Capacity of hydraulic pump |         | 2 x 4.20 cm <sup>3</sup>                                                                                             | 2 x 0.26 in³                                                                                                         |
| Battery voltage                                       |         | 24 V                                                                                                                 | 24 V                                                                                                                 |
| Battery capacity                                      |         | 250 Ah                                                                                                               | 250 Ah                                                                                                               |
| On-board charger (V / A)                              |         | 24 V / 30 A                                                                                                          | 24 V / 30 A                                                                                                          |
| Miscellaneous                                         |         |                                                                                                                      |                                                                                                                      |
| Number of cycles with STD Battery (HIRD)              |         | 39                                                                                                                   | 39                                                                                                                   |
| Ground Pressure                                       |         | 11.30 dan/cm2                                                                                                        | 164 PSI                                                                                                              |
| Hydraulic Pressure                                    |         | 140 bar                                                                                                              | 2031 PSI                                                                                                             |
| Hydraulic tank capacity                               |         | 22                                                                                                                   | 6 US gal                                                                                                             |
| Standards compliance                                  |         |                                                                                                                      |                                                                                                                      |
| This machine is in compliance with:                   |         | European directives: 2006/42/EC- Machinery<br>(revised EN280:2013) - 2004/108/EC (EMC) -<br>2006/95/EC (Low voltage) | European directives: 2006/42/EC- Machinery<br>(revised EN280:2013) - 2004/108/EC (EMC) -<br>2006/95/EC (Low voltage) |