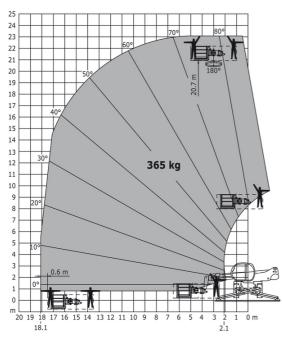

Machine on lowered stabilisers with 3D positive / negative Imperial

Machine on lowered stabilisers with 365 kg platform Metric Machine on lowered stabilisers with 1000 kg platform Metric