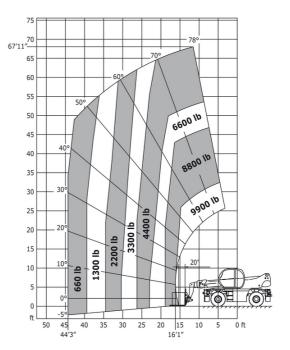

## MRT 2150 Privilege Plus - Load chart

## Machine on tires with forks Imperial

#### Machine on lowered stabilisers with forks Imperial

Machine on lowered stabilisers with winch 5000 kg Metric Machine on lowered stabilisers with winch 5000 kg Imperial

Machine on lowered stabilisers with 1500 kg jib Metric