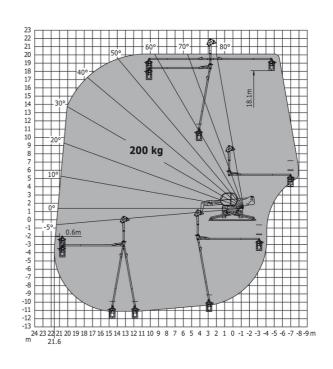

Machine on lowered stabilisers with 3D positive / negative Imperial

Machine on lowered stabilisers with 365 kg platform Metric Machine on lowered stabilisers with 1000 kg platform Metric