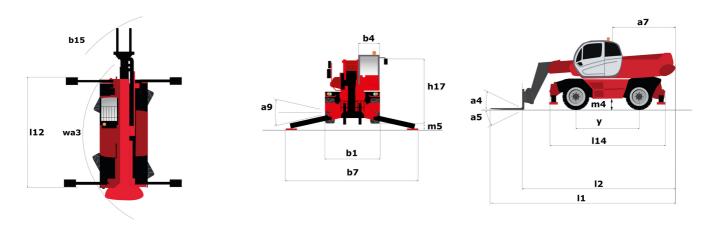

## MRT 2150 Privilege Plus - Dimensional drawing

| Other data                                        |     | Metric  | Imperial   |
|---------------------------------------------------|-----|---------|------------|
| Length of frame                                   | 114 | 5.35 m  | 17 ft 7 in |
| Wheelbase                                         | у   | 3.05 m  | 10 ft      |
| Ground clearance                                  | m4  | 0.35 m  | 1 ft 2 in  |
| Counterweight offset (turret at 90Ű)              | а7  | 2.68 m  | 8 ft 10 in |
| Tilt-up angle                                     | a4  | 12 °    | 12 °       |
| Tilt-down angle                                   | a5  | 105 °   | 105 °      |
| Overall length at stabilisers                     | 112 | 5.19 m  | 17 ft      |
| Outer frame turning radius                        | Wa3 | 5.23 m  | 17 ft 2 in |
| Outer turning radius (with forks)                 | b15 | 6.55 m  | 21 ft 6 in |
| Overall width with stabilisers extended           | b7  | 5.55 m  | 18 ft 3 in |
| Overall height                                    | h17 | 3.05 m  | 10 ft      |
| Frame leveling corrector                          | a9  | +/- 8 ° | +/- 8 °    |
| Ground clearance under front tires on stabilizers | m5  | 0.23 m  | 9 in       |