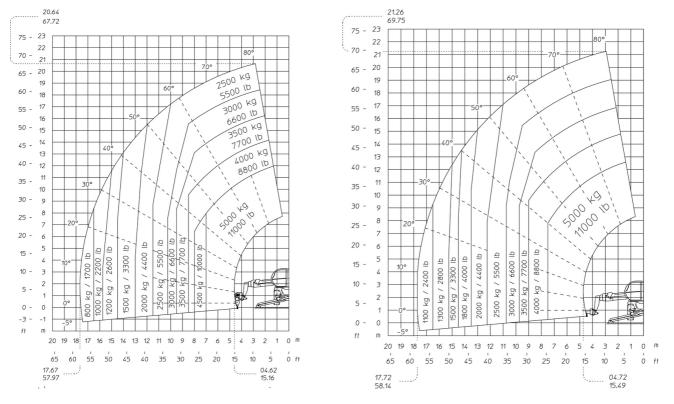

#### Machine on lowered stabilisers with forks Metric

#### Machine on lowered stabilisers with forks Imperial

Machine on lowered stabilisers with winch 5000 kg Metric Machine on lowered stabilisers with winch 5000 kg Imperial

Machine on lowered stabilisers with 1500 kg jib Metric