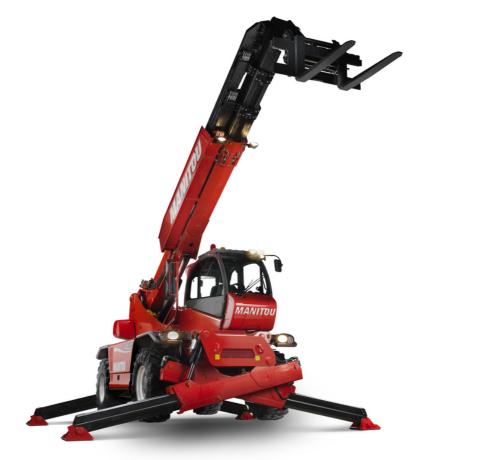

Technical sheet :

# MRT 2150 PRIVILEGE PLUS





## mrt 2150 privilege plus Created on July 3, 2025 at 9:44 PM UTC

| Capacities                                        |       | Metric                                    | Imperial                                  |
|---------------------------------------------------|-------|-------------------------------------------|-------------------------------------------|
| Max. capacity                                     |       | 4999 kg                                   | 11021 lb                                  |
| Max. lifting height                               |       | 20.90 m                                   | 68 ft 7 in                                |
| Maximum outreach                                  |       | 17.90 m                                   | 58 ft 9 in