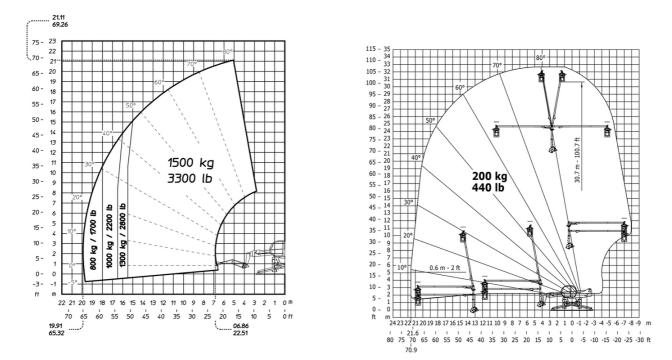

Machine on lowered stabilisers with 3D positive / negative Imperial

Machine on lowered stabilisers with 365 kg platform Metric Machine on lowered stabilisers with 1000 kg platform Metric