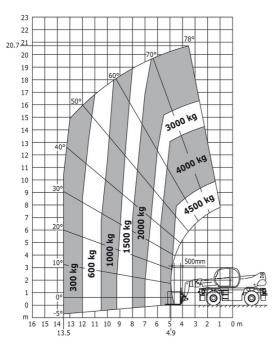

## MRT 2150 Privilege Plus - Load chart

#### Machine on tires with forks Metric

#### Machine on lowered stabilisers with forks Metric