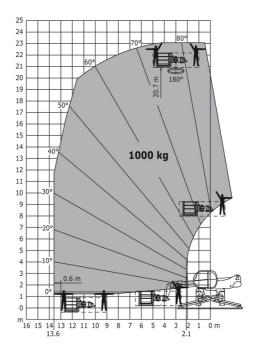

Machine on lowered stabilisers with 3D positive / negative Imperial

Machine on lowered stabilisers with 365 kg platform Metric Machine on lowered stabilisers with 1000 kg platform Metric