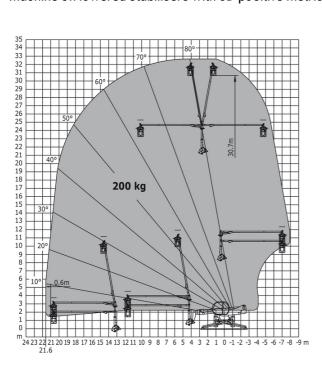

Machine on lowered stabilisers with 3D positive / negative Imperial

Machine on lowered stabilisers with 365 kg platform Metric Machine on lowered stabilisers with 1000 kg platform Metric