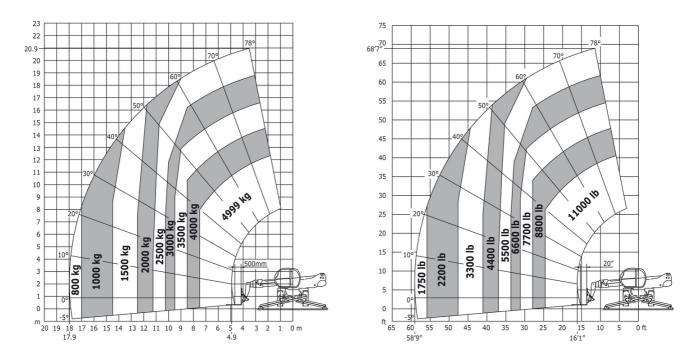

#### Machine on tires with forks Metric

## Machine on tires with forks Imperial