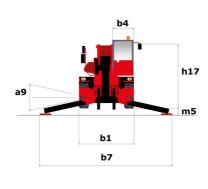

|           | Standard                                  | Standard                                |

## MRT 2150 Privilege Plus - Dimensional drawing







| Other data                                        |                |
|---------------------------------------------------|----------------|
| Length of frame                                   | l14            |
| Wheelbase                                         | у              |
| Ground clearance                                  | m <sup>2</sup> |
| Counterweight offset (turret at 90°)              | a7             |
| Filt-up angle                                     | a4             |
| Filt-down angle                                   | a5             |
| Overall length at stabilisers                     | 112            |
| Outer frame turning radius                        | Wa             |
| Outer turning radius (with forks)                 | b1             |
| Overall width