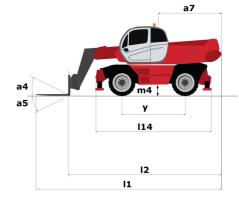

|           | Standard                                  | Standard                                |

## MRT 2150 Privilege Plus - Dimensional drawing







| Other data                                        |                |
|---------------------------------------------------|----------------|
| Length of frame                                   | l14            |
| Wheelbase                                         | у              |
| Ground clearance                                  | m <sup>2</sup> |
| Counterweight offset (turret at 90°)              | a7             |
| Filt-up angle                                     | a4             |
| Filt-down angle                                   | a5             |
| Overall length at stabilisers                     | 112            |
| Outer frame turning radius                        | Wa             |
| Outer turning radius (with forks)                 | b1             |
| Overall width w