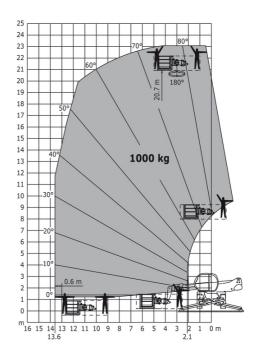

|
|                                                                                                                 |

## MRT 2150 Privilege Plus - Load chart

### Machine on tires with forks Metric



## Machine on tires with forks Imperial



#### Machine on lowered stabilisers with forks Metric

#### Machine on lowered stabilisers with forks Imperial





#### Machine on lowered stabilisers with winch 5000 kg Metric Machine on lowered stabilisers with winch 5000 kg Imperial





Machine on lowered stabilisers with 1500 kg jib Metric

Machine on lowered stabilisers with 3D positive / negative Imperial





Machine on lowered stabilisers with 365 kg platform Metric Machine on lowered stabilisers with 1000 kg platform

Metric





Machine on lowered stabilisers with 3D positive Metric

### Machine on lowered stabilisers with 3D negative Metric









#### **Head Office**

B.P. 249 - 430 rue de l'Aubinière 44150 Ancenis Cedex - France Tel: +33 (0)2 40 09 10 11 - Fax: +33 (0)2 40 09 10 97 www.manitou.com



This publication provides a description of the configuration versions and options for Manitou products, which may differ for equipment. The equipment presented in this brochure may be part of a series, as an option, or it may not be available, depending on the versions. Manitou reserves the right, at any time and without notice, to amend the specifications described and represented. The specifications provided do not bind the manufacturer. For more details, please contact your Manitou agent. This is not a contr