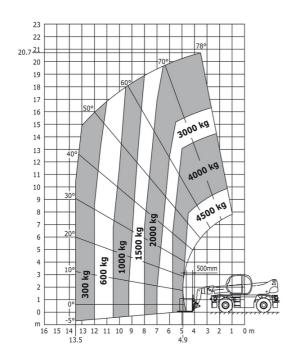

|
| 18 ft 3 in<br>10 ft<br>+/- 8 °                                                                                  |
| 10 ft<br>+/- 8 °                                                                                                |
| +/- 8 °                                                                                                         |
|                                                                                                                 |
| 9 in                                                                                                            |
|                                                                                                                 |

## MRT 2150 Privilege Plus - Load chart

### Machine on tires with forks Metric



## Machine on tires with forks Imperial



#### Machine on lowered stabilisers with forks Metric

#### Machine on lowered stabilisers with forks Imperial





#### Machine on lowered stabilisers with winch 5000 kg Metric Machine on lowered stabilisers with winch 5000 kg Imperial





Machine on lowered stabilisers with 1500 kg jib Metric

Machine on lowered stabilisers with 3D positive / negative Imperial





Machine on lowered stabilisers with 365 kg platform Metric Machine on lowered stabilisers with 1000 kg platform

Metric





Machine on lowered stabilisers with 3D positive Metric

### Machine on lowered stabilisers with 3D negative Metric









#### **Head Office**

B.P. 249 - 430 rue de l'Aubinière 44150 Ancenis Cedex - France Tel: +33 (0)2 40 09 10 11 - Fax: +33 (0)2 40 09 10