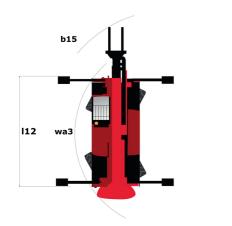

|           | Standard                                  | Standard                                |

## MRT 2150 Privilege Plus - Dimensional drawing







| Other data                                        |                |
|---------------------------------------------------|----------------|
| Length of frame                                   | l14            |
| Wheelbase                                         | у              |
| Ground clearance                                  | m <sup>2</sup> |
| Counterweight offset (turret at 90°)              | a7             |
| Filt-up angle                                     | a4             |
| Filt-down angle                                   | a5             |
| Overall length at stabilisers                     | 112            |
| Outer frame turning radius                        | Wa             |
| Outer turning radius (with forks)                 | b1             |
| Overall wid