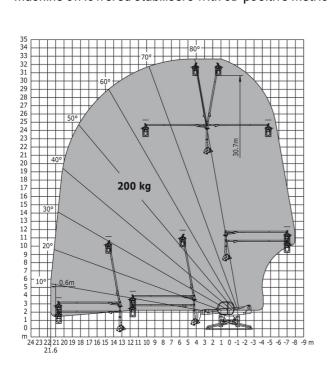

|

## MRT 2150 Privilege Plus - Load chart

### Machine on tires with forks Metric



## Machine on tires with forks Imperial



#### Machine on lowered stabilisers with forks Metric

#### Machine on lowered stabilisers with forks Imperial





#### Machine on lowered stabilisers with winch 5000 kg Metric Machine on lowered stabilisers with winch 5000 kg Imperial





Machine on lowered stabilisers with 1500 kg jib Metric

Machine on lowered stabilisers with 3D positive / negative Imperial





Machine on lowered stabilisers with 365 kg platform Metric Machine on lowered stabilisers with 1000 kg platform

Metric





Machine on lowered stabilisers with 3D positive Metric

### Machine on lowered stabilisers with 3D negative Metric









#### **Head Office**

B.P. 249 - 430 rue de l'Aubinière 44150 Ancenis Cedex - France Tel: +33 (0)2 40 09 10 11 - Fax: +33 (0)2 40 09 10 97 www.manitou.com



This publication provides a description of the configuration versions and options for Manitou products, which may differ for equipment. The equipment presented in this brochure may be part of a series, as an option, or it may not be available, depending on the versions. Manitou reserves the right, at any time and without notice, to amend the specifications described and represented. The specifications provided do not bind the manufacturer. For more details, please contact your Manitou agent. This is not a contractually binding document. The presentation of the products is not contractually binding. List of specifications non-e