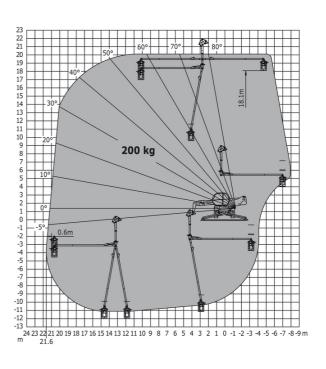

|

## MRT 2150 Privilege Plus - Load chart

### Machine on tires with forks Metric



## Machine on tires with forks Imperial



#### Machine on lowered stabilisers with forks Metric

#### Machine on lowered stabilisers with forks Imperial





#### Machine on lowered stabilisers with winch 5000 kg Metric Machine on lowered stabilisers with winch 5000 kg Imperial





Machine on lowered stabilisers with 1500 kg jib Metric

Machine on lowered stabilisers with 3D positive / negative Imperial





Machine on lowered stabilisers with 365 kg platform Metric Machine on lowered stabilisers with 1000 kg platform

Metric





Machine on lowered stabilisers with 3D positive Metric

### Machine on lowered stabilisers with 3D negative Metric









#### **Head Office**

B.P. 249 - 430 rue de l'Aubinière 44150 Ancenis Cedex - France Tel: +33 (0)2 40 09 10 11 - Fax: +33 (0)2 40 09 10 97 www.manitou.com



This publication provides a description of the configuration versions and options for Manitou products, which may differ for equipment. The equipment presented in this brochure may be part of a series, as an option, or it may not be available, depending on the versions. Manitou reserves the right, at any time and without notice, to amend the specifications described and represented. The specifications provided do not bind the manufacturer. For more details, please contact your Manitou agent. This is not a contractually binding document. The presentation of the products is not contractually binding. List of specifications non-exh