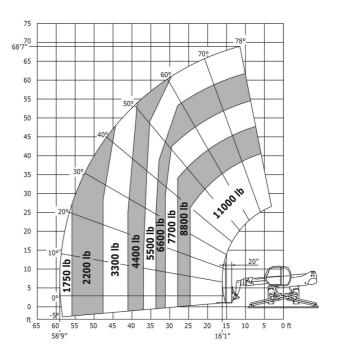

|
| +/- 8 °                                                                                                         |
|                                                                                                                 |
| 9 in                                                                                                            |
|                                                                                                                 |

## MRT 2150 Privilege Plus - Load chart

### Machine on tires with forks Metric



## Machine on tires with forks Imperial



#### Machine on lowered stabilisers with forks Metric

#### Machine on lowered stabilisers with forks Imperial





#### Machine on lowered stabilisers with winch 5000 kg Metric Machine on lowered stabilisers with winch 5000 kg Imperial





Machine on lowered stabilisers with 1500 kg jib Metric

Machine on lowered stabilisers with 3D positive / negative Imperial





Machine on lowered stabilisers with 365 kg platform Metric Machine on lowered stabilisers with 1000 kg platform

Metric





Machine on lowered stabilisers with 3D positive Metric

### Machine on lowered stabilisers with 3D negative Metric









#### **Head Office**

B.P. 249 - 430 rue de l'Aubinière 44150 Ancenis Cedex - France Tel: +33 (0)2 40 09 10 11 - Fax: +33 (0)2 40 09 10 97 www.manitou.com



This publication provides a description of the configuration versions and options for Manitou products, which may differ for equipment.