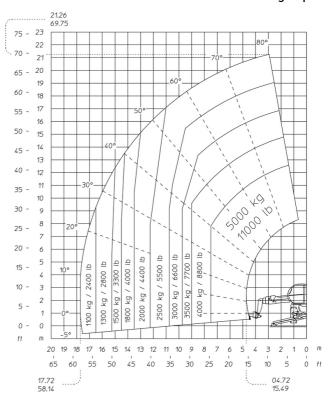

|
|                                                                                                                 |
| 9 in                                                                                                            |
|                                                                                                                 |

## MRT 2150 Privilege Plus - Load chart

### Machine on tires with forks Metric



## Machine on tires with forks Imperial



#### Machine on lowered stabilisers with forks Metric

#### Machine on lowered stabilisers with forks Imperial





#### Machine on lowered stabilisers with winch 5000 kg Metric Machine on lowered stabilisers with winch 5000 kg Imperial





Machine on lowered stabilisers with 1500 kg jib Metric

Machine on lowered stabilisers with 3D positive / negative Imperial





Machine on lowered stabilisers with 365 kg platform Metric Machine on lowered stabilisers with 1000 kg platform

Metric





Machine on lowered stabilisers with 3D positive Metric

### Machine on lowered stabilisers with 3D negative Metric









#### **Head Office**

B.P. 249 - 430 rue de l'Aubinière 44150 Ancenis Cedex - France Tel: +33 (0)2 40 09 10 11 - Fax: +33 (0)2 40 09 10 97 www.manitou.com



This publication provides a description of the configuration versions and options for Manitou products, which may differ for equipment. The equipment presented in this brochure may be part of a series, as an option, or it may not be available, depending on the v