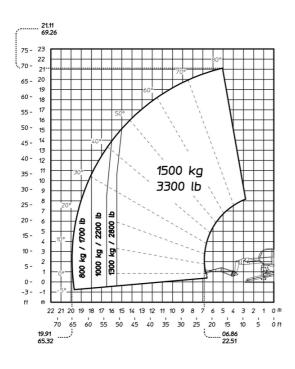

|
| 9 in                                                                                                            |
|                                                                                                                 |

## MRT 2150 Privilege Plus - Load chart

### Machine on tires with forks Metric



## Machine on tires with forks Imperial



#### Machine on lowered stabilisers with forks Metric

#### Machine on lowered stabilisers with forks Imperial





#### Machine on lowered stabilisers with winch 5000 kg Metric Machine on lowered stabilisers with winch 5000 kg Imperial





Machine on lowered stabilisers with 1500 kg jib Metric

Machine on lowered stabilisers with 3D positive / negative Imperial





Machine on lowered stabilisers with 365 kg platform Metric Machine on lowered stabilisers with 1000 kg platform

Metric





Machine on lowered stabilisers with 3D positive Metric

### Machine on lowered stabilisers with 3D negative Metric









#### **Head Office**

B.P. 249 - 430 rue de l'Aubinière 44150 Ancenis Cedex - France Tel: +33 (0)2 40 09 10 11 - Fax: +33 (0)2 40 09 10 97 www.manitou.com



This publication provides a description of the configuration versions and options for Manitou products, which may differ for equipment. The equipment presented in this brochure may be part of a series, as an option, or it may not be available, depending on the versions. Manitou reserves the right, at any time and without notice, to amend the specifications described and represented. The