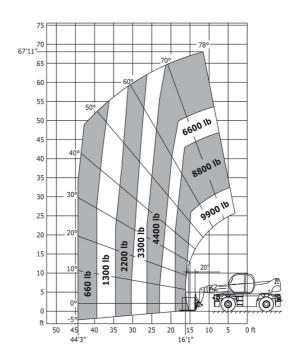

<br>+/- 8 °                                                                                  |
| 10 ft<br>+/- 8 °                                                                                                |
| +/- 8 °                                                                                                         |
|                                                                                                                 |
| 9 in                                                                                                            |
|                                                                                                                 |

## MRT 2150 Privilege Plus - Load chart

### Machine on tires with forks Metric



## Machine on tires with forks Imperial



#### Machine on lowered stabilisers with forks Metric

#### Machine on lowered stabilisers with forks Imperial





#### Machine on lowered stabilisers with winch 5000 kg Metric Machine on lowered stabilisers with winch 5000 kg Imperial





Machine on lowered stabilisers with 1500 kg jib Metric

Machine on lowered stabilisers with 3D positive / negative Imperial





Machine on lowered stabilisers with 365 kg platform Metric Machine on lowered stabilisers with 1000 kg platform

Metric





Machine on lowered stabilisers with 3D positive Metric

### Machine on lowered stabilisers with 3D negative Metric









#### **Head Office**

B.P. 249 - 430 rue de l'Aubinière 44150 Ancenis Cedex - France Tel: +33 (0)2 40 09 10 11 - Fax: +33 (0)2 40 09 10 97 www.manitou.com



This publication pro