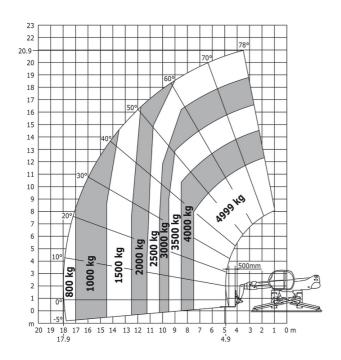

|
| +/- 8 °                                                                                                         |
|                                                                                                                 |
| 9 in                                                                                                            |
|                                                                                                                 |

## MRT 2150 Privilege Plus - Load chart

### Machine on tires with forks Metric



## Machine on tires with forks Imperial



#### Machine on lowered stabilisers with forks Metric

#### Machine on lowered stabilisers with forks Imperial





#### Machine on lowered stabilisers with winch 5000 kg Metric Machine on lowered stabilisers with winch 5000 kg Imperial





Machine on lowered stabilisers with 1500 kg jib Metric

Machine on lowered stabilisers with 3D positive / negative Imperial





Machine on lowered stabilisers with 365 kg platform Metric Machine on lowered stabilisers with 1000 kg platform

Metric





Machine on lowered stabilisers with 3D positive Metric

### Machine on lowered stabilisers with 3D negative Metric









#### **Head Office**

B.P. 249 - 430 rue de l'Aubinière 44150 Ancenis Cedex - France Tel: +33 (0)2 40 09 10 11 - Fax: +33 (0)2 40 09 10 97 www.manitou.com



This publication provides a description of the configuration versions and options for Manitou products, which may differ for equipment