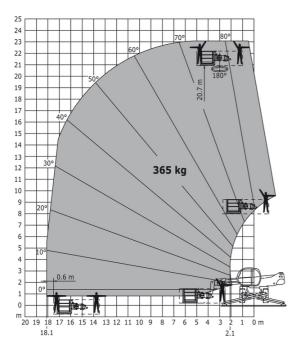

|
|                                                                                                                 |

## MRT 2150 Privilege Plus - Load chart

### Machine on tires with forks Metric



## Machine on tires with forks Imperial



#### Machine on lowered stabilisers with forks Metric

#### Machine on lowered stabilisers with forks Imperial





#### Machine on lowered stabilisers with winch 5000 kg Metric Machine on lowered stabilisers with winch 5000 kg Imperial





Machine on lowered stabilisers with 1500 kg jib Metric

Machine on lowered stabilisers with 3D positive / negative Imperial





Machine on lowered stabilisers with 365 kg platform Metric Machine on lowered stabilisers with 1000 kg platform

Metric





Machine on lowered stabilisers with 3D positive Metric

### Machine on lowered stabilisers with 3D negative Metric









#### **Head Office**

B.P. 249 - 430 rue de l'Aubinière 44150 Ancenis Cedex - France Tel: +33 (0)2 40 09 10 11 - Fax: +33 (0)2 40 09 10 97 www.manitou.com



This publication provides a description of the configuration versions and options for Manitou products, which may differ for equipment. The equipment presented in this brochure may be part of a series, as an option, or it may not be available, depending on the versions. Manitou reserves the right, at any time and without notice, to amend the specifications described and represented. The specifications provided do not bind the manufacturer. For more details, please contact your Manitou agent. This is not a con