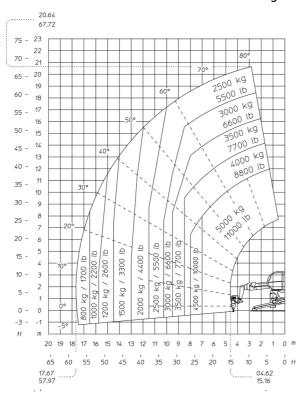

|
|                                                                                                                 |
| 9 in                                                                                                            |
|                                                                                                                 |

## MRT 2150 Privilege Plus - Load chart

### Machine on tires with forks Metric



## Machine on tires with forks Imperial



#### Machine on lowered stabilisers with forks Metric

#### Machine on lowered stabilisers with forks Imperial





#### Machine on lowered stabilisers with winch 5000 kg Metric Machine on lowered stabilisers with winch 5000 kg Imperial





Machine on lowered stabilisers with 1500 kg jib Metric

Machine on lowered stabilisers with 3D positive / negative Imperial





Machine on lowered stabilisers with 365 kg platform Metric Machine on lowered stabilisers with 1000 kg platform

Metric





Machine on lowered stabilisers with 3D positive Metric

### Machine on lowered stabilisers with 3D negative Metric









#### **Head Office**

B.P. 249 - 430 rue de l'Aubinière 44150 Ancenis Cedex - France Tel: +33 (0)2 40 09 10 11 - Fax: +33 (0)2 40 09 10 97 www.manitou.com



This publication provides a description of the configuration versions and options for Manitou products, which may differ for equipment. The equipment presented in this brochure may be part of a series, as an option, or it may not be available, depending on the