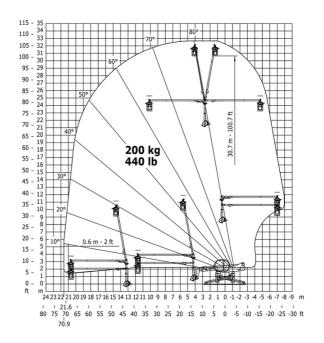

|
| 9 in                                                                                                            |
|                                                                                                                 |

## MRT 2150 Privilege Plus - Load chart

### Machine on tires with forks Metric



## Machine on tires with forks Imperial



#### Machine on lowered stabilisers with forks Metric

#### Machine on lowered stabilisers with forks Imperial





#### Machine on lowered stabilisers with winch 5000 kg Metric Machine on lowered stabilisers with winch 5000 kg Imperial





Machine on lowered stabilisers with 1500 kg jib Metric

Machine on lowered stabilisers with 3D positive / negative Imperial





Machine on lowered stabilisers with 365 kg platform Metric Machine on lowered stabilisers with 1000 kg platform

Metric





Machine on lowered stabilisers with 3D positive Metric

### Machine on lowered stabilisers with 3D negative Metric









#### **Head Office**

B.P. 249 - 430 rue de l'Aubinière 44150 Ancenis Cedex - France Tel: +33 (0)2 40 09 10 11 - Fax: +33 (0)2 40 09 10 97 www.manitou.com



This publication provides a description of the configuration versions and options for Manitou products, which may differ for equipment. The equipment presented in this brochure may be part of a series, as an option, or it may not be available, depending on the versions. Manitou reserves the right, at any time and without notice, to amend the specifications described and represented. The s