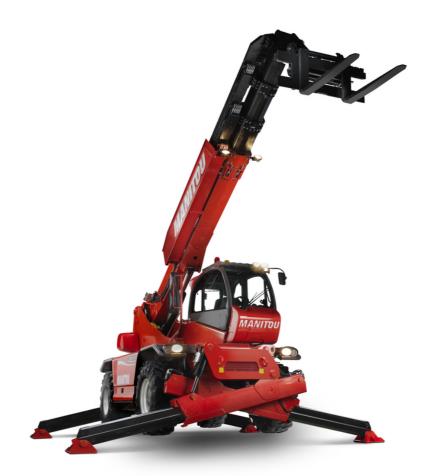

Technical sheet:

# MRT 2150 PRIVILEGE PLUS





| Capacities