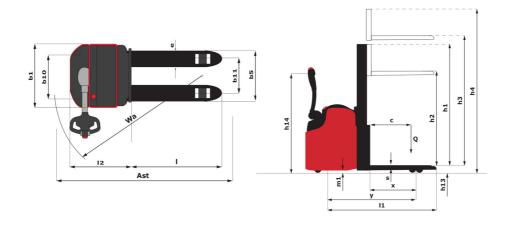

|                                                                          | 65 dB                                    | 65 dB                 |

## ES 614 LI (5pts) - Dimensional drawing



## Characteristics of masts and residual capacities

| Central Cylinder Simplex (CCS)  |         | CCS 15      | CCS 17      |
|---------------------------------|---------|-------------|-------------|
| h1 - Mast lowered height        | in (mm) | 76.9 (1953) | 86.7 (2203) |
| h2 - Mast free lift             | in (mm) | 59.3 (1506) | 69.1 (1756) |
| h3 - Mast lifting height        | in (mm) | 59.3 (1506) | 69.1 (1756) |
| h4 - Mast extended height       | in (mm) | 77.2 (1960) | 87 (2210)   |
| Residual capacity at max height | lb (kg) | 3086 (1400) | 3086 (1400) |

| Free Lift Duplex (FLD)          |         | FLD 29       | FLD 34       |
|---------------------------------|---------|--------------|--------------|
| h1 - Mast lowered height        | in (mm) | 76.9 (1953)  | 86.7 (2203)