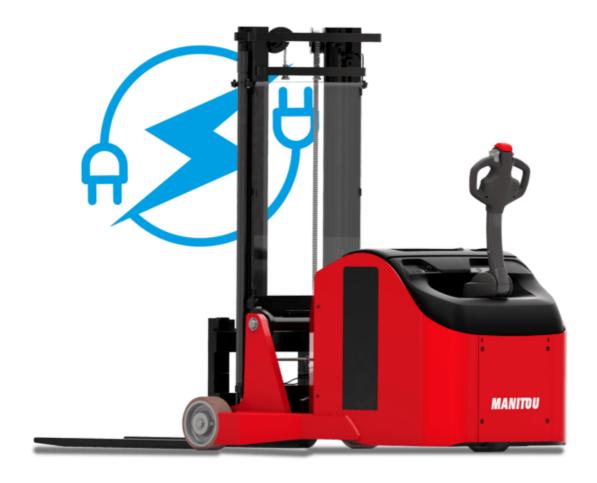

Technical sheet:

## ES-C 711





|       | ES-C 711 Created on April                               |              |