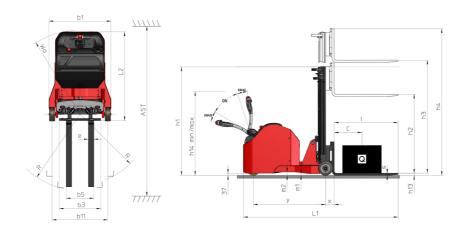

| 65 dB                       |

## ES-C 711 - Dimensional drawing



## Characteristics of masts and residual capacities

| Central Cylinder Simplex (CCS)  |         | CCS 15      | CCS 17      |
|---------------------------------|---------|-------------|-------------|
| h1 - Mast lowered height        | in (mm) | 77 (1955)   | 86.8 (2205) |
| h2 - Mast free lift             | in (mm) | 57.7 (1465) | 67.5 (1715) |
| h3 - Mast lifting height        | in (mm) | 57.7 (1465) | 67.5 (1715) |
| h4 - Mast extended height       | in (mm) | 79.9 (2030) | 89.8 (2280) |
| Residual capacity at max height | lb (kg) | 2425 (1100) | 2425 (1100) |

| Full Visibility Duplex (FVD)     |         | FVD 29       | FVD 34       | FVD 38       |
|----------------------------------|---------|--------------|--------------|--------------|
| Mast/fork carriage tilt, forward | ٠