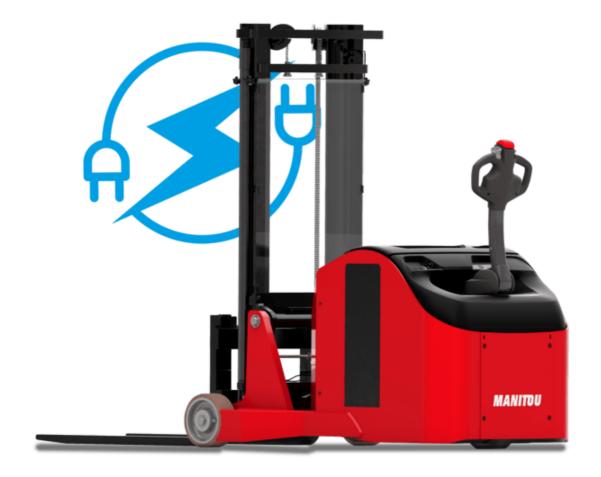

Technical sheet:

## ES-C 713





|       |                                                         |              | ES-C 713 Created on      | April 19, 2024 at 8:40:00 PI