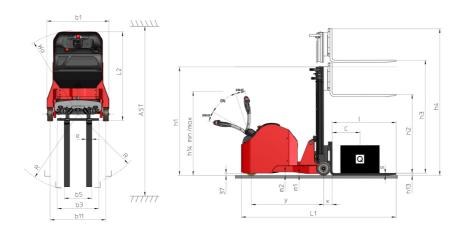

|

## ES-C 713 - Dimensional drawing



## Characteristics of masts and residual capacities

| Central Cylinder Simplex (CCS)  |         | CCS 15      | CCS 17      |
|---------------------------------|---------|-------------|-------------|
| h1 - Mast lowered height        | in (mm) | 77 (1955)   | 86.8 (2205) |
| h2 - Mast free lift             | in (mm) | 57.7 (1465) | 67.5 (1715) |
| h3 - Mast lifting height        | in (mm) | 57.7 (1465) | 67.5 (1715) |
| h4 - Mast extended height       | in (mm) | 79.9 (2030) | 89.8 (2280) |
| Residual capacity at max height | lb (kg) | 2866 (1300) | 2866 (1300) |

| Full Visibility Duplex (FVD)     |         | FVD 29       | FVD 34       | FVD 38       |
|----------------------------------|---------|--------------|--------------|--------------|
| Mast/fork carriage tilt, forward | ٠