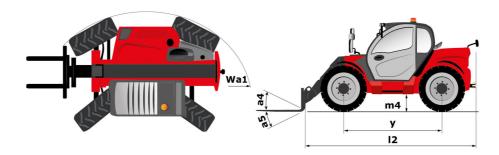

t 10 in (2.39 m) | 7 ft 11 in (2.42 m) |
| MICHELIN - XMCL - 500/70 R24 164A8       | 7 ft 10 in (2.39 m) | 8 ft (2.43 m)       |
| MICHELIN - BIBLOAD - 460/70 R24 159A8    | 7 ft 9 in (2.37 m)  | 7 ft 10 in (2.40 m) |
| MICHELIN - BIBLOAD - 500/70 R24 164A8    | 7 ft 10 in (2.39 m) | 8 ft (2.43 m)       |
| MICHELIN - XHA - 15.5 R25 158A2          | 7 ft 9 in (2.37 m)  | 7 ft 10 in (2.40 m) |
| NOKIAN - TRI STEEL - 460/65 R24 156A8    | 7 ft 9 in (2.36 m)  | 7 ft 10 in (2.40 m) |
| MICHELIN - XMCL - 460/70 R24 159A8       | 7 ft 9 in (2.37 m)  | 7 ft 10 in (2.40 m) |
| VREDESTEIN - ENDURION - 460/70 R24 159A8 | 7 ft 10 in (2.38 m) | 7 ft 11 in (2.41 m) |
| VREDESTEIN - ENDURION - 500/70 R24 164A8 | 7 ft 11 in (2.41 m) | 8 ft (2.44 m)       |

## MLT-X 741-140 V+ S1 - Dimensional drawing







## **Head Office**

B.P. 249 - 430 rue de l'Aubinière 44150 Ancenis Cedex - France Tel: +33 (0)2 40 09 10 11 - Fax: +33 (0)2 40 09 10 97 www.manitou.com



This publication provides a description of the configuration versions and options for Manitou products, which may differ for equipment. The equipment presented in this brochure may be part of a series, as an option, or it may not be available, depending on the versions. Manitou reserves the right, at any time and without notice, to amend the specifications described and represented. The specifications provided do not bind the manufacturer. For more details, please contact your Manitou agent. This is not a contractually binding document. The presentation of the products is not contractually binding. List of specifications non-exhau