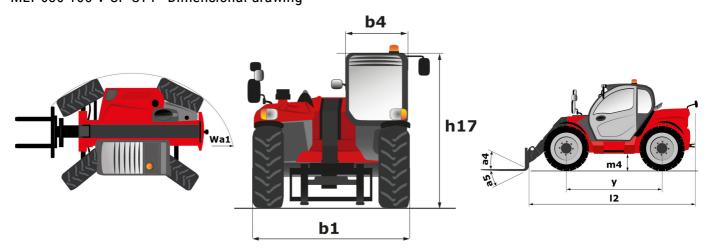

## MLT 630-105 V CP ST4

| Capacities                                                       |     | Metric                                          | Imperial                                        |
|------------------------------------------------------------------|-----|-------------------------------------------------|-------------------------------------------------|
| Max. capacity                                                    | Q   | 3000 kg                                         | 6614 lb                                         |
| Max. lifting height                                              | h3  | 6 m                                             | 19 ft 8 in                                      |
| Max. outreach                                                    |     | 3.43 m                                          | 11 ft 3 in                                      |
| Reach at max. height                                             |     | 0.90 m                                          | 2 ft 11 in                                      |
| Breakout force with bucket                                       |     | 5840 daN                                        | 5840 daN                                        |
| Veight and dimensions                                            |     |                                                 |                                                 |
| Inladen weight (with forks)                                      |     | 6760 kg                                         | 14903 lb                                        |
| Fround clearance                                                 | m4  | 0.28 m                                          | 11 in                                           |
| Vheelbase                                                        | у   | 2.69 m                                          | 8 ft 10 in                                      |
| verall length to carriage (with hitch)                           | l11 | 4.78 m                                          | 15 ft 8 in                                      |
| ront overhang                                                    |     | 1.25 m                                          | 4 ft 1 in                                       |
| verall width                                                     | b1  | 2.06 m                                          | 6 ft 9 in                                       |
| verall cab width                                                 | b4  | 0.95 m                                          | 3 ft 1 in                                       |
| verall height                                                    | h17 | 2.14 m                                          | 7 ft                                            |
| ilt-down angle                                                   | a5  | 133 °                                           | 133 °                                           |
| ilt-up angle                                                     | a4  | 13 °                                            | 13 °                                            |
| xternal turning radius (over tyres)                              | Wa1 | 3.65 m                                          | 12 ft                                           |
| tandard tires                                                    |     | Alliance - A580 - 400/70 R20 149A8              | Alliance - A580 - 400/70 R20 149A8              |
| rive wheels (front / rear)                                       |     | 2/2                                             | 2/2                                             |
| teering wheels (front / rear)                                    |     | 2/2                                             | 2/2                                             |
| erformances                                                      |     |                                                 |                                                 |
| ifting                                                           |     | 6.50 s                                          | 6.50 s                                          |
| owering                                                          |     | 5 s                                             | 5 s                                             |
| xtension                                                         |     | 5.40 s                                          | 5.40 s                                          |
| etraction                                                        |     | 3 s                                             | 3 s                                             |
| rowd                                                             |     | 3.40 s                                          | 3.40 s                                          |
| lump                                                             |     | 2.70 s                                          | 2.70 s                                          |
| ingine                                                           |     |                                                 |                                                 |
| ingine brand                                                     |     | Deutz                                           | Deutz                                           |
| ingine norm                                                      |     | Stage IV                                        | Stage IV                                        |
| ingine model                                                     |     | TCD 3,6 I                                       | TCD 3,6 I                                       |
| lumber of cylinders - Capacity of cylinders                      |     | 4 - 3621 cm³                                    | 4 - 221 in³                                     |
| C. Engine power rating / Power                                   |     | 101 Hp / 74.40 kW                               | 101 Hp / 74.40 kW                               |
| Max. torque / Engine rotation                                    |     | 410 Nm @1600 rpm                                | 302 ft/lbs @1600 rpm                            |
| Drawbar pull (Laden)                                             |     | 6540 daN                                        | 6540 daN                                        |
| eversible fan                                                    |     | Standard                                        | Standard                                        |
| ngine cooling system                                             |     | 3 radiators water + intercooler + hydraulic oil | 3 radiators water + intercooler + hydraulic oil |
| ransmission                                                      |     | 3 laulatois water + intercooler + nyulaulic on  | 3 ladiators water + intercooler + rigurating on |
| ransmission type                                                 |     | M-Varioshift                                    | M-Varioshift                                    |
| umber of gears (forward / reverse)                               |     | 2 / 2                                           | 2 / 2                                           |
|                                                                  |     | 38 km/h                                         | 2 / Z<br>24 mph                                 |
| Max. travel speed (may vary according to applicable regulations) |     | Limited slip differential on front axle         | Limited slip differential on front axle         |
|                                                                  |     | Manual                                          | Manual                                          |
| arking brake                                                     |     |                                                 |                                                 |
| ervice brake                                                     |     | Oil-Immersed multi-discs braking on front axles | Oil-Immersed multi-discs braking on front axle  |
| ydraulics                                                        |     | 0                                               | 0                                               |
| ydraulic pump type                                               |     | Gear pump                                       | Gear pump                                       |
| lydraulic flow - Pressure                                        |     | 104 l/min - 250 bar                             | 27 US gpm - 3626 PSI                            |
| low sharing distributor                                          |     | Option                                          | Option                                          |
| ank capacities                                                   |     |                                                 | 25.112                                          |
| ydraulic oil                                                     |     | 941                                             | 25 US gal                                       |
| uel tank                                                         |     | 78 I                                            | 21 US gal                                       |
| iesel Exhaust fluid (AdBlue® type)                               |     | 13 l                                            | 3 US gal                                        |
| oise and vibration                                               |     |                                                 |                                                 |
| oise at driving position (LpA) tested following NF EN 12053 norm |     | 74 dB                                           | 74 dB                                           |
| oise to environment (LwA)                                        |     | 105 dB                                          | 105 dB                                          |
| ibration to whole hand/arm                                       |     | < 2.50 m/s <sup>2</sup>                         | < 2.50 m/s²                                     |
| fiscellaneous                                                    |     |                                                 |                                                 |
| ractor homologation                                              |     | Tractor homologation                            | Tractor homologation                            |
| afety cab homologation                                           |     | ROPS - FOPS level 2 cab                         | ROPS - FOPS level 2 cab                         |
| Controls                                                         |     | JSM                                             | JSM                                             |

## MLT 630-105 V CP ST4 - Dimensional drawing