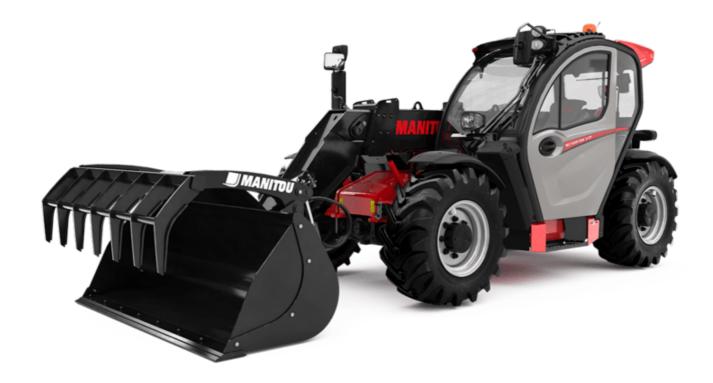

Technical sheet:

## MLT 630-105 V CP ST4

| Capacities                                                       |     | Metric                                          | Imperial                                        |
|------------------------------------------------------------------|-----|-------------------------------------------------|-------------------------------------------------|
| Max. capacity                                                    | Q   | 3000 kg                                         | 6614 lb                                         |
| Max. lifting height                                              | h3  | 6 m                                             | 19 ft 8 in                                      |
| Max. outreach                                                    |     | 3.43 m                                          | 11 ft 3 in                                      |
| Reach at max. height                                             |     | 0.90 m                                          | 2 ft 11 in                                      |
| Breakout force with bucket                                       |     | 5840 daN                                        | 5840 daN                                        |
| Veight and dimensions                                            |     |                                                 |                                                 |
| Inladen weight (with forks)                                      |     | 6760 kg                                         | 14903 lb                                        |
| Fround clearance                                                 | m4  | 0.28 m                                          | 11 in                                           |
| Vheelbase                                                        | у   | 2.69 m                                          | 8 ft 10 in                                      |
| verall length to carriage (with hitch)                           | l11 | 4.78 m                                          | 15 ft 8 in                                      |
| ront overhang                                                    |     | 1.25 m                                          | 4 ft 1 in                                       |
| verall width                                                     | b1  | 2.06 m                                          | 6 ft 9 in                                       |
| verall cab width                                                 | b4  | 0.95 m                                          | 3 ft 1 in                                       |
| verall height                                                    | h17 | 2.14 m                                          | 7 ft                                            |
| ilt-down angle                                                   | a5  | 133 °                                           | 133 °                                           |
| ilt-up angle                                                     | a4  | 13 °                                            | 13 °                                            |
| xternal turning radius (over tyres)                              | Wa1 | 3.65 m                                          | 12 ft                                           |
| tandard tires                                                    |     | Alliance - A580 - 400/70 R20 149A8              | Alliance - A580 - 400/70 R20 149A8              |
| rive wheels (front / rear)                                       |     | 2/2                                             | 2/2                                             |
| teering wheels (front / rear)                                    |     | 2/2                                             | 2/2                                             |
| erformances                                                      |     |                                                 |                                                 |
| ifting                                                           |     | 6.50 s                                          | 6.50 s                                          |
| owering                                                          |     | 5 s                                             | 5 s                                             |
| xtension                                                         |     | 5.40 s                                          | 5.40 s                                          |
| etraction                                                        |     | 3 s                                             | 3 s                                             |
| rowd                                                             |     | 3.40 s                                          | 3.40 s                                          |
| lump                                                             |     | 2.70 s                                          | 2.70 s                                          |
| ingine                                                           |     |                                                 |                                                 |
| ingine brand                                                     |     | Deutz                                           | Deutz                                           |
| ingine norm                                                      |     | Stage IV                                        | Stage IV                                        |
| ingine model                                                     |     | TCD 3,6 I                                       | TCD 3,6 I                                       |
| lumber of cylinders - Capacity of cylinders                      |     | 4 - 3621 cm³                                    | 4 - 221 in³                                     |
| C. Engine power rating / Power                                   |     | 101 Hp / 74.40 kW                               | 101 Hp / 74.40 kW                               |
| Max. torque / Engine rotation                                    |     | 410 Nm @1600 rpm                                | 302 ft/lbs @1600 rpm                            |
| Drawbar pull (Laden)                                             |     | 6540 daN                                        | 6540 daN                                        |
| eversible fan                                                    |     | Standard                                        | Standard                                        |
| ngine cooling system                                             |     | 3 radiators water + intercooler + hydraulic oil | 3 radiators water + intercooler + hydraulic oil |
| ransmission                                                      |     | 3 laulatois water + intercooler + nyulaulic on  | 3 ladiators water + intercooler + rigurating on |
| ransmission type                                                 |     | M-Varioshift                                    | M-Varioshift                                    |
| umber of gears (forward / reverse)                               |     | 2 / 2                                           | 2 / 2                                           |
|                                                                  |     | 38 km/h                                         | 2 / Z<br>24 mph                                 |
| Max. travel speed (may vary according to applicable regulations) |     | Limited slip differential on front axle         | Limited slip differential on front axle         |
|                                                                  |     | Manual                                          | Manual                                          |
| arking brake                                                     |     |                                                 |                                                 |
| ervice brake                                                     |     | Oil-Immersed multi-discs braking on front axles | Oil-Immersed multi-discs braking on front axle  |
| ydraulics                                                        |     | 0                                               | 0                                               |
| ydraulic pump type                                               |     | Gear pump                                       | Gear pump                                       |
| lydraulic flow - Pressure                                        |     | 104 l/min - 250 bar                             | 27 US gpm - 3626 PSI                            |
| low sharing distributor                                          |     | Option                                          | Option                                          |
| ank capacities                                                   |     |                                                 | 25.112                                          |
| ydraulic oil                                                     |     | 941                                             | 25 US gal                                       |
| uel tank                                                         |     | 78 I                                            | 21 US gal                                       |
| iesel Exhaust fluid (AdBlue® type)                               |     | 13 l                                            | 3 US gal                                        |
| oise and vibration                                               |     |                                                 |                                                 |
| oise at driving position (LpA) tested following NF EN 12053 norm |     | 74 dB                                           | 74 dB                                           |
| oise to environment (LwA)                                        |     | 105 dB                                          | 105 dB                                          |
| ibration to whole hand/arm                                       |     | < 2.50 m/s <sup>2</sup>                         | < 2.50 m/s²                                     |
| fiscellaneous                                                    |     |                                                 |                                                 |
| ractor homologation                                              |     | Tractor homologation                            | Tractor homologation                            |
| afety cab homologation                                           |     | ROPS - FOPS level 2 cab                         | ROPS - FOPS level 2 cab                         |
| Controls                                                         |     | JSM                                             | JSM                                             |