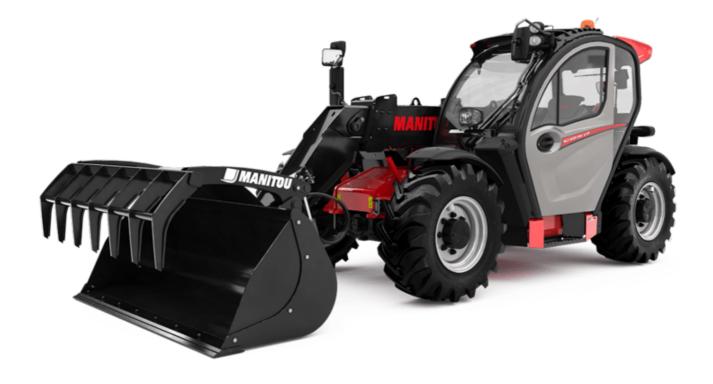

## MLT 630-105 V CP ST4

|                                                                  |     |                                                 | reated on April 19, 2024 at 6:53:49 PM          |
|------------------------------------------------------------------|-----|-------------------------------------------------|-------------------------------------------------|
| Capacities                                                       |     | Metric                                          | Imperial                                        |
| Max. capacity                                                    | Q   | 3000 kg                                         | 6614 lb                                         |
| Max. lifting height                                              | h3  | 6 m                                             | 19 ft 8 in                                      |
| Max. outreach                                                    |     | 3.43 m                                          | 11 ft 3 in                                      |
| Reach at max. height                                             |     | 0.90 m                                          | 2 ft 11 in                                      |
| Breakout force with bucket                                       |     | 5840 daN                                        | 5840 daN                                        |
| Weight and dimensions                                            |     |                                                 |                                                 |
| Jnladen weight (with forks)                                      |     | 6760 kg                                         | 14903 lb                                        |
| Ground clearance                                                 | m4  | 0.28 m                                          | 11 in                                           |
| Vheelbase                                                        | у   | 2.69 m                                          | 8 ft 10 in                                      |
| Overall length to carriage (with hitch)                          | l11 | 4.78 m                                          | 15 ft 8 in                                      |
| ront overhang                                                    |     | 1.25 m                                          | 4 ft 1 in                                       |
| Overall width                                                    | b1  | 2.06 m                                          | 6 ft 9 in                                       |
| verall cab width                                                 | b4  | 0.95 m                                          | 3 ft 1 in                                       |
| Overall height                                                   | h17 | 2.14 m                                          | 7 ft                                            |
| 'ilt-down angle                                                  | a5  | 133 °                                           | 133 °                                           |
| ïlt-up angle                                                     | a4  | 13 °                                            | 13 °                                            |
| external turning radius (over tyres)                             | Wa1 | 3.65 m                                          | 12 ft                                           |
| standard tires                                                   |     | Alliance - A580 - 400/70 R20 149A8              | Alliance - A580 - 400/70 R20 149A8              |
| rive wheels (front / rear)                                       |     | 2 / 2                                           | 2/2                                             |
| teering wheels (front / rear)                                    |     | 2 / 2                                           | 2/2                                             |
| erformances                                                      |     |                                                 |                                                 |
| ifting                                                           |     | 6.50 s                                          | 6.50 s                                          |
| owering                                                          |     | 5 s                                             | 5 s                                             |
| xtension                                                         |     | 5.40 s                                          | 5.40 s                                          |
| etraction                                                        |     | 3 s                                             | 3 s                                             |
| rowd                                                             |     | 3.40 s                                          | 3.40 s                                          |
| lump                                                             |     | 2.70 s                                          | 2.70 s                                          |
| Engine                                                           |     |                                                 |                                                 |
| Ingine brand                                                     |     | Deutz                                           | Deutz                                           |
| ingine norm                                                      |     | Stage IV                                        | Stage IV                                        |
| ingine model                                                     |     | TCD 3,6 I                                       | TCD 3,6 I                                       |
| lumber of cylinders - Capacity of cylinders                      |     | 4 - 3621 cm <sup>3</sup>                        | 4 - 221 in³                                     |
| C. Engine power rating / Power                                   |     | 101 Hp / 74.40 kW                               | 101 Hp / 74.40 kW                               |
| Max. torque / Engine rotation                                    |     | 410 Nm @1600 rpm                                | 302 ft/lbs @1600 rpm                            |
| Prawbar pull (Laden)                                             |     | 6540 daN                                        | 6540 daN                                        |
| deversible fan                                                   |     | Standard                                        | Standard                                        |
| ingine cooling system                                            |     | 3 radiators water + intercooler + hydraulic oil | 3 radiators water + intercooler + hydraulic oil |
| ransmission                                                      |     | ,,,,,,,,,,,,,,,,,,,,,,,,,,,,,,,,,,,,,,,         | ,,,,,,,,,,,,,,,,,,,,,,,,,,,,,,,,,,,,,,,         |
| ransmission type                                                 |     | M-Varioshift                                    | M-Varioshift                                    |
| lumber of gears (forward / reverse)                              |     | 2/2                                             | 2/2                                             |
| Max. travel speed (may vary according to applicable regulations) |     | 38 km/h                                         | 24 mph                                          |
| ifferential lock                                                 |     | Limited slip differential on front axle         | Limited slip differential on front axle         |
| arking brake                                                     |     | Manual                                          | Manual                                          |
| ervice brake                                                     |     | Oil-Immersed multi-discs braking on front axles | Oil-Immersed multi-discs braking on front axle  |
| lydraulics                                                       |     | on minerace mana cross staking on front exics   | on miniciped main dises blaking on hone date    |
| lydraulic pump type                                              |     | Gear pump                                       | Gear pump                                       |
| lydraulic flow - Pressure                                        |     | 104 l/min - 250 bar                             | 27 US gpm - 3626 PSI                            |
| low sharing distributor                                          |     | Option                                          | Option                                          |
| ank capacities                                                   |     | орион                                           | - Option                                        |
| lydraulic oil                                                    |     | 94                                              | 25 US gal                                       |
| uel tank                                                         |     | 78 I                                            | 25 US gal                                       |
| uer tank<br>iesel Exhaust fluid (AdBlue® type)                   |     | 78 I<br>13 I                                    |                                                 |
| , , ,                                                            |     | 131                                             | 3 US gal                                        |
| oise and vibration                                               |     | 74.40                                           | 74.40                                           |
| oise at driving position (LpA) tested following NF EN 12053 norm |     | 74 dB                                           | 74 dB                                           |
| oise to environment (LwA)                                        |     | 105 dB                                          | 105 dB                                          |
| ibration to whole hand/arm                                       |     | < 2.50 m/s²                                     | < 2.50 m/s²                                     |
| Miscellaneous                                                    |     |                                                 |                                                 |
| ractor homologation                                              |     | Tractor homologation                            | Tractor homologation                            |
| Safety cab homologation                                          |     | ROPS - FOPS level 2 cab                         | ROPS - FOPS level 2 cab                         |
| Controls                                                         |     | JSM                                             | JSM                                             |