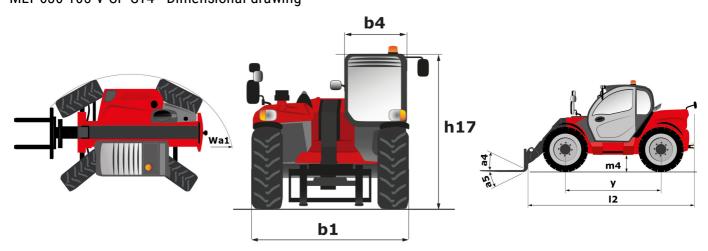

## MLT 630-105 V CP ST4

|                                                                  |     |                                                 | reated on April 19, 2024 at 6:53:49 PM          |
|------------------------------------------------------------------|-----|-------------------------------------------------|-------------------------------------------------|
| Capacities                                                       |     | Metric                                          | Imperial                                        |
| Max. capacity                                                    | Q   | 3000 kg                                         | 6614 lb                                         |
| Max. lifting height                                              | h3  | 6 m                                             | 19 ft 8 in                                      |
| Max. outreach                                                    |     | 3.43 m                                          | 11 ft 3 in                                      |
| Reach at max. height                                             |     | 0.90 m                                          | 2 ft 11 in                                      |
| Breakout force with bucket                                       |     | 5840 daN                                        | 5840 daN                                        |
| Weight and dimensions                                            |     |                                                 |                                                 |
| Jnladen weight (with forks)                                      |     | 6760 kg                                         | 14903 lb                                        |
| Ground clearance                                                 | m4  | 0.28 m                                          | 11 in                                           |
| Vheelbase                                                        | у   | 2.69 m                                          | 8 ft 10 in                                      |
| Overall length to carriage (with hitch)                          | l11 | 4.78 m                                          | 15 ft 8 in                                      |
| ront overhang                                                    |     | 1.25 m                                          | 4 ft 1 in                                       |
| Overall width                                                    | b1  | 2.06 m                                          | 6 ft 9 in                                       |
| verall cab width                                                 | b4  | 0.95 m                                          | 3 ft 1 in                                       |
| Overall height                                                   | h17 | 2.14 m                                          | 7 ft                                            |
| 'ilt-down angle                                                  | a5  | 133 °                                           | 133 °                                           |
| ïlt-up angle                                                     | a4  | 13 °                                            | 13 °                                            |
| external turning radius (over tyres)                             | Wa1 | 3.65 m                                          | 12 ft                                           |
| standard tires                                                   |     | Alliance - A580 - 400/70 R20 149A8              | Alliance - A580 - 400/70 R20 149A8              |
| rive wheels (front / rear)                                       |     | 2 / 2                                           | 2/2                                             |
| teering wheels (front / rear)                                    |     | 2 / 2                                           | 2/2                                             |
| erformances                                                      |     |                                                 |                                                 |
| ifting                                                           |     | 6.50 s                                          | 6.50 s                                          |
| owering                                                          |     | 5 s                                             | 5 s                                             |
| xtension                                                         |     | 5.40 s                                          | 5.40 s                                          |
| etraction                                                        |     | 3 s                                             | 3 s                                             |
| rowd                                                             |     | 3.40 s                                          | 3.40 s                                          |
| lump                                                             |     | 2.70 s                                          | 2.70 s                                          |
| Engine                                                           |     |                                                 |                                                 |
| Ingine brand                                                     |     | Deutz                                           | Deutz                                           |
| ingine norm                                                      |     | Stage IV                                        | Stage IV                                        |
| ingine model                                                     |     | TCD 3,6 I                                       | TCD 3,6 I                                       |
| lumber of cylinders - Capacity of cylinders                      |     | 4 - 3621 cm <sup>3</sup>                        | 4 - 221 in³                                     |
| C. Engine power rating / Power                                   |     | 101 Hp / 74.40 kW                               | 101 Hp / 74.40 kW                               |
| Max. torque / Engine rotation                                    |     | 410 Nm @1600 rpm                                | 302 ft/lbs @1600 rpm                            |
| Prawbar pull (Laden)                                             |     | 6540 daN                                        | 6540 daN                                        |
| deversible fan                                                   |     | Standard                                        | Standard                                        |
| ingine cooling system                                            |     | 3 radiators water + intercooler + hydraulic oil | 3 radiators water + intercooler + hydraulic oil |
| ransmission                                                      |     | ,,,,,,,,,,,,,,,,,,,,,,,,,,,,,,,,,,,,,,,         | ,,,,,,,,,,,,,,,,,,,,,,,,,,,,,,,,,,,,,,,         |
| ransmission type                                                 |     | M-Varioshift                                    | M-Varioshift                                    |
| lumber of gears (forward / reverse)                              |     | 2/2                                             | 2/2                                             |
| Max. travel speed (may vary according to applicable regulations) |     | 38 km/h                                         | 24 mph                                          |
| ifferential lock                                                 |     | Limited slip differential on front axle         | Limited slip differential on front axle         |
| arking brake                                                     |     | Manual                                          | Manual                                          |
| ervice brake                                                     |     | Oil-Immersed multi-discs braking on front axles | Oil-Immersed multi-discs braking on front axle  |
| lydraulics                                                       |     | on minerace mana cross staking on front exics   | on miniciped main dises blaking on hone date    |
| lydraulic pump type                                              |     | Gear pump                                       | Gear pump                                       |
| lydraulic flow - Pressure                                        |     | 104 l/min - 250 bar                             | 27 US gpm - 3626 PSI                            |
| low sharing distributor                                          |     | Option                                          | Option                                          |
| ank capacities                                                   |     | орион                                           | - Option                                        |
| lydraulic oil                                                    |     | 94                                              | 25 US gal                                       |
| uel tank                                                         |     | 78 I                                            | 25 US gal                                       |
| uer tank<br>iesel Exhaust fluid (AdBlue® type)                   |     | 78 I<br>13 I                                    |                                                 |
| , , ,                                                            |     | 131                                             | 3 US gal                                        |
| oise and vibration                                               |     | 74.40                                           | 74.40                                           |
| oise at driving position (LpA) tested following NF EN 12053 norm |     | 74 dB                                           | 74 dB                                           |
| oise to environment (LwA)                                        |     | 105 dB                                          | 105 dB                                          |
| ibration to whole hand/arm                                       |     | < 2.50 m/s²                                     | < 2.50 m/s²                                     |
| Miscellaneous                                                    |     |                                                 |                                                 |
| ractor homologation                                              |     | Tractor homologation                            | Tractor homologation                            |
| Safety cab homologation                                          |     | ROPS - FOPS level 2 cab                         | ROPS - FOPS level 2 cab                         |
| Controls                                                         |     | JSM                                             | JSM                                             |

## MLT 630-105 V CP ST4 - Dimensional drawing