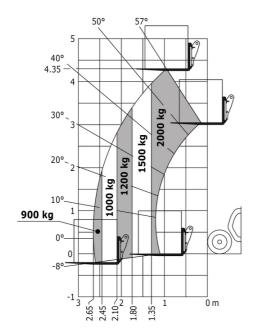

Technical sheet :

|       | мт 420 н С               | Created on April 24, 2024 at 7:55:50 PM UTC |
|-------|--------------------------|---------------------------------------------|
|       | Metric                   | Imperial                                    |
|       | 2000 kg                  | 4409 lb                                     |
|       | 4.35 m                   | 14 ft 3 in                                  |
|       | 2.65 m                   | 8 ft 8 in                                   |
|       | 1886 daN                 | 1886 daN                                    |
|       |                          |                                             |
| 11    | 3.64 m                   | 11 ft 11 in                                 |
| 12    | 3.58 m                   | 11 ft 9 in                                  |
| b1    | 1.49 m                   | 4 ft 11 in                                  |
| h17   | 1.97 m                   | 6 ft 6 in                                   |
| у     | 2.13 m                   | 7 ft                                        |
| m4    | 0.24 m                   | 9 in                                        |
| b4    | 0.80 m                   | 2 ft 7 in                                   |
| a4    | 12 °                     | 12 °                                        |
| a5    | 116 °                    | 116 °                                       |
| Wa1   | 2.98 m                   | 9 ft 9 in                                   |
|       | 4190 kg                  | 9237 lb                                     |
|       | 4260 kg                  | 9392 lb                                     |
|       | Pneumatic                | Pneumatic                                   |
| l/e/s | 1200 mm x 125 mm / 45 mm | 47 in x 5 in / 2 in                         |