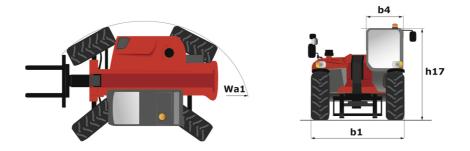

Technical sheet :

|       | мт 420 н С               | Created on April 24, 2024 at 7:55:50 PM UTC |
|-------|--------------------------|---------------------------------------------|
|       | Metric                   | Imperial                                    |
|       | 2000 kg                  | 4409 lb                                     |
|       | 4.35 m                   | 14 ft 3 in                                  |
|       | 2.65 m                   | 8 ft 8 in                                   |
|       | 1886 daN                 | 1886 daN                                    |
|       |                          |                                             |
| 11    | 3.64 m                   | 11 ft 11 in                                 |
| 12    | 3.58 m                   | 11 ft 9 in                                  |
| b1    | 1.49 m                   | 4 ft 11 in                                  |
| h17   | 1.97 m                   | 6 ft 6 in                                   |
| у     | 2.13 m                   | 7 ft                                        |
| m4    | 0.24 m                   | 9 in                                        |
| b4    | 0.80 m                   | 2 ft 7 in                                   |
| a4    | 12 °                     | 12 °                                        |
| a5    | 116 °                    | 116 °                                       |
| Wa1   | 2.98 m                   | 9 ft 9 in                                   |
|       | 4190 kg                  | 9237 lb                                     |
|       | 4260 kg                  | 9392 lb                                     |
|       | Pneumatic                | Pneumatic                                   |
| l/e/s | 1200 mm x 125 mm / 45 mm | 47 in x 5 in / 2 in                         |