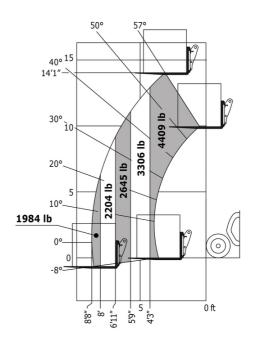

Technical sheet :

|       | мт 420 н С               | Created on April 24, 2024 at 7:55:50 PM UTC |
|-------|--------------------------|---------------------------------------------|
|       | Metric                   | Imperial                                    |
|       | 2000 kg                  | 4409 lb                                     |
|       | 4.35 m                   | 14 ft 3 in                                  |
|       | 2.65 m                   | 8 ft 8 in                                   |
|       | 1886 daN                 | 1886 daN                                    |
|       |                          |                                             |
| 11    | 3.64 m                   | 11 ft 11 in                                 |
| 12    | 3.58 m                   | 11 ft 9 in                                  |
| b1    | 1.49 m                   | 4 ft 11 in                                  |
| h17   | 1.97 m                   | 6 ft 6 in                                   |
| у     | 2.13 m                   | 7 ft                                        |
| m4    | 0.24 m                   | 9 in                                        |
| b4    | 0.80 m                   | 2 ft 7 in                                   |
| a4    | 12 °                     | 12 °                                        |
| a5    | 116 °                    | 116 °                                       |
| Wa1   | 2.98 m                   | 9 ft 9 in                                   |
|       | 4190 kg                  | 9237 lb                                     |
|       | 4260 kg                  | 9392 lb                                     |
|       | Pneumatic                | Pneumatic                                   |
| l/e/s | 1200 mm x 125 mm / 45 mm | 47 in x 5 in / 2 in                         |