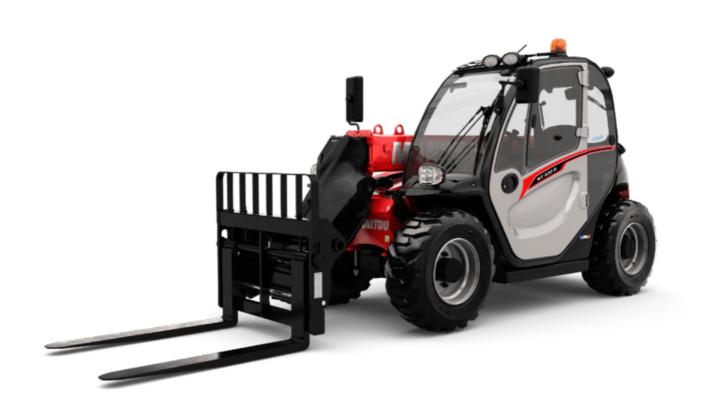

Technical sheet :

|       | мт 420 н С               | Created on April 24, 2024 at 7:55:50 PM UTC |
|-------|--------------------------|---------------------------------------------|
|       | Metric                   | Imperial                                    |
|       | 2000 kg                  | 4409 lb                                     |
|       | 4.35 m                   | 14 ft 3 in                                  |
|       | 2.65 m                   | 8 ft 8 in                                   |
|       | 1886 daN                 | 1886 daN                                    |
|       |                          |                                             |
| 11    | 3.64 m                   | 11 ft 11 in                                 |
| 12    | 3.58 m                   | 11 ft 9 in                                  |
| b1    | 1.49 m                   | 4 ft 11 in                                  |
| h17   | 1.97 m                   | 6 ft 6 in                                   |
| у     | 2.13 m                   | 7 ft                                        |
| m4    | 0.24 m                   | 9 in                                        |
| b4    | 0.80 m                   | 2 ft 7 in                                   |
| a4    | 12 °                     | 12 °                                        |
| a5    | 116 °                    | 116 °                                       |
| Wa1   | 2.98 m                   | 9 ft 9 in                                   |
|       | 4190 kg                  | 9237 lb                                     |
|       | 4260 kg                  | 9392 lb                                     |
|       | Pneumatic                | Pneumatic                                   |
| l/e/s | 1200 mm x 125 mm / 45 mm | 47 in x 5 in / 2 in                         |