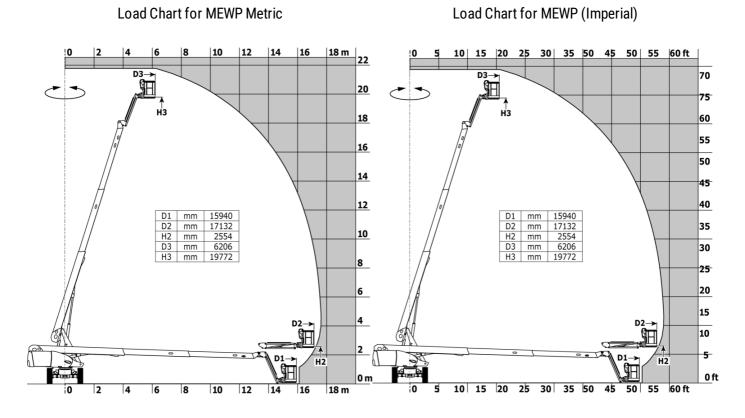

| 19 US gal                                                              |
| Noise to environment (LwA)              |         | < 105 dB                                                               | < 105 dB                                                               |
| Standards compliance                    |         | European directives: 2006/42/EC- Machinery                             | European directives: 2006/42/EC- Machinery                             |
| This machine is in compliance with:     |         | (revised EN280:2013) - 2004/108/EC (EMC) -<br>2006/95/EC (Low voltage) | (revised EN280:2013) - 2004/108/EC (EMC) -<br>2006/95/EC (Low voltage) |

\*Varies according to options and standards of the country to which the machine is delivered

# 220 TJ ST5 - Load chart



220 TJ ST5 - Dimensional drawing



# Equipment

#### Standard

| Standard                                                                    |
|-----------------------------------------------------------------------------|
| 230V Predisposition                                                         |
| 4 simultaneous movements                                                    |
| 4 wheel drive                                                               |
| Audible alarm and illuminated indicator lamp (leveling, overload, lowering) |
| Backup electrical pump                                                      |
| Connected machine                                                           |
| Continuous turret rotation                                                  |
| Differential