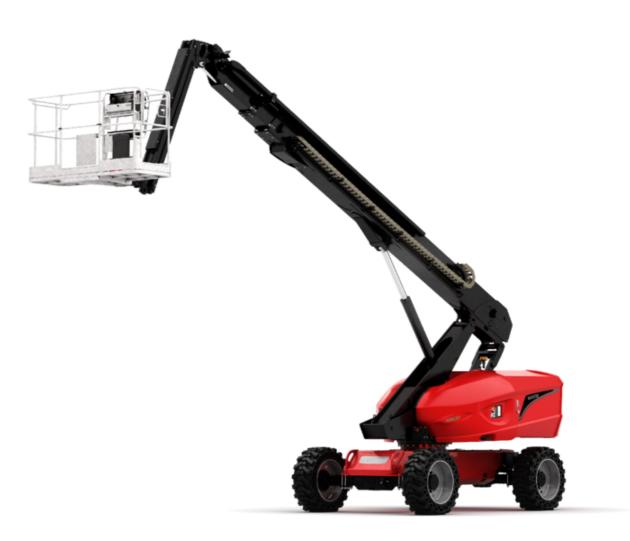

# 220 TJ ST5

## 220 TJSTS Created on April 20, 2024 at 4:28:32 PM UTC

| Capacities                              |         | Metric                                                                 | Imperial                                                               |
|-----------------------------------------|---------|------------------------------------------------------------------------|------------------------------------------------------------------------|
| Working height                          | h21     | 21.77 m                                                                | 71 ft 5 in                                                             |
| Floor height (access)                   | h20     | 0.39 m                                                                 | 1 ft 3 in                                                              |
| Platform height                         | h7      | 19.77 m                                                                | 64 ft 10 in                                                            |
| Max. outreach                           |         | 17.63 m                                                                | 57 ft 10 in                                                            |
| Pendular arm rotation (top / bottom)    |         | +69 ° / -66 °                                                          | +69 ° / -66 °                                                          |
| Platform capacity                       | Q       | 230 kg                                                                 | 507 lb                                                                 |
| Turret rotation                         |         | 360 °                                                                  | 360 °                                                                  |
| Platform rotation (right / left)        |         | 90 ° / 90 °                                                            | 90 ° / 90 °                                                            |
| Number of people (indoor / outdoor)     |         | 2 / 2                                                                  | 2/2                                                                    |
| Weight and dimensions                   |         |                                                                        |                                                                        |
| Platform weight*                        |         | 11850 kg                                                               | 26125 lb                                                               |
| Platform dimensions (length x width)    | lp / ep | 2.10 m x 0.76 m                                                        | 6 ft 11 in x 2 ft 6 in                                                 |
| Overall length                          | 1       | 9.81 m                                                                 | 32 ft 2 in                                                             |
| Overall width                           | b1      | 2.48 m                                                                 | 8 ft 2 in                                                              |
| Overall height                          | h17     | 2.66 m                                                                 | 8 ft 9 in                                                              |
| Overall length (stowed)                 | 19      | 7.29 m                                                                 | 23 ft 11 in                                                            |
| Overall height (stowed) **              | h18     | 2.72 m                                                                 | 8 ft 11 in                                                             |
| Jib length                              | 113     | 2 m                                                                    | 6 ft 7 in                                                              |
| Counterweight offset (turret at 90°)    | а7      | 1.35 m                                                                 | 4 ft 5 in                                                              |
| External turning radius                 | Wa3     | 6.19 m                                                                 | 20 ft 4 in                                                             |
| Ground clearance at centre of wheelbase | m2      | 0.44 m                                                                 | 1 ft 5 in                                                              |
| Wheelbase                               | y       | 2.80 m                                                                 | 9 ft 2 in                                                              |
| Performances                            | ,       |                                                                        |                                                                        |
| Drive speed - stowed                    |         | 4.40 km/h                                                              | 3 mph                                                                  |
| Drive speed - raised                    |         | 1 km/h                                                                 | 0.62 mph                                                               |
| Gradeability                            |         | 40 %                                                                   | 40 %                                                                   |
| Permissible leveling                    |         | 4 °                                                                    | 4 °                                                                    |
| Wheels                                  |         |                                                                        | ·                                                                      |
| Tires type                              |         | Solid Tires Cured-On                                                   | Solid Tires Cured-On                                                   |
| Drive wheels (front / rear)             |         | 2/2                                                                    | 2/2                                                                    |
| Steering wheels (front / rear)          |         | 2/0                                                                    | 2/0                                                                    |
| Braking wheels (front / rear)           |         | 0 / 2                                                                  | 0 / 2                                                                  |
| Engine/Battery                          |         | 072                                                                    | 072                                                                    |
| Engine brand / model                    |         | Yanmar - 3TNV88C                                                       | Yanmar - 3TNV88C                                                       |
| Engine norm                             |         | Stage V                                                                | Stage V                                                                |
| I.C. Engine power rating / Power        |         | 37 Hp / 27.50 kW                                                       | 37 Hp / 27.50 kW                                                       |
| Miscellaneous                           |         | 37 Hp / 27.30 KW                                                       | 37 Hp / 27.30 KW                                                       |
| Ground Pressure                         |         | 18.20 dan/cm2                                                          | 264 PSI                                                                |
|                                         |         | 340 bar                                                                | 4931 PSI                                                               |
| Hydraulic Pressure                      |         | 340 bar<br>94                                                          |                                                                        |
| Hydraulic tank capacity                 |         |                                                                        | 25 US gal                                                              |
| Fuel tank                               |         | 72                                                                     | 19 US gal                                                              |
| Noise to environment (LwA)              |         | < 105 dB                                                               | < 105 dB                                                               |
| Standards compliance                    |         | European directives: 2006/42/EC- Machinery                             | European directives: 2006/42/EC- Machinery                             |
| This machine is in compliance with:     |         | (revised EN280:2013) - 2004/108/EC (EMC) -<br>2006/95/EC (Low voltage) | (revised EN280:2013) - 2004/108/EC (EMC) -<br>2006/95/EC (Low voltage) |