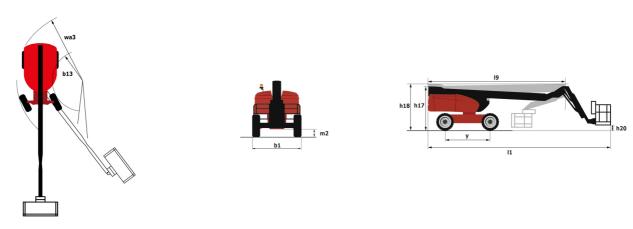

# 220 TJ ST5 - Load chart

220 TJ ST5 - Dimensional drawing

## 220 TJSTS Created on April 20, 2024 at 4:28:32 PM UTC

| Capacities                              |         | Metric                                                                 | Imperial                                                               |
|-----------------------------------------|---------|------------------------------------------------------------------------|------------------------------------------------------------------------|
| Working height                          | h21     | 21.77 m                                                                | 71 ft 5 in                                                             |
| Floor height (access)                   | h20     | 0.39 m                                                                 | 1 ft 3 in                                                              |
| Platform height                         | h7      | 19.77 m                                                                | 64 ft 10 in                                                            |
| Max. outreach                           |         | 17.63 m                                                                | 57 ft 10 in                                                            |
| Pendular arm rotation (top / bottom)    |         | +69 ° / -66 °                                                          | +69 ° / -66 °                                                          |
| Platform capacity                       | Q       | 230 kg                                                                 | 507 lb                                                                 |
| Turret rotation                         |         | 360 °                                                                  | 360 °                                                                  |
| Platform rotation (right / left)        |         | 90 ° / 90 °                                                            | 90 ° / 90 °                                                            |
| Number of people (indoor / outdoor)     |         | 2 / 2                                                                  | 2/2                                                                    |
| Weight and dimensions                   |         |                                                                        |                                                                        |
| Platform weight*                        |         | 11850 kg                                                               | 26125 lb                                                               |
| Platform dimensions (length x width)    | lp / ep | 2.10 m x 0.76 m                                                        | 6 ft 11 in x 2 ft 6 in                                                 |
| Overall length                          | 1       | 9.81 m                                                                 | 32 ft 2 in                                                             |
| Overall width                           | b1      | 2.48 m                                                                 | 8 ft 2 in                                                              |
| Overall height                          | h17     | 2.66 m                                                                 | 8 ft 9 in                                                              |
| Overall length (stowed)                 | 19      | 7.29 m                                                                 | 23 ft 11 in                                                            |
| Overall height (stowed) **              | h18     | 2.72 m                                                                 | 8 ft 11 in                                                             |
| Jib length                              | 113     | 2 m                                                                    | 6 ft 7 in                                                              |
| Counterweight offset (turret at 90°)    | а7      | 1.35 m                                                                 | 4 ft 5 in                                                              |
| External turning radius                 | Wa3     | 6.19 m                                                                 | 20 ft 4 in                                                             |
| Ground clearance at centre of wheelbase | m2      | 0.44 m                                                                 | 1 ft 5 in                                                              |
| Wheelbase                               | y       | 2.80 m                                                                 | 9 ft 2 in                                                              |
| Performances                            | ,       |                                                                        |                                                                        |
| Drive speed - stowed                    |         | 4.40 km/h                                                              | 3 mph                                                                  |
| Drive speed - raised                    |         | 1 km/h                                                                 | 0.62 mph                                                               |
| Gradeability                            |         | 40 %                                                                   | 40 %                                                                   |
| Permissible leveling                    |         | 4 °                                                                    | 4 °                                                                    |
| Wheels                                  |         |                                                                        | ·                                                                      |
| Tires type                              |         | Solid Tires Cured-On                                                   | Solid Tires Cured-On                                                   |
| Drive wheels (front / rear)             |         | 2/2                                                                    | 2/2                                                                    |
| Steering wheels (front / rear)          |         | 2/0                                                                    | 2/0                                                                    |
| Braking wheels (front / rear)           |         | 0 / 2                                                                  | 0 / 2                                                                  |
| Engine/Battery                          |         | 072                                                                    | 072                                                                    |
| Engine brand / model                    |         | Yanmar - 3TNV88C                                                       | Yanmar - 3TNV88C                                                       |
| Engine norm                             |         | Stage V                                                                | Stage V                                                                |
| I.C. Engine power rating / Power        |         | 37 Hp / 27.50 kW                                                       | 37 Hp / 27.50 kW                                                       |
| Miscellaneous                           |         | 37 Hp / 27.30 KW                                                       | 37 Hp / 27.30 KW                                                       |
| Ground Pressure                         |         | 18.20 dan/cm2                                                          | 264 PSI                                                                |
|                                         |         | 340 bar                                                                | 4931 PSI                                                               |
| Hydraulic Pressure                      |         | 340 bar<br>94                                                          |                                                                        |
| Hydraulic tank capacity                 |         |                                                                        | 25 US gal                                                              |
| Fuel tank                               |         | 72                                                                     | 19 US gal                                                              |
| Noise to environment (LwA)              |         | < 105 dB                                                               | < 105 dB                                                               |
| Standards compliance                    |         | European directives: 2006/42/EC- Machinery                             | European directives: 2006/42/EC- Machinery                             |
| This machine is in compliance with:     |         | (revised EN280:2013) - 2004/108/EC (EMC) -<br>2006/95/EC (Low voltage) | (revised EN280:2013) - 2004/108/EC (EMC) -<br>2006/95/EC (Low voltage) |