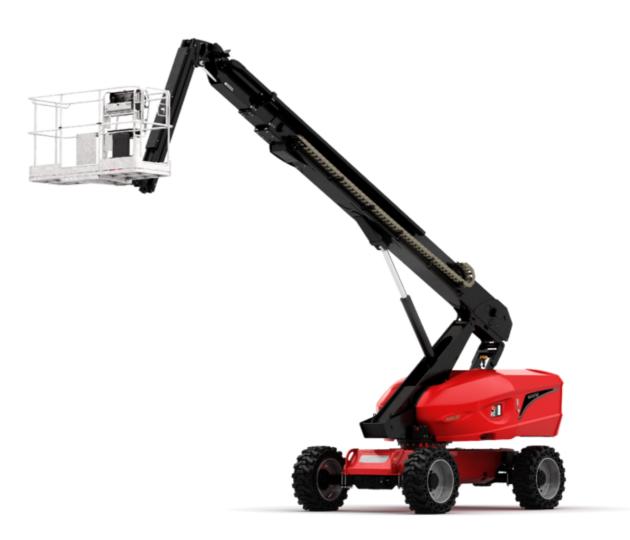

# 220 TJ ST5

## **220 TJ STS** Created on April 26, 2024 at 11:48:19 AM UTC

| Capacities                              |         | Metric                                                                                                               | Imperial                                                                                                             |
|-----------------------------------------|---------|----------------------------------------------------------------------------------------------------------------------|----------------------------------------------------------------------------------------------------------------------|
| Working height                          | h21     | 21.77 m                                                                                                              | 71 ft 5 in                                                                                                           |
| Floor height (access)                   | h20     | 0.39 m                                                                                                               | 1 ft 3 in                                                                                                            |
| Platform height                         | h7      | 19.77 m                                                                                                              | 64 ft 10 in                                                                                                          |
| Max. outreach                           |         | 17.63 m                                                                                                              | 57 ft 10 in                                                                                                          |
| Pendular arm rotation (top / bottom)    |         | +69 ° / -66 °                                                                                                        | +69 ° / -66 °                                                                                                        |
| Platform capacity                       | Q       | 230 kg                                                                                                               | 507 lb                                                                                                               |
| Turret rotation                         |         | 360 °                                                                                                                | 360 °                                                                                                                |
| Platform rotation (right / left)        |         | 90 ° / 90 °                                                                                                          | 90 ° / 90 °                                                                                                          |
| Number of people (indoor / outdoor)     |         | 2/2                                                                                                                  | 2 / 2                                                                                                                |
| Weight and dimensions                   |         |                                                                                                                      |                                                                                                                      |
| Platform weight*                        |         | 11850 kg                                                                                                             | 26125 lb                                                                                                             |
| Platform dimensions (length x width)    | lp / ep | 2.10 m x 0.76 m                                                                                                      | 6 ft 11 in x 2 ft 6 in                                                                                               |
| Overall length                          | 11      | 9.81 m                                                                                                               | 32 ft 2 in                                                                                                           |
| Overall width                           | b1      | 2.48 m                                                                                                               | 8 ft 2 in                                                                                                            |
| Overall height                          | h17     | 2.66 m                                                                                                               | 8 ft 9 in                                                                                                            |
| Overall length (stowed)                 | 19      | 7.29 m                                                                                                               | 23 ft 11 in                                                                                                          |
| Overall height (stowed)                 | h18     | 2.72 m                                                                                                               | 8 ft 11 in                                                                                                           |
| Jib length                              | 113     | 2 m                                                                                                                  | 6 ft 7 in                                                                                                            |
| Counterweight offset (turret at 90°)    | а7      | 1.35 m                                                                                                               | 4 ft 5 in                                                                                                            |
| External turning radius                 | Wa3     | 6.19 m                                                                                                               | 20 ft 4 in                                                                                                           |
| Ground clearance at centre of wheelbase | m2      | 0.44 m                                                                                                               | 1 ft 5 in                                                                                                            |
| Wheelbase                               | у       | 2.80 m                                                                                                               | 9 ft 2 in                                                                                                            |
| Performances                            |         |                                                                                                                      |                                                                                                                      |
| Drive speed - stowed                    |         | 4.40 km/h                                                                                                            | 3 mph                                                                                                                |
| Drive speed - raised                    |         | 1 km/h                                                                                                               | 0.62 mph                                                                                                             |
| Gradeability                            |         | 40 %                                                                                                                 | 40 %                                                                                                                 |
| Permissible leveling                    |         | 4 °                                                                                                                  | 4 °                                                                                                                  |
| Wheels                                  |         |                                                                                                                      |                                                                                                                      |
| Tires type                              |         | Solid Tires Cured-On                                                                                                 | Solid Tires Cured-On                                                                                                 |
| Drive wheels (front / rear)             |         | 2 / 2                                                                                                                | 2/2                                                                                                                  |
| Steering wheels (front / rear)          |         | 2 / 0                                                                                                                | 2 / 0                                                                                                                |
| Braking wheels (front / rear)           |         | 0 / 2                                                                                                                | 0 / 2                                                                                                                |
| Engine/Battery                          |         |                                                                                                                      |                                                                                                                      |
| Engine brand / model                    |         | Yanmar - 3TNV88C                                                                                                     | Yanmar - 3TNV88C                                                                                                     |
| Engine norm                             |         | Stage V                                                                                                              | Stage V                                                                                                              |
| I.C. Engine power rating / Power        |         | 37 Hp / 27.50 kW                                                                                                     | 37 Hp / 27.50 kW                                                                                                     |
| Miscellaneous                           |         |                                                                                                                      |                                                                                                                      |
| Ground Pressure                         |         | 18.20 dan/cm2                                                                                                        | 264 PSI                                                                                                              |
| Hydraulic Pressure                      |         | 340 bar                                                                                                              | 4931 PSI                                                                                                             |
| Hydraulic tank capacity                 |         | 94                                                                                                                   | 25 US gal                                                                                                            |
| Fuel tank                               |         | 72                                                                                                                   | 19 US gal                                                                                                            |
| Noise to environment (LwA)              |         | < 105 dB                                                                                                             | < 105 dB                                                                                                             |
| Standards compliance                    |         |                                                                                                                      |                                                                                                                      |
| This machine is in compliance with:     |         | European directives: 2006/42/EC- Machinery<br>(revised EN280:2013) - 2004/108/EC (EMC) -<br>2006/95/EC (Low voltage) | European directives: 2006/42/EC- Machinery<br>(revised EN280:2013) - 2004/108/EC (EMC) -<br>2006/95/EC (Low voltage) |