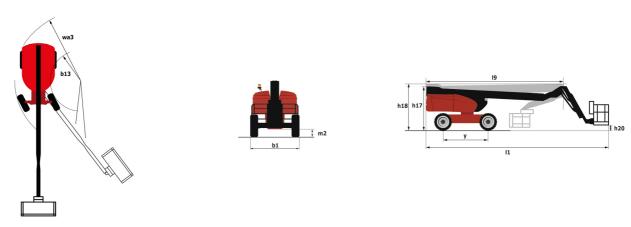

## **220 TJ STS** Created on April 26, 2024 at 11:48:19 AM UTC

| Capacities                              |         | Metric                                                                                                               | Imperial                                                                                                             |
|-----------------------------------------|---------|----------------------------------------------------------------------------------------------------------------------|----------------------------------------------------------------------------------------------------------------------|
| Working height                          | h21     | 21.77 m                                                                                                              | 71 ft 5 in                                                                                                           |
| Floor height (access)                   | h20     | 0.39 m                                                                                                               | 1 ft 3 in                                                                                                            |
| Platform height                         | h7      | 19.77 m                                                                                                              | 64 ft 10 in                                                                                                          |
| Max. outreach                           |         | 17.63 m                                                                                                              | 57 ft 10 in                                                                                                          |
| Pendular arm rotation (top / bottom)    |         | +69 ° / -66 °                                                                                                        | +69 ° / -66 °                                                                                                        |
| Platform capacity                       | Q       | 230 kg                                                                                                               | 507 lb                                                                                                               |
| Turret rotation                         |         | 360 °                                                                                                                | 360 °                                                                                                                |
| Platform rotation (right / left)        |         | 90 ° / 90 °                                                                                                          | 90 ° / 90 °                                                                                                          |
| Number of people (indoor / outdoor)     |         | 2/2                                                                                                                  | 2 / 2                                                                                                                |
| Weight and dimensions                   |         |                                                                                                                      |                                                                                                                      |
| Platform weight*                        |         | 11850 kg                                                                                                             | 26125 lb                                                                                                             |
| Platform dimensions (length x width)    | lp / ep | 2.10 m x 0.76 m                                                                                                      | 6 ft 11 in x 2 ft 6 in                                                                                               |
| Overall length                          | 11      | 9.81 m                                                                                                               | 32 ft 2 in                                                                                                           |
| Overall width                           | b1      | 2.48 m                                                                                                               | 8 ft 2 in                                                                                                            |
| Overall height                          | h17     | 2.66 m                                                                                                               | 8 ft 9 in                                                                                                            |
| Overall length (stowed)                 | 19      | 7.29 m                                                                                                               | 23 ft 11 in                                                                                                          |
| Overall height (stowed)                 | h18     | 2.72 m                                                                                                               | 8 ft 11 in                                                                                                           |
| Jib length                              | 113     | 2 m                                                                                                                  | 6 ft 7 in                                                                                                            |
| Counterweight offset (turret at 90°)    | а7      | 1.35 m                                                                                                               | 4 ft 5 in                                                                                                            |
| External turning radius                 | Wa3     | 6.19 m                                                                                                               | 20 ft 4 in                                                                                                           |
| Ground clearance at centre of wheelbase | m2      | 0.44 m                                                                                                               | 1 ft 5 in                                                                                                            |
| Wheelbase                               | у       | 2.80 m                                                                                                               | 9 ft 2 in                                                                                                            |
| Performances                            |         |                                                                                                                      |                                                                                                                      |
| Drive speed - stowed                    |         | 4.40 km/h                                                                                                            | 3 mph                                                                                                                |
| Drive speed - raised                    |         | 1 km/h                                                                                                               | 0.62 mph                                                                                                             |
| Gradeability                            |         | 40 %                                                                                                                 | 40 %                                                                                                                 |
| Permissible leveling                    |         | 4 °                                                                                                                  | 4 °                                                                                                                  |
| Wheels                                  |         |                                                                                                                      |                                                                                                                      |
| Tires type                              |         | Solid Tires Cured-On                                                                                                 | Solid Tires Cured-On                                                                                                 |
| Drive wheels (front / rear)             |         | 2 / 2                                                                                                                | 2/2                                                                                                                  |
| Steering wheels (front / rear)          |         | 2 / 0                                                                                                                | 2 / 0                                                                                                                |
| Braking wheels (front / rear)           |         | 0 / 2                                                                                                                | 0 / 2                                                                                                                |
| Engine/Battery                          |         |                                                                                                                      |                                                                                                                      |
| Engine brand / model                    |         | Yanmar - 3TNV88C                                                                                                     | Yanmar - 3TNV88C                                                                                                     |
| Engine norm                             |         | Stage V                                                                                                              | Stage V                                                                                                              |
| I.C. Engine power rating / Power        |         | 37 Hp / 27.50 kW                                                                                                     | 37 Hp / 27.50 kW                                                                                                     |
| Miscellaneous                           |         |                                                                                                                      |                                                                                                                      |
| Ground Pressure                         |         | 18.20 dan/cm2                                                                                                        | 264 PSI                                                                                                              |
| Hydraulic Pressure                      |         | 340 bar                                                                                                              | 4931 PSI                                                                                                             |
| Hydraulic tank capacity                 |         | 94                                                                                                                   | 25 US gal                                                                                                            |
| Fuel tank                               |         | 72                                                                                                                   | 19 US gal                                                                                                            |
| Noise to environment (LwA)              |         | < 105 dB                                                                                                             | < 105 dB                                                                                                             |
| Standards compliance                    |         |                                                                                                                      |                                                                                                                      |
| This machine is in compliance with:     |         | European directives: 2006/42/EC- Machinery<br>(revised EN280:2013) - 2004/108/EC (EMC) -<br>2006/95/EC (Low voltage) | European directives: 2006/42/EC- Machinery<br>(revised EN280:2013) - 2004/108/EC (EMC) -<br>2006/95/EC (Low voltage) |

# 220 TJ ST5 - Load chart

220 TJ ST5 - Dimensional drawing