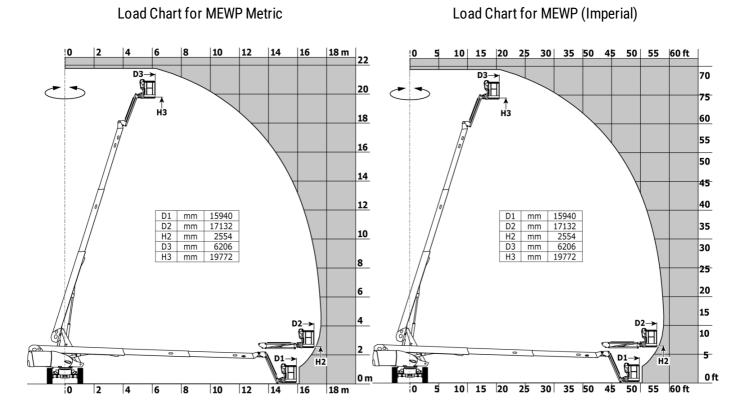

|
| Standards compliance                    |         |                                                                                                                      |                                                                                                                      |
| This machine is in compliance with:     |         | European directives: 2006/42/EC- Machinery<br>(revised EN280:2013) - 2004/108/EC (EMC) -<br>2006/95/EC (Low voltage) | European directives: 2006/42/EC- Machinery<br>(revised EN280:2013) - 2004/108/EC (EMC) -<br>2006/95/EC (Low voltage) |

\*Varies according to options and standards of the country to which the machine is delivered

# 220 TJ ST5 - Load chart



220 TJ ST5 - Dimensional drawing



# Equipment

#### Standard

| Staliudiu                                                                   |
|-----------------------------------------------------------------------------|
| 230V Predisposition                                                         |
| 4 simultaneous movements                                                    |
| 4 wheel drive                                                               |
| Audible alarm and illuminated indicator lamp (leveling, overload, lowering) |
| Backup electrical pump                                                      |
| Connected machine                                                           |
| Continuous turret rotation                                                  |
| Differential