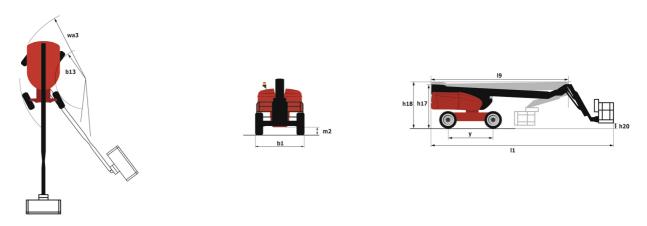

## **220 TJ+** Created on April 27, 2024 at 1:42:04 AM UTC

|                                         |         | 22013+ (                                                                                                             | reated on April 27, 2024 at 1:42:04 AM UTC                                                                           |
|-----------------------------------------|---------|----------------------------------------------------------------------------------------------------------------------|----------------------------------------------------------------------------------------------------------------------|
| Capacities                              |         | Metric                                                                                                               | Imperial                                                                                                             |
| Working height                          | h21     | 21.74 m                                                                                                              | 71 ft 4 in                                                                                                           |
| Floor height (access)                   | h20     | 0.39 m                                                                                                               | 1 ft 3 in                                                                                                            |
| Platform height                         | h7      | 19.74 m                                                                                                              | 64 ft 9 in                                                                                                           |
| Max. outreach                           |         | 17.79 m                                                                                                              | 58 ft 4 in                                                                                                           |
| Pendular arm rotation (top / bottom)    |         | +70 ° / -63 °                                                                                                        | +70 ° / -63 °                                                                                                        |
| Platform capacity                       | Q       | 408 kg                                                                                                               | 899 lb                                                                                                               |
| Turret rotation                         |         | 360 °                                                                                                                | 360 °                                                                                                                |
| Platform rotation (right / left)        |         | 90 ° / 90 °                                                                                                          | 90 ° / 90 °                                                                                                          |
| Number of people (indoor / outdoor)     |         | 3 / 3                                                                                                                | 3 / 3                                                                                                                |
| Weight and dimensions                   |         |                                                                                                                      |                                                                                                                      |
| Platform weight*                        |         | 13600 kg                                                                                                             | 29983 lb                                                                                                             |
| Platform dimensions (length x width)    | lp / ep | 2.30 m x 0.90 m                                                                                                      | 7 ft 7 in x 2 ft 11 in                                                                                               |
| Overall length                          | 1       | 10.06 m                                                                                                              | 33 ft                                                                                                                |
| Overall width                           | b1      | 2.48 m                                                                                                               | 8 ft 2 in                                                                                                            |
| Overall height                          | h17     | 2.66 m                                                                                                               | 8 ft 9 in                                                                                                            |
| Overall length (stowed)                 | 19      | 7.35 m                                                                                                               | 24 ft 1 in                                                                                                           |
| Overall height (stowed)                 | h18     | 3.03 m                                                                                                               | 9 ft 11 in                                                                                                           |
| Jib length                              | 113     | 2 m                                                                                                                  | 6 ft 7 in                                                                                                            |
| Counterweight offset (turret at 90°)    | a7      | 1.34 m                                                                                                               | 4 ft 5 in                                                                                                            |
| Counterweight Oversize / Reach          | u,      | 1.35 m                                                                                                               | 4 ft 5 in                                                                                                            |
| External turning radius                 | Wa3     | 4.40 m                                                                                                               | 14 ft 5 in                                                                                                           |
| Ground clearance at centre of wheelbase | m2      | 0.44 m                                                                                                               | 1 ft 5 in                                                                                                            |
| Wheelbase                               | V       | 2.80 m                                                                                                               | 9 ft 2 in                                                                                                            |
| Performances                            | ,       | 2.00 m                                                                                                               | , ((2))                                                                                                              |
| Drive speed - stowed                    |         | 4.90 km/h                                                                                                            | 3 mph                                                                                                                |
| Drive speed - raised                    |         | 1 km/h                                                                                                               | 0.62 mph                                                                                                             |
| Gradeability                            |         | 40 %                                                                                                                 | 40 %                                                                                                                 |
| Permissible leveling                    |         | 4°                                                                                                                   | 4°                                                                                                                   |
| Wheels                                  |         |                                                                                                                      |                                                                                                                      |
| Tires type                              |         | Solid Tires Cured-On                                                                                                 | Solid Tires Cured-On                                                                                                 |
| Drive wheels (front / rear)             |         | 2/2                                                                                                                  | 2/2                                                                                                                  |
| Steering wheels (front / rear)          |         | 2/2                                                                                                                  | 2/2                                                                                                                  |
| Braking wheels (front / rear)           |         | 2/2                                                                                                                  | 2/2                                                                                                                  |
| Engine/Battery                          |         | - / -                                                                                                                |                                                                                                                      |
| Engine brand / model                    |         | Yanmar - 3TNV88C                                                                                                     | Yanmar - 3TNV88C                                                                                                     |
| Engine norm                             |         | Stage V                                                                                                              | Stage V                                                                                                              |
| I.C. Engine power rating / Power        |         | 36.20 Hp / 27.50 kW                                                                                                  | 36.20 Hp / 27.50 kW                                                                                                  |
| Miscellaneous                           |         |                                                                                                                      |                                                                                                                      |
| Ground Pressure                         |         | 18.20 dan/cm2                                                                                                        | 264 PSI                                                                                                              |
| Hydraulic Pressure                      |         | 400 bar                                                                                                              | 5802 PSI                                                                                                             |
| Hydraulic tank capacity                 |         | 94                                                                                                                   | 25 US gal                                                                                                            |
| Fuel tank                               |         | 72                                                                                                                   | 19 US gal                                                                                                            |
| Noise to environment (LwA)              |         | < 106 dB                                                                                                             | < 106 dB                                                                                                             |
| Standards compliance                    |         |                                                                                                                      |                                                                                                                      |
| This machine is in compliance with:     |         | European directives: 2006/42/EC- Machinery<br>(revised EN280:2013) - 2004/108/EC (EMC) -<br>2006/95/EC (Low voltage) | European directives: 2006/42/EC- Machinery<br>(revised EN280:2013) - 2004/108/EC (EMC) -<br>2006/95/EC (Low voltage) |

## 220 TJ+ - Load chart

220 TJ+ - Dimensional drawing