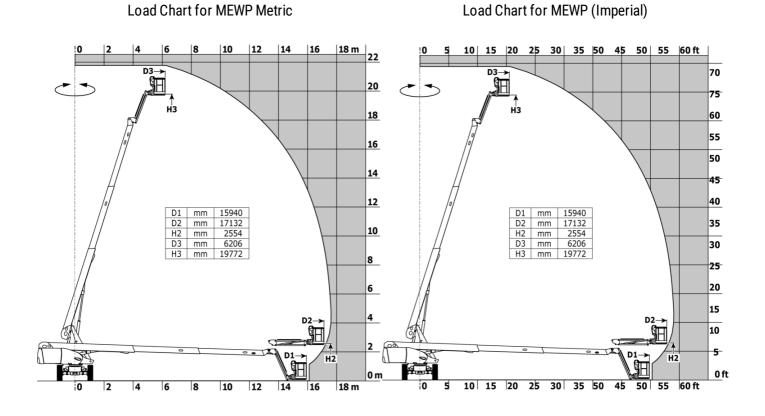

|
| Standards compliance                    |         |                                                                                                                      |                                                                                                                      |
| This machine is in compliance with:     |         | European directives: 2006/42/EC- Machinery<br>(revised EN280:2013) - 2004/108/EC (EMC) -<br>2006/95/EC (Low voltage) | European directives: 2006/42/EC- Machinery<br>(revised EN280:2013) - 2004/108/EC (EMC) -<br>2006/95/EC (Low voltage) |

\*Varies according to options and standards of the country to which the machine is delivered

## 220 TJ+ - Load chart



220 TJ+ - Dimensional drawing



## Equipment

| Standard                                                                    |
|-----------------------------------------------------------------------------|
| 230V Predisposition                                                         |
| 4 simultaneous movements                                                    |
| 4 wheel drive                                                               |
| 4 wheel steer with crab mode                                                |
| Audible alarm and illuminated indicator lamp (leveling, overload, lowering) |
| Backup electrical pump                                                      |
| Basket 2,300 mm                                                             |
| Connected machine