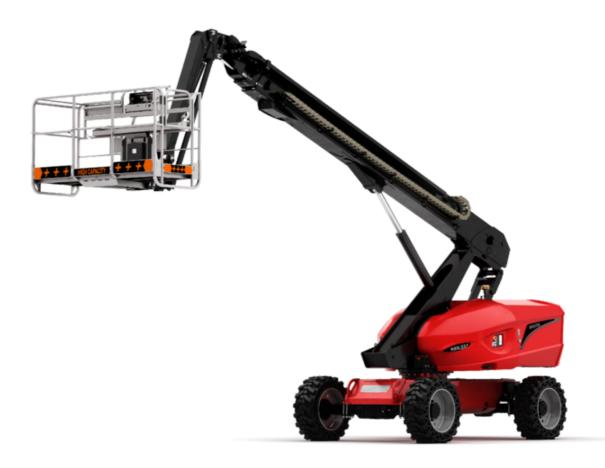

## **220 TJ+** Created on April 26, 2024 at 6:43:07 AM UTC

|                                         |         | 220137                                                                                                               |                                                                                                                      |
|-----------------------------------------|---------|----------------------------------------------------------------------------------------------------------------------|----------------------------------------------------------------------------------------------------------------------|
| Capacities                              |         | Metric                                                                                                               | Imperial                                                                                                             |
| Working height                          | h21     | 21.74 m                                                                                                              | 71 ft 4 in                                                                                                           |
| Floor height (access)                   | h20     | 0.39 m                                                                                                               | 1 ft 3 in                                                                                                            |
| Platform height                         | h7      | 19.74 m                                                                                                              | 64 ft 9 in                                                                                                           |
| Max. outreach                           |         | 17.79 m                                                                                                              | 58 ft 4 in                                                                                                           |
| Pendular arm rotation (top / bottom)    |         | +70 ° / -63 °                                                                                                        | +70 ° / -63 °                                                                                                        |
| Platform capacity                       | Q       | 408 kg                                                                                                               | 899 lb                                                                                                               |
| Turret rotation                         |         | 360 °                                                                                                                | 360 °                                                                                                                |
| Platform rotation (right / left)        |         | 90 ° / 90 °                                                                                                          | 90 ° / 90 °                                                                                                          |
| Number of people (indoor / outdoor)     |         | 3 / 3                                                                                                                | 3/3                                                                                                                  |
| Weight and dimensions                   |         |                                                                                                                      |                                                                                                                      |
| Platform weight*                        |         | 13600 kg                                                                                                             | 29983 lb                                                                                                             |
| Platform dimensions (length x width)    | lp / ep | 2.30 m x 0.90 m                                                                                                      | 7 ft 7 in x 2 ft 11 in                                                                                               |
| Overall length                          | 11      | 10.06 m                                                                                                              | 33 ft                                                                                                                |
| Overall width                           | b1      | 2.48 m                                                                                                               | 8 ft 2 in                                                                                                            |
| Overall height                          | h17     | 2.66 m                                                                                                               | 8 ft 9 in                                                                                                            |
| Overall length (stowed)                 | 19      | 7.35 m                                                                                                               | 24 ft 1 in                                                                                                           |
| Overall height (stowed) **              | h18     | 3.03 m                                                                                                               | 9 ft 11 in                                                                                                           |
| Jib length                              | 113     | 2 m                                                                                                                  | 6 ft 7 in                                                                                                            |
| Counterweight offset (turret at 90°)    | a7      | 1.34 m                                                                                                               | 4 ft 5 in                                                                                                            |
| Counterweight Oversize / Reach          | u,      | 1.35 m                                                                                                               | 4 ft 5 in                                                                                                            |
| External turning radius                 | Wa3     | 4.40 m                                                                                                               | 14 ft 5 in                                                                                                           |
| Ground clearance at centre of wheelbase | m2      | 0.44 m                                                                                                               | 1 ft 5 in                                                                                                            |
| Wheelbase                               | IIIZ V  | 2.80 m                                                                                                               | 9 ft 2 in                                                                                                            |
| Performances                            | y       | 2.00 111                                                                                                             | 51(21)                                                                                                               |
| Drive speed - stowed                    |         | 4.90 km/h                                                                                                            | 3 mph                                                                                                                |
| Drive speed - raised                    |         | 1 km/h                                                                                                               | 0.62 mph                                                                                                             |
| Gradeability                            |         | 40 %                                                                                                                 | 40 %                                                                                                                 |
| Permissible leveling                    |         | 4 °                                                                                                                  | 4 °                                                                                                                  |
| Wheels                                  |         | 7                                                                                                                    | 7                                                                                                                    |
| Tires type                              |         | Solid Tires Cured-On                                                                                                 | Solid Tires Cured-On                                                                                                 |
| Drive wheels (front / rear)             |         | 2 / 2                                                                                                                | 2/2                                                                                                                  |
| Steering wheels (front / rear)          |         | 2/2                                                                                                                  | 2/2                                                                                                                  |
| Braking wheels (front / rear)           |         | 2/2                                                                                                                  | 2/2                                                                                                                  |
| Engine/Battery                          |         |                                                                                                                      | 272                                                                                                                  |
| Engine brand / model                    |         | Yanmar - 3TNV88C                                                                                                     | Yanmar - 3TNV88C                                                                                                     |
| Engine norm                             |         | Stage V                                                                                                              | Stage V                                                                                                              |
| I.C. Engine power rating / Power        |         | 36.20 Hp / 27.50 kW                                                                                                  | 36.20 Hp / 27.50 kW                                                                                                  |
| Miscellaneous                           |         | 00.20 Hp / 27.00 KH                                                                                                  | 00.20 Hp / 27.00 KW                                                                                                  |
| Ground Pressure                         |         | 18.20 dan/cm2                                                                                                        | 264 PSI                                                                                                              |
| Hydraulic Pressure                      |         | 400 bar                                                                                                              | 5802 PSI                                                                                                             |
| Hydraulic tank capacity                 |         | 94                                                                                                                   | 25 US gal                                                                                                            |
| Fuel tank                               |         | 72                                                                                                                   | 19 US gal                                                                                                            |
| Noise to environment (LwA)              |         | < 106 dB                                                                                                             | < 106 dB                                                                                                             |
| Standards compliance                    |         |                                                                                                                      |                                                                                                                      |
| This machine is in compliance with:     |         | European directives: 2006/42/EC- Machinery<br>(revised EN280:2013) - 2004/108/EC (EMC) -<br>2006/95/EC (Low voltage) | European directives: 2006/42/EC- Machinery<br>(revised EN280:2013) - 2004/108/EC (EMC) -<br>2006/95/EC (Low voltage) |