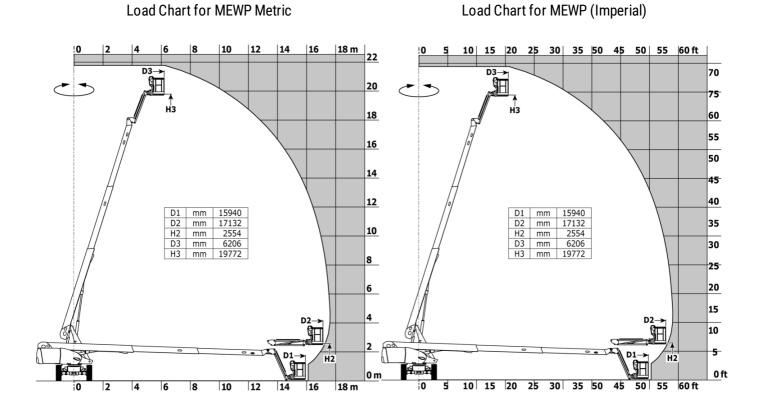

|
| Standards compliance                    |         |                                                                                                                      |                                                                                                                      |
| This machine is in compliance with:     |         | European directives: 2006/42/EC- Machinery<br>(revised EN280:2013) - 2004/108/EC (EMC) -<br>2006/95/EC (Low voltage) | European directives: 2006/42/EC- Machinery<br>(revised EN280:2013) - 2004/108/EC (EMC) -<br>2006/95/EC (Low voltage) |

\*Varies according to options and standards of the country to which the machine is delivered

## 220 TJ+ - Load chart



220 TJ+ - Dimensional drawing



## Equipment

| Standard                                                                    |
|-----------------------------------------------------------------------------|
| 230V Predisposition                                                         |
| 4 simultaneous movements                                                    |
| 4 wheel drive                                                               |
| 4 wheel steer with crab mode                                                |
| Audible alarm and illuminated indicator lamp (leveling, overload, lowering) |
| Backup electrical pump                                                      |
| Basket 2,300 mm                                                             |
| Connected machine