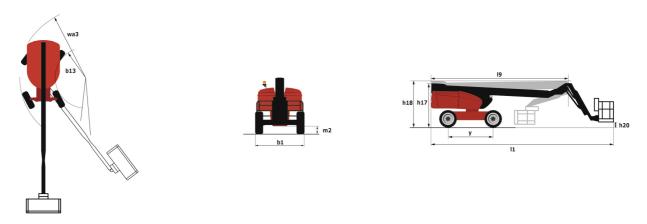

## **220 TJ+** Created on April 26, 2024 at 6:43:07 AM UTC

|                                         |         | 220137                                                                                                               |                                                                                                                      |
|-----------------------------------------|---------|----------------------------------------------------------------------------------------------------------------------|----------------------------------------------------------------------------------------------------------------------|
| Capacities                              |         | Metric                                                                                                               | Imperial                                                                                                             |
| Working height                          | h21     | 21.74 m                                                                                                              | 71 ft 4 in                                                                                                           |
| Floor height (access)                   | h20     | 0.39 m                                                                                                               | 1 ft 3 in                                                                                                            |
| Platform height                         | h7      | 19.74 m                                                                                                              | 64 ft 9 in                                                                                                           |
| Max. outreach                           |         | 17.79 m                                                                                                              | 58 ft 4 in                                                                                                           |
| Pendular arm rotation (top / bottom)    |         | +70 ° / -63 °                                                                                                        | +70 ° / -63 °                                                                                                        |
| Platform capacity                       | Q       | 408 kg                                                                                                               | 899 lb                                                                                                               |
| Turret rotation                         |         | 360 °                                                                                                                | 360 °                                                                                                                |
| Platform rotation (right / left)        |         | 90 ° / 90 °                                                                                                          | 90 ° / 90 °                                                                                                          |
| Number of people (indoor / outdoor)     |         | 3 / 3                                                                                                                | 3/3                                                                                                                  |
| Weight and dimensions                   |         |                                                                                                                      |                                                                                                                      |
| Platform weight*                        |         | 13600 kg                                                                                                             | 29983 lb                                                                                                             |
| Platform dimensions (length x width)    | lp / ep | 2.30 m x 0.90 m                                                                                                      | 7 ft 7 in x 2 ft 11 in                                                                                               |
| Overall length                          | 11      | 10.06 m                                                                                                              | 33 ft                                                                                                                |
| Overall width                           | b1      | 2.48 m                                                                                                               | 8 ft 2 in                                                                                                            |
| Overall height                          | h17     | 2.66 m                                                                                                               | 8 ft 9 in                                                                                                            |
| Overall length (stowed)                 | 19      | 7.35 m                                                                                                               | 24 ft 1 in                                                                                                           |
| Overall height (stowed) **              | h18     | 3.03 m                                                                                                               | 9 ft 11 in                                                                                                           |
| Jib length                              | 113     | 2 m                                                                                                                  | 6 ft 7 in                                                                                                            |
| Counterweight offset (turret at 90°)    | a7      | 1.34 m                                                                                                               | 4 ft 5 in                                                                                                            |
| Counterweight Oversize / Reach          | u,      | 1.35 m                                                                                                               | 4 ft 5 in                                                                                                            |
| External turning radius                 | Wa3     | 4.40 m                                                                                                               | 14 ft 5 in                                                                                                           |
| Ground clearance at centre of wheelbase | m2      | 0.44 m                                                                                                               | 1 ft 5 in                                                                                                            |
| Wheelbase                               | IIIZ V  | 2.80 m                                                                                                               | 9 ft 2 in                                                                                                            |
| Performances                            | y       | 2.00 111                                                                                                             | 51(21)                                                                                                               |
| Drive speed - stowed                    |         | 4.90 km/h                                                                                                            | 3 mph                                                                                                                |
| Drive speed - raised                    |         | 1 km/h                                                                                                               | 0.62 mph                                                                                                             |
| Gradeability                            |         | 40 %                                                                                                                 | 40 %                                                                                                                 |
| Permissible leveling                    |         | 4 °                                                                                                                  | 4 °                                                                                                                  |
| Wheels                                  |         | 7                                                                                                                    | 7                                                                                                                    |
| Tires type                              |         | Solid Tires Cured-On                                                                                                 | Solid Tires Cured-On                                                                                                 |
| Drive wheels (front / rear)             |         | 2 / 2                                                                                                                | 2/2                                                                                                                  |
| Steering wheels (front / rear)          |         | 2/2                                                                                                                  | 2/2                                                                                                                  |
| Braking wheels (front / rear)           |         | 2/2                                                                                                                  | 2/2                                                                                                                  |
| Engine/Battery                          |         |                                                                                                                      | 272                                                                                                                  |
| Engine brand / model                    |         | Yanmar - 3TNV88C                                                                                                     | Yanmar - 3TNV88C                                                                                                     |
| Engine norm                             |         | Stage V                                                                                                              | Stage V                                                                                                              |
| I.C. Engine power rating / Power        |         | 36.20 Hp / 27.50 kW                                                                                                  | 36.20 Hp / 27.50 kW                                                                                                  |
| Miscellaneous                           |         | 00.20 Hp / 27.00 KH                                                                                                  | 00.20 Hp / 27.00 KW                                                                                                  |
| Ground Pressure                         |         | 18.20 dan/cm2                                                                                                        | 264 PSI                                                                                                              |
| Hydraulic Pressure                      |         | 400 bar                                                                                                              | 5802 PSI                                                                                                             |
| Hydraulic tank capacity                 |         | 94                                                                                                                   | 25 US gal                                                                                                            |
| Fuel tank                               |         | 72                                                                                                                   | 19 US gal                                                                                                            |
| Noise to environment (LwA)              |         | < 106 dB                                                                                                             | < 106 dB                                                                                                             |
| Standards compliance                    |         |                                                                                                                      |                                                                                                                      |
| This machine is in compliance with:     |         | European directives: 2006/42/EC- Machinery<br>(revised EN280:2013) - 2004/108/EC (EMC) -<br>2006/95/EC (Low voltage) | European directives: 2006/42/EC- Machinery<br>(revised EN280:2013) - 2004/108/EC (EMC) -<br>2006/95/EC (Low voltage) |

## 220 TJ+ - Load chart

220 TJ+ - Dimensional drawing