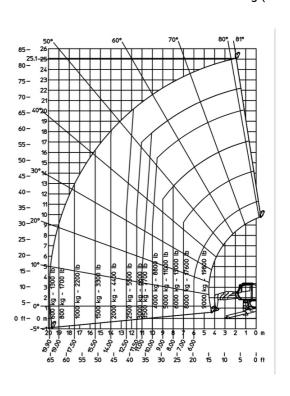

#### Machine on lowered stabilisers with forks Imperial

Machine on lowered stabilisers with winch 5000 kg Metric Machine on lowered stabilisers with winch 5000 kg Imperial

Machine on lowered stabilisers with winch 7200 kg (metric) Machine on lowered stabilisers with 1000 kg platform Imperial