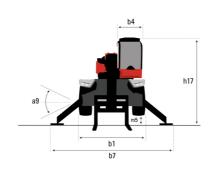

### MRT 2470 Privilege Plus - Dimensional drawing

| Other data                                        |     | Metric     | Imperial    |
|---------------------------------------------------|-----|------------|-------------|
| Length of frame                                   | l14 | 5.62 m     | 18 ft 5 in  |
| Wheelbase                                         | у   | 3.25 m     | 10 ft 8 in  |
| Ground clearance                                  | m4  | 0.35 m     | 1 ft 2 in   |
| Counterweight offset (turret at 90Ű)              | a7  | 3.42 m     | 11 ft 3 in  |
| Tilt-up angle                                     | a4  | 12 °       | 12 °        |
| Tilt-down angle                                   | a5  | 108 °      | 108 °       |
| Overall length at stabilisers                     | l12 | 5.62 m     | 18 ft 5 in  |
| Outer turning radius (with forks)                 | b15 | 6.26 m     | 20 ft 6 in  |
| Overall width with stabilisers extended           | b7  | 6.06 m     | 19 ft 11 in |
| Overall height                                    | h17 | 3.05 m     | 10 ft       |
| Frame leveling corrector                          | a9  | +/- 7.40 ° | +/- 7.40 °  |
| Ground clearance under front tires on stabilizers | m5  | 0.32 m     | 1 ft 1 in   |