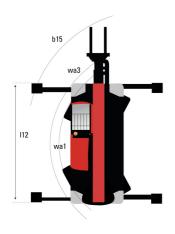

### MRT 2470 Privilege Plus - Dimensional drawing

| Other data                                        |     | Metric     | Imperial    |
|---------------------------------------------------|-----|------------|-------------|
| Length of frame                                   | l14 | 5.62 m     | 18 ft 5 in  |
| Wheelbase                                         | у   | 3.25 m     | 10 ft 8 in  |
| Ground clearance                                  | m4  | 0.35 m     | 1 ft 2 in   |
| Counterweight offset (turret at 90Ű)              | a7  | 3.42 m     | 11 ft 3 in  |
| Tilt-up angle                                     | a4  | 12 °       | 12 °        |
| Tilt-down angle                                   | a5  | 108 °      | 108 °       |
| Overall length at stabilisers                     | l12 | 5.62 m     | 18 ft 5 in  |
| Outer turning radius (with forks)                 | b15 | 6.26 m     | 20 ft 6 in  |
| Overall width with stabilisers extended           | b7  | 6.06 m     | 19 ft 11 in |
| Overall height                                    | h17 | 3.05 m     | 10 ft       |
| Frame leveling corrector                          | a9  | +/- 7.40 ° | +/- 7.40 °  |
| Ground clearance under front tires on stabilizers | m5  | 0.32 m     | 1 ft 1 in   |