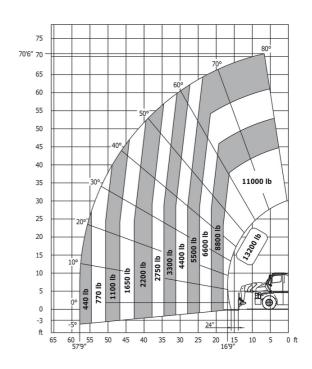

### MRT 2470 Privilege Plus - Load chart

#### Machine on tires with forks Imperial

Machine on lowered stabilisers with forks Metric