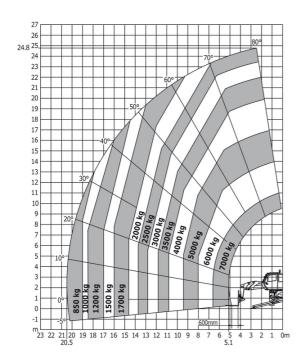

### MRT 2470 Privilege Plus - Load chart

#### Machine on tires with forks Metric