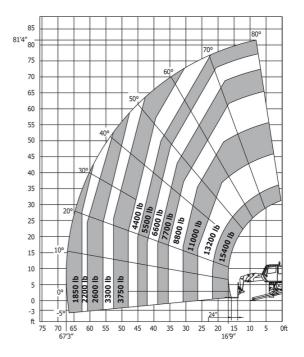

### MRT 2470 Privilege Plus - Load chart

#### Machine on tires with forks Imperial

Machine on lowered stabilisers with forks Metric