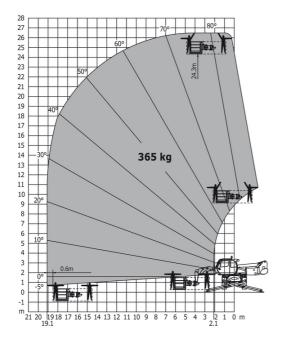

# Machine on lowered stabilisers with 365 kg platform Metric Machine on lowered stabilisers with 1000 kg platform Metric Metric