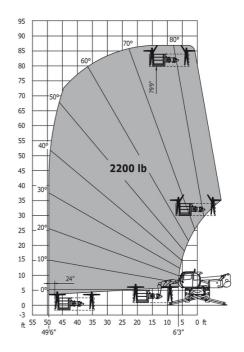

### MRT 2470 Privilege Plus - Load chart

# Machine on lowered stabilisers with 365 kg platform Metric Machine on lowered stabilisers with 1000 kg platform Metric Metric