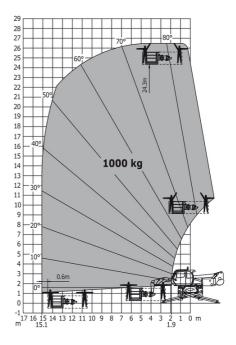

# Machine on lowered stabilisers with 365 kg platform Metric Machine on lowered stabilisers with 1000 kg platform Metric Metric