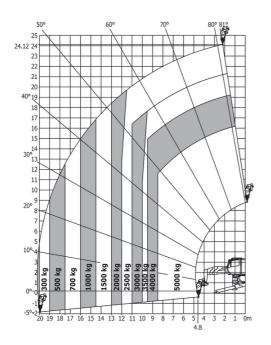

### MRT 2470 Privilege Plus - Load chart

#### Machine on tires with forks Metric