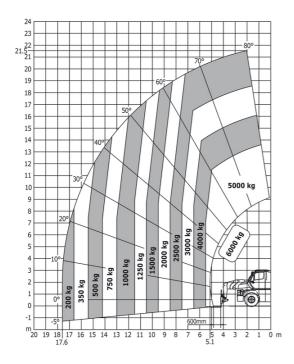

### MRT 2470 Privilege Plus - Load chart

#### Machine on tires with forks Metric