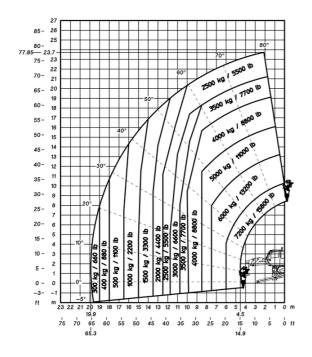

### MRT 2470 Privilege Plus - Load chart

#### Machine on lowered stabilisers with forks Imperial

Machine on lowered stabilisers with winch 5000 kg Metric Machine on lowered stabilisers with winch 5000 kg Imperial

Machine on lowered stabilisers with winch 7200 kg (metric) Machine on lowered stabilisers with 1000 kg platform Imperial