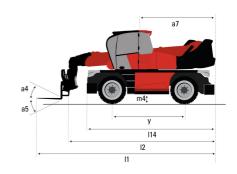

## MRT 2470 PRIVILEGE PLUS

|                                                    |       | MRT 2470 PRIVILEGE PL                     | us Created on July 3, 2025 at 8:08 PM UT  |
|----------------------------------------------------|-------|-------------------------------------------|-------------------------------------------|
| Capacities                                         |       | Metric                                    | Imperial                                  |
| Max. capacity                                      |       | 7000 kg                                   | 15432 lb                                  |
| Max. lifting height                                |       | 24.80 m                                   | 81 ft 4 in                                |
| Maximum outreach                                   |       | 20.50 m                                   | 67 ft 3 in                                |
| Weight and dimensions                              |       |                                           |                                           |
| Overall length (with forks)                        | l1    | 8.75 m                                    | 28 ft 8 in                                |
| Length to face of forks                            | 12    | 7.55 m                                    | 24 ft 9 in                                |
| Overall width                                      | b1    | 2.49 m                                    | 8 ft 2 in                                 |
| Overall height                                     | h17   | 3.05 m                                    | 10 ft                                     |
| Overall cab width                                  | b4    | 0.99 m                                    | 3 ft 3 in                                 |
| Ground clearance                                   | m4    | 0.35 m                                    | 1 ft 2 in                                 |
| Wheelbase                                          | у     | 3.25 m                                    | 10 ft 8 in                                |
| Tilt-up angle                                      | a4    | 12 °                                      | 12 °                                      |
| Tilt-down angle                                    | a5    | 108 °                                     | 108 °                                     |
| Turret rotation                                    | as    | 360 °                                     | 360 °                                     |
| Overall weight                                     |       | 21760 kg                                  | 47973 lb                                  |
| -                                                  | 1/0/0 |                                           | 47 in x 2 in x 5 in                       |
| Forks length / width / section                     | l/e/s | 1200 mm x 60 mm x 130 mm                  | 47 111 X 2 111 X 3 111                    |
| Wheels                                             |       | Do como eti e                             | December                                  |
| Tires type                                         |       | Pneumatic                                 | Pneumatic                                 |
| Standard tires                                     |       | 445/65 R22,5                              | 445/65 R22,5                              |
| Drive wheels (front / rear)                        |       | 2/2                                       | 2/2                                       |
| Steering mode                                      |       | 2 wheel steer, 4 wheel steer, Crab mode   | 2 wheel steer, 4 wheel steer, Crab mode   |
| Stabilisers                                        |       |                                           |                                           |
| Stabilizers Type                                   |       | Telescopic Duplex                         | Telescopic Duplex                         |
| Controls with stabs                                |       | Stabs Commands Individual or Simultaneous | Stabs Commands Individual or Simultaneous |
| Engine                                             |       |                                           |                                           |
| Engine brand                                       |       | Mercedes                                  | Mercedes                                  |
| Engine norm                                        |       | Stage IV, Tier 4 final                    | Stage IV, Tier 4 final                    |
| Engine model                                       |       | OM 934 LA.E4-3                            | OM 934 LA.E4-3                            |
| I.C. Engine power rating / Power / Engine rotation |       | 176 Hp / 129 kW @ 1600 rpm                | 176 Hp / 129 kW @ 1600 rpm                |
| Max. torque / Engine rotation (min)                |       | 750 Nm @ 1200 rpm                         | 553 ft/lbs @ 1200 rpm                     |
| Number of cylinders - Capacity of cylinders        |       | 4 - 5130 cm <sup>3</sup>                  | 4 - 313 in³                               |
| Injection                                          |       | engine Injection direct                   | engine Injection direct                   |
| Engine cooling system                              |       | Water                                     | Water                                     |
| Electric circuit                                   |       |                                           |                                           |
| Number of batteries / Battery voltage              |       | 2 x 12 V                                  | 2 x 12 V                                  |
| 12V Battery capacity                               |       | 120 Ah                                    | 120 Ah                                    |
| Transmission                                       |       |                                           |                                           |
| Transmission type                                  |       | Hydrostatic                               | Hydrostatic                               |
| Number of gears (forward / reverse)                |       | 2 / 2                                     | 2/2                                       |
| Max. travel speed                                  |       | 40 km/h                                   | 25 mph                                    |
| Drawbar pull                                       |       | 9500 daN                                  | 9500 daN                                  |
| Parking brake                                      |       | Automatic Negative Hand-brake             | Automatic Negative Hand-brake             |
| Service brake                                      |       | Hydraulic                                 | Hydraulic                                 |
| Hydraulics                                         |       |                                           |                                           |
| Hydraulic pump type                                |       | Variable pump                             | Variable pump                             |
| Hydraulic flow                                     |       | 180 l/min                                 | 48 US gpm                                 |
| Hydraulic Pressure                                 |       | 350 bar                                   | 5076 PSI                                  |
| Tank capacities                                    |       |                                           |                                           |
| Engine oil                                         |       | 21                                        | 6 US gal                                  |
| Fuel tank                                          |       | 290 l                                     | 77 US gal                                 |
| Diesel Exhaust fluid (AdBlue® type)                |       | 57 I                                      | 15 US gal                                 |
| Noise and vibration                                |       |                                           |                                           |
| Noise at driving position (LpA)                    |       | 79.70 dB                                  | 79.70 dB                                  |
| Noise to environment (LwA)                         |       | 108 dB                                    | 108 dB                                    |
| Vibration on hands/arms                            |       | < 2.50 m/s <sup>2</sup>                   | < 2.50 m/s²                               |
| Miscellaneous                                      |       | 2.00 11/10                                | 2.00 m/ 0                                 |
| Steering wheels (front / rear)                     |       | 2 / 2                                     | 2/2                                       |
| Controls                                           |       | 2 / Z<br>2 Joysticks                      | 2 Joysticks                               |
| Cab certification                                  |       | Cabin ROPS - FOPS level 2                 | Cabin ROPS - FOPS level 2                 |
|                                                    |       |                                           | OUDIN NOI 3 - I OF 3 IEVEL Z              |

### MRT 2470 Privilege Plus - Dimensional drawing

| Other data                                        |     | Metric     | Imperial    |
|---------------------------------------------------|-----|------------|-------------|
| Length of frame                                   | l14 | 5.62 m     | 18 ft 5 in  |
| Wheelbase                                         | у   | 3.25 m     | 10 ft 8 in  |
| Ground clearance                                  | m4  | 0.35 m     | 1 ft 2 in   |
| Counterweight offset (turret at 90Ű)              | a7  | 3.42 m     | 11 ft 3 in  |
| Tilt-up angle                                     | a4  | 12 °       | 12 °        |
| Tilt-down angle                                   | a5  | 108 °      | 108 °       |
| Overall length at stabilisers                     | l12 | 5.62 m     | 18 ft 5 in  |
| Outer turning radius (with forks)                 | b15 | 6.26 m     | 20 ft 6 in  |
| Overall width with stabilisers extended           | b7  | 6.06 m     | 19 ft 11 in |
| Overall height                                    | h17 | 3.05 m     | 10 ft       |
| Frame leveling corrector                          | a9  | +/- 7.40 ° | +/- 7.40 °  |
| Ground clearance under front tires on stabilizers | m5  | 0.32 m     | 1 ft 1 in   |