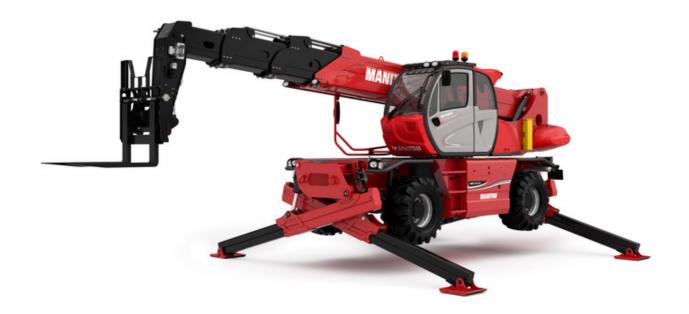

## MRT 2470 PRIVILEGE PLUS

|                                                    |       | MRT 2470 PRIVILEGE PL                     | us Created on July 3, 2025 at 8:08 PM UT  |
|----------------------------------------------------|-------|-------------------------------------------|-------------------------------------------|
| Capacities                                         |       | Metric                                    | Imperial                                  |
| Max. capacity                                      |       | 7000 kg                                   | 15432 lb                                  |
| Max. lifting height                                |       | 24.80 m                                   | 81 ft 4 in                                |
| Maximum outreach                                   |       | 20.50 m                                   | 67 ft 3 in                                |
| Weight and dimensions                              |       |                                           |                                           |
| Overall length (with forks)                        | l1    | 8.75 m                                    | 28 ft 8 in                                |
| Length to face of forks                            | 12    | 7.55 m                                    | 24 ft 9 in                                |
| Overall width                                      | b1    | 2.49 m                                    | 8 ft 2 in                                 |
| Overall height                                     | h17   | 3.05 m                                    | 10 ft                                     |
| Overall cab width                                  | b4    | 0.99 m                                    | 3 ft 3 in                                 |
| Ground clearance                                   | m4    | 0.35 m                                    | 1 ft 2 in                                 |
| Wheelbase                                          | у     | 3.25 m                                    | 10 ft 8 in                                |
| Tilt-up angle                                      | a4    | 12 °                                      | 12 °                                      |
| Tilt-down angle                                    | a5    | 108 °                                     | 108 °                                     |
| Turret rotation                                    | as    | 360 °                                     | 360 °                                     |
| Overall weight                                     |       | 21760 kg                                  | 47973 lb                                  |
| -                                                  | 1/0/0 |                                           | 47 in x 2 in x 5 in                       |
| Forks length / width / section                     | l/e/s | 1200 mm x 60 mm x 130 mm                  | 47 111 X 2 111 X 3 111                    |
| Wheels                                             |       | Do como eti e                             | December                                  |
| Tires type                                         |       | Pneumatic                                 | Pneumatic                                 |
| Standard tires                                     |       | 445/65 R22,5                              | 445/65 R22,5                              |
| Drive wheels (front / rear)                        |       | 2/2                                       | 2/2                                       |
| Steering mode                                      |       | 2 wheel steer, 4 wheel steer, Crab mode   | 2 wheel steer, 4 wheel steer, Crab mode   |
| Stabilisers                                        |       |                                           |                                           |
| Stabilizers Type                                   |       | Telescopic Duplex                         | Telescopic Duplex                         |
| Controls with stabs                                |       | Stabs Commands Individual or Simultaneous | Stabs Commands Individual or Simultaneous |
| Engine                                             |       |                                           |                                           |
| Engine brand                                       |       | Mercedes                                  | Mercedes                                  |
| Engine norm                                        |       | Stage IV, Tier 4 final                    | Stage IV, Tier 4 final                    |
| Engine model                                       |       | OM 934 LA.E4-3                            | OM 934 LA.E4-3                            |
| I.C. Engine power rating / Power / Engine rotation |       | 176 Hp / 129 kW @ 1600 rpm                | 176 Hp / 129 kW @ 1600 rpm                |
| Max. torque / Engine rotation (min)                |       | 750 Nm @ 1200 rpm                         | 553 ft/lbs @ 1200 rpm                     |
| Number of cylinders - Capacity of cylinders        |       | 4 - 5130 cm <sup>3</sup>                  | 4 - 313 in³                               |
| Injection                                          |       | engine Injection direct                   | engine Injection direct                   |
| Engine cooling system                              |       | Water                                     | Water                                     |
| Electric circuit                                   |       |                                           |                                           |
| Number of batteries / Battery voltage              |       | 2 x 12 V                                  | 2 x 12 V                                  |
| 12V Battery capacity                               |       | 120 Ah                                    | 120 Ah                                    |
| Transmission                                       |       |                                           |                                           |
| Transmission type                                  |       | Hydrostatic                               | Hydrostatic                               |
| Number of gears (forward / reverse)                |       | 2 / 2                                     | 2/2                                       |
| Max. travel speed                                  |       | 40 km/h                                   | 25 mph                                    |
| Drawbar pull                                       |       | 9500 daN                                  | 9500 daN                                  |
| Parking brake                                      |       | Automatic Negative Hand-brake             | Automatic Negative Hand-brake             |
| Service brake                                      |       | Hydraulic                                 | Hydraulic                                 |
| Hydraulics                                         |       |                                           |                                           |
| Hydraulic pump type                                |       | Variable pump                             | Variable pump                             |
| Hydraulic flow                                     |       | 180 l/min                                 | 48 US gpm                                 |
| Hydraulic Pressure                                 |       | 350 bar                                   | 5076 PSI                                  |
| Tank capacities                                    |       |                                           |                                           |
| Engine oil                                         |       | 21                                        | 6 US gal                                  |
| Fuel tank                                          |       | 290 l                                     | 77 US gal                                 |
| Diesel Exhaust fluid (AdBlue® type)                |       | 57 I                                      | 15 US gal                                 |
| Noise and vibration                                |       |                                           |                                           |
| Noise at driving position (LpA)                    |       | 79.70 dB                                  | 79.70 dB                                  |
| Noise to environment (LwA)                         |       | 108 dB                                    | 108 dB                                    |
| Vibration on hands/arms                            |       | < 2.50 m/s <sup>2</sup>                   | < 2.50 m/s²                               |
| Miscellaneous                                      |       | 2.00 11/10                                | 2.00 m/ 0                                 |
| Steering wheels (front / rear)                     |       | 2 / 2                                     | 2/2                                       |
| Controls                                           |       | 2 / Z<br>2 Joysticks                      | 2 Joysticks                               |
| Cab certification                                  |       | Cabin ROPS - FOPS level 2                 | Cabin ROPS - FOPS level 2                 |
|                                                    |       |                                           | OUDIN NOI 3 - I OF 3 IEVEL Z              |