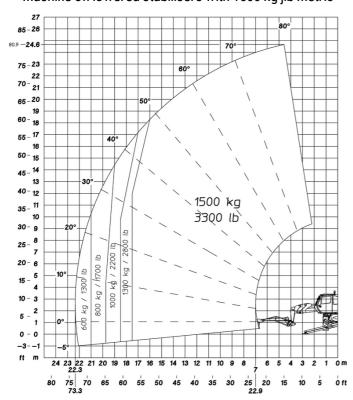

Machine on lowered stabilisers with 1500 kg jib Metric

Machine on lowered stabilisers with hook 9000 kg (Metric)