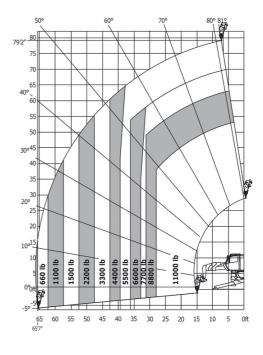

### MRT 2470 Privilege Plus - Load chart

#### Machine on tires with forks Imperial

Machine on lowered stabilisers with forks Metric