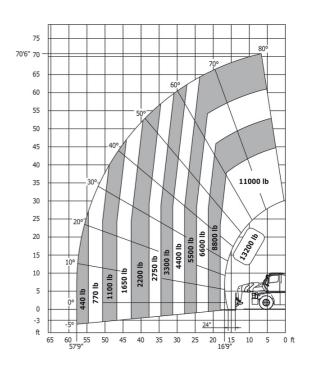

### MRT 2470 Privilege Plus - Load chart

#### Machine on tires with forks Imperial

Machine on lowered stabilisers with forks Metric