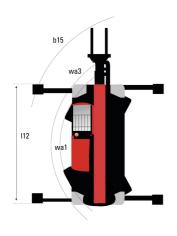

### MRT 2470 Privilege Plus - Dimensional drawing

| Other data                                        |     | Metric     | Imperial    |
|---------------------------------------------------|-----|------------|-------------|
| Length of frame                                   | l14 | 5.62 m     | 18 ft 5 in  |
| Wheelbase                                         | у   | 3.25 m     | 10 ft 8 in  |
| Ground clearance                                  | m4  | 0.35 m     | 1 ft 2 in   |
| Counterweight offset (turret at 90Ű)              | a7  | 3.42 m     | 11 ft 3 in  |
| Tilt-up angle                                     | a4  | 12 °       | 12 °        |
| Tilt-down angle                                   | a5  | 108 °      | 108 °       |
| Overall length at stabilisers                     | l12 | 5.62 m     | 18 ft 5 in  |
| Outer turning radius (with forks)                 | b15 | 6.26 m     | 20 ft 6 in  |
| Overall width with stabilisers extended           | b7  | 6.06 m     | 19 ft 11 in |
| Overall height                                    | h17 | 3.05 m     | 10 ft       |
| Frame leveling corrector                          | a9  | +/- 7.40 ° | +/- 7.40 °  |
| Ground clearance under front tires on stabilizers | m5  | 0.32 m     | 1 ft 1 in   |