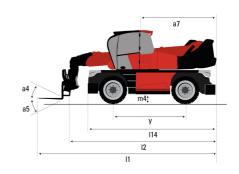

## MRT 2470 PRIVILEGE PLUS

|                                                    |       | MRT 2470 PRIVILEGE PL                     | us Created on July 3, 2025 at 9:00 PM UT  |
|----------------------------------------------------|-------|-------------------------------------------|-------------------------------------------|
| Capacities                                         |       | Metric                                    | Imperial                                  |
| Max. capacity                                      |       | 7000 kg                                   | 15432 lb                                  |
| Max. lifting height                                |       | 24.80 m                                   | 81 ft 4 in                                |
| Maximum outreach                                   |       | 20.50 m                                   | 67 ft 3 in                                |
| Weight and dimensions                              |       |                                           |                                           |
| Overall length (with forks)                        | l1    | 8.75 m                                    | 28 ft 8 in                                |
| Length to face of forks                            | 12    | 7.55 m                                    | 24 ft 9 in                                |
| Overall width                                      | b1    | 2.49 m                                    | 8 ft 2 in                                 |
| Overall height                                     | h17   | 3.05 m                                    | 10 ft                                     |
| Overall cab width                                  | b4    | 0.99 m                                    | 3 ft 3 in                                 |
| Ground clearance                                   | m4    | 0.35 m                                    | 1 ft 2 in                                 |
| Wheelbase                                          | y     | 3.25 m                                    | 10 ft 8 in                                |
| Tilt-up angle                                      | a4    | 12 °                                      | 12 °                                      |
|                                                    |       | 108 °                                     | 108 °                                     |
| Tilt-down angle                                    | a5    |                                           |                                           |
| Turret rotation                                    |       | 360 °                                     | 360 °                                     |
| Overall weight                                     |       | 21760 kg                                  | 47973 lb                                  |
| Forks length / width / section                     | l/e/s | 1200 mm x 60 mm x 130 mm                  | 47 in x 2 in x 5 in                       |
| Wheels                                             |       |                                           |                                           |
| Tires type                                         |       | Pneumatic                                 | Pneumatic                                 |
| Standard tires                                     |       | 445/65 R22,5                              | 445/65 R22,5                              |
| Drive wheels (front / rear)                        |       | 2/2                                       | 2/2                                       |
| Steering mode                                      |       | 2 wheel steer, 4 wheel steer, Crab mode   | 2 wheel steer, 4 wheel steer, Crab mode   |
| Stabilisers                                        |       |                                           |                                           |
| Stabilizers Type                                   |       | Telescopic Duplex                         | Telescopic Duplex                         |
| Controls with stabs                                |       | Stabs Commands Individual or Simultaneous | Stabs Commands Individual or Simultaneous |
| Engine                                             |       |                                           |                                           |
| Engine brand                                       |       | Mercedes                                  | Mercedes                                  |
| Engine norm                                        |       | Stage IV, Tier 4 final                    | Stage IV, Tier 4 final                    |
| Engine model                                       |       | OM 934 LA.E4-3                            | OM 934 LA.E4-3                            |
| I.C. Engine power rating / Power / Engine rotation |       | 176 Hp / 129 kW @ 1600 rpm                | 176 Hp / 129 kW @ 1600 rpm                |
| Max. torque / Engine rotation (min)                |       | 750 Nm @ 1200 rpm                         | 553 ft/lbs @ 1200 rpm                     |
| Number of cylinders - Capacity of cylinders        |       | 4 - 5130 cm³                              | 4 - 313 in³                               |
| Injection                                          |       | engine Injection direct                   | engine Injection direct                   |
| Engine cooling system                              |       | Water                                     | Water                                     |
| Electric circuit                                   |       |                                           |                                           |
| Number of batteries / Battery voltage              |       | 2 x 12 V                                  | 2 x 12 V                                  |
| 12V Battery capacity                               |       | 120 Ah                                    | 120 Ah                                    |
| Transmission                                       |       |                                           |                                           |
| Transmission type                                  |       | Hydrostatic                               | Hydrostatic                               |
| Number of gears (forward / reverse)                |       | 2/2                                       | 2/2                                       |
| Max. travel speed                                  |       | 40 km/h                                   | 25 mph                                    |
| Drawbar pull                                       |       | 9500 daN                                  | 9500 daN                                  |
| Parking brake                                      |       | Automatic Negative Hand-brake             | Automatic Negative Hand-brake             |
| Service brake                                      |       | Hydraulic                                 | Hydraulic                                 |
| Hydraulics                                         |       | Hydradiic                                 | riyuladile                                |
| Hydraulic pump type                                |       | Variable pump                             | Variable pump                             |
| Hydraulic flow                                     |       | variable pump<br>180 l/min                | 48 US gpm                                 |
| ·                                                  |       | 350 bar                                   | 48 US gpm<br>5076 PSI                     |
| Hydraulic Pressure                                 |       | 500 Dal                                   | 30/0 PSI                                  |
| Tank capacities                                    |       | 21.1                                      | 61101                                     |
| Engine oil                                         |       | 21                                        | 6 US gal                                  |
| Fuel tank                                          |       | 290                                       | 77 US gal                                 |
| Diesel Exhaust fluid (AdBlue® type)                |       | 57                                        | 15 US gal                                 |
| Noise and vibration                                |       | 70.70 ID                                  | 70.70.10                                  |
| Noise at driving position (LpA)                    |       | 79.70 dB                                  | 79.70 dB                                  |
| Noise to environment (LwA)                         |       | 108 dB                                    | 108 dB                                    |
| Vibration on hands/arms                            |       | < 2.50 m/s <sup>2</sup>                   | < 2.50 m/s²                               |
| Miscellaneous                                      |       |                                           |                                           |
| Steering wheels (front / rear)                     |       | 2/2                                       | 2/2                                       |
| Controls                                           |       | 2 Joysticks                               | 2 Joysticks                               |
| Cab certification                                  |       | Cabin ROPS - FOPS level 2                 | Cabin ROPS - FOPS level 2                 |
| Attachment recognition system (E-Reco)             |       | Standard                                  | Standard                                  |

### MRT 2470 Privilege Plus - Dimensional drawing

| Other data                                        |     | Metric     | Imperial    |
|---------------------------------------------------|-----|------------|-------------|
| Length of frame                                   | l14 | 5.62 m     | 18 ft 5 in  |
| Wheelbase                                         | у   | 3.25 m     | 10 ft 8 in  |
| Ground clearance                                  | m4  | 0.35 m     | 1 ft 2 in   |
| Counterweight offset (turret at 90Ű)              | a7  | 3.42 m     | 11 ft 3 in  |
| Tilt-up angle                                     | a4  | 12 °       | 12 °        |
| Tilt-down angle                                   | a5  | 108 °      | 108 °       |
| Overall length at stabilisers                     | l12 | 5.62 m     | 18 ft 5 in  |
| Outer turning radius (with forks)                 | b15 | 6.26 m     | 20 ft 6 in  |
| Overall width with stabilisers extended           | b7  | 6.06 m     | 19 ft 11 in |
| Overall height                                    | h17 | 3.05 m     | 10 ft       |
| Frame leveling corrector                          | a9  | +/- 7.40 ° | +/- 7.40 °  |
| Ground clearance under front tires on stabilizers | m5  | 0.32 m     | 1 ft 1 in   |