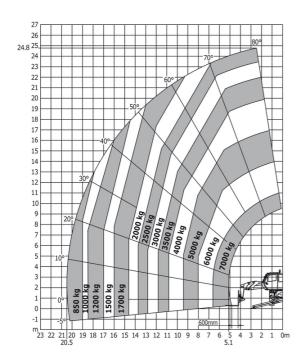

### MRT 2470 Privilege Plus - Load chart

#### Machine on lowered stabilisers with forks Imperial

Machine on lowered stabilisers with winch 5000 kg Metric Machine on lowered stabilisers with winch 5000 kg Imperial

Machine on lowered stabilisers with winch 7200 kg (metric) Machine on lowered stabilisers with 1000 kg platform Imperial