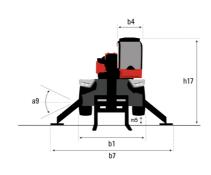

### MRT 2470 Privilege Plus - Dimensional drawing

| Other data                                        |     | Metric     | Imperial    |
|---------------------------------------------------|-----|------------|-------------|
| Length of frame                                   | l14 | 5.62 m     | 18 ft 5 in  |
| Wheelbase                                         | у   | 3.25 m     | 10 ft 8 in  |
| Ground clearance                                  | m4  | 0.35 m     | 1 ft 2 in   |
| Counterweight offset (turret at 90Ű)              | a7  | 3.42 m     | 11 ft 3 in  |
| Tilt-up angle                                     | a4  | 12 °       | 12 °        |
| Tilt-down angle                                   | a5  | 108 °      | 108 °       |
| Overall length at stabilisers                     | l12 | 5.62 m     | 18 ft 5 in  |
| Outer turning radius (with forks)                 | b15 | 6.26 m     | 20 ft 6 in  |
| Overall width with stabilisers extended           | b7  | 6.06 m     | 19 ft 11 in |
| Overall height                                    | h17 | 3.05 m     | 10 ft       |
| Frame leveling corrector                          | a9  | +/- 7.40 ° | +/- 7.40 °  |
| Ground clearance under front tires on stabilizers | m5  | 0.32 m     | 1 ft 1 in   |