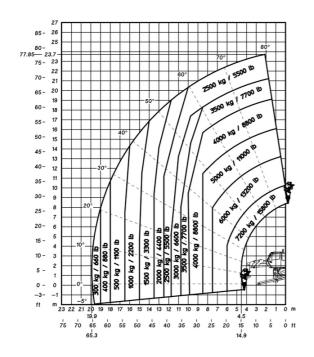

### MRT 2470 Privilege Plus - Load chart

#### Machine on lowered stabilisers with forks Imperial

Machine on lowered stabilisers with winch 5000 kg Metric Machine on lowered stabilisers with winch 5000 kg Imperial

Machine on lowered stabilisers with winch 7200 kg (metric) Machine on lowered stabilisers with 1000 kg platform Imperial