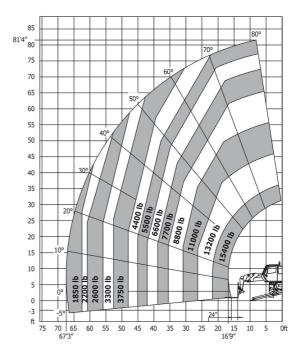

### MRT 2470 Privilege Plus - Load chart

#### Machine on lowered stabilisers with forks Imperial

Machine on lowered stabilisers with winch 5000 kg Metric Machine on lowered stabilisers with winch 5000 kg Imperial

Machine on lowered stabilisers with winch 7200 kg (metric) Machine on lowered stabilisers with 1000 kg platform Imperial