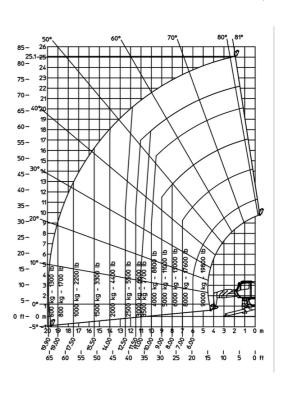

#### Machine on tires with forks Imperial

Machine on lowered stabilisers with forks Metric

#### Machine on lowered stabilisers with forks Imperial

Machine on lowered stabilisers with winch 5000 kg Metric Machine on lowered stabilisers with winch 5000 kg Imperial

Machine on lowered stabilisers with winch 7200 kg (metric) Machine on lowered stabilisers with 1000 kg platform Imperial