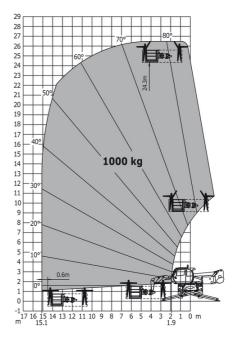

# Machine on lowered stabilisers with 365 kg platform Metric Machine on lowered stabilisers with 1000 kg platform Metric Metric