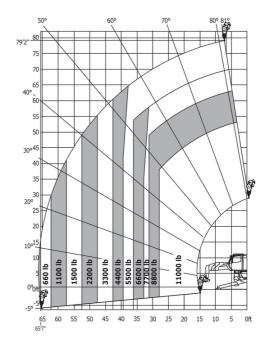

### MRT 2470 Privilege Plus - Load chart

#### Machine on tires with forks Imperial

Machine on lowered stabilisers with forks Metric