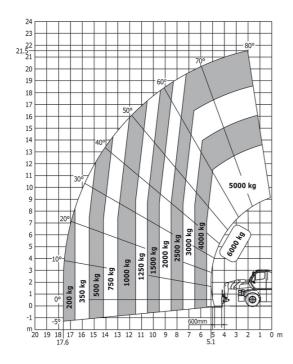

### MRT 2470 Privilege Plus - Load chart

#### Machine on tires with forks Metric