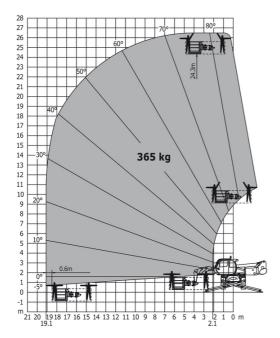

# Machine on lowered stabilisers with 365 kg platform Metric Machine on lowered stabilisers with 1000 kg platform Metric Metric