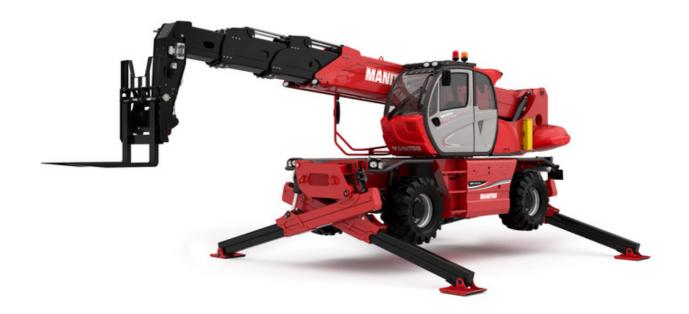

Technical sheet:

## MRT 2470 PRIVILEGE PLUS

|                                                    |       | MRT 2470 PRIVILEGE PL                     | us Created on July 3, 2025 at 9:00 PM UT  |
|----------------------------------------------------|-------|-------------------------------------------|-------------------------------------------|
| Capacities                                         |       | Metric                                    | Imperial                                  |
| Max. capacity                                      |       | 7000 kg                                   | 15432 lb                                  |
| Max. lifting height                                |       | 24.80 m                                   | 81 ft 4 in                                |
| Maximum outreach                                   |       | 20.50 m                                   | 67 ft 3 in                                |
| Weight and dimensions                              |       |                                           |                                           |
| Overall length (with forks)                        | l1    | 8.75 m                                    | 28 ft 8 in                                |
| Length to face of forks                            | 12    | 7.55 m                                    | 24 ft 9 in                                |
| Overall width                                      | b1    | 2.49 m                                    | 8 ft 2 in                                 |
| Overall height                                     | h17   | 3.05 m                                    | 10 ft                                     |
| Overall cab width                                  | b4    | 0.99 m                                    | 3 ft 3 in                                 |
| Ground clearance                                   | m4    | 0.35 m                                    | 1 ft 2 in                                 |
| Wheelbase                                          | y     | 3.25 m                                    | 10 ft 8 in                                |
| Tilt-up angle                                      | a4    | 12 °                                      | 12 °                                      |
|                                                    |       | 108 °                                     | 108 °                                     |
| Tilt-down angle                                    | a5    |                                           |                                           |
| Turret rotation                                    |       | 360 °                                     | 360 °                                     |
| Overall weight                                     |       | 21760 kg                                  | 47973 lb                                  |
| Forks length / width / section                     | l/e/s | 1200 mm x 60 mm x 130 mm                  | 47 in x 2 in x 5 in                       |
| Wheels                                             |       |                                           |                                           |
| Tires type                                         |       | Pneumatic                                 | Pneumatic                                 |
| Standard tires                                     |       | 445/65 R22,5                              | 445/65 R22,5                              |
| Drive wheels (front / rear)                        |       | 2/2                                       | 2/2                                       |
| Steering mode                                      |       | 2 wheel steer, 4 wheel steer, Crab mode   | 2 wheel steer, 4 wheel steer, Crab mode   |
| Stabilisers                                        |       |                                           |                                           |
| Stabilizers Type                                   |       | Telescopic Duplex                         | Telescopic Duplex                         |
| Controls with stabs                                |       | Stabs Commands Individual or Simultaneous | Stabs Commands Individual or Simultaneous |
| Engine                                             |       |                                           |                                           |
| Engine brand                                       |       | Mercedes                                  | Mercedes                                  |
| Engine norm                                        |       | Stage IV, Tier 4 final                    | Stage IV, Tier 4 final                    |
| Engine model                                       |       | OM 934 LA.E4-3                            | OM 934 LA.E4-3                            |
| I.C. Engine power rating / Power / Engine rotation |       | 176 Hp / 129 kW @ 1600 rpm                | 176 Hp / 129 kW @ 1600 rpm                |
| Max. torque / Engine rotation (min)                |       | 750 Nm @ 1200 rpm                         | 553 ft/lbs @ 1200 rpm                     |
| Number of cylinders - Capacity of cylinders        |       | 4 - 5130 cm³                              | 4 - 313 in³                               |
| Injection                                          |       | engine Injection direct                   | engine Injection direct                   |
| Engine cooling system                              |       | Water                                     | Water                                     |
| Electric circuit                                   |       |                                           |                                           |
| Number of batteries / Battery voltage              |       | 2 x 12 V                                  | 2 x 12 V                                  |
| 12V Battery capacity                               |       | 120 Ah                                    | 120 Ah                                    |
| Transmission                                       |       |                                           |                                           |
| Transmission type                                  |       | Hydrostatic                               | Hydrostatic                               |
| Number of gears (forward / reverse)                |       | 2/2                                       | 2/2                                       |
| Max. travel speed                                  |       | 40 km/h                                   | 25 mph                                    |
| Drawbar pull                                       |       | 9500 daN                                  | 9500 daN                                  |
| Parking brake                                      |       | Automatic Negative Hand-brake             | Automatic Negative Hand-brake             |
| Service brake                                      |       | Hydraulic                                 | Hydraulic                                 |
| Hydraulics                                         |       | Hydradiic                                 | riyuladile                                |
| Hydraulic pump type                                |       | Variable pump                             | Variable pump                             |
| Hydraulic flow                                     |       | variable pump<br>180 l/min                | 48 US gpm                                 |
| ·                                                  |       | 350 bar                                   | 48 US gpm<br>5076 PSI                     |
| Hydraulic Pressure                                 |       | 500 Dal                                   | 30/0 PSI                                  |
| Tank capacities                                    |       | 21.1                                      | 61101                                     |
| Engine oil                                         |       | 21                                        | 6 US gal                                  |
| Fuel tank                                          |       | 290                                       | 77 US gal                                 |
| Diesel Exhaust fluid (AdBlue® type)                |       | 57                                        | 15 US gal                                 |
| Noise and vibration                                |       | 70.70 ID                                  | 70.70.10                                  |
| Noise at driving position (LpA)                    |       | 79.70 dB                                  | 79.70 dB                                  |
| Noise to environment (LwA)                         |       | 108 dB                                    | 108 dB                                    |
| Vibration on hands/arms                            |       | < 2.50 m/s <sup>2</sup>                   | < 2.50 m/s²                               |
| Miscellaneous                                      |       |                                           |                                           |
| Steering wheels (front / rear)                     |       | 2/2                                       | 2/2                                       |
| Controls                                           |       | 2 Joysticks                               | 2 Joysticks                               |
| Cab certification                                  |       | Cabin ROPS - FOPS level 2                 | Cabin ROPS - FOPS level 2                 |
| Attachment recognition system (E-Reco)             |       | Standard                                  | Standard                                  |