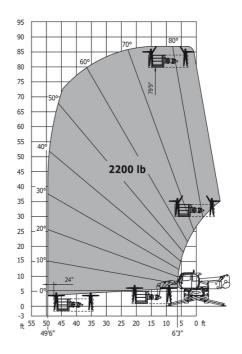

### MRT 2470 Privilege Plus - Load chart

# Machine on lowered stabilisers with 365 kg platform Metric Machine on lowered stabilisers with 1000 kg platform Metric Metric