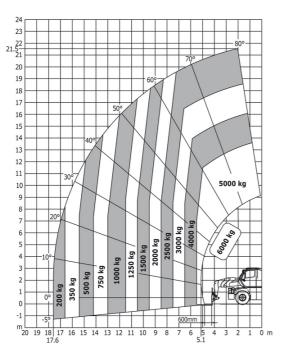

## MRT 2470 Privilege Plus - Load chart

#### Machine on lowered stabilisers with forks Metric