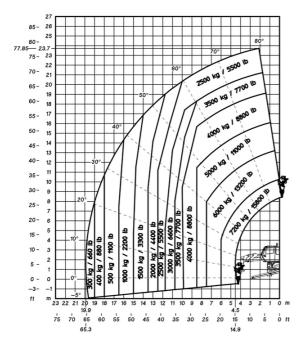

## MRT 2470 Privilege Plus - Load chart

Machine on lowered stabilisers with 1500 kg jib Metric

Machine on lowered stabilisers with hook 9000 kg (Metric)

Machine on lowered stabilisers with 365 kg platform Metric Machine on lowered stabilisers with 1000 kg platform Metric