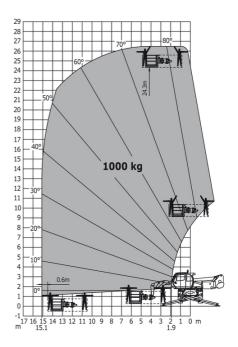

## MRT 2470 Privilege Plus - Load chart

Machine on lowered stabilisers with 1500 kg jib Metric

Machine on lowered stabilisers with hook 9000 kg (Metric)

Machine on lowered stabilisers with 365 kg platform Metric Machine on lowered stabilisers with 1000 kg platform Metric