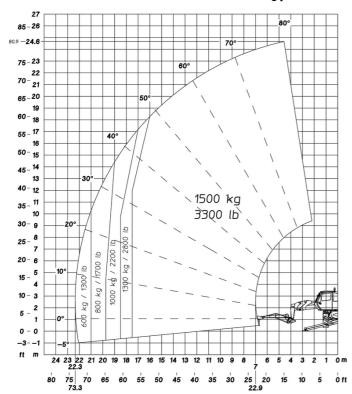

## MRT 2470 Privilege Plus - Load chart

#### Machine on tires with forks Metric

#### Machine on tires with forks Imperial

Machine on lowered stabilisers with 1500 kg jib Metric

Machine on lowered stabilisers with hook 9000 kg (Metric)

Machine on lowered stabilisers with 365 kg platform Metric Machine on lowered stabilisers with 1000 kg platform Metric