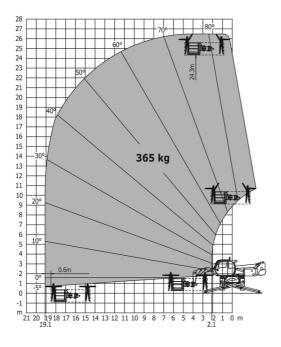

## MRT 2470 Privilege Plus - Load chart

Machine on lowered stabilisers with 1500 kg jib Metric

Machine on lowered stabilisers with hook 9000 kg (Metric)

Machine on lowered stabilisers with 365 kg platform Metric Machine on lowered stabilisers with 1000 kg platform Metric