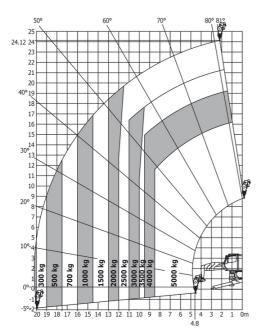

## MRT 2470 Privilege Plus - Load chart

#### Machine on lowered stabilisers with forks Metric