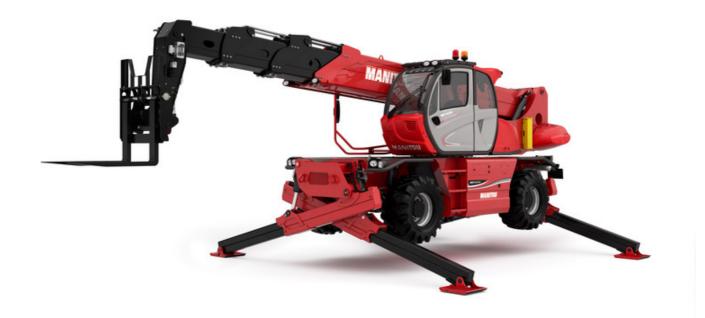

Technical sheet :

# MRT 2470 PRIVILEGE PLUS

### MRT 2470 PRIVILEGE PLUS Created on July 4, 2025 at 9:17 PM UTC

| Capacities                                           |       | Metric                                    | Imperial                                  |
|------------------------------------------------------|-------|-------------------------------------------|-------------------------------------------|
| Max. capacity                                        |       | 7000 kg                                   | 15432 lb                                  |
| fax. lifting height                                  |       | 24.80 m                                   | 81 ft 4 in                                |
| Aaximum outreach                                     |       | 20.50 m                                   | 67 ft 3 in                                |
| Veight and dimensions                                |       |                                           |                                           |
| verall length (with forks)                           | l1    | 8.75 m                                    | 28 ft 8 in                                |
| ength to face of forks                               | 12    | 7.55 m                                    | 24 ft 9 in                                |
| verall width                                         | b1    | 2.49 m                                    | 8 ft 2 in                                 |
| verall height                                        | h17   | 3.05 m                                    | 10 ft                                     |
| verall cab width                                     | b4    | 0.99 m                                    | 3 ft 3 in                                 |
| round clearance                                      | m4    | 0.35 m                                    | 1 ft 2 in                                 |
| heelbase                                             | у     | 3.25 m                                    | 10 ft 8 in                                |
| ilt-up angle                                         | a4    | 12 °                                      | 12 °                                      |
| ilt-down angle                                       | a5    | 108 °                                     | 108 °                                     |
| urret rotation                                       |       | 360 °                                     | 360 °                                     |
| verall weight                                        |       | 21760 kg                                  | 47973 lb                                  |
| orks length / width / section                        | l/e/s | 1200 mm x 60 mm x 130 mm                  | 47 in x 2 in x 5 in                       |
| heels                                                |       |                                           |                                           |
| res type                                             |       | Pneumatic                                 | Pneumatic                                 |
| andard tires                                         |       | 445/65 R22,5                              | 445/65 R22,5                              |
| ive wheels (front / rear)                            |       | 2/2                                       | 2/2                                       |
| eering mode                                          |       | 2 wheel steer, 4 wheel steer, Crab mode   | 2 wheel steer, 4 wheel steer, Crab mode   |
| tabilisers                                           |       |                                           |                                           |
| abilizers Type                                       |       | Telescopic Duplex                         | Telescopic Duplex                         |
| ontrols with stabs                                   |       | Stabs Commands Individual or Simultaneous | Stabs Commands Individual or Simultaneous |
| ngine                                                |       |                                           |                                           |
| ngine brand                                          |       | Mercedes                                  | Mercedes                                  |
| ngine norm                                           |       | Stage IV, Tier 4 final                    | Stage IV, Tier 4 final                    |
| ngine model                                          |       | OM 934 LA.E4-3                            | OM 934 LA.E4-3                            |
| C. Engine power rating / Power / Engine rotation     |       | 176 Hp / 129 kW @ 1600 rpm                | 176 Hp / 129 kW @ 1600 rpm                |
| ax. torque / Engine rotation (min)                   |       | 750 Nm @ 1200 rpm                         | 553 ft/lbs @ 1200 rpm                     |
| umber of cylinders - Capacity of cylinders           |       | 4 - 5130 cm <sup>3</sup>                  | 4 - 313 in <sup>3</sup>                   |
| jection                                              |       | engine Injection direct                   | engine Injection direct                   |
| ngine cooling system                                 |       | Water                                     | Water                                     |
| lectric circuit                                      |       | inder.                                    |                                           |
| umber of batteries / Battery voltage                 |       | 2 x 12 V                                  | 2 x 12 V                                  |
| 2V Battery capacity                                  |       | 120 Ah                                    | 120 Ah                                    |
| ransmission                                          |       |                                           |                                           |
| ransmission type                                     |       | Hydrostatic                               | Hydrostatic                               |
| umber of gears (forward / reverse)                   |       | 2/2                                       | 2/2                                       |
| ax. travel speed                                     |       | 40 km/h                                   | 25 mph                                    |
| rawbar pull                                          |       | 9500 daN                                  | 9500 daN                                  |
| arking brake                                         |       | Automatic Negative Hand-brake             | Automatic Negative Hand-brake             |
| ervice brake                                         |       | Hydraulic                                 | Hydraulic                                 |
| ydraulics                                            |       |                                           |                                           |
| ydraulic pump type                                   |       | Variable pump                             | Variable pump                             |
| ydraulic flow                                        |       | 180 l/min                                 | 48 US gpm                                 |
| ydraulic Pressure                                    |       | 350 bar                                   | 5076 PSI                                  |
| ank capacities                                       |       |                                           |                                           |
| ngine oil                                            |       | 21                                        | 6 US gal                                  |
| uel tank                                             |       | 290 1                                     | 77 US gal                                 |
| esel Exhaust fluid (AdBlue® type)                    |       | 57 1                                      | 15 US gal                                 |
| oise and vibration                                   |       |                                           |                                           |
| bise and viblation<br>bise at driving position (LpA) |       | 79.70 dB                                  | 79.70 dB                                  |
| bise to environment (LwA)                            |       | 108 dB                                    | 108 dB                                    |
| bration on hands/arms                                |       | < 2.50 m/s <sup>2</sup>                   | < 2.50 m/s <sup>2</sup>                   |
| bration on nanos/arms<br>liscellaneous               |       | × 2.30 III/S <sup>-</sup>                 | < 2.50 m/s*                               |
|                                                      |       | 0/0                                       | 2/2                                       |
| teering wheels (front / rear)                        |       | 2 / 2<br>2. lovetiska                     |                                           |
| ontrols                                              |       | 2 Joysticks                               | 2 Joysticks                               |
| ab certification                                     |       | Cabin ROPS - FOPS level 2                 | Cabin ROPS - FOPS level 2                 |