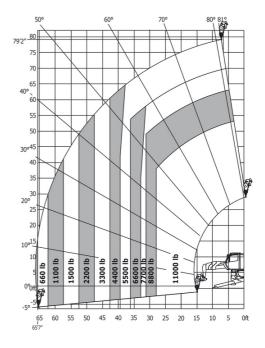

## MRT 2470 Privilege Plus - Load chart

#### Machine on lowered stabilisers with forks Imperial

Machine on lowered stabilisers with winch 5000 kg Metric Machine on lowered stabilisers with winch 5000 kg Imperial

Machine on lowered stabilisers with winch 7200 kg (metric) Machine on lowered stabilisers with 1000 kg platform Imperial