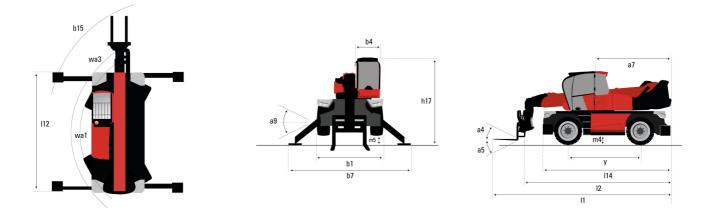

# MRT 2470 Privilege Plus - Dimensional drawing

| Other data                                        |     | Metric     | Imperial    |
|---------------------------------------------------|-----|------------|-------------|
| Length of frame                                   | 114 | 5.62 m     | 18 ft 5 in  |
| Wheelbase                                         | У   | 3.25 m     | 10 ft 8 in  |
| Ground clearance                                  | m4  | 0.35 m     | 1 ft 2 in   |
| Counterweight offset (turret at 90°)              | а7  | 3.42 m     | 11 ft 3 in  |
| Tilt-up angle                                     | a4  | 12 °       | 12 °        |
| Tilt-down angle                                   | a5  | 108 °      | 108 °       |
| Overall length at stabilisers                     | 112 | 5.62 m     | 18 ft 5 in  |
| Outer turning radius (with forks)                 | b15 | 6.26 m     | 20 ft 6 in  |
| Overall width with stabilisers extended           | b7  | 6.06 m     | 19 ft 11 in |
| Overall height                                    | h17 | 3.05 m     | 10 ft       |
| Frame leveling corrector                          | a9  | +/- 7.40 ° | +/- 7.40 °  |
| Ground clearance under front tires on stabilizers | m5  | 0.32 m     | 1 ft 1 in   |