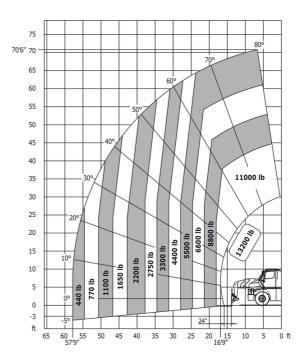

## MRT 2470 Privilege Plus - Load chart

#### Machine on lowered stabilisers with forks Imperial

Machine on lowered stabilisers with winch 5000 kg Metric Machine on lowered stabilisers with winch 5000 kg Imperial

Machine on lowered stabilisers with winch 7200 kg (metric) Machine on lowered stabilisers with 1000 kg platform Imperial