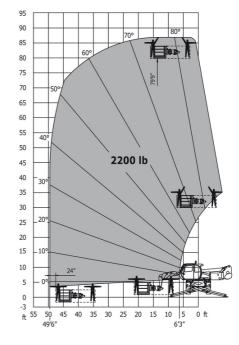

## MRT 2470 Privilege Plus - Load chart

Machine on lowered stabilisers with 1500 kg jib Metric

Machine on lowered stabilisers with hook 9000 kg (Metric)

Machine on lowered stabilisers with 365 kg platform Metric Machine on lowered stabilisers with 1000 kg platform Metric