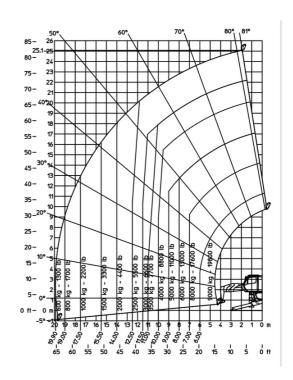

## MRT 2470 Privilege Plus - Load chart

#### Machine on lowered stabilisers with forks Metric

#### Machine on lowered stabilisers with forks Imperial

Machine on lowered stabilisers with winch 5000 kg Metric Machine on lowered stabilisers with winch 5000 kg Imperial

Machine on lowered stabilisers with winch 7200 kg (metric) Machine on lowered stabilisers with 1000 kg platform Imperial