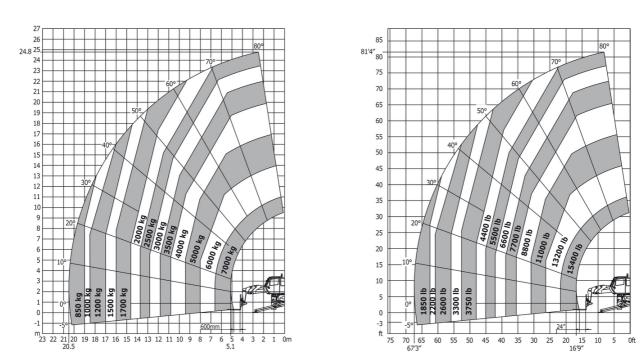

## MRT 2470 Privilege Plus - Load chart

#### Machine on tires with forks Metric

#### Machine on tires with forks Imperial