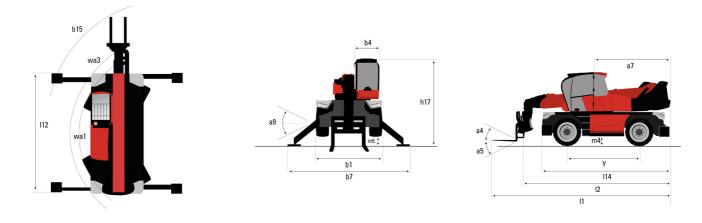

# MRT 3050 Privilege Plus - Dimensional drawing

| Other data                                        |     | Metric     | Imperial    |
|---------------------------------------------------|-----|------------|-------------|
| Length of frame                                   | 114 | 5.62 m     | 18 ft 5 in  |
| Wheelbase                                         | у   | 3.25 m     | 10 ft 8 in  |
| Ground clearance                                  | m4  | 0.35 m     | 1 ft 2 in   |
| Counterweight offset (turret at 90°)              | a7  | 3.42 m     | 11 ft 3 in  |
| Tilt-up angle                                     | a4  | 12 °       | 12 °        |
| Tilt-down angle                                   | a5  | 108 °      | 108 °       |
| Overall length at stabilisers                     | 112 | 5.62 m     | 18 ft 5 in  |
| Outer frame turning radius                        | Wa3 | 4.90 m     | 16 ft 1 in  |
| Outer turning radius (with forks)                 | b15 | 6.49 m     | 21 ft 4 in  |
| Overall width with stabilisers extended           | b7  | 6.06 m     | 19 ft 11 in |
| Overall height                                    | h17 | 3.05 m     | 10 ft       |
| Frame leveling corrector                          | a9  | +/- 7.40 ° | +/- 7.40 °  |
| Ground clearance under front tires on stabilizers | m5  | 0.32 m     | 1 ft 1 in   |