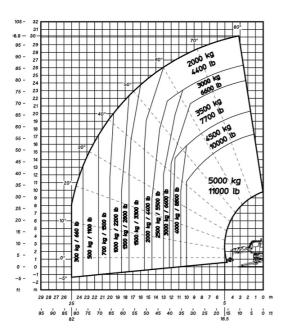

## Machine on lowered stabilisers with forks Metric

Machine on lowered stabilisers with forks Imperial

Machine on lowered stabilisers with winch 5000 kg Metric

Machine on lowered stabilisers with 1500 kg jib Metric