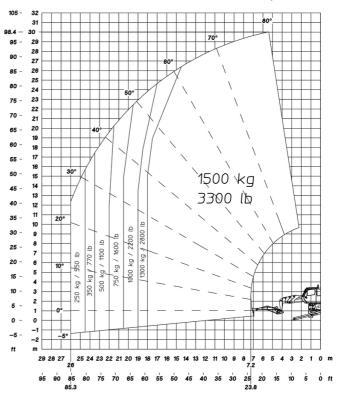

Machine on lowered stabilisers with 365 kg platform Metric Machine on lowered stabilisers with 1000 kg platform Metric

Head Office B.P. 249 - 430 rue de l'Aubinière 44150 Ancenis Cedex - France Tel: +33 (0)2 40 09 10 11 - Fax: +33 (0)2 40 09 10 97 www.manitou.com