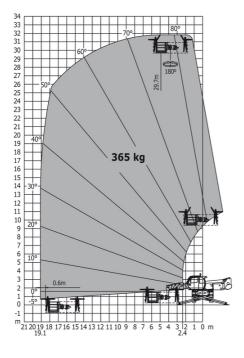

Machine on lowered stabilisers with 365 kg platform Metric Machine on lowered stabilisers with 1000 kg platform Metric

Head Office B.P. 249 - 430 rue de l'Aubinière 44150 Ancenis Cedex - France Tel: +33 (0)2 40 09 10 11 - Fax: +33 (0)2 40 09 10 97 www.manitou.com