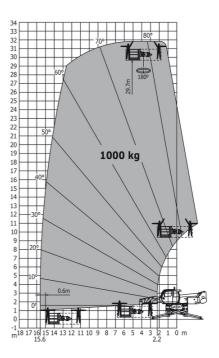

Machine on lowered stabilisers with 365 kg platform Metric Machine on lowered stabilisers with 1000 kg platform Metric

Head Office B.P. 249 - 430 rue de l'Aubinière 44150 Ancenis Cedex - France Tel: +33 (0)2 40 09 10 11 - Fax: +33 (0)2 40 09 10 97 www.manitou.com