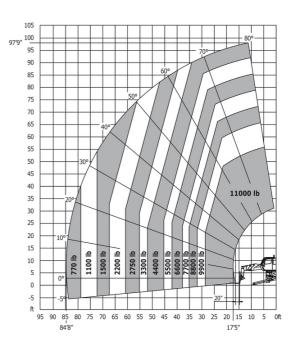

| 112 | 5.62 m     | 18 ft 5 in  |
| Outer frame turning radius                        | Wa3 | 4.90 m     | 16 ft 1 in  |
| Outer turning radius (with forks)                 | b15 | 6.49 m     | 21 ft 4 in  |
| Overall width with stabilisers extended           | b7  | 6.06 m     | 19 ft 11 in |
| Overall height                                    | h17 | 3.05 m     | 10 ft       |
| Frame leveling corrector                          | a9  | +/- 7.40 ° | +/- 7.40 °  |
| Ground clearance under front tires on stabilizers | m5  | 0.32 m     | 1 ft 1 in   |

## MRT 3050 Privilege Plus - Load chart

#### Machine on tires with forks Metric



## Machine on tires with forks Imperial



## Machine on lowered stabilisers with forks Metric



Machine on lowered stabilisers with forks Imperial



Machine on lowered stabilisers with winch 5000 kg Metric



Machine on lowered stabilisers with 1500 kg jib Metric



Machine on lowered stabilisers with 365 kg platform Metric Machine on lowered stabilisers with 1000 kg platform Metric







Head Office B.P. 249 - 430 rue de l'Aubinière 44150 Ancenis Cedex - France Tel: +33 (0)2 40 09 10 11 - Fax: +33 (0)2 40 09 10 97 www.manitou.com



This publication provides a description of the configuration versions and options for Manitou products, which may differ for equipment. The equipment presented in this brochure may be part of a series, as an option, or it may not be available, depending on the versions. Manitou reserves the right, at any time and without notice, to amend the specifications described and represented. The specifications p