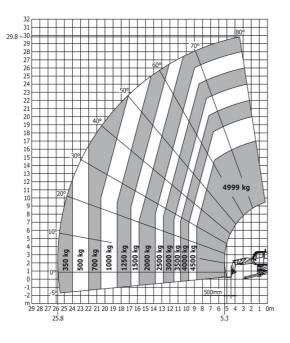

°       |
| Overall length at stabilisers                     | 112 | 5.62 m     | 18 ft 5 in  |
| Outer frame turning radius                        | Wa3 | 4.90 m     | 16 ft 1 in  |
| Outer turning radius (with forks)                 | b15 | 6.49 m     | 21 ft 4 in  |
| Overall width with stabilisers extended           | b7  | 6.06 m     | 19 ft 11 in |
| Overall height                                    | h17 | 3.05 m     | 10 ft       |
| Frame leveling corrector                          | a9  | +/- 7.40 ° | +/- 7.40 °  |
| Ground clearance under front tires on stabilizers | m5  | 0.32 m     | 1 ft 1 in   |

## MRT 3050 Privilege Plus - Load chart

#### Machine on tires with forks Metric



## Machine on tires with forks Imperial



## Machine on lowered stabilisers with forks Metric



Machine on lowered stabilisers with forks Imperial



Machine on lowered stabilisers with winch 5000 kg Metric



Machine on lowered stabilisers with 1500 kg jib Metric



Machine on lowered stabilisers with 365 kg platform Metric Machine on lowered stabilisers with 1000 kg platform Metric







Head Office B.P. 249 - 430 rue de l'Aubinière 44150 Ancenis Cedex - France Tel: +33 (0)2 40 09 10 11 - Fax: +33 (0)2 40 09 10 97 www.manitou.com



This publication provides a description of the configuration versions and options for Manitou products, which may differ for equipment. The equipment presented in this brochure may be part of a series, as an option, or it may not be available, depending on the versions. Manitou reserves the right, at any time and without notice, to amend the specific