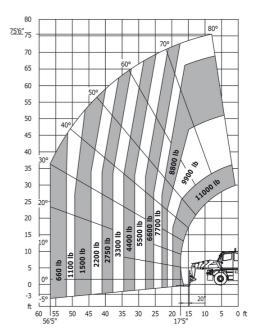

## MRT 3050 Privilege Plus - Load chart

## Machine on tires with forks Imperial