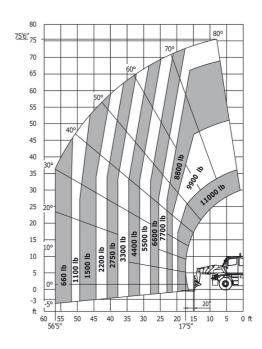

| l12 | 5.62 m     | 18 ft 5 in  |  |
| Outer frame turning radius                        | Wa3 | 4.90 m     | 16 ft 1 in  |  |
| Outer turning radius (with forks)                 | b15 | 6.49 m     | 21 ft 4 in  |  |
| Overall width with stabilisers extended           | b7  | 6.06 m     | 19 ft 11 in |  |
| Overall height                                    | h17 | 3.05 m     | 10 ft       |  |
| Frame leveling corrector                          | a9  | +/- 7.40 ° | +/- 7.40 °  |  |
| Ground clearance under front tires on stabilizers | m5  | 0.32 m     | 1 ft 1 in   |  |
|                                                   |     |            |             |  |

### MRT 3050 Privilege Plus - Load chart

#### Machine on tires with forks Metric



#### Machine on tires with forks Imperial



Machine on lowered stabilisers with forks Metric

#### Machine on lowered stabilisers with forks Imperial





Machine on lowered stabilisers with winch 5000 kg Metric



Machine on lowered stabilisers with 1500 kg jib Metric



# Machine on lowered stabilisers with 365 kg platform Metric Machine on lowered stabilisers with 1000 kg platform Metric









#### **Head Office**

B.P. 249 - 430 rue de l'Aubinière 44150 Ancenis Cedex - France Tel: +33 (0)2 40 09 10 11 - Fax: +33 (0)2 40 09 10 97 www.manitou.com



This publication provides a description of the configuration versions and options for Manitou products, which may differ for equipment. The equipment presented in this brochure may be part of a series, as an option, or it may not be available, depending on the versions. Manitou re