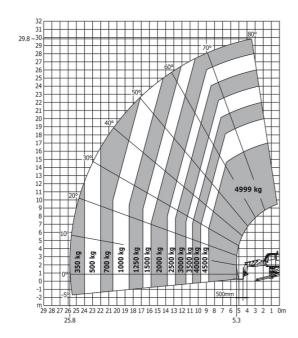

| 16 ft 1 in  |  |
| Outer turning radius (with forks)                 | b15 | 6.49 m     | 21 ft 4 in  |  |
| Overall width with stabilisers extended           | b7  | 6.06 m     | 19 ft 11 in |  |
| Overall height                                    | h17 | 3.05 m     | 10 ft       |  |
| Frame leveling corrector                          | a9  | +/- 7.40 ° | +/- 7.40 °  |  |
| Ground clearance under front tires on stabilizers | m5  | 0.32 m     | 1 ft 1 in   |  |
|                                                   |     |            |             |  |

### MRT 3050 Privilege Plus - Load chart

#### Machine on tires with forks Metric



#### Machine on tires with forks Imperial



Machine on lowered stabilisers with forks Metric

#### Machine on lowered stabilisers with forks Imperial





Machine on lowered stabilisers with winch 5000 kg Metric



Machine on lowered stabilisers with 1500 kg jib Metric



# Machine on lowered stabilisers with 365 kg platform Metric Machine on lowered stabilisers with 1000 kg platform Metric









#### **Head Office**

B.P. 249 - 430 rue de l'Aubinière 44150 Ancenis Cedex - France Tel: +33 (0)2 40 09 10 11 - Fax: +33 (0)2 40 09 10 97 www.manitou.com



This publication provides a description of the configuration versions and options for Manitou products, which may differ for equipment. The equipment presented in this brochure may be part of a series, as an option, or it may not be available, depending on the versions. Manitou reserves the right, at any time and without notice, to amend the specifications described and represented. The