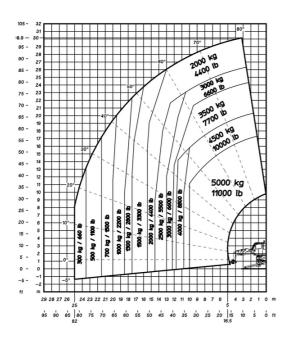

| b15 | 6.49 m     | 21 ft 4 in  |  |
| Overall width with stabilisers extended           | b7  | 6.06 m     | 19 ft 11 in |  |
| Overall height                                    | h17 | 3.05 m     | 10 ft       |  |
| Frame leveling corrector                          | a9  | +/- 7.40 ° | +/- 7.40 °  |  |
| Ground clearance under front tires on stabilizers | m5  | 0.32 m     | 1 ft 1 in   |  |
|                                                   |     |            |             |  |

### MRT 3050 Privilege Plus - Load chart

#### Machine on tires with forks Metric



#### Machine on tires with forks Imperial



Machine on lowered stabilisers with forks Metric

#### Machine on lowered stabilisers with forks Imperial





Machine on lowered stabilisers with winch 5000 kg Metric



Machine on lowered stabilisers with 1500 kg jib Metric



# Machine on lowered stabilisers with 365 kg platform Metric Machine on lowered stabilisers with 1000 kg platform Metric









#### **Head Office**

B.P. 249 - 430 rue de l'Aubinière 44150 Ancenis Cedex - France Tel: +33 (0)2 40 09 10 11 - Fax: +33 (0)2 40 09 10 97 www.manitou.com



This publication provides a description of the configuration versions and options for Manitou products, which may differ for equipment. The equipment presented in this brochure may be part of a series, as an option, or it may not be available, depending on the versions. Manitou reserves the right, at any time and without notice, to amend the specifications described and represented. The specifications provided do not bind the manufacturer. For more