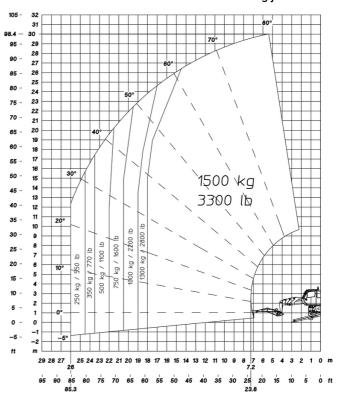

l width with stabilisers extended           | b7  | 6.06 m     | 19 ft 11 in |  |
| Overall height                                    | h17 | 3.05 m     | 10 ft       |  |
| Frame leveling corrector                          | a9  | +/- 7.40 ° | +/- 7.40 °  |  |
| Ground clearance under front tires on stabilizers | m5  | 0.32 m     | 1 ft 1 in   |  |
|                                                   |     |            |             |  |

### MRT 3050 Privilege Plus - Load chart

#### Machine on tires with forks Metric



#### Machine on tires with forks Imperial



Machine on lowered stabilisers with forks Metric

#### Machine on lowered stabilisers with forks Imperial





Machine on lowered stabilisers with winch 5000 kg Metric



Machine on lowered stabilisers with 1500 kg jib Metric



# Machine on lowered stabilisers with 365 kg platform Metric Machine on lowered stabilisers with 1000 kg platform Metric









#### **Head Office**

B.P. 249 - 430 rue de l'Aubinière 44150 Ancenis Cedex - France Tel: +33 (0)2 40 09 10 11 - Fax: +33 (0)2 40 09 10 97 www.manitou.com



This publication provides a description of the configuration versions and options for Manitou products, which may differ for equipment. The equipment presented in this brochure may be part of a series, as an option, or it may not be available, depending on the versions. Manitou reserves the right, at any time and without notice, to amend the specifications described and represented. The specifications provided do not bind the manufacturer. For more details, please contact your Manitou agent. This is not a