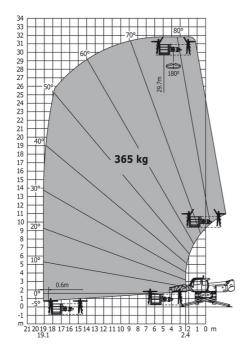

| h17 | 3.05 m     | 10 ft       |  |
| Frame leveling corrector                          | a9  | +/- 7.40 ° | +/- 7.40 °  |  |
| Ground clearance under front tires on stabilizers | m5  | 0.32 m     | 1 ft 1 in   |  |
|                                                   |     |            |             |  |

### MRT 3050 Privilege Plus - Load chart

#### Machine on tires with forks Metric



#### Machine on tires with forks Imperial



Machine on lowered stabilisers with forks Metric

#### Machine on lowered stabilisers with forks Imperial





Machine on lowered stabilisers with winch 5000 kg Metric



Machine on lowered stabilisers with 1500 kg jib Metric



# Machine on lowered stabilisers with 365 kg platform Metric Machine on lowered stabilisers with 1000 kg platform Metric









#### **Head Office**

B.P. 249 - 430 rue de l'Aubinière 44150 Ancenis Cedex - France Tel: +33 (0)2 40 09 10 11 - Fax: +33 (0)2 40 09 10 97 www.manitou.com



This publication provides a description of the configuration versions and options for Manitou products, which may differ for equipment. The equipment presented in this brochure may be part of a series, as an option, or it may not be available, depending on the versions. Manitou reserves the right, at any time and without notice, to amend the specifications described and represented. The specifications provided do not bind the manufacturer. For more details, please contact your Manitou agent. This is not a contractually binding document. The presentation of the products is not contractually binding. List of specifications non-e