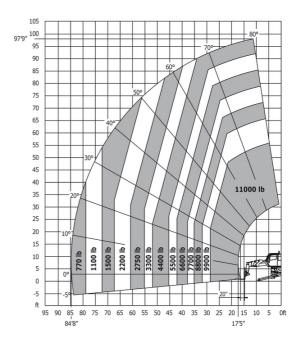

| 16 ft 1 in  |  |
| Outer turning radius (with forks)                 | b15 | 6.49 m     | 21 ft 4 in  |  |
| Overall width with stabilisers extended           | b7  | 6.06 m     | 19 ft 11 in |  |
| Overall height                                    | h17 | 3.05 m     | 10 ft       |  |
| Frame leveling corrector                          | a9  | +/- 7.40 ° | +/- 7.40 °  |  |
| Ground clearance under front tires on stabilizers | m5  | 0.32 m     | 1 ft 1 in   |  |
|                                                   |     |            |             |  |

### MRT 3050 Privilege Plus - Load chart

#### Machine on tires with forks Metric



#### Machine on tires with forks Imperial



Machine on lowered stabilisers with forks Metric

#### Machine on lowered stabilisers with forks Imperial





Machine on lowered stabilisers with winch 5000 kg Metric



Machine on lowered stabilisers with 1500 kg jib Metric



# Machine on lowered stabilisers with 365 kg platform Metric Machine on lowered stabilisers with 1000 kg platform Metric









#### **Head Office**

B.P. 249 - 430 rue de l'Aubinière 44150 Ancenis Cedex - France Tel: +33 (0)2 40 09 10 11 - Fax: +33 (0)2 40 09 10 97 www.manitou.com



This publication provides a description of the configuration versions and options for Manitou products, which may differ for equipment. The equipment presented in this brochure may be part of a series, as an option, or it may not be available, depending on the versions. Manitou reserves the right, at any time and without notice, to amend the specifications described and represented. The sp