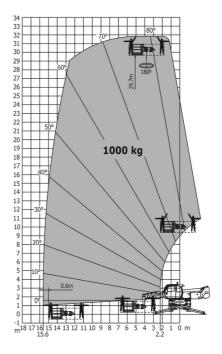

| h17 | 3.05 m     | 10 ft       |  |
| Frame leveling corrector                          | a9  | +/- 7.40 ° | +/- 7.40 °  |  |
| Ground clearance under front tires on stabilizers | m5  | 0.32 m     | 1 ft 1 in   |  |
|                                                   |     |            |             |  |

### MRT 3050 Privilege Plus - Load chart

#### Machine on tires with forks Metric



#### Machine on tires with forks Imperial



Machine on lowered stabilisers with forks Metric

#### Machine on lowered stabilisers with forks Imperial





Machine on lowered stabilisers with winch 5000 kg Metric



Machine on lowered stabilisers with 1500 kg jib Metric



# Machine on lowered stabilisers with 365 kg platform Metric Machine on lowered stabilisers with 1000 kg platform Metric









#### **Head Office**

B.P. 249 - 430 rue de l'Aubinière 44150 Ancenis Cedex - France Tel: +33 (0)2 40 09 10 11 - Fax: +33 (0)2 40 09 10 97 www.manitou.com



This publication provides a description of the configuration versions and options for Manitou products, which may differ for equipment. The equipment presented in this brochure may be part of a series, as an option, or it may not be available, depending on the versions. Manitou reserves the right, at any time and without notice, to amend the specifications described and represented. The specifications provided do not bind the manufacturer. For more details, please contact your Manitou agent. This is not a contractually binding document. The presentation of the products is not contractually binding. List of specifications non-exh