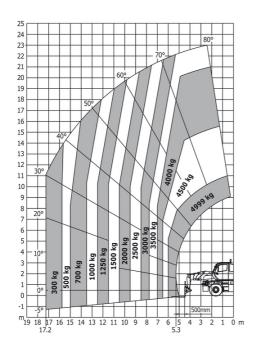

erall length at stabilisers                     | l12 | 5.62 m     | 18 ft 5 in  |  |
| Outer frame turning radius                        | Wa3 | 4.90 m     | 16 ft 1 in  |  |
| Outer turning radius (with forks)                 | b15 | 6.49 m     | 21 ft 4 in  |  |
| Overall width with stabilisers extended           | b7  | 6.06 m     | 19 ft 11 in |  |
| Overall height                                    | h17 | 3.05 m     | 10 ft       |  |
| Frame leveling corrector                          | a9  | +/- 7.40 ° | +/- 7.40 °  |  |
| Ground clearance under front tires on stabilizers | m5  | 0.32 m     | 1 ft 1 in   |  |
|                                                   |     |            |             |  |

### MRT 3050 Privilege Plus - Load chart

#### Machine on tires with forks Metric



#### Machine on tires with forks Imperial



Machine on lowered stabilisers with forks Metric

#### Machine on lowered stabilisers with forks Imperial





Machine on lowered stabilisers with winch 5000 kg Metric



Machine on lowered stabilisers with 1500 kg jib Metric



# Machine on lowered stabilisers with 365 kg platform Metric Machine on lowered stabilisers with 1000 kg platform Metric









#### **Head Office**

B.P. 249 - 430 rue de l'Aubinière 44150 Ancenis Cedex - France Tel: +33 (0)2 40 09 10 11 - Fax: +33 (0)2 40 09 10 97 www.manitou.com



This publication provides a description of the configuration versions and options for Manitou products, which may differ for equipment. The equipment presented in this brochure may be part of a series, as an option, or it may not be ava