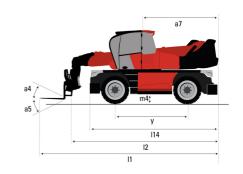

# MRT 3050 PRIVILEGE PLUS

|                                                    |          | MRT 3050 PRIVILEGE PLUS Created on July 3, 2025 at 9:47 PM UT |                                           |  |
|----------------------------------------------------|----------|---------------------------------------------------------------|-------------------------------------------|--|
| Capacities                                         |          | Metric                                                        | Imperial                                  |  |
| Max. capacity                                      |          | 4999 kg                                                       | 11021 lb                                  |  |
| Max. lifting height                                |          | 29.50 m                                                       | 96 ft 9 in                                |  |
| Maximum outreach                                   |          | 25.80 m                                                       | 84 ft 8 in                                |  |
| Weight and dimensions                              |          |                                                               |                                           |  |
| Overall length (with forks)                        | l1       | 9.02 m                                                        | 29 ft 7 in                                |  |
| Length to face of forks                            | 12       | 7.82 m                                                        | 25 ft 8 in                                |  |
| Overall width                                      | b1       | 2.49 m                                                        | 8 ft 2 in                                 |  |
| Overall height                                     | h17      | 3.05 m                                                        | 10 ft                                     |  |
| Overall cab width                                  | b4       | 0.99 m                                                        | 3 ft 3 in                                 |  |
| Outer frame turning radius                         | Wa3      | 4.90 m                                                        | 16 ft 1 in                                |  |
| Ground clearance                                   | m4       | 0.35 m                                                        | 1 ft 2 in                                 |  |
| Wheelbase                                          |          | 3.25 m                                                        | 10 ft 8 in                                |  |
|                                                    | y<br>24  | 12 °                                                          | 10 ft 8 iii                               |  |
| Tilt-up angle                                      | a4       |                                                               |                                           |  |
| Tilt-down angle                                    | a5       | 108 °                                                         | 108 °                                     |  |
| Turret rotation                                    |          | 360 °                                                         | 360 °                                     |  |
| Overall weight                                     |          | 21810 kg                                                      | 48083 lb                                  |  |
| Forks length / width / section                     | l/e/s    | 1200 mm x 45 mm x 130 mm                                      | 47 in x 2 in x 5 in                       |  |
| Wheels                                             |          | -                                                             |                                           |  |
| Tires type                                         |          | Pneumatic                                                     | Pneumatic                                 |  |
| Standard tires                                     |          | 445/65 R22,5                                                  | 445/65 R22,5                              |  |
| Drive wheels (front / rear)                        |          | 2 / 2                                                         | 2/2                                       |  |
| Steering mode                                      |          | 2 wheel steer, 4 wheel steer, Crab mode                       | 2 wheel steer, 4 wheel steer, Crab mode   |  |
| Stabilisers                                        |          |                                                               |                                           |  |
| Stabilizers Type                                   |          | Telescopic Duplex                                             | Telescopic Duplex                         |  |
| Controls with stabs                                | <u> </u> | Stabs Commands Individual or Simultaneous                     | Stabs Commands Individual or Simultaneous |  |
| Engine                                             |          |                                                               |                                           |  |
| Engine brand                                       |          | Mercedes                                                      | Mercedes                                  |  |
| Engine norm                                        |          | Stage IV, Tier 4 final                                        | Stage IV, Tier 4 final                    |  |
| Engine model                                       |          | OM 934 LA.E4-3                                                | OM 934 LA.E4-3                            |  |
| I.C. Engine power rating / Power / Engine rotation |          | 176 Hp / 129 kW @ 1600 rpm                                    | 176 Hp / 129 kW @ 1600 rpm                |  |
| Max. torque / Engine rotation (min)                |          | 750 Nm @ 1200 rpm                                             | 553 ft/lbs @ 1200 rpm                     |  |
| Number of cylinders - Capacity of cylinders        |          | 4 - 5130 cm³                                                  | 4 - 313 in³                               |  |
| Injection                                          |          | engine Injection direct                                       | engine Injection direct                   |  |
| Engine cooling system                              |          | Water                                                         | Water                                     |  |
| Electric circuit                                   |          |                                                               |                                           |  |
| Number of batteries / Battery voltage              |          | 2 x 12 V                                                      | 2 x 12 V                                  |  |
| 12V Battery capacity                               |          | 120 Ah                                                        | 120 Ah                                    |  |
| Transmission                                       |          |                                                               |                                           |  |
| Transmission type                                  |          | Hydrostatic                                                   | Hydrostatic                               |  |
| Number of gears (forward / reverse)                |          | 2/2                                                           | 2/2                                       |  |
| Max. travel speed                                  |          | 40 km/h                                                       | 25 mph                                    |  |
| Drawbar pull                                       |          | 9500 daN                                                      | 9500 daN                                  |  |
| Parking brake                                      |          | Automatic Negative Hand-brake                                 | Automatic Negative Hand-brake             |  |
| Service brake                                      |          | Hydraulic                                                     | Hydraulic                                 |  |
| Hydraulics                                         |          | Trydiadile                                                    | - Tryulaulic                              |  |
| Hydraulic pump type                                |          | Variable pump                                                 | Variable pump                             |  |
|                                                    |          |                                                               |                                           |  |
| Hydraulic flow                                     |          | 180 l/min                                                     | 48 US gpm                                 |  |
| Hydraulic Pressure                                 |          | 350 bar                                                       | 5076 PSI                                  |  |
| Hydraulic tank capacity                            |          | 290 l                                                         | 77 US gal                                 |  |
| Tank capacities                                    |          | 24.1                                                          | 6.110                                     |  |
| Engine oil                                         |          | 21                                                            | 6 US gal                                  |  |
| Fuel tank                                          |          | 290                                                           | 77 US gal                                 |  |
| Diesel Exhaust fluid (AdBlue® type)                |          | 57 I                                                          | 15 US gal                                 |  |
| Noise and vibration                                |          |                                                               |                                           |  |
| Noise at driving position (LpA)                    |          | 79.70 dB                                                      | 79.70 dB                                  |  |
| Noise to environment (LwA)                         |          | 108 dB                                                        | 108 dB                                    |  |
| Vibration on hands/arms                            |          | < 2.50 m/s <sup>2</sup>                                       | < 2.50 m/s <sup>2</sup>                   |  |
| Miscellaneous                                      |          |                                                               |                                           |  |
| Steering wheels (front / rear)                     |          | 2 / 2                                                         | 2 / 2                                     |  |
| Controls                                           |          | 2 Joysticks                                                   | 2 Joysticks                               |  |
|                                                    |          |                                                               |                                           |  |
| Cab certification                                  |          | Cabin ROPS - FOPS level 2                                     | Cabin ROPS - FOPS level 2                 |  |

# MRT 3050 Privilege Plus - Dimensional drawing

| Other data                                        |     | Metric     | Imperial    |
|---------------------------------------------------|-----|------------|-------------|
| Length of frame                                   | l14 | 5.62 m     | 18 ft 5 in  |
| Wheelbase                                         | у   | 3.25 m     | 10 ft 8 in  |
| Ground clearance                                  | m4  | 0.35 m     | 1 ft 2 in   |
| Counterweight offset (turret at 90°)              | a7  | 3.42 m     | 11 ft 3 in  |
| Tilt-up angle                                     | a4  | 12 °       | 12 °        |
| Tilt-down angle                                   | a5  | 108 °      | 108 °       |
| Overall length at stabilisers                     | l12 | 5.62 m     | 18 ft 5 in  |
| Outer frame turning radius                        | Wa3 | 4.90 m     | 16 ft 1 in  |
| Outer turning radius (with forks)                 | b15 | 6.49 m     | 21 ft 4 in  |
| Overall width with stabilisers extended           | b7  | 6.06 m     | 19 ft 11 in |
| Overall height                                    | h17 | 3.05 m     | 10 ft       |
| Frame leveling corrector                          | a9  | +/- 7.40 ° | +/- 7.40 °  |
| Ground clearance under front tires on stabilizers | m5  | 0.32 m     | 1 ft 1 in   |