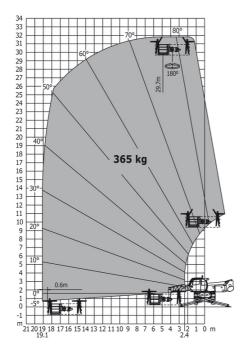

# Machine on lowered stabilisers with 365 kg platform Metric Machine on lowered stabilisers with 1000 kg platform Metric