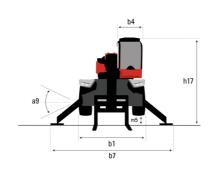

# MRT 3050 Privilege Plus - Dimensional drawing

| Other data                                        |     | Metric     | Imperial    |
|---------------------------------------------------|-----|------------|-------------|
| Length of frame                                   | l14 | 5.62 m     | 18 ft 5 in  |
| Wheelbase                                         | у   | 3.25 m     | 10 ft 8 in  |
| Ground clearance                                  | m4  | 0.35 m     | 1 ft 2 in   |
| Counterweight offset (turret at 90°)              | a7  | 3.42 m     | 11 ft 3 in  |
| Tilt-up angle                                     | a4  | 12 °       | 12 °        |
| Tilt-down angle                                   | a5  | 108 °      | 108 °       |
| Overall length at stabilisers                     | l12 | 5.62 m     | 18 ft 5 in  |
| Outer frame turning radius                        | Wa3 | 4.90 m     | 16 ft 1 in  |
| Outer turning radius (with forks)                 | b15 | 6.49 m     | 21 ft 4 in  |
| Overall width with stabilisers extended           | b7  | 6.06 m     | 19 ft 11 in |
| Overall height                                    | h17 | 3.05 m     | 10 ft       |
| Frame leveling corrector                          | a9  | +/- 7.40 ° | +/- 7.40 °  |
| Ground clearance under front tires on stabilizers | m5  | 0.32 m     | 1 ft 1 in   |