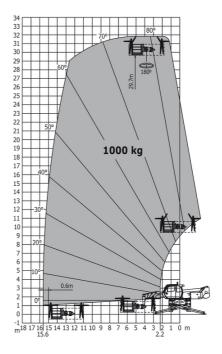

# Machine on lowered stabilisers with 365 kg platform Metric Machine on lowered stabilisers with 1000 kg platform Metric