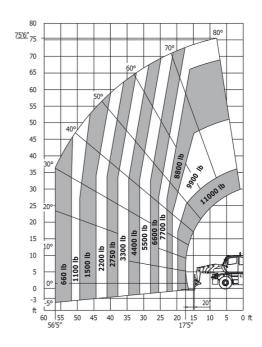

# MRT 3050 Privilege Plus - Load chart

# Machine on tires with forks Imperial

Machine on lowered stabilisers with forks Metric