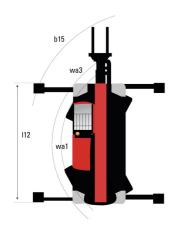

# MRT 3050 Privilege Plus - Dimensional drawing

| Other data                                        |     | Metric     | Imperial    |
|---------------------------------------------------|-----|------------|-------------|
| Length of frame                                   | l14 | 5.62 m     | 18 ft 5 in  |
| Wheelbase                                         | у   | 3.25 m     | 10 ft 8 in  |
| Ground clearance                                  | m4  | 0.35 m     | 1 ft 2 in   |
| Counterweight offset (turret at 90°)              | a7  | 3.42 m     | 11 ft 3 in  |
| Tilt-up angle                                     | a4  | 12 °       | 12 °        |
| Tilt-down angle                                   | a5  | 108 °      | 108 °       |
| Overall length at stabilisers                     | l12 | 5.62 m     | 18 ft 5 in  |
| Outer frame turning radius                        | Wa3 | 4.90 m     | 16 ft 1 in  |
| Outer turning radius (with forks)                 | b15 | 6.49 m     | 21 ft 4 in  |
| Overall width with stabilisers extended           | b7  | 6.06 m     | 19 ft 11 in |
| Overall height                                    | h17 | 3.05 m     | 10 ft       |
| Frame leveling corrector                          | a9  | +/- 7.40 ° | +/- 7.40 °  |
| Ground clearance under front tires on stabilizers | m5  | 0.32 m     | 1 ft 1 in   |