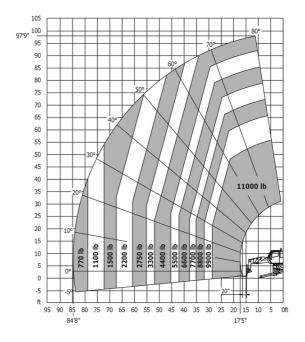

# MRT 3050 Privilege Plus - Load chart

### Machine on lowered stabilisers with forks Imperial

Machine on lowered stabilisers with winch 5000 kg Metric