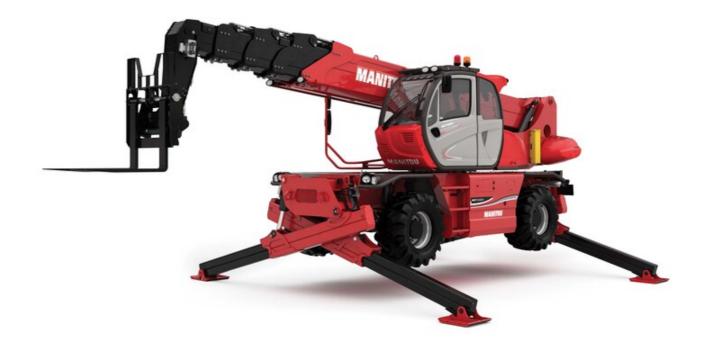

# MRT 3050 PRIVILEGE PLUS

|                                                    |          | MRT 3050 PRIVILEGE PLUS Created on July 3, 2025 at 9:47 PM UT |                                           |  |
|----------------------------------------------------|----------|---------------------------------------------------------------|-------------------------------------------|--|
| Capacities                                         |          | Metric                                                        | Imperial                                  |  |
| Max. capacity                                      |          | 4999 kg                                                       | 11021 lb                                  |  |
| Max. lifting height                                |          | 29.50 m                                                       | 96 ft 9 in                                |  |
| Maximum outreach                                   |          | 25.80 m                                                       | 84 ft 8 in                                |  |
| Weight and dimensions                              |          |                                                               |                                           |  |
| Overall length (with forks)                        | l1       | 9.02 m                                                        | 29 ft 7 in                                |  |
| Length to face of forks                            | 12       | 7.82 m                                                        | 25 ft 8 in                                |  |
| Overall width                                      | b1       | 2.49 m                                                        | 8 ft 2 in                                 |  |
| Overall height                                     | h17      | 3.05 m                                                        | 10 ft                                     |  |
| Overall cab width                                  | b4       | 0.99 m                                                        | 3 ft 3 in                                 |  |
| Outer frame turning radius                         | Wa3      | 4.90 m                                                        | 16 ft 1 in                                |  |
| Ground clearance                                   | m4       | 0.35 m                                                        | 1 ft 2 in                                 |  |
| Wheelbase                                          |          | 3.25 m                                                        | 10 ft 8 in                                |  |
|                                                    | y<br>24  | 12 °                                                          | 10 ft 8 iii                               |  |
| Tilt-up angle                                      | a4       |                                                               |                                           |  |
| Tilt-down angle                                    | a5       | 108 °                                                         | 108 °                                     |  |
| Turret rotation                                    |          | 360 °                                                         | 360 °                                     |  |
| Overall weight                                     |          | 21810 kg                                                      | 48083 lb                                  |  |
| Forks length / width / section                     | l/e/s    | 1200 mm x 45 mm x 130 mm                                      | 47 in x 2 in x 5 in                       |  |
| Wheels                                             |          | -                                                             |                                           |  |
| Tires type                                         |          | Pneumatic                                                     | Pneumatic                                 |  |
| Standard tires                                     |          | 445/65 R22,5                                                  | 445/65 R22,5                              |  |
| Drive wheels (front / rear)                        |          | 2 / 2                                                         | 2/2                                       |  |
| Steering mode                                      |          | 2 wheel steer, 4 wheel steer, Crab mode                       | 2 wheel steer, 4 wheel steer, Crab mode   |  |
| Stabilisers                                        |          |                                                               |                                           |  |
| Stabilizers Type                                   |          | Telescopic Duplex                                             | Telescopic Duplex                         |  |
| Controls with stabs                                | <u> </u> | Stabs Commands Individual or Simultaneous                     | Stabs Commands Individual or Simultaneous |  |
| Engine                                             |          |                                                               |                                           |  |
| Engine brand                                       |          | Mercedes                                                      | Mercedes                                  |  |
| Engine norm                                        |          | Stage IV, Tier 4 final                                        | Stage IV, Tier 4 final                    |  |
| Engine model                                       |          | OM 934 LA.E4-3                                                | OM 934 LA.E4-3                            |  |
| I.C. Engine power rating / Power / Engine rotation |          | 176 Hp / 129 kW @ 1600 rpm                                    | 176 Hp / 129 kW @ 1600 rpm                |  |
| Max. torque / Engine rotation (min)                |          | 750 Nm @ 1200 rpm                                             | 553 ft/lbs @ 1200 rpm                     |  |
| Number of cylinders - Capacity of cylinders        |          | 4 - 5130 cm³                                                  | 4 - 313 in³                               |  |
| Injection                                          |          | engine Injection direct                                       | engine Injection direct                   |  |
| Engine cooling system                              |          | Water                                                         | Water                                     |  |
| Electric circuit                                   |          |                                                               |                                           |  |
| Number of batteries / Battery voltage              |          | 2 x 12 V                                                      | 2 x 12 V                                  |  |
| 12V Battery capacity                               |          | 120 Ah                                                        | 120 Ah                                    |  |
| Transmission                                       |          |                                                               |                                           |  |
| Transmission type                                  |          | Hydrostatic                                                   | Hydrostatic                               |  |
| Number of gears (forward / reverse)                |          | 2/2                                                           | 2/2                                       |  |
| Max. travel speed                                  |          | 40 km/h                                                       | 25 mph                                    |  |
| Drawbar pull                                       |          | 9500 daN                                                      | 9500 daN                                  |  |
| Parking brake                                      |          | Automatic Negative Hand-brake                                 | Automatic Negative Hand-brake             |  |
| Service brake                                      |          | Hydraulic                                                     | Hydraulic                                 |  |
| Hydraulics                                         |          | Trydiadile                                                    | - Tryulaulic                              |  |
| Hydraulic pump type                                |          | Variable pump                                                 | Variable pump                             |  |
|                                                    |          |                                                               |                                           |  |
| Hydraulic flow                                     |          | 180 l/min                                                     | 48 US gpm                                 |  |
| Hydraulic Pressure                                 |          | 350 bar                                                       | 5076 PSI                                  |  |
| Hydraulic tank capacity                            |          | 290 l                                                         | 77 US gal                                 |  |
| Tank capacities                                    |          | 24.1                                                          | 6.110                                     |  |
| Engine oil                                         |          | 21                                                            | 6 US gal                                  |  |
| Fuel tank                                          |          | 290                                                           | 77 US gal                                 |  |
| Diesel Exhaust fluid (AdBlue® type)                |          | 57 I                                                          | 15 US gal                                 |  |
| Noise and vibration                                |          |                                                               |                                           |  |
| Noise at driving position (LpA)                    |          | 79.70 dB                                                      | 79.70 dB                                  |  |
| Noise to environment (LwA)                         |          | 108 dB                                                        | 108 dB                                    |  |
| Vibration on hands/arms                            |          | < 2.50 m/s <sup>2</sup>                                       | < 2.50 m/s <sup>2</sup>                   |  |
| Miscellaneous                                      |          |                                                               |                                           |  |
| Steering wheels (front / rear)                     |          | 2 / 2                                                         | 2 / 2                                     |  |
| Controls                                           |          | 2 Joysticks                                                   | 2 Joysticks                               |  |
|                                                    |          |                                                               |                                           |  |
| Cab certification                                  |          | Cabin ROPS - FOPS level 2                                     | Cabin ROPS - FOPS level 2                 |  |