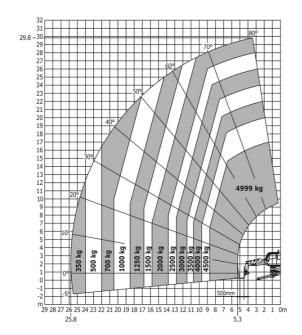

# MRT 3050 Privilege Plus - Load chart

### Machine on lowered stabilisers with forks Imperial

Machine on lowered stabilisers with winch 5000 kg Metric