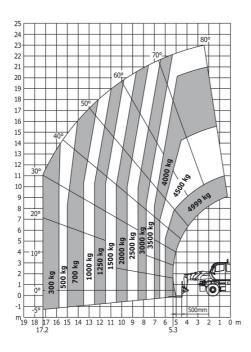

| 12 °        |
| Tilt-down angle                                   | a5  | 108 °      | 108 °       |
| Overall length at stabilisers                     | l12 | 5.62 m     | 18 ft 5 in  |
| Outer frame turning radius                        | Wa3 | 4.90 m     | 16 ft 1 in  |
| Outer turning radius (with forks)                 | b15 | 6.49 m     | 21 ft 4 in  |
| Overall width with stabilisers extended           | b7  | 6.06 m     | 19 ft 11 in |
| Overall height                                    | h17 | 3.05 m     | 10 ft       |
| Frame leveling corrector                          | a9  | +/- 7.40 ° | +/- 7.40 °  |
| Ground clearance under front tires on stabilizers | m5  | 0.32 m     | 1 ft 1 in   |

# MRT 3050 Privilege Plus - Load chart

### Machine on tires with forks Metric



# Machine on tires with forks Imperial



Machine on lowered stabilisers with forks Metric

### Machine on lowered stabilisers with forks Imperial





Machine on lowered stabilisers with winch 5000 kg Metric

# 105 - 32 10.9 - 30 95 - 29 90 - 28 90 - 28 90 - 28 90 - 28 90 - 28 90 - 28 90 - 28 90 - 28 90 - 28 90 - 28 90 - 28 90 - 28 90 - 28 90 - 28 90 - 28 90 - 28 90 - 28 90 - 28 90 - 28 90 - 28 90 - 28 90 - 28 90 - 28 90 - 28 90 - 28 90 - 28 90 - 28 90 - 28 90 - 28 90 - 28 90 - 28 90 - 28 90 - 28 90 - 28 90 - 28 90 - 28 90 - 28 90 - 28 90 - 28 90 - 28 90 - 28 90 - 28 90 - 28 90 - 28 90 - 28 90 - 28 90 - 28 90 - 28 90 - 28 90 - 28 90 - 28 90 - 28 90 - 28 90 - 28 90 - 28 90 - 28 90 - 28 90 - 28 90 - 28 90 - 28 90 - 28 90 - 28 90 - 28 90 - 28 90 - 28 90 - 28 90 - 28 90 - 28 90 - 28 90 - 28