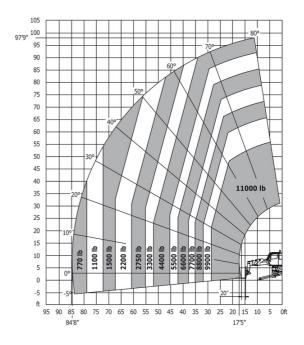

# MRT 3050 Privilege Plus - Load chart

### Machine on lowered stabilisers with forks Imperial

Machine on lowered stabilisers with winch 5000 kg Metric