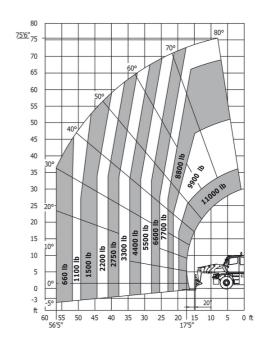

# MRT 3050 Privilege Plus - Load chart

## Machine on tires with forks Imperial

Machine on lowered stabilisers with forks Metric