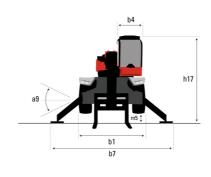

# MRT 3050 Privilege Plus - Dimensional drawing

| Other data                                        |     | Metric     | Imperial    |
|---------------------------------------------------|-----|------------|-------------|
| Length of frame                                   | l14 | 5.62 m     | 18 ft 5 in  |
| Wheelbase                                         | у   | 3.25 m     | 10 ft 8 in  |
| Ground clearance                                  | m4  | 0.35 m     | 1 ft 2 in   |
| Counterweight offset (turret at 90°)              | a7  | 3.42 m     | 11 ft 3 in  |
| Tilt-up angle                                     | a4  | 12 °       | 12 °        |
| Tilt-down angle                                   | a5  | 108 °      | 108 °       |
| Overall length at stabilisers                     | l12 | 5.62 m     | 18 ft 5 in  |
| Outer frame turning radius                        | Wa3 | 4.90 m     | 16 ft 1 in  |
| Outer turning radius (with forks)                 | b15 | 6.49 m     | 21 ft 4 in  |
| Overall width with stabilisers extended           | b7  | 6.06 m     | 19 ft 11 in |
| Overall height                                    | h17 | 3.05 m     | 10 ft       |
| Frame leveling corrector                          | a9  | +/- 7.40 ° | +/- 7.40 °  |
| Ground clearance under front tires on stabilizers | m5  | 0.32 m     | 1 ft 1 in   |