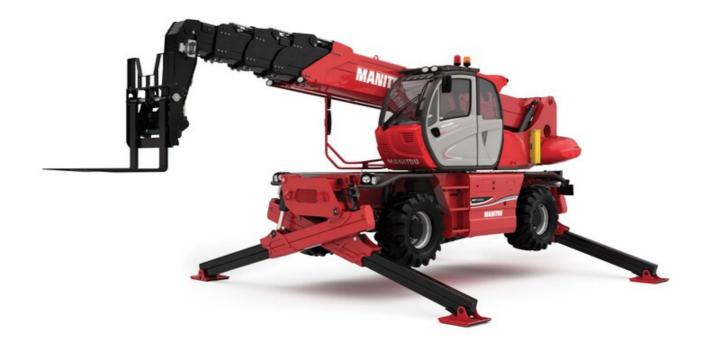

# MRT 3050 PRIVILEGE PLUS

|                                                    | MRT 3050 PRIVILEGE PLUS Created on July 3, 2025 at 7:34 PM UTC |                                           |                                           |  |
|----------------------------------------------------|----------------------------------------------------------------|-------------------------------------------|-------------------------------------------|--|
| Capacities                                         |                                                                | Metric                                    | Imperial                                  |  |
| Max. capacity                                      |                                                                | 4999 kg                                   | 11021 lb                                  |  |
| Max. lifting height                                |                                                                | 29.50 m                                   | 96 ft 9 in                                |  |
| Maximum outreach                                   |                                                                | 25.80 m                                   | 84 ft 8 in                                |  |
| Weight and dimensions                              |                                                                | 20.00 111                                 | 04 10 m                                   |  |
| Overall length (with forks)                        | l1                                                             | 9.02 m                                    | 29 ft 7 in                                |  |
| Length to face of forks                            | 12                                                             | 7.82 m                                    | 25 ft 8 in                                |  |
| Overall width                                      | b1                                                             | 2.49 m                                    | 8 ft 2 in                                 |  |
|                                                    |                                                                |                                           |                                           |  |
| Overall height                                     | h17                                                            | 3.05 m                                    | 10 ft                                     |  |
| Overall cab width                                  | b4                                                             | 0.99 m                                    | 3 ft 3 in                                 |  |
| Outer frame turning radius                         | Wa3                                                            | 4.90 m                                    | 16 ft 1 in                                |  |
| Ground clearance                                   | m4                                                             | 0.35 m                                    | 1 ft 2 in                                 |  |
| Wheelbase                                          | у                                                              | 3.25 m                                    | 10 ft 8 in                                |  |
| Tilt-up angle                                      | a4                                                             | 12 °                                      | 12 °                                      |  |
| Tilt-down angle                                    | a5                                                             | 108 °                                     | 108 °                                     |  |
| Turret rotation                                    |                                                                | 360 °                                     | 360 °                                     |  |
| Overall weight                                     |                                                                | 21810 kg                                  | 48083 lb                                  |  |
| Forks length / width / section                     | l/e/s                                                          | 1200 mm x 45 mm x 130 mm                  | 47 in x 2 in x 5 in                       |  |
| Wheels                                             |                                                                |                                           |                                           |  |
| Tires type                                         |                                                                | Pneumatic                                 | Pneumatic                                 |  |
| Standard tires                                     |                                                                | 445/65 R22,5                              | 445/65 R22,5                              |  |
| Drive wheels (front / rear)                        |                                                                | 2/2                                       | 2/2                                       |  |
| Steering mode                                      |                                                                | 2 wheel steer, 4 wheel steer, Crab mode   | 2 wheel steer, 4 wheel steer, Crab mode   |  |
| Stabilisers                                        |                                                                |                                           |                                           |  |
| Stabilizers Type                                   |                                                                | Telescopic Duplex                         | Telescopic Duplex                         |  |
| Controls with stabs                                |                                                                | Stabs Commands Individual or Simultaneous | Stabs Commands Individual or Simultaneous |  |
| Engine                                             |                                                                |                                           |                                           |  |
| Engine brand                                       |                                                                | Mercedes                                  | Mercedes                                  |  |
| Engine norm                                        |                                                                | Stage IV, Tier 4 final                    | Stage IV, Tier 4 final                    |  |
| Engine model                                       |                                                                | OM 934 LA.E4-3                            | OM 934 LA.E4-3                            |  |
| I.C. Engine power rating / Power / Engine rotation |                                                                | 176 Hp / 129 kW @ 1600 rpm                | 176 Hp / 129 kW @ 1600 rpm                |  |
|                                                    |                                                                |                                           |                                           |  |
| Max. torque / Engine rotation (min)                |                                                                | 750 Nm @ 1200 rpm                         | 553 ft/lbs @ 1200 rpm                     |  |
| Number of cylinders - Capacity of cylinders        |                                                                | 4 - 5130 cm <sup>3</sup>                  | 4 - 313 in <sup>3</sup>                   |  |
| Injection                                          |                                                                | engine Injection direct                   | engine Injection direct                   |  |
| Engine cooling system                              |                                                                | Water                                     | Water                                     |  |
| Electric circuit                                   |                                                                | 2 12 11                                   |                                           |  |
| Number of batteries / Battery voltage              |                                                                | 2 x 12 V                                  | 2 x 12 V                                  |  |
| 12V Battery capacity                               |                                                                | 120 Ah                                    | 120 Ah                                    |  |
| Transmission                                       |                                                                |                                           |                                           |  |
| Transmission type                                  |                                                                | Hydrostatic                               | Hydrostatic                               |  |
| Number of gears (forward / reverse)                |                                                                | 2/2                                       | 2/2                                       |  |
| Max. travel speed                                  |                                                                | 40 km/h                                   | 25 mph                                    |  |
| Drawbar pull                                       |                                                                | 9500 daN                                  | 9500 daN                                  |  |
| Parking brake                                      |                                                                | Automatic Negative Hand-brake             | Automatic Negative Hand-brake             |  |
| Service brake                                      |                                                                | Hydraulic                                 | Hydraulic                                 |  |
| Hydraulics                                         |                                                                |                                           |                                           |  |
| Hydraulic pump type                                |                                                                | Variable pump                             | Variable pump                             |  |
| Hydraulic flow                                     |                                                                | 180 l/min                                 | 48 US gpm                                 |  |
| Hydraulic Pressure                                 |                                                                | 350 bar                                   | 5076 PSI                                  |  |
| Hydraulic tank capacity                            |                                                                | 290                                       | 77 US gal                                 |  |
| Tank capacities                                    |                                                                |                                           |                                           |  |
| Engine oil                                         |                                                                | 21                                        | 6 US gal                                  |  |
| Fuel tank                                          |                                                                | 290                                       | 77 US gal                                 |  |
| Diesel Exhaust fluid (AdBlue® type)                |                                                                | 57 I                                      | 15 US gal                                 |  |
| Noise and vibration                                |                                                                | 37 1                                      | 13 03 yai                                 |  |
|                                                    |                                                                | 70.70 40                                  | 70.70 40                                  |  |
| Noise at driving position (LpA)                    |                                                                | 79.70 dB                                  | 79.70 dB                                  |  |
| Noise to environment (LwA)                         |                                                                | 108 dB                                    | 108 dB                                    |  |
| Vibration on hands/arms                            |                                                                | < 2.50 m/s²                               | < 2.50 m/s²                               |  |
| Miscellaneous                                      |                                                                |                                           |                                           |  |
| Steering wheels (front / rear)                     |                                                                | 2/2                                       | 2/2                                       |  |
| Controls                                           |                                                                | 2 Joysticks                               | 2 Joysticks                               |  |
| Cab certification                                  |                                                                | Cabin ROPS - FOPS level 2                 | Cabin ROPS - FOPS level 2                 |  |
| oub octaniousion                                   |                                                                |                                           |                                           |  |