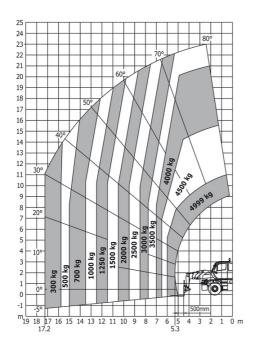

| 12 °        |
| Tilt-down angle                                   | a5  | 108 °      | 108 °       |
| Overall length at stabilisers                     | l12 | 5.62 m     | 18 ft 5 in  |
| Outer frame turning radius                        | Wa3 | 4.90 m     | 16 ft 1 in  |
| Outer turning radius (with forks)                 | b15 | 6.49 m     | 21 ft 4 in  |
| Overall width with stabilisers extended           | b7  | 6.06 m     | 19 ft 11 in |
| Overall height                                    | h17 | 3.05 m     | 10 ft       |
| Frame leveling corrector                          | a9  | +/- 7.40 ° | +/- 7.40 °  |
| Ground clearance under front tires on stabilizers | m5  | 0.32 m     | 1 ft 1 in   |

# MRT 3050 Privilege Plus - Load chart

### Machine on tires with forks Metric



## Machine on tires with forks Imperial



Machine on lowered stabilisers with forks Metric

### Machine on lowered stabilisers with forks Imperial





Machine on lowered stabilisers with winch 5000 kg Metric

# 105 - 32 10.9 - 30 85 - 28 90 - 28 86 - 29 87 - 23 87 - 23 70 - 21 88 - 29 80 - 28 80 - 24 80 - 24 80 - 24 80 - 24 80 - 24 80 - 24 80 - 24 80 - 24 80 - 24 80 - 24 80 - 24 80 - 24 80 - 24 80 - 24 80 - 24 80 - 24 80 - 24 80 - 24 80 - 24 80 - 24 80 - 24 80 - 24 80 - 24 80 - 24 80 - 24 80 - 24 80 - 24 80 - 24 80 - 24 80 - 24 80 - 24 80 - 24 80 - 24 80 - 24 80 - 24 80 - 24 80 - 24 80 - 24 80 - 24 80 - 24 80 - 24 80 - 24 80 - 24 80 - 24 80 - 24 80 - 24 80 - 24 80 - 24 80 - 24 80 - 24 80 - 24 80 - 24 80 - 24 80 - 24 80 - 24 80 - 24 80 - 24 80 - 24 80 - 24 80 - 24 80 - 24 80 - 24 80 - 2