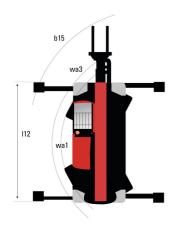

# MRT 3050 Privilege Plus - Dimensional drawing

| Other data                                        |     | Metric     | Imperial    |
|---------------------------------------------------|-----|------------|-------------|
| Length of frame                                   | l14 | 5.62 m     | 18 ft 5 in  |
| Wheelbase                                         | у   | 3.25 m     | 10 ft 8 in  |
| Ground clearance                                  | m4  | 0.35 m     | 1 ft 2 in   |
| Counterweight offset (turret at 90°)              | a7  | 3.42 m     | 11 ft 3 in  |
| Tilt-up angle                                     | a4  | 12 °       | 12 °        |
| Tilt-down angle                                   | a5  | 108 °      | 108 °       |
| Overall length at stabilisers                     | l12 | 5.62 m     | 18 ft 5 in  |
| Outer frame turning radius                        | Wa3 | 4.90 m     | 16 ft 1 in  |
| Outer turning radius (with forks)                 | b15 | 6.49 m     | 21 ft 4 in  |
| Overall width with stabilisers extended           | b7  | 6.06 m     | 19 ft 11 in |
| Overall height                                    | h17 | 3.05 m     | 10 ft       |
| Frame leveling corrector                          | a9  | +/- 7.40 ° | +/- 7.40 °  |
| Ground clearance under front tires on stabilizers | m5  | 0.32 m     | 1 ft 1 in   |