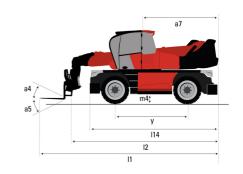

# MRT 3050 PRIVILEGE PLUS

|                                                    | MRT 3050 PRIVILEGE PLUS Created on July 3, 2025 at 7:34 PM UTC |                                           |                                           |  |
|----------------------------------------------------|----------------------------------------------------------------|-------------------------------------------|-------------------------------------------|--|
| Capacities                                         |                                                                | Metric                                    | Imperial                                  |  |
| Max. capacity                                      |                                                                | 4999 kg                                   | 11021 lb                                  |  |
| Max. lifting height                                |                                                                | 29.50 m                                   | 96 ft 9 in                                |  |
| Maximum outreach                                   |                                                                | 25.80 m                                   | 84 ft 8 in                                |  |
| Weight and dimensions                              |                                                                | 20.00 111                                 | 04 10 m                                   |  |
| Overall length (with forks)                        | l1                                                             | 9.02 m                                    | 29 ft 7 in                                |  |
| Length to face of forks                            | 12                                                             | 7.82 m                                    | 25 ft 8 in                                |  |
| Overall width                                      | b1                                                             | 2.49 m                                    | 8 ft 2 in                                 |  |
|                                                    |                                                                |                                           |                                           |  |
| Overall height                                     | h17                                                            | 3.05 m                                    | 10 ft                                     |  |
| Overall cab width                                  | b4                                                             | 0.99 m                                    | 3 ft 3 in                                 |  |
| Outer frame turning radius                         | Wa3                                                            | 4.90 m                                    | 16 ft 1 in                                |  |
| Ground clearance                                   | m4                                                             | 0.35 m                                    | 1 ft 2 in                                 |  |
| Wheelbase                                          | у                                                              | 3.25 m                                    | 10 ft 8 in                                |  |
| Tilt-up angle                                      | a4                                                             | 12 °                                      | 12 °                                      |  |
| Tilt-down angle                                    | a5                                                             | 108 °                                     | 108 °                                     |  |
| Turret rotation                                    |                                                                | 360 °                                     | 360 °                                     |  |
| Overall weight                                     |                                                                | 21810 kg                                  | 48083 lb                                  |  |
| Forks length / width / section                     | l/e/s                                                          | 1200 mm x 45 mm x 130 mm                  | 47 in x 2 in x 5 in                       |  |
| Wheels                                             |                                                                |                                           |                                           |  |
| Tires type                                         |                                                                | Pneumatic                                 | Pneumatic                                 |  |
| Standard tires                                     |                                                                | 445/65 R22,5                              | 445/65 R22,5                              |  |
| Drive wheels (front / rear)                        |                                                                | 2/2                                       | 2/2                                       |  |
| Steering mode                                      |                                                                | 2 wheel steer, 4 wheel steer, Crab mode   | 2 wheel steer, 4 wheel steer, Crab mode   |  |
| Stabilisers                                        |                                                                |                                           |                                           |  |
| Stabilizers Type                                   |                                                                | Telescopic Duplex                         | Telescopic Duplex                         |  |
| Controls with stabs                                |                                                                | Stabs Commands Individual or Simultaneous | Stabs Commands Individual or Simultaneous |  |
| Engine                                             |                                                                |                                           |                                           |  |
| Engine brand                                       |                                                                | Mercedes                                  | Mercedes                                  |  |
| Engine norm                                        |                                                                | Stage IV, Tier 4 final                    | Stage IV, Tier 4 final                    |  |
| Engine model                                       |                                                                | OM 934 LA.E4-3                            | OM 934 LA.E4-3                            |  |
| I.C. Engine power rating / Power / Engine rotation |                                                                | 176 Hp / 129 kW @ 1600 rpm                | 176 Hp / 129 kW @ 1600 rpm                |  |
|                                                    |                                                                |                                           |                                           |  |
| Max. torque / Engine rotation (min)                |                                                                | 750 Nm @ 1200 rpm                         | 553 ft/lbs @ 1200 rpm                     |  |
| Number of cylinders - Capacity of cylinders        |                                                                | 4 - 5130 cm <sup>3</sup>                  | 4 - 313 in <sup>3</sup>                   |  |
| Injection                                          |                                                                | engine Injection direct                   | engine Injection direct                   |  |
| Engine cooling system                              |                                                                | Water                                     | Water                                     |  |
| Electric circuit                                   |                                                                | 2 12 11                                   |                                           |  |
| Number of batteries / Battery voltage              |                                                                | 2 x 12 V                                  | 2 x 12 V                                  |  |
| 12V Battery capacity                               |                                                                | 120 Ah                                    | 120 Ah                                    |  |
| Transmission                                       |                                                                |                                           |                                           |  |
| Transmission type                                  |                                                                | Hydrostatic                               | Hydrostatic                               |  |
| Number of gears (forward / reverse)                |                                                                | 2/2                                       | 2/2                                       |  |
| Max. travel speed                                  |                                                                | 40 km/h                                   | 25 mph                                    |  |
| Drawbar pull                                       |                                                                | 9500 daN                                  | 9500 daN                                  |  |
| Parking brake                                      |                                                                | Automatic Negative Hand-brake             | Automatic Negative Hand-brake             |  |
| Service brake                                      |                                                                | Hydraulic                                 | Hydraulic                                 |  |
| Hydraulics                                         |                                                                |                                           |                                           |  |
| Hydraulic pump type                                |                                                                | Variable pump                             | Variable pump                             |  |
| Hydraulic flow                                     |                                                                | 180 l/min                                 | 48 US gpm                                 |  |
| Hydraulic Pressure                                 |                                                                | 350 bar                                   | 5076 PSI                                  |  |
| Hydraulic tank capacity                            |                                                                | 290                                       | 77 US gal                                 |  |
| Tank capacities                                    |                                                                |                                           |                                           |  |
| Engine oil                                         |                                                                | 21                                        | 6 US gal                                  |  |
| Fuel tank                                          |                                                                | 290                                       | 77 US gal                                 |  |
| Diesel Exhaust fluid (AdBlue® type)                |                                                                | 57 I                                      | 15 US gal                                 |  |
| Noise and vibration                                |                                                                | 37 1                                      | 13 03 yai                                 |  |
|                                                    |                                                                | 70.70 40                                  | 70.70 40                                  |  |
| Noise at driving position (LpA)                    |                                                                | 79.70 dB                                  | 79.70 dB                                  |  |
| Noise to environment (LwA)                         |                                                                | 108 dB                                    | 108 dB                                    |  |
| Vibration on hands/arms                            |                                                                | < 2.50 m/s²                               | < 2.50 m/s²                               |  |
| Miscellaneous                                      |                                                                |                                           |                                           |  |
| Steering wheels (front / rear)                     |                                                                | 2/2                                       | 2/2                                       |  |
| Controls                                           |                                                                | 2 Joysticks                               | 2 Joysticks                               |  |
| Cab certification                                  |                                                                | Cabin ROPS - FOPS level 2                 | Cabin ROPS - FOPS level 2                 |  |
| oub octaniousion                                   |                                                                |                                           |                                           |  |

# MRT 3050 Privilege Plus - Dimensional drawing

| Other data                                        |     | Metric     | Imperial    |
|---------------------------------------------------|-----|------------|-------------|
| Length of frame                                   | l14 | 5.62 m     | 18 ft 5 in  |
| Wheelbase                                         | у   | 3.25 m     | 10 ft 8 in  |
| Ground clearance                                  | m4  | 0.35 m     | 1 ft 2 in   |
| Counterweight offset (turret at 90°)              | a7  | 3.42 m     | 11 ft 3 in  |
| Tilt-up angle                                     | a4  | 12 °       | 12 °        |
| Tilt-down angle                                   | a5  | 108 °      | 108 °       |
| Overall length at stabilisers                     | l12 | 5.62 m     | 18 ft 5 in  |
| Outer frame turning radius                        | Wa3 | 4.90 m     | 16 ft 1 in  |
| Outer turning radius (with forks)                 | b15 | 6.49 m     | 21 ft 4 in  |
| Overall width with stabilisers extended           | b7  | 6.06 m     | 19 ft 11 in |
| Overall height                                    | h17 | 3.05 m     | 10 ft       |
| Frame leveling corrector                          | a9  | +/- 7.40 ° | +/- 7.40 °  |
| Ground clearance under front tires on stabilizers | m5  | 0.32 m     | 1 ft 1 in   |