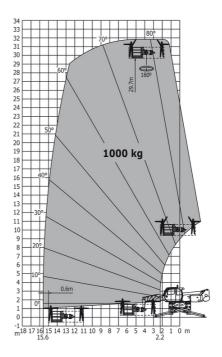

# Machine on lowered stabilisers with 365 kg platform Metric Machine on lowered stabilisers with 1000 kg platform Metric