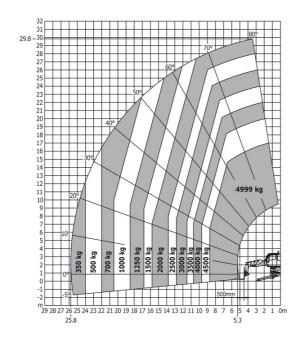

# MRT 3050 Privilege Plus - Load chart

### Machine on lowered stabilisers with forks Imperial

Machine on lowered stabilisers with winch 5000 kg Metric