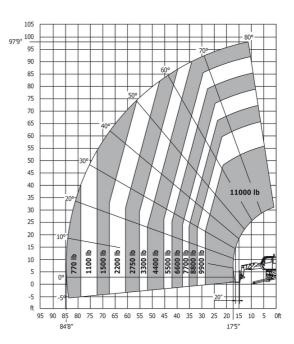

| l12 | 5.62 m     | 18 ft 5 in  |
| Outer frame turning radius                        | Wa3 | 4.90 m     | 16 ft 1 in  |
| Outer turning radius (with forks)                 | b15 | 6.49 m     | 21 ft 4 in  |
| Overall width with stabilisers extended           | b7  | 6.06 m     | 19 ft 11 in |
| Overall height                                    | h17 | 3.05 m     | 10 ft       |
| Frame leveling corrector                          | a9  | +/- 7.40 ° | +/- 7.40 °  |
| Ground clearance under front tires on stabilizers | m5  | 0.32 m     | 1 ft 1 in   |

## MRT-X 3050 Privilege Plus - Load chart



#### Machine on tires with forks Metric

#### Machine on tires with forks Imperial



#### Machine on lowered stabilisers with forks Metric



Machine on lowered stabilisers with forks Imperial



Machine on lowered stabilisers with winch 5000 kg Metric

108 95 21 Kg ID 90 85 -1400 70 65 60 55 50 -45 · 40 5000 kg 35 -11000 Lb 2500 kg// 5500 lb 3000 kg / 6600 lb 4000 kg / 8800 lb 30 1 2200 kg / 2200 kg 1 2800 kg / 2800 kg 2800 kg / 3300 kg 2000 kg / 4400 lb 25 -700 kg / 1500 lb 500 kg / 1100 lb 20 -300 kg / 660 lb 15 -10 -5 -0 --5 -<del>\_\_\_\_\_</del> ft 29 28 27 26 24 23 22 21 20 19 18 17 15 14 13 12 11 10 9 8 7 16 4 3 2 95 90 85 80 75 70 65 60 55 50 45 40 35 30 25 20 15 10 5 0 ft

Machine on lowered stabilisers with 1500 kg jib Metric



Machine on lowered stabilisers with 365 kg platform Metric Machine on lowered stabilisers with 1000 kg platform Metric







Head Office B.P. 249 - 430 rue de l'Aubinière 44150 Ancenis Cedex - France Tel: +33 (0)2 40 09 10 11 - Fax: +33 (0)2 4