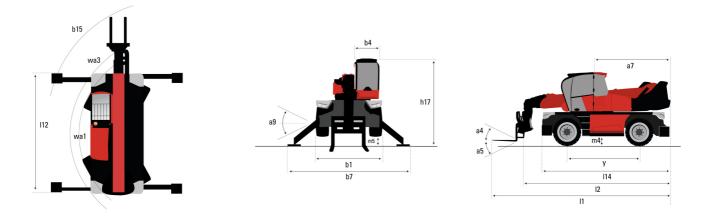

#### MRT-X 3050 Privilege Plus - Dimensional drawing

| Other data                                        |     | Metric     | Imperial    |
|---------------------------------------------------|-----|------------|-------------|
| Length of frame                                   | 114 | 5.62 m     | 18 ft 5 in  |
| Wheelbase                                         | у   | 3.25 m     | 10 ft 8 in  |
| Ground clearance                                  | m4  | 0.35 m     | 1 ft 2 in   |
| Counterweight offset (turret at 90°)              | a7  | 3.42 m     | 11 ft 3 in  |
| Tilt-up angle                                     | a4  | 12 °       | 12 °        |
| Tilt-down angle                                   | a5  | 108 °      | 108 °       |
| Overall length at stabilisers                     | l12 | 5.62 m     | 18 ft 5 in  |
| Outer frame turning radius                        | Wa3 | 4.90 m     | 16 ft 1 in  |
| Outer turning radius (with forks)                 | b15 | 6.49 m     | 21 ft 4 in  |
| Overall width with stabilisers extended           | b7  | 6.06 m     | 19 ft 11 in |
| Overall height                                    | h17 | 3.05 m     | 10 ft       |
| Frame leveling corrector                          | a9  | +/- 7.40 ° | +/- 7.40 °  |
| Ground clearance under front tires on stabilizers | m5  | 0.32 m     | 1 ft 1 in   |