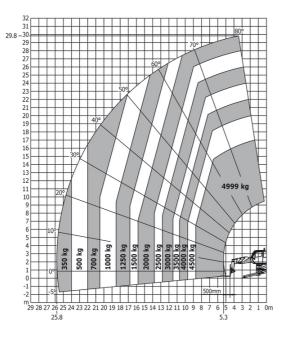

|
| Overall length at stabilisers                     | l12 | 5.62 m     | 18 ft 5 in  |
| Outer frame turning radius                        | Wa3 | 4.90 m     | 16 ft 1 in  |
| Outer turning radius (with forks)                 | b15 | 6.49 m     | 21 ft 4 in  |
| Overall width with stabilisers extended           | b7  | 6.06 m     | 19 ft 11 in |
| Overall height                                    | h17 | 3.05 m     | 10 ft       |
| Frame leveling corrector                          | a9  | +/- 7.40 ° | +/- 7.40 °  |
| Ground clearance under front tires on stabilizers | m5  | 0.32 m     | 1 ft 1 in   |

## MRT-X 3050 Privilege Plus - Load chart



#### Machine on tires with forks Metric

#### Machine on tires with forks Imperial



#### Machine on lowered stabilisers with forks Metric



Machine on lowered stabilisers with forks Imperial



Machine on lowered stabilisers with winch 5000 kg Metric

108 95 21 Kg ID 90 85 -1400 70 65 60 55 50 -45 · 40 5000 kg 35 -11000 Lb 2500 kg// 5500 lb 3000 kg / 6600 lb 4000 kg / 8800 lb 30 1 2200 kg / 2200 kg 1 2800 kg / 2800 kg 2800 kg / 3300 kg 2000 kg / 4400 lb 25 -700 kg / 1500 lb 500 kg / 1100 lb 20 -300 kg / 660 lb 15 -10 -5 -0 --5 -<del>\_\_\_\_\_</del> ft 29 28 27 26 24 23 22 21 20 19 18 17 15 14 13 12 11 10 9 8 7 16 4 3 2 95 90 85 80 75 70 65 60 55 50 45 40 35 30 25 20 15 10 5 0 ft

Machine on lowered stabilisers with 1500 kg jib Metric



Machine on lowered stabilisers with 365 kg platform Metric Machine on lowered stabilisers with 1000 kg platform Metric







Head Office B.P. 249 - 430 rue de l'Aubinière 44150 Ancenis Cede