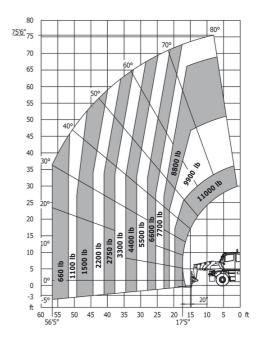

| a5  | 108 °      | 108 °       |
| Overall length at stabilisers                     | l12 | 5.62 m     | 18 ft 5 in  |
| Outer frame turning radius                        | Wa3 | 4.90 m     | 16 ft 1 in  |
| Outer turning radius (with forks)                 | b15 | 6.49 m     | 21 ft 4 in  |
| Overall width with stabilisers extended           | b7  | 6.06 m     | 19 ft 11 in |
| Overall height                                    | h17 | 3.05 m     | 10 ft       |
| Frame leveling corrector                          | a9  | +/- 7.40 ° | +/- 7.40 °  |
| Ground clearance under front tires on stabilizers | m5  | 0.32 m     | 1 ft 1 in   |

## MRT-X 3050 Privilege Plus - Load chart



#### Machine on tires with forks Metric

#### Machine on tires with forks Imperial



#### Machine on lowered stabilisers with forks Metric



Machine on lowered stabilisers with forks Imperial



Machine on lowered stabilisers with winch 5000 kg Metric

108 95 21 Kg ID 90 85 -1400 70 65 60 55 50 -45 · 40 5000 kg 35 -11000 Lb 2500 kg// 5500 lb 3000 kg / 6600 lb 4000 kg / 8800 lb 30 1 2200 kg / 2200 kg 1 2800 kg / 2800 kg 2800 kg / 3300 kg 2000 kg / 4400 lb 25 -700 kg / 1500 lb 500 kg / 1100 lb 20 -300 kg / 660 lb 15 -10 -5 -0 --5 -<del>\_\_\_\_\_</del> ft 29 28 27 26 24 23 22 21 20 19 18 17 15 14 13 12 11 10 9 8 7 16 4 3 2 95 90 85 80 75 70 65 60 55 50 45 40 35 30 25 20 15 10 5 0 ft

Machine on lowered stabilisers with 1500 kg jib Metric



Machine on lowered stabilisers with 365 kg platform Metric Machine on lowered stabilisers with 1000 kg platform Metric







Head Of