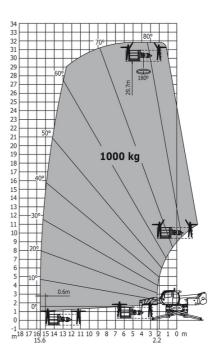

Machine on lowered stabilisers with 1500 kg jib Metric

Machine on lowered stabilisers with 365 kg platform Metric Machine on lowered stabilisers with 1000 kg platform Metric

Head Office B.P. 249 - 430 rue de l'Aubinière 44150 Ancenis Cedex - France Tel: +33 (0)2 40 09 10 11 - Fax: +33 (0)2 40 09 10 97 www.manitou.com