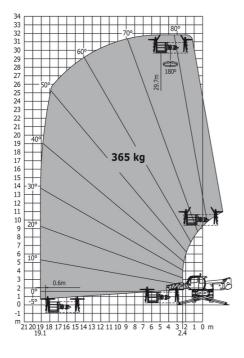

Machine on lowered stabilisers with 1500 kg jib Metric

Machine on lowered stabilisers with 365 kg platform Metric Machine on lowered stabilisers with 1000 kg platform Metric

Head Office B.P. 249 - 430 rue de l'Aubinière 44150 Ancenis Cedex - France Tel: +33 (0)2 40 09 10 11 - Fax: +33 (0)2 40 09 10 97 www.manitou.com