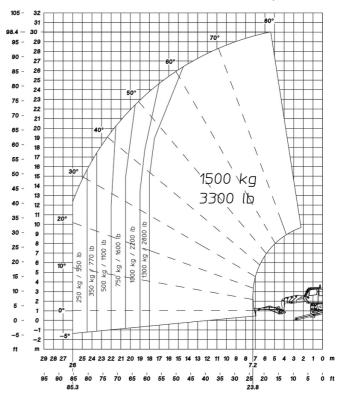

Machine on lowered stabilisers with 1500 kg jib Metric

Machine on lowered stabilisers with 365 kg platform Metric Machine on lowered stabilisers with 1000 kg platform Metric

Head Office B.P. 249 - 430 rue de l'Aubinière 44150 Ancenis Cedex - France Tel: +33 (0)2 40 09 10 11 - Fax: +33 (0)2 40 09 10 97 www.manitou.com