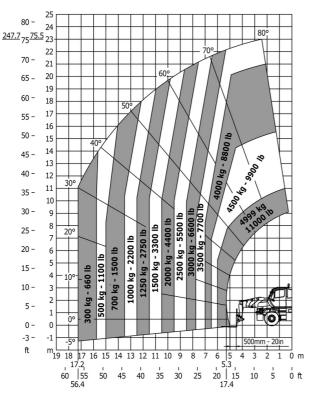

#### Machine on tires with forks Metric

#### Machine on lowered stabilisers with forks Metric

Machine on lowered stabilisers with forks Imperial

Machine on lowered stabilisers with winch 5000 kg Metric

108 95 21 Kg ID 90 85 -1400 70 65 60 55 50 -45 · 40 5000 kg 35 -11000 Lb 2500 kg// 5500 lb 3000 kg / 6600 lb 4000 kg / 8800 lb 30 1 2200 kg / 2200 kg 1 2800 kg / 2800 kg 2800 kg / 3300 kg 2000 kg / 4400 lb 25 -700 kg / 1500 lb 500 kg / 1100 lb 20 -300 kg / 660 lb 15 -10 -5 -0 --5 -<del>\_\_\_\_\_</del> ft 29 28 27 26 24 23 22 21 20 19 18 17 15 14 13 12 11 10 9 8 7 16 4 3 2 95 90 85 80 75 70 65 60 55 50 45 40 35 30 25 20 15 10 5 0 ft