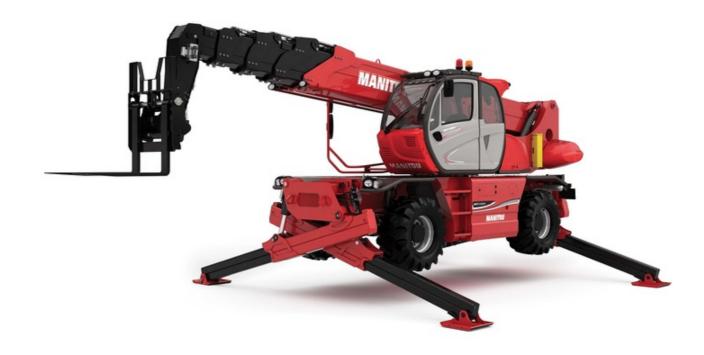

# MRT-X 3050 PRIVILEGE PLUS

## MRT-X 3050 PRIVILEGE PLUS Created on July 4, 2025 at 9:17 PM UTC

|                                                  |           |                                           | <b>US</b> Created on July 4, 2025 at 9.17 PM |
|--------------------------------------------------|-----------|-------------------------------------------|----------------------------------------------|
| Capacities                                       |           | Metric                                    | Imperial                                     |
| Max. capacity                                    |           | 4999 kg                                   | 11021 lb                                     |
| lax. lifting height                              |           | 29.50 m                                   | 96 ft 9 in                                   |
| aximum outreach                                  |           | 25.80 m                                   | 84 ft 8 in                                   |
| eight and dimensions                             |           |                                           |                                              |
| verall length (with forks)                       | 1         | 9.02 m                                    | 29 ft 7 in                                   |
| ength to face of forks                           | 12        | 7.82 m                                    | 25 ft 8 in                                   |
| verall width                                     | b1        | 2.49 m                                    | 8 ft 2 in                                    |
| verall height                                    | h17       | 3.05 m                                    | 10 ft                                        |
| verall cab width                                 | b4        | 0.99 m                                    | 3 ft 3 in                                    |
| uter frame turning radius                        | Wa3       | 4.90 m                                    | 16 ft 1 in                                   |
| ound clearance                                   | m4        | 0.35 m                                    | 1 ft 2 in                                    |
| heelbase                                         | у         | 3.25 m                                    | 10 ft 8 in                                   |
| It-up angle                                      | a4        | 12 °                                      | 12 °                                         |
| t-down angle                                     | a5        | 108 °                                     | 108 °                                        |
| rret rotation                                    |           | 360 °                                     | 360 °                                        |
| rerall weight                                    |           | 21810 kg                                  | 48083 lb                                     |
| orks length / width / section                    | l / e / s | 1200 mm x 45 mm x 130 mm                  | 47 in x 2 in x 5 in                          |
| neels                                            |           |                                           |                                              |
| es type                                          |           | Pneumatic                                 | Pneumatic                                    |
| andard tires                                     |           | 445/65 R22,5                              | 445/65 R22,5                                 |
| ive wheels (front / rear)                        |           | 2/2                                       | 2/2                                          |
| abilisers                                        |           |                                           |                                              |
| abilizers Type                                   |           | Telescopic Duplex                         | Telescopic Duplex                            |
| ontrols with stabs                               |           | Stabs Commands Individual or Simultaneous | Stabs Commands Individual or Simultaneous    |
| gine                                             |           |                                           |                                              |
| gine brand                                       |           | Mercedes                                  | Mercedes                                     |
| gine norm                                        |           | Stage IIIA                                | Stage IIIA                                   |
| gine model                                       |           | OM_904_LA_E3A/1                           | OM_904_LA_E3A/1                              |
| 2. Engine power rating / Power / Engine rotation |           | 176 Hp / 129 kW @ 1600 rpm                | 176 Hp / 129 kW @ 1600 rpm                   |
| ax. torque / Engine rotation (min)               |           | 675 Nm @ 1200 rpm                         | 498 ft/lbs @ 1200 rpm                        |
| umber of cylinders - Capacity of cylinders       |           | 4 - 4250 cm <sup>3</sup>                  | 4 - 259 in <sup>3</sup>                      |
| jection                                          |           | engine Injection direct                   | engine Injection direct                      |
| igine cooling system                             |           | Water                                     | Water                                        |
| ectric circuit                                   |           | Water                                     | Watch                                        |
| umber of batteries / Battery voltage             |           | 2 x 12 V                                  | 2 x 12 V                                     |
| 2V Battery capacity                              |           | 120 Ah                                    | 120 Ah                                       |
| ansmission                                       |           | 120 All                                   | 120 All                                      |
|                                                  |           | Understatio                               | Undrostatio                                  |
| ansmission type                                  |           | Hydrostatic                               | Hydrostatic                                  |
| mber of gears (forward / reverse)                |           | 2 / 2<br>10 km/k                          | 2/2                                          |
| ax. travel speed                                 |           | 40 km/h                                   | 25 mph                                       |
| rawbar pull                                      |           | 9500 daN                                  | 9500 daN                                     |
| arking brake                                     |           | Automatic Negative Hand-brake             | Automatic Negative Hand-brake                |
| rvice brake                                      |           | Hydraulic                                 | Hydraulic                                    |
| /draulics                                        |           |                                           |                                              |
| rdraulic pump type                               |           | Variable pump                             | Variable pump                                |
| draulic flow                                     |           | 180 l/min                                 | 48 US gpm                                    |
| ydraulic Pressure                                |           | 350 bar                                   | 5076 PSI                                     |
| draulic tank capacity                            |           | 290 I                                     | 77 US gal                                    |
| nk capacities                                    |           |                                           |                                              |
| gine oil                                         |           | 21 I                                      | 6 US gal                                     |
| el tank                                          |           | 290 l                                     | 77 US gal                                    |
| pise and vibration                               |           |                                           |                                              |
| oise at driving position (LpA)                   |           | 79.70 dB                                  | 79.70 dB                                     |
| bise to environment (LwA)                        |           | 108 dB                                    | 108 dB                                       |
| bration on hands/arms                            |           | < 2.50 m/s²                               | < 2.50 m/s²                                  |
| iscellaneous                                     |           |                                           |                                              |
| eering wheels (front / rear)                     |           | 2 / 2                                     | 2 / 2                                        |
| ontrols                                          |           | 2 Joysticks                               | 2 Joysticks                                  |
| b certification                                  |           | Cabin ROPS - FOPS level 2                 | Cabin ROPS - FOPS level 2                    |
| ttachment recognition system (E-Reco)            |           | Standard                                  | Standard                                     |