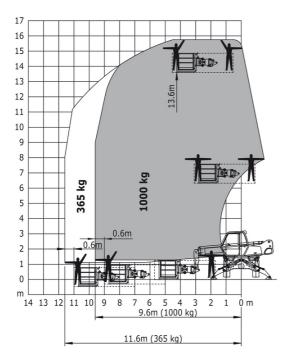

5.25 m | 17 ft 3 in |
| Overall width with stabilisers extended           | b7  | 3.98 m | 13 ft 1 in |
| Overall height                                    | h17 | 2.97 m | 9 ft 9 in  |
| Ground clearance under front tires on stabilizers | m5  | 0.16 m | 6 in       |

### MRT-X 1440 Easy 400° - Load chart

#### Machine on tyres with forks Metric



#### Machine on tyres with forks Imperial



Machine on lowered stabilisers with forks Metric

Machine on lowered stabilisers with forks Imperial



Machine on lowered stabilisers with winch 5000 kg Metric Machine on lowered stabilisers with winch 5000 kg Imperial





Machine on lowered stabilisers with 1500 kg jib Metric

Machine on lowered stabilisers with 1500 kg jib Imperial





Machine on lowered stabilisers with 1000 kg platform Metric



Machine on lowered stabilisers with 3D positive / negative Imperial



Machine on lowered stabilisers with 3D positive / negative Metric





Head Office B.P. 249 - 430 rue de l'Aubinière 44150 Ancenis Cedex - France Tel: +33 (0)2 40 09 10 11 - Fax: +33 (0)2 40 09 10 97 www.manitou.com



This publication provides a description of the configuration versions and options for Manitou products, which may differ for equipment. The equipment presented in this brochure may be part of a series, as an option, or it may not be available, depending on the versions. Manitou reserves the right, at any time and without notice, to amend the specifications described and represented. The specifications provided do not bind the manufacturer. For more details, please contact your Manitou agent. This is not