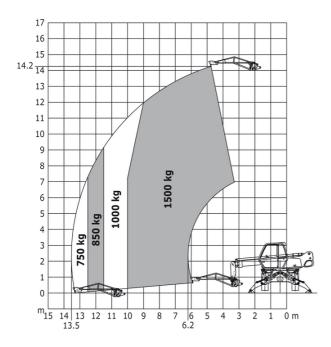

### MRT-X 1440 Easy 400° - Load chart

Machine on lowered stabilisers with 1500 kg jib Metric

Machine on lowered stabilisers with 1500 kg jib Imperial

Machine on lowered stabilisers with 1000 kg platform Metric

Machine on lowered stabilisers with 3D positive / negative Imperial