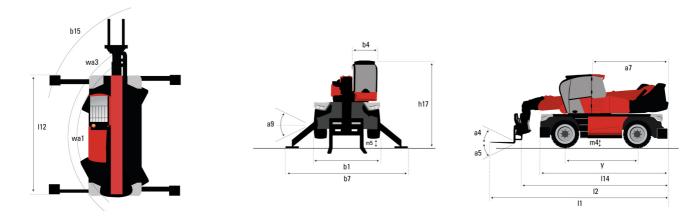

## MRT-X 1440 Easy 400° - Dimensional drawing

| Other data                                        |     | Metric | Imperial   |
|---------------------------------------------------|-----|--------|------------|
| Length of frame                                   | 114 | 4.35 m | 14 ft 3 in |
| Wheelbase                                         | у   | 2.32 m | 7 ft 7 in  |
| Ground clearance                                  | m4  | 0.34 m | 1 ft 1 in  |
| Counterweight offset (turret at 90°)              | a7  | 2.04 m | 6 ft 8 in  |
| Tilt-up angle                                     | a4  | 12 °   | 12 °       |
| Tilt-down angle                                   | a5  | 105 °  | 105 °      |
| Overall length at stabilisers                     | 112 | 4.30 m | 14 ft 1 in |
| Outer turning radius (with forks)                 | b15 | 5.25 m | 17 ft 3 in |
| Overall width with stabilisers extended           | b7  | 3.98 m | 13 ft 1 in |
| Overall height                                    | h17 | 2.97 m | 9 ft 9 in  |
| Ground clearance under front tires on stabilizers | m5  | 0.16 m | 6 in       |