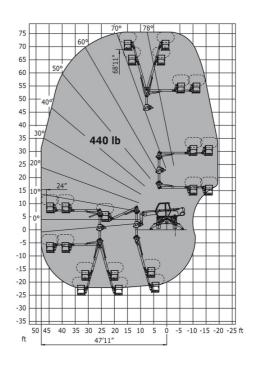

### MRT-X 1440 Easy 400° - Load chart

Machine on lowered stabilisers with 1500 kg jib Metric

Machine on lowered stabilisers with 1500 kg jib Imperial

Machine on lowered stabilisers with 1000 kg platform Metric

Machine on lowered stabilisers with 3D positive / negative Imperial