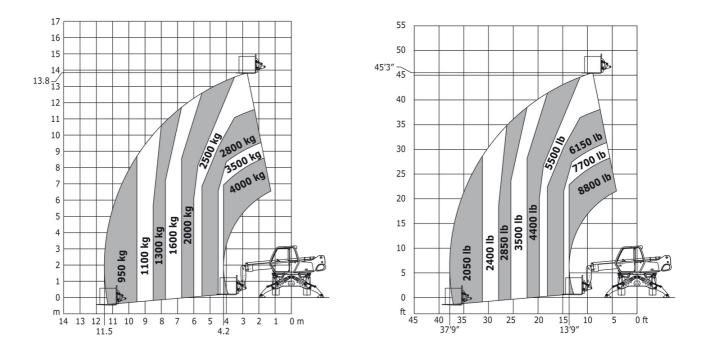

### MRT-X 1440 Easy 400° - Load chart

#### Machine on tyres with forks Metric

#### Machine on tyres with forks Imperial

Machine on lowered stabilisers with forks Metric

Machine on lowered stabilisers with forks Imperial

Machine on lowered stabilisers with winch 5000 kg Metric Machine on lowered stabilisers with winch 5000 kg Imperial