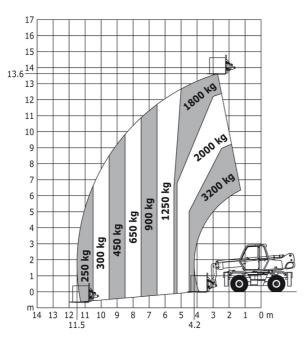

| m4  | 0.34 m | 1 ft 1 in  |
| Counterweight offset (turret at 90°)              | a7  | 2.04 m | 6 ft 8 in  |
| Tilt-up angle                                     | a4  | 12 °   | 12 °       |
| Tilt-down angle                                   | a5  | 105 °  | 105 °      |
| Overall length at stabilisers                     | 112 | 4.30 m | 14 ft 1 in |
| Outer turning radius (with forks)                 | b15 | 5.25 m | 17 ft 3 in |
| Overall width with stabilisers extended           | b7  | 3.98 m | 13 ft 1 in |
| Overall height                                    | h17 | 2.97 m | 9 ft 9 in  |
| Ground clearance under front tires on stabilizers | m5  | 0.16 m | 6 in       |

### MRT-X 1440 Easy 400° - Load chart

#### Machine on tyres with forks Metric



#### Machine on tyres with forks Imperial



Machine on lowered stabilisers with forks Metric

Machine on lowered stabilisers with forks Imperial



Machine on lowered stabilisers with winch 5000 kg Metric Machine on lowered stabilisers with winch 5000 kg Imperial





Machine on lowered stabilisers with 1500 kg jib Metric

Machine on lowered stabilisers with 1500 kg jib Imperial





Machine on lowered stabilisers with 1000 kg platform Metric



Machine on lowered stabilisers with 3D positive / negative Imperial



Machine on lowered stabilisers with 3D positive / negative Metric





Head Office B.P. 249 - 430 rue de l'Aubinière 44150 Ancenis Cedex - France Tel: +33 (0)2 40 09 10 11 - Fax: +33 (0)2 40 09 10 97 www.manitou.com



This publication provides a description of the configurat