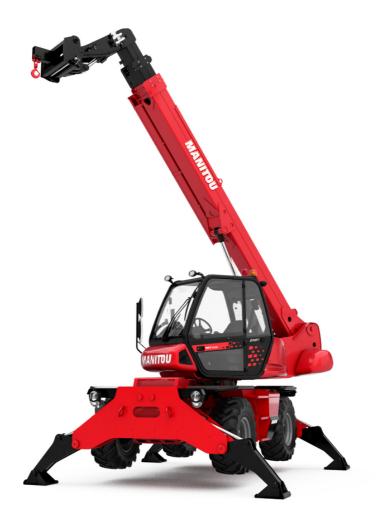

# **MRT-X 1440 EASY 400°**

| MRT-X 1440 EASY 400 $^{\circ}$ ( | Created on April 20, 2024 at | 10:08:47 AM UTC |
|----------------------------------|------------------------------|-----------------|
|                                  |                              |                 |