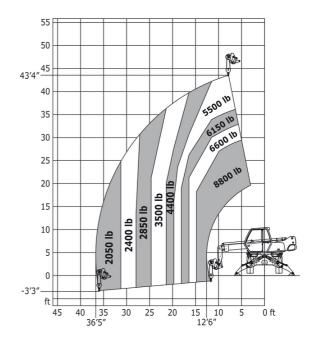

### MRT-X 1440 Easy 400° - Load chart

#### Machine on tyres with forks Imperial

Machine on lowered stabilisers with forks Metric

Machine on lowered stabilisers with forks Imperial

Machine on lowered stabilisers with winch 5000 kg Metric Machine on lowered stabilisers with winch 5000 kg Imperial