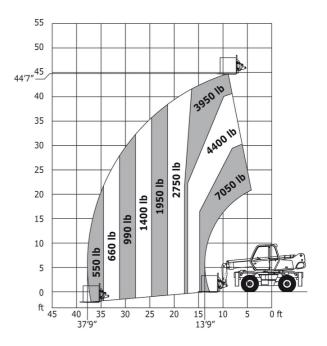

### MRT-X 1440 Easy 400° - Load chart

#### Machine on tyres with forks Imperial

Machine on lowered stabilisers with forks Metric

Machine on lowered stabilisers with forks Imperial

Machine on lowered stabilisers with winch 5000 kg Metric Machine on lowered stabilisers with winch 5000 kg Imperial