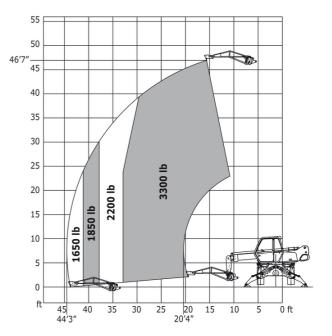

### MRT-X 1440 Easy 400° - Load chart

#### Machine on tyres with forks Imperial

Machine on lowered stabilisers with forks Metric

Machine on lowered stabilisers with forks Imperial

Machine on lowered stabilisers with winch 5000 kg Metric Machine on lowered stabilisers with winch 5000 kg Imperial