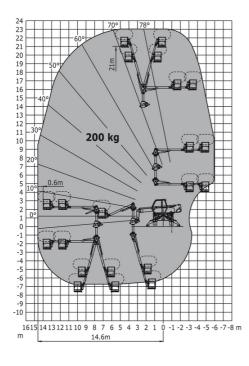

### MRT-X 1440 Easy 400° - Load chart

Machine on lowered stabilisers with 1500 kg jib Metric

Machine on lowered stabilisers with 1500 kg jib Imperial

Machine on lowered stabilisers with 1000 kg platform Metric

Machine on lowered stabilisers with 3D positive / negative Imperial

Machine on lowered stabilisers with 3D positive / negative Metric

Head Office B.P. 249 - 430 rue de l'Aubinière 44150 Ancenis Cedex - France Tel: +33 (0)2 40 09 10 11 - Fax: +33 (0)2 40 09 10 97 www.manitou.com