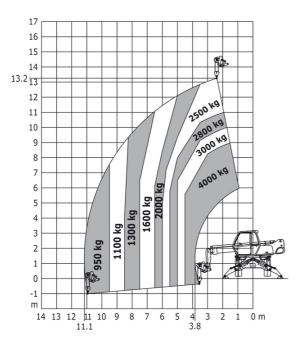

### MRT-X 1440 Easy 400° - Load chart

#### Machine on tyres with forks Imperial

Machine on lowered stabilisers with forks Metric

Machine on lowered stabilisers with forks Imperial

Machine on lowered stabilisers with winch 5000 kg Metric Machine on lowered stabilisers with winch 5000 kg Imperial