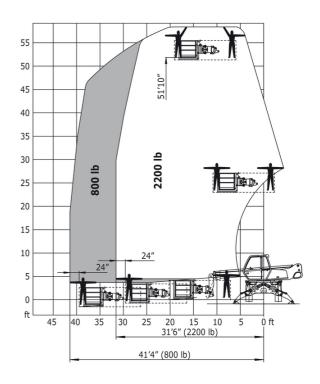

Machine on lowered stabilisers with 1500 kg jib Imperial

Metric

Machine on lowered stabilisers with 365/1000 kg platform Machine on lowered stabilisers with 365/1000 kg platform Imperial

Metric

Machine on lowered stabilisers with 3D positive / negative Machine on lowered stabilisers with 3D positive / negative Imperial