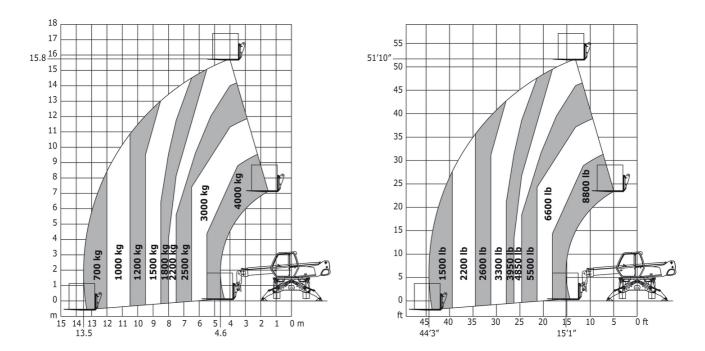

## MRT 1640 Easy T4 S2 360° - Load chart

Machine on tyres with forks Metric

## Machine on tyres with forks Imperial