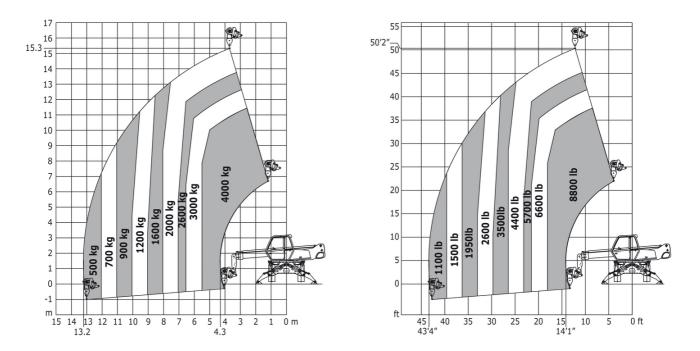

## Machine on lowered stabilisers with forks Metric

#### Machine on lowered stabilisers with forks Imperial

Machine on lowered stabilisers with winch 5000 kg Metric Machine on lowered stabilisers with winch 5000 kg Imperial

Machine on lowered stabilisers with 1500 kg jib Metric