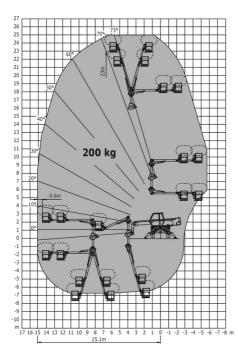

Machine on lowered stabilisers with 1500 kg jib Imperial

Metric

Machine on lowered stabilisers with 365/1000 kg platform Machine on lowered stabilisers with 365/1000 kg platform Imperial

Metric

Machine on lowered stabilisers with 3D positive / negative Machine on lowered stabilisers with 3D positive / negative Imperial