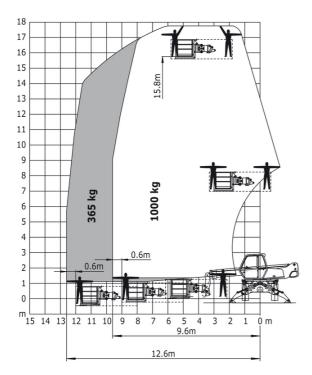

Machine on lowered stabilisers with 1500 kg jib Imperial

Metric

Machine on lowered stabilisers with 365/1000 kg platform Machine on lowered stabilisers with 365/1000 kg platform Imperial

Metric

Machine on lowered stabilisers with 3D positive / negative Machine on lowered stabilisers with 3D positive / negative Imperial