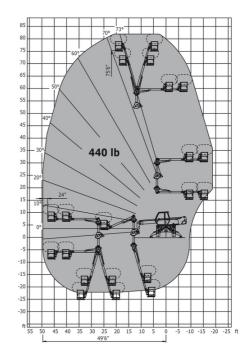

Machine on lowered stabilisers with 1500 kg jib Imperial

Metric

Machine on lowered stabilisers with 365/1000 kg platform Machine on lowered stabilisers with 365/1000 kg platform Imperial

Metric

Machine on lowered stabilisers with 3D positive / negative Machine on lowered stabilisers with 3D positive / negative Imperial