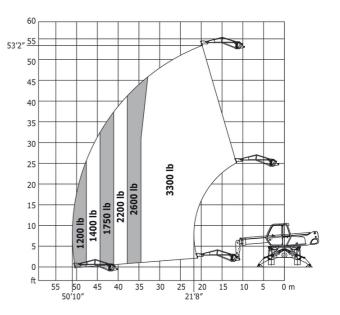

Machine on lowered stabilisers with 1500 kg jib Imperial

Metric

Machine on lowered stabilisers with 365/1000 kg platform Machine on lowered stabilisers with 365/1000 kg platform Imperial

Metric

Machine on lowered stabilisers with 3D positive / negative Machine on lowered stabilisers with 3D positive / negative Imperial