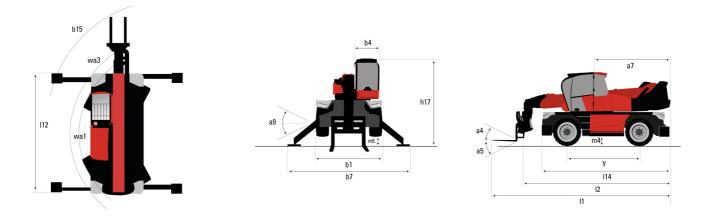

## MRT 1640 Easy T4 S2 360° - Dimensional drawing

| Other data                                        |     | Metric | Imperial    |
|---------------------------------------------------|-----|--------|-------------|
| Length of frame                                   | 114 | 4.35 m | 14 ft 3 in  |
| Wheelbase                                         | у   | 2.32 m | 7 ft 7 in   |
| Ground clearance                                  | m4  | 0.34 m | 1 ft 1 in   |
| Counterweight offset (turret at 90°)              | a7  | 2.49 m | 8 ft 2 in   |
| Tilt-up angle                                     | a4  | 12 °   | 12 °        |
| Tilt-down angle                                   | a5  | 105 °  | 105 °       |
| Overall length at stabilisers                     | l12 | 4.30 m | 14 ft 1 in  |
| Outer frame turning radius                        | Wa3 | 3.90 m | 12 ft 10 in |
| Outer turning radius (with forks)                 | b15 | 5.52 m | 18 ft 1 in  |
| Overall width with stabilisers extended           | b7  | 3.98 m | 13 ft 1 in  |
| Overall height                                    | h17 | 2.97 m | 9 ft 9 in   |
| Ground clearance under front tires on stabilizers | m5  | 0.16 m | 6 in        |