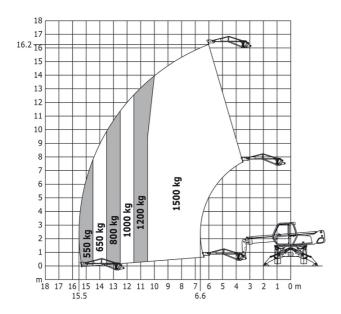

Machine on lowered stabilisers with 1500 kg jib Imperial

Metric

Machine on lowered stabilisers with 365/1000 kg platform Machine on lowered stabilisers with 365/1000 kg platform Imperial

Metric

Machine on lowered stabilisers with 3D positive / negative Machine on lowered stabilisers with 3D positive / negative Imperial