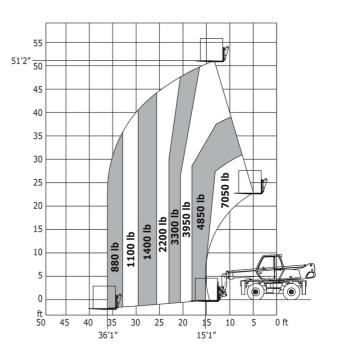

## MRT 1640 Easy T4 S2 360° - Load chart

Machine on tyres with forks Metric

## Machine on tyres with forks Imperial

## Machine on lowered stabilisers with forks Metric

#### Machine on lowered stabilisers with forks Imperial

Machine on lowered stabilisers with winch 5000 kg Metric Machine on lowered stabilisers with winch 5000 kg Imperial

Machine on lowered stabilisers with 1500 kg jib Metric

Machine on lowered stabilisers with 1500 kg jib Imperial

Metric

Machine on lowered stabilisers with 365/1000 kg platform Machine on lowered stabilisers with 365/1000 kg platform Imperial

Metric

Machine on lowered stabilisers with 3D positive / negative Machine on lowered stabilisers with 3D positive / negative Imperial