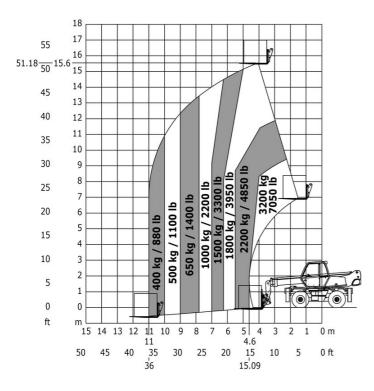

## MRT 1640 Easy T4 S2 360° - Load chart

Machine on tyres with forks Metric

## Machine on tyres with forks Imperial

## Machine on lowered stabilisers with forks Metric

#### Machine on lowered stabilisers with forks Imperial

Machine on lowered stabilisers with winch 5000 kg Metric Machine on lowered stabilisers with winch 5000 kg Imperial

Machine on lowered stabilisers with 1500 kg jib Metric

Machine on lowered stabilisers with 1500 kg jib Imperial

Metric

Machine on lowered stabilisers with 365/1000 kg platform Machine on lowered stabilisers with 365/1000 kg platform Imperial

Metric

Machine on lowered stabilisers with 3D positive / negative Machine on lowered stabilisers with 3D positive / negative Imperial