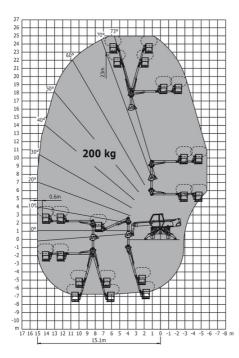

9 in  |
| Ground clearance under front tires on stabilizers | m5  | 0.16 m | 6 in       |

## MRT-X 1640 Easy 400° - Load chart





### Machine on tyres with forks Imperial



#### Machine on lowered stabilisers with forks Metric

#### Machine on lowered stabilisers with forks Imperial



Machine on lowered stabilisers with winch 5000 kg Metric Machine on lowered stabilisers with winch 5000 kg Imperial



Machine on lowered stabilisers with 1500 kg jib Metric

Machine on lowered stabilisers with 1500 kg jib Imperial





Metric

Machine on lowered stabilisers with 365/1000 kg platform Machine on lowered stabilisers with 365/1000 kg platform Imperial





Metric

Machine on lowered stabilisers with 3D positive / negative Machine on lowered stabilisers with 3D positive / negative Imperial







Head Office B.P. 249 - 430 rue de l'Aubinière 44150 Ancenis Cedex - France Tel: +33 (0)2 40 09 10 11 - Fax: +33 (0)2 40 09 10 97 www.manitou.com



This publication provides a description of the configuration versions and options for Manitou products, which may differ for equipment. The equipment presented in this brochure may be part of a series, as an option, or it may not be available, depending on the versions. Manitou reserves the right, at any time and without notice, to amend the specifications described and represented. The specifications provided do not bind the manufacturer. For more details, please contact your Manitou agent. This is not a contractually binding document. The presentation of the products is not contractually binding. List of specifications non-exhaustive. T