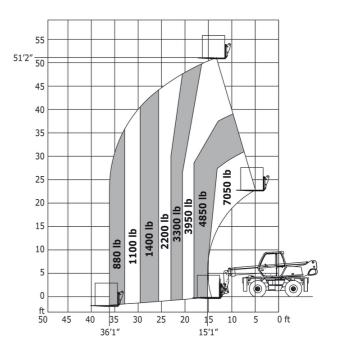

| m4  | 0.34 m | 1 ft 1 in  |
| Counterweight offset (turret at 90°)              | a7  | 2.49 m | 8 ft 2 in  |
| Tilt-up angle                                     | a4  | 12 °   | 12 °       |
| Tilt-down angle                                   | a5  | 105 °  | 105 °      |
| Overall length at stabilisers                     | 112 | 4.30 m | 14 ft 1 in |
| Outer turning radius (with forks)                 | b15 | 5.52 m | 18 ft 1 in |
| Overall width with stabilisers extended           | b7  | 3.98 m | 13 ft 1 in |
| Overall height                                    | h17 | 2.97 m | 9 ft 9 in  |
| Ground clearance under front tires on stabilizers | m5  | 0.16 m | 6 in       |

## MRT-X 1640 Easy 400° - Load chart





### Machine on tyres with forks Imperial



#### Machine on lowered stabilisers with forks Metric

#### Machine on lowered stabilisers with forks Imperial



Machine on lowered stabilisers with winch 5000 kg Metric Machine on lowered stabilisers with winch 5000 kg Imperial



Machine on lowered stabilisers with 1500 kg jib Metric

Machine on lowered stabilisers with 1500 kg jib Imperial





Metric

Machine on lowered stabilisers with 365/1000 kg platform Machine on lowered stabilisers with 365/1000 kg platform Imperial





Metric

Machine on lowered stabilisers with 3D positive / negative Machine on lowered stabilisers with 3D positive / negative Imperial







Head Office B.P. 249 - 430 rue de l'Aubinière 44150 Ancenis Cedex - France Tel: +33 (0)2 40 09 10 11 - Fax: +33 (0)2 40 09 10 97 www.manitou.com



This publication prov