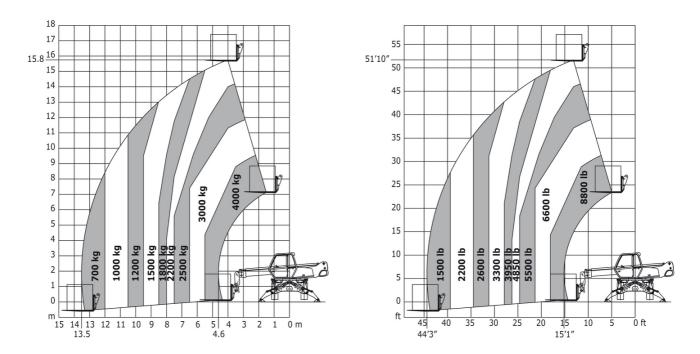

7  | 2.49 m | 8 ft 2 in  |
| Tilt-up angle                                     | a4  | 12 °   | 12 °       |
| Tilt-down angle                                   | a5  | 105 °  | 105 °      |
| Overall length at stabilisers                     | 112 | 4.30 m | 14 ft 1 in |
| Outer turning radius (with forks)                 | b15 | 5.52 m | 18 ft 1 in |
| Overall width with stabilisers extended           | b7  | 3.98 m | 13 ft 1 in |
| Overall height                                    | h17 | 2.97 m | 9 ft 9 in  |
| Ground clearance under front tires on stabilizers | m5  | 0.16 m | 6 in       |

## MRT-X 1640 Easy 400° - Load chart





### Machine on tyres with forks Imperial



#### Machine on lowered stabilisers with forks Metric

#### Machine on lowered stabilisers with forks Imperial



Machine on lowered stabilisers with winch 5000 kg Metric Machine on lowered stabilisers with winch 5000 kg Imperial



Machine on lowered stabilisers with 1500 kg jib Metric

Machine on lowered stabilisers with 1500 kg jib Imperial





Metric

Machine on lowered stabilisers with 365/1000 kg platform Machine on lowered stabilisers with 365/1000 kg platform Imperial





Metric

Machine on lowered stabilisers with 3D positive / negative Machine on lowered stabilisers with 3D positive / negative Imperial







Head Office B.P. 249 - 430 rue de l'Aubinière 44150 Ancenis Cedex - France Tel: +33 (0)2 40 09 10 11 - Fax: +33 (0)2 40 09 10 97 www.manitou.com



This publication provides a description of the configuration versions and options for Manitou products, which may differ for equipment.