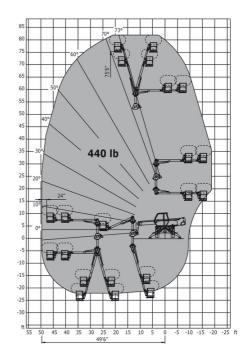

in  |
| Ground clearance under front tires on stabilizers | m5  | 0.16 m | 6 in       |

## MRT-X 1640 Easy 400° - Load chart





### Machine on tyres with forks Imperial



#### Machine on lowered stabilisers with forks Metric

#### Machine on lowered stabilisers with forks Imperial



Machine on lowered stabilisers with winch 5000 kg Metric Machine on lowered stabilisers with winch 5000 kg Imperial



Machine on lowered stabilisers with 1500 kg jib Metric

Machine on lowered stabilisers with 1500 kg jib Imperial





Metric

Machine on lowered stabilisers with 365/1000 kg platform Machine on lowered stabilisers with 365/1000 kg platform Imperial





Metric

Machine on lowered stabilisers with 3D positive / negative Machine on lowered stabilisers with 3D positive / negative Imperial







Head Office B.P. 249 - 430 rue de l'Aubinière 44150 Ancenis Cedex - France Tel: +33 (0)2 40 09 10 11 - Fax: +33 (0)2 40 09 10 97 www.manitou.com



This publication provides a description of the configuration versions and options for Manitou products, which may differ for equipment. The equipment presented in this brochure may be part of a series, as an option, or it may not be available, depending on the versions. Manitou reserves the right, at any time and without notice, to amend the specifications described and represented. The specifications provided do not bind the manufacturer. For more details, please contact your Manitou agent. This is not a contractually binding document. The presentation of the products is not contractually binding. List of specifications non-exhaustive. The