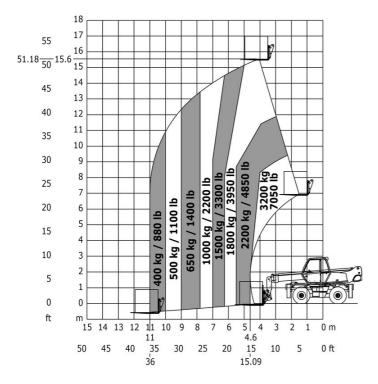

.32 m | 7 ft 7 in  |
| Ground clearance                                  | m4  | 0.34 m | 1 ft 1 in  |
| Counterweight offset (turret at 90°)              | a7  | 2.49 m | 8 ft 2 in  |
| Tilt-up angle                                     | a4  | 12 °   | 12 °       |
| Tilt-down angle                                   | a5  | 105 °  | 105 °      |
| Overall length at stabilisers                     | 112 | 4.30 m | 14 ft 1 in |
| Outer turning radius (with forks)                 | b15 | 5.52 m | 18 ft 1 in |
| Overall width with stabilisers extended           | b7  | 3.98 m | 13 ft 1 in |
| Overall height                                    | h17 | 2.97 m | 9 ft 9 in  |
| Ground clearance under front tires on stabilizers | m5  | 0.16 m | 6 in       |

## MRT-X 1640 Easy 400° - Load chart





### Machine on tyres with forks Imperial



#### Machine on lowered stabilisers with forks Metric

#### Machine on lowered stabilisers with forks Imperial



Machine on lowered stabilisers with winch 5000 kg Metric Machine on lowered stabilisers with winch 5000 kg Imperial



Machine on lowered stabilisers with 1500 kg jib Metric

Machine on lowered stabilisers with 1500 kg jib Imperial





Metric

Machine on lowered stabilisers with 365/1000 kg platform Machine on lowered stabilisers with 365/1000 kg platform Imperial





Metric

Machine on lowered stabilisers with 3D positive / negative Machine on lowered stabilisers with 3D positive / negative Imperial







Head Office B.P. 249 - 430 rue de l'Aubinière 44150 Ancenis Cedex - France Tel: +33 (0)2 40 09 10 11 - Fax: +33 (0)2 40 09 10