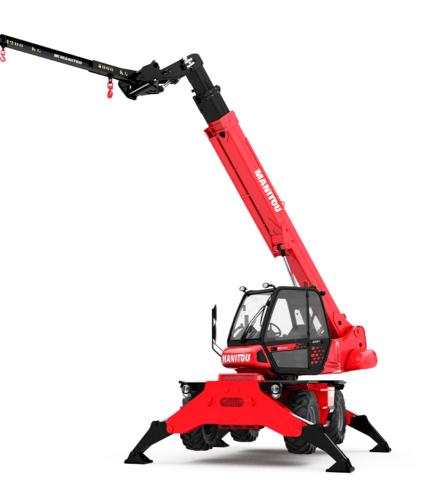

Technical sheet :

# **MRT-X 1640 EASY 400°**





#### MRT-X 1640 EASY 400° Created on April 26, 2024 at 5:38:55 PM UTC

|           | Metric<br>4000 kg                   | Imperial<br>8818 lb