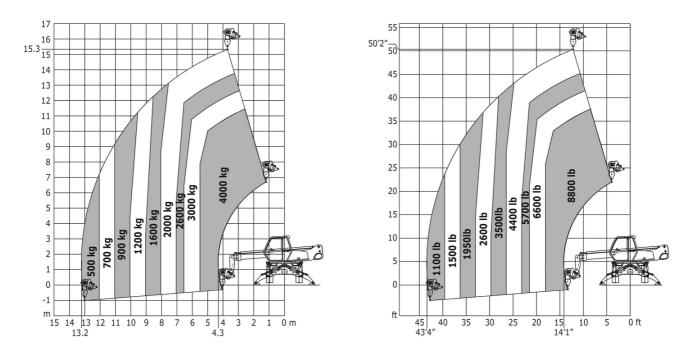

n angle                                   | a5  | 105 °  | 105 °      |
| Overall length at stabilisers                     | 112 | 4.30 m | 14 ft 1 in |
| Outer turning radius (with forks)                 | b15 | 5.52 m | 18 ft 1 in |
| Overall width with stabilisers extended           | b7  | 3.98 m | 13 ft 1 in |
| Overall height                                    | h17 | 2.97 m | 9 ft 9 in  |
| Ground clearance under front tires on stabilizers | m5  | 0.16 m | 6 in       |

## MRT-X 1640 Easy 400° - Load chart





### Machine on tyres with forks Imperial



#### Machine on lowered stabilisers with forks Metric

#### Machine on lowered stabilisers with forks Imperial



Machine on lowered stabilisers with winch 5000 kg Metric Machine on lowered stabilisers with winch 5000 kg Imperial



Machine on lowered stabilisers with 1500 kg jib Metric

Machine on lowered stabilisers with 1500 kg jib Imperial





Metric

Machine on lowered stabilisers with 365/1000 kg platform Machine on lowered stabilisers with 365/1000 kg platform Imperial





Metric

Machine on lowered stabilisers with 3D positive / negative Machine on lowered stabilisers with 3D positive / negative Imperial







Head Office B.P. 249 - 430 rue de l'Aubinière 44150 Ancenis Cedex - France Tel: +33 (0)2 40 09 10 11 - Fax: +33 (0)2 40 09 10 97 www.manitou.com



This publication provides a description of the configuration versions and options for Manitou products, which may differ for equipment. The equipment presented in this brochure may be part of a series, as an option, or it may not be available, depending