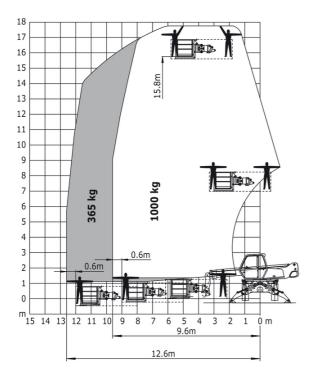

with stabilisers extended           | b7  | 3.98 m | 13 ft 1 in |
| Overall height                                    | h17 | 2.97 m | 9 ft 9 in  |
| Ground clearance under front tires on stabilizers | m5  | 0.16 m | 6 in       |

## MRT-X 1640 Easy 400° - Load chart





### Machine on tyres with forks Imperial



#### Machine on lowered stabilisers with forks Metric

#### Machine on lowered stabilisers with forks Imperial



Machine on lowered stabilisers with winch 5000 kg Metric Machine on lowered stabilisers with winch 5000 kg Imperial



Machine on lowered stabilisers with 1500 kg jib Metric

Machine on lowered stabilisers with 1500 kg jib Imperial





Metric

Machine on lowered stabilisers with 365/1000 kg platform Machine on lowered stabilisers with 365/1000 kg platform Imperial





Metric

Machine on lowered stabilisers with 3D positive / negative Machine on lowered stabilisers with 3D positive / negative Imperial







Head Office B.P. 249 - 430 rue de l'Aubinière 44150 Ancenis Cedex - France Tel: +33 (0)2 40 09 10 11 - Fax: +33 (0)2 40 09 10 97 www.manitou.com



This publication provides a description of the configuration versions and options for Manitou products, which may differ for equipment. The equipment presented in this brochure may be part of a series, as an option, or it may not be available, depending on the versions. Manitou reserves the right, at any time and without notice, to amend the specifications described and represented. The specifications provided do not bind the manufacturer. For more details, please contact your Manitou agent. This is n