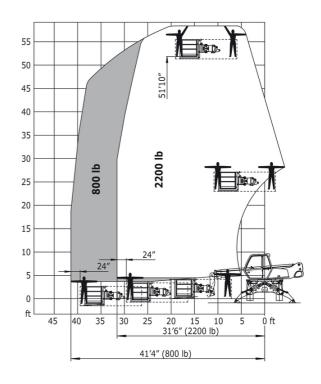

th stabilisers extended           | b7  | 3.98 m | 13 ft 1 in |
| Overall height                                    | h17 | 2.97 m | 9 ft 9 in  |
| Ground clearance under front tires on stabilizers | m5  | 0.16 m | 6 in       |

## MRT-X 1640 Easy 400° - Load chart





### Machine on tyres with forks Imperial



#### Machine on lowered stabilisers with forks Metric

#### Machine on lowered stabilisers with forks Imperial



Machine on lowered stabilisers with winch 5000 kg Metric Machine on lowered stabilisers with winch 5000 kg Imperial



Machine on lowered stabilisers with 1500 kg jib Metric

Machine on lowered stabilisers with 1500 kg jib Imperial





Metric

Machine on lowered stabilisers with 365/1000 kg platform Machine on lowered stabilisers with 365/1000 kg platform Imperial





Metric

Machine on lowered stabilisers with 3D positive / negative Machine on lowered stabilisers with 3D positive / negative Imperial







Head Office B.P. 249 - 430 rue de l'Aubinière 44150 Ancenis Cedex - France Tel: +33 (0)2 40 09 10 11 - Fax: +33 (0)2 40 09 10 97 www.manitou.com



This publication provides a description of the configuration versions and options for Manitou products, which may differ for equipment. The equipment presented in this brochure may be part of a series, as an option, or it may not be available, depending on the versions. Manitou reserves the right, at any time and without notice, to amend the specifications described and represented. The specifications provided do not bind the manufacturer. For more details, please contact your Manitou agent. This is not