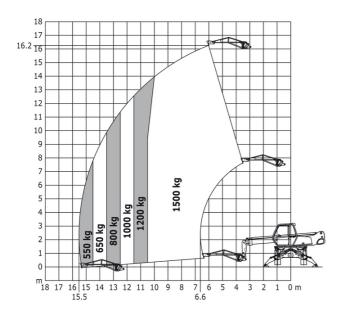

| 112 | 4.30 m | 14 ft 1 in |
| Outer turning radius (with forks)                 | b15 | 5.52 m | 18 ft 1 in |
| Overall width with stabilisers extended           | b7  | 3.98 m | 13 ft 1 in |
| Overall height                                    | h17 | 2.97 m | 9 ft 9 in  |
| Ground clearance under front tires on stabilizers | m5  | 0.16 m | 6 in       |

## MRT-X 1640 Easy 400° - Load chart





### Machine on tyres with forks Imperial



#### Machine on lowered stabilisers with forks Metric

#### Machine on lowered stabilisers with forks Imperial



Machine on lowered stabilisers with winch 5000 kg Metric Machine on lowered stabilisers with winch 5000 kg Imperial



Machine on lowered stabilisers with 1500 kg jib Metric

Machine on lowered stabilisers with 1500 kg jib Imperial





Metric

Machine on lowered stabilisers with 365/1000 kg platform Machine on lowered stabilisers with 365/1000 kg platform Imperial





Metric

Machine on lowered stabilisers with 3D positive / negative Machine on lowered stabilisers with 3D positive / negative Imperial







Head Office B.P. 249 - 430 rue de l'Aubinière 44150 Ancenis Cedex - France Tel: +33 (0)2 40 09 10 11 - Fax: +33 (0)2 40 09 10 97 www.manitou.com



This publication provides a description of the configuration versions and options for Manitou products, which may differ for equipment. The equipment presented in this brochure may be part of a series, as an option, or it may not be available, depending on the versions. Manitou reserves the right, at any time and without notice, to amend the specifications described a