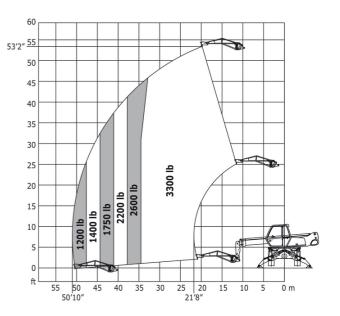

| 112 | 4.30 m | 14 ft 1 in |
| Outer turning radius (with forks)                 | b15 | 5.52 m | 18 ft 1 in |
| Overall width with stabilisers extended           | b7  | 3.98 m | 13 ft 1 in |
| Overall height                                    | h17 | 2.97 m | 9 ft 9 in  |
| Ground clearance under front tires on stabilizers | m5  | 0.16 m | 6 in       |

## MRT-X 1640 Easy 400° - Load chart





### Machine on tyres with forks Imperial



#### Machine on lowered stabilisers with forks Metric

#### Machine on lowered stabilisers with forks Imperial



Machine on lowered stabilisers with winch 5000 kg Metric Machine on lowered stabilisers with winch 5000 kg Imperial



Machine on lowered stabilisers with 1500 kg jib Metric

Machine on lowered stabilisers with 1500 kg jib Imperial





Metric

Machine on lowered stabilisers with 365/1000 kg platform Machine on lowered stabilisers with 365/1000 kg platform Imperial





Metric

Machine on lowered stabilisers with 3D positive / negative Machine on lowered stabilisers with 3D positive / negative Imperial







Head Office B.P. 249 - 430 rue de l'Aubinière 44150 Ancenis Cedex - France Tel: +33 (0)2 40 09 10 11 - Fax: +33 (0)2 40 09 10 97 www.manitou.com



This publication provides a description of the configuration versions and options for Manitou products, which may differ for equipment. The equipment presented in this brochure may be part of a series, as an option, or it may not be available, depending on the versions. Manitou reserves the right, at any time and without notice, to amend the specifications described and