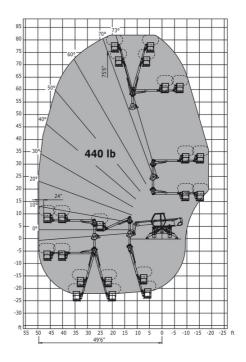

ht                                    | h17 | 2.97 m  |
| Frame leveling corrector                          | a9  | +/- 0 ° |
| Ground clearance under front tires on stabilizers | m5  | 0.16 m  |

### MRT-X 1640 Easy 360° - Load chart

### Machine on tyres with forks Metric



#### Machine on tyres with forks Imperial



Machine on lowered stabilisers with forks Metric

Machine on lowered stabilisers with forks Imperial





Machine on lowered stabilisers with winch 5000 kg Metric Machine on lowered stabilisers with winch 5000 kg Imperial





Machine on lowered stabilisers with 1500 kg jib Metric

Machine on lowered stabilisers with 1500 kg jib Imperial





Machine on lowered stabilisers with 1000 kg platform Metric



Machine on lowered stabilisers with 3D positive / negative Imperial



Machine on lowered stabilisers with 3D positive / negative Metric







#### **Head Office**

B.P. 249 - 430 rue de l'Aubinière 44150 Ancenis Cedex - France Tel: +33 (0)2 40 09 10 11 - Fax: +33 (0)2 40 09 10 97 www.manitou.com



This publication provides a description of the configuration versions and options for Manitou products, which may differ for equipment. The equipment presented in this brochure may be part of a series, as an option, or it may not be available, depending on the versions. Manitou reserves the right, at any time and without notice, to amend the specifications described and represented. The specifications provided do not bind the manufacturer. For more details, please contact your Manitou agent. This is not a contractually binding document. The presentation of the