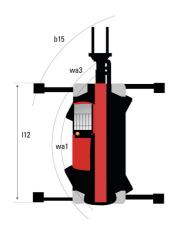

| 2 Joysticks ROPS - FOPS level 2 cab       |

## MRT-X 1640 Easy 360° - Dimensional drawing







14 ft 3 in
7 ft 7 in
1 ft 1 in
8 ft 2 in
12°
105°
14 ft 1 in
18 ft 1 in
13 ft 1 in
9 ft 9 in
+/-0°

| Other data                                        |     | Metric  |
|---------------------------------------------------|-----|---------|
| Length of frame                                   | l14 | 4.35 m  |
| Wheelbase                                         | у   | 2.32 m  |
| Ground clearance                                  | m4  | 0.34 m  |
| Counterweight offset (turret at 90°)              | a7  | 2.49 m  |
| Tilt-up angle                                     | a4  | 12 °    |
| Tilt-down angle                                   | a5  | 105 °   |
| Overall length at stabilisers                     | l12 | 4.30 m  |
| Outer turning radius (with forks)                 | b15 | 5.52