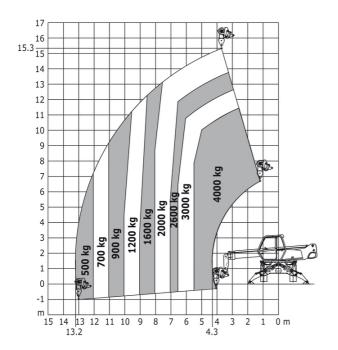

| a5  | 105 °   |
| Overall length at stabilisers                     | l12 | 4.30 m  |
| Outer turning radius (with forks)                 | b15 | 5.52 m  |
| Overall width with stabilisers extended           | b7  | 3.98 m  |
| Overall height                                    | h17 | 2.97 m  |
| Frame leveling corrector                          | a9  | +/- 0 ° |
| Ground clearance under front tires on stabilizers | m5  | 0.16 m  |

### MRT-X 1640 Easy 360° - Load chart

### Machine on tyres with forks Metric



#### Machine on tyres with forks Imperial



Machine on lowered stabilisers with forks Metric

Machine on lowered stabilisers with forks Imperial





Machine on lowered stabilisers with winch 5000 kg Metric Machine on lowered stabilisers with winch 5000 kg Imperial





Machine on lowered stabilisers with 1500 kg jib Metric

Machine on lowered stabilisers with 1500 kg jib Imperial





Machine on lowered stabilisers with 1000 kg platform Metric



Machine on lowered stabilisers with 3D positive / negative Imperial



Machine on lowered stabilisers with 3D positive / negative Metric







#### **Head Office**

B.P. 249 - 430 rue de l'Aubinière 44150 Ancenis Cedex - France Tel: +33 (0)2 40 09 10 11 - Fax: +33 (0)2 40 09 10 97 www.manitou.com



This publication provides a description of the configuration versions and options for Manitou products, which may differ for equipment. The equipment presented in this brochure may be part of a series, as an option, or it may not be available, depending on the versions. Manitou reserves the right, at any time an