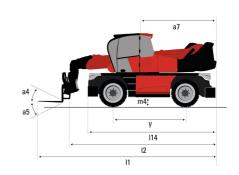

| 2 Joysticks ROPS - FOPS level 2 cab       |

## MRT-X 1640 Easy 360° - Dimensional drawing







14 ft 3 in
7 ft 7 in
1 ft 1 in
8 ft 2 in
12°
105°
14 ft 1 in
18 ft 1 in
13 ft 1 in
9 ft 9 in
+/-0°

| Other data                                        |     | Metric  |
|---------------------------------------------------|-----|---------|
| Length of frame                                   | l14 | 4.35 m  |
| Wheelbase                                         | у   | 2.32 m  |
| Ground clearance                                  | m4  | 0.34 m  |
| Counterweight offset (turret at 90°)              | a7  | 2.49 m  |
| Tilt-up angle                                     | a4  | 12 °    |
| Tilt-down angle                                   | a5  | 105 °   |
| Overall length at stabilisers                     | l12 | 4.30 m  |
| Outer turning radius (with forks)                 | b15 | 5.52 m