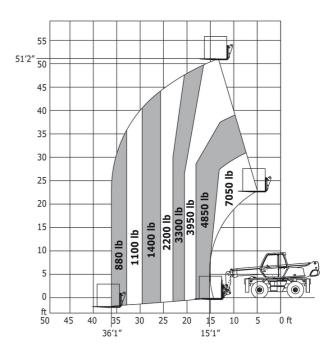

| m4  | 0.34 m  |
| Counterweight offset (turret at 90°)              | a7  | 2.49 m  |
| Tilt-up angle                                     | a4  | 12 °    |
| Tilt-down angle                                   | a5  | 105 °   |
| Overall length at stabilisers                     | l12 | 4.30 m  |
| Outer turning radius (with forks)                 | b15 | 5.52 m  |
| Overall width with stabilisers extended           | b7  | 3.98 m  |
| Overall height                                    | h17 | 2.97 m  |
| Frame leveling corrector                          | a9  | +/- 0 ° |
| Ground clearance under front tires on stabilizers | m5  | 0.16 m  |

### MRT-X 1640 Easy 360° - Load chart

### Machine on tyres with forks Metric



#### Machine on tyres with forks Imperial



Machine on lowered stabilisers with forks Metric

Machine on lowered stabilisers with forks Imperial





Machine on lowered stabilisers with winch 5000 kg Metric Machine on lowered stabilisers with winch 5000 kg Imperial





Machine on lowered stabilisers with 1500 kg jib Metric

Machine on lowered stabilisers with 1500 kg jib Imperial





Machine on lowered stabilisers with 1000 kg platform Metric



Machine on lowered stabilisers with 3D positive / negative Imperial



Machine on lowered stabilisers with 3D positive / negative Metric







#### **Head Office**

B.P. 249 - 430 rue de l'Aubinière 44150 Ancenis Cedex - France Tel: +33 (0)2 40 09 10 11 - Fax: +33 (0)2 40 09 10 97 www.manitou.com



This publication provides a description of the configuration versions and options for Ma