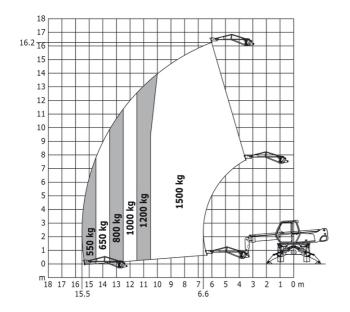

dius (with forks)                 | b15 | 5.52 m  |
| Overall width with stabilisers extended           | b7  | 3.98 m  |
| Overall height                                    | h17 | 2.97 m  |
| Frame leveling corrector                          | a9  | +/- 0 ° |
| Ground clearance under front tires on stabilizers | m5  | 0.16 m  |

### MRT-X 1640 Easy 360° - Load chart

### Machine on tyres with forks Metric



#### Machine on tyres with forks Imperial



Machine on lowered stabilisers with forks Metric

Machine on lowered stabilisers with forks Imperial





Machine on lowered stabilisers with winch 5000 kg Metric Machine on lowered stabilisers with winch 5000 kg Imperial





Machine on lowered stabilisers with 1500 kg jib Metric

Machine on lowered stabilisers with 1500 kg jib Imperial





Machine on lowered stabilisers with 1000 kg platform Metric



Machine on lowered stabilisers with 3D positive / negative Imperial



Machine on lowered stabilisers with 3D positive / negative Metric







#### **Head Office**

B.P. 249 - 430 rue de l'Aubinière 44150 Ancenis Cedex - France Tel: +33 (0)2 40 09 10 11 - Fax: +33 (0)2 40 09 10 97 www.manitou.com



This publication provides a description of the configuration versions and options for Manitou products, which may differ for equipment. The equipment presented in this brochure may be part of a series, as an option, or it may not be available, depending on the versions. Manitou reserves the right, at any time and without notice, to amend the specifications described and represented. The specifications provided do not bind the m