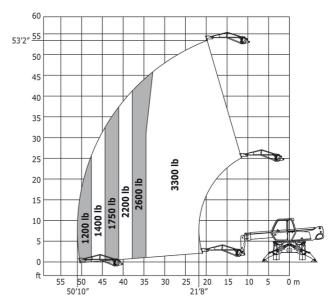

us (with forks)                 | b15 | 5.52 m  |
| Overall width with stabilisers extended           | b7  | 3.98 m  |
| Overall height                                    | h17 | 2.97 m  |
| Frame leveling corrector                          | a9  | +/- 0 ° |
| Ground clearance under front tires on stabilizers | m5  | 0.16 m  |

### MRT-X 1640 Easy 360° - Load chart

### Machine on tyres with forks Metric



#### Machine on tyres with forks Imperial



Machine on lowered stabilisers with forks Metric

Machine on lowered stabilisers with forks Imperial





Machine on lowered stabilisers with winch 5000 kg Metric Machine on lowered stabilisers with winch 5000 kg Imperial





Machine on lowered stabilisers with 1500 kg jib Metric

Machine on lowered stabilisers with 1500 kg jib Imperial





Machine on lowered stabilisers with 1000 kg platform Metric



Machine on lowered stabilisers with 3D positive / negative Imperial



Machine on lowered stabilisers with 3D positive / negative Metric







#### **Head Office**

B.P. 249 - 430 rue de l'Aubinière 44150 Ancenis Cedex - France Tel: +33 (0)2 40 09 10 11 - Fax: +33 (0)2 40 09 10 97 www.manitou.com



This publication provides a description of the configuration versions and options for Manitou products, which may differ for equipment. The equipment presented in this brochure may be part of a series, as an option, or it may not be available, depending on the versions. Manitou reserves the right, at any time and without notice, to amend the specifications described and represented. The specifications provided do not bind the man