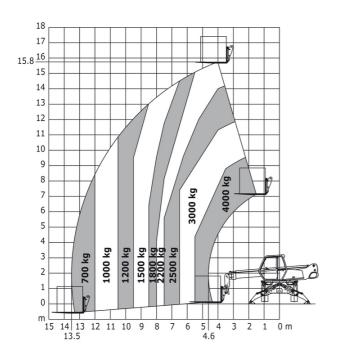

2.49 m  |
| Tilt-up angle                                     | a4  | 12 °    |
| Tilt-down angle                                   | a5  | 105 °   |
| Overall length at stabilisers                     | l12 | 4.30 m  |
| Outer turning radius (with forks)                 | b15 | 5.52 m  |
| Overall width with stabilisers extended           | b7  | 3.98 m  |
| Overall height                                    | h17 | 2.97 m  |
| Frame leveling corrector                          | a9  | +/- 0 ° |
| Ground clearance under front tires on stabilizers | m5  | 0.16 m  |

### MRT-X 1640 Easy 360° - Load chart

### Machine on tyres with forks Metric



#### Machine on tyres with forks Imperial



Machine on lowered stabilisers with forks Metric

Machine on lowered stabilisers with forks Imperial





Machine on lowered stabilisers with winch 5000 kg Metric Machine on lowered stabilisers with winch 5000 kg Imperial





Machine on lowered stabilisers with 1500 kg jib Metric

Machine on lowered stabilisers with 1500 kg jib Imperial





Machine on lowered stabilisers with 1000 kg platform Metric



Machine on lowered stabilisers with 3D positive / negative Imperial



Machine on lowered stabilisers with 3D positive / negative Metric







#### **Head Office**

B.P. 249 - 430 rue de l'Aubinière 44150 Ancenis Cedex - France Tel: +33 (0)2 40 09 10 11 - Fax: +33 (0)2 40 09 10 97 www.manitou.com



This publication provides a description of the configuration versions and options for Manitou products, which may differ for equipment. The equipment presented in this brochure may be part of