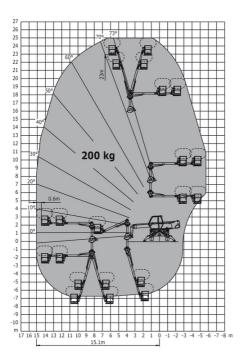

ing corrector                          | a9  | +/- 0 ° |
| Ground clearance under front tires on stabilizers | m5  | 0.16 m  |

### MRT-X 1640 Easy 360° - Load chart

### Machine on tyres with forks Metric



#### Machine on tyres with forks Imperial



Machine on lowered stabilisers with forks Metric

Machine on lowered stabilisers with forks Imperial





Machine on lowered stabilisers with winch 5000 kg Metric Machine on lowered stabilisers with winch 5000 kg Imperial





Machine on lowered stabilisers with 1500 kg jib Metric

Machine on lowered stabilisers with 1500 kg jib Imperial





Machine on lowered stabilisers with 1000 kg platform Metric



Machine on lowered stabilisers with 3D positive / negative Imperial



Machine on lowered stabilisers with 3D positive / negative Metric







#### **Head Office**

B.P. 249 - 430 rue de l'Aubinière 44150 Ancenis Cedex - France Tel: +33 (0)2 40 09 10 11 - Fax: +33 (0)2 40 09 10 97 www.manitou.com



This publication provides a description of the configuration versions and options for Manitou products, which may differ for equipment. The equipment presented in this brochure may be part of a series, as an option, or it may not be available, depending on the versions. Manitou reserves the right, at any time and without notice, to amend the specifications described and represented. The specifications provided do not bind the manufacturer. For more details, please contact your Manitou agent. This is not a contractually binding document. The presentation of the products is not contractually binding. List of specifications non-exh