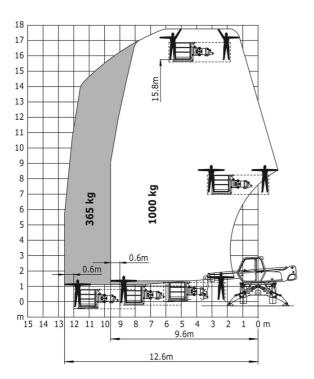

th with stabilisers extended           | b7  | 3.98 m  |
| Overall height                                    | h17 | 2.97 m  |
| Frame leveling corrector                          | a9  | +/- 0 ° |
| Ground clearance under front tires on stabilizers | m5  | 0.16 m  |

### MRT-X 1640 Easy 360° - Load chart

### Machine on tyres with forks Metric



#### Machine on tyres with forks Imperial



Machine on lowered stabilisers with forks Metric

Machine on lowered stabilisers with forks Imperial





Machine on lowered stabilisers with winch 5000 kg Metric Machine on lowered stabilisers with winch 5000 kg Imperial





Machine on lowered stabilisers with 1500 kg jib Metric

Machine on lowered stabilisers with 1500 kg jib Imperial





Machine on lowered stabilisers with 1000 kg platform Metric



Machine on lowered stabilisers with 3D positive / negative Imperial



Machine on lowered stabilisers with 3D positive / negative Metric







#### **Head Office**

B.P. 249 - 430 rue de l'Aubinière 44150 Ancenis Cedex - France Tel: +33 (0)2 40 09 10 11 - Fax: +33 (0)2 40 09 10 97 www.manitou.com



This publication provides a description of the configuration versions and options for Manitou products, which may differ for equipment. The equipment presented in this brochure may be part of a series, as an option, or it may not be available, depending on the versions. Manitou reserves the right, at any time and without notice, to amend the specifications described and represented. The specifications provided do not bind the manufacturer. For more details, please contact your Manitou agent.