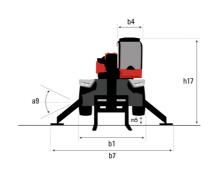

| 2 Joysticks ROPS - FOPS level 2 cab       |

## MRT-X 1640 Easy 360° - Dimensional drawing







14 ft 3 in
7 ft 7 in
1 ft 1 in
8 ft 2 in
12°
105°
14 ft 1 in
18 ft 1 in
13 ft 1 in
9 ft 9 in
+/-0°

| Other data                                        |     | Metric  |
|---------------------------------------------------|-----|---------|
| Length of frame                                   | l14 | 4.35 m  |
| Wheelbase                                         | у   | 2.32 m  |
| Ground clearance                                  | m4  | 0.34 m  |
| Counterweight offset (turret at 90°)              | a7  | 2.49 m  |
| Tilt-up angle                                     | a4  | 12 °    |
| Tilt-down angle                                   | a5  | 105 °   |
| Overall length at stabilisers                     | l12 | 4.30 m  |
| Outer turning radius (with forks)                 | b15 | 5.52 m