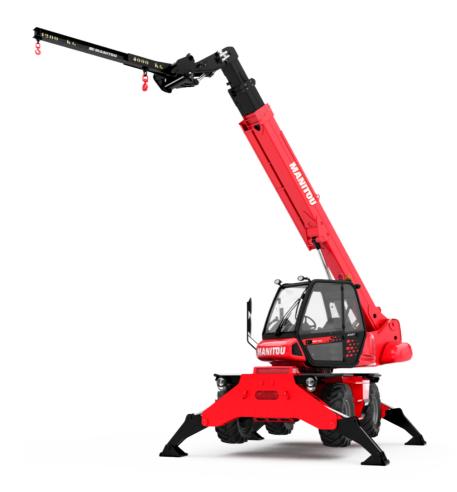

Technical sheet:

# MRT-X 1640 EASY 360°





|                                                                               |       | MK I-A 1640 EAST 360° (