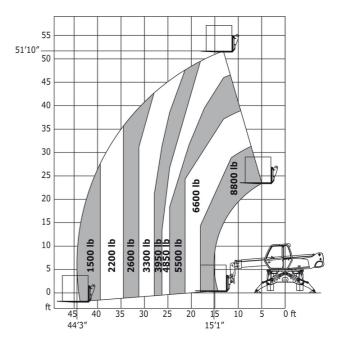

.49 m  |
| Tilt-up angle                                     | a4  | 12 °    |
| Tilt-down angle                                   | a5  | 105 °   |
| Overall length at stabilisers                     | l12 | 4.30 m  |
| Outer turning radius (with forks)                 | b15 | 5.52 m  |
| Overall width with stabilisers extended           | b7  | 3.98 m  |
| Overall height                                    | h17 | 2.97 m  |
| Frame leveling corrector                          | a9  | +/- 0 ° |
| Ground clearance under front tires on stabilizers | m5  | 0.16 m  |

### MRT-X 1640 Easy 360° - Load chart

### Machine on tyres with forks Metric



#### Machine on tyres with forks Imperial



Machine on lowered stabilisers with forks Metric

Machine on lowered stabilisers with forks Imperial





Machine on lowered stabilisers with winch 5000 kg Metric Machine on lowered stabilisers with winch 5000 kg Imperial





Machine on lowered stabilisers with 1500 kg jib Metric

Machine on lowered stabilisers with 1500 kg jib Imperial





Machine on lowered stabilisers with 1000 kg platform Metric



Machine on lowered stabilisers with 3D positive / negative Imperial



Machine on lowered stabilisers with 3D positive / negative Metric







#### **Head Office**

B.P. 249 - 430 rue de l'Aubinière 44150 Ancenis Cedex - France Tel: +33 (0)2 40 09 10 11 - Fax: +33 (0)2 40 09 10 97 www.manitou.com



This publication provides a description of the configuration versions and options for Manitou products, which may differ for equipment. The equipment presented in this brochure may be part of a