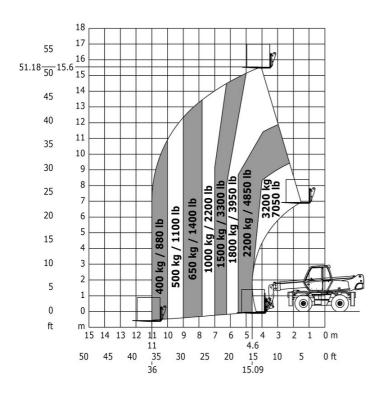

| у   | 2.32 m  |
| Ground clearance                                  | m4  | 0.34 m  |
| Counterweight offset (turret at 90°)              | a7  | 2.49 m  |
| Tilt-up angle                                     | a4  | 12 °    |
| Tilt-down angle                                   | a5  | 105 °   |
| Overall length at stabilisers                     | l12 | 4.30 m  |
| Outer turning radius (with forks)                 | b15 | 5.52 m  |
| Overall width with stabilisers extended           | b7  | 3.98 m  |
| Overall height                                    | h17 | 2.97 m  |
| Frame leveling corrector                          | a9  | +/- 0 ° |
| Ground clearance under front tires on stabilizers | m5  | 0.16 m  |

### MRT-X 1640 Easy 360° - Load chart

### Machine on tyres with forks Metric



#### Machine on tyres with forks Imperial



Machine on lowered stabilisers with forks Metric

Machine on lowered stabilisers with forks Imperial





Machine on lowered stabilisers with winch 5000 kg Metric Machine on lowered stabilisers with winch 5000 kg Imperial





Machine on lowered stabilisers with 1500 kg jib Metric

Machine on lowered stabilisers with 1500 kg jib Imperial





Machine on lowered stabilisers with 1000 kg platform Metric



Machine on lowered stabilisers with 3D positive / negative Imperial



Machine on lowered stabilisers with 3D positive / negative Metric







#### **Head Office**

B.P. 249 - 430 rue de l'Aubinière 44150 Ancenis Cedex - France Tel: +33 (0)2 40 09 10 11 - Fax: +33 (0)2 40 09 10 97 www.manitou.com



This publication provides a description of