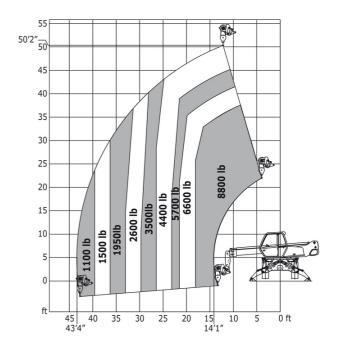

| a5  | 105 °   |
| Overall length at stabilisers                     | l12 | 4.30 m  |
| Outer turning radius (with forks)                 | b15 | 5.52 m  |
| Overall width with stabilisers extended           | b7  | 3.98 m  |
| Overall height                                    | h17 | 2.97 m  |
| Frame leveling corrector                          | a9  | +/- 0 ° |
| Ground clearance under front tires on stabilizers | m5  | 0.16 m  |

### MRT-X 1640 Easy 360° - Load chart

### Machine on tyres with forks Metric



#### Machine on tyres with forks Imperial



Machine on lowered stabilisers with forks Metric

Machine on lowered stabilisers with forks Imperial





Machine on lowered stabilisers with winch 5000 kg Metric Machine on lowered stabilisers with winch 5000 kg Imperial





Machine on lowered stabilisers with 1500 kg jib Metric

Machine on lowered stabilisers with 1500 kg jib Imperial





Machine on lowered stabilisers with 1000 kg platform Metric



Machine on lowered stabilisers with 3D positive / negative Imperial



Machine on lowered stabilisers with 3D positive / negative Metric







#### **Head Office**

B.P. 249 - 430 rue de l'Aubinière 44150 Ancenis Cedex - France Tel: +33 (0)2 40 09 10 11 - Fax: +33 (0)2 40 09 10 97 www.manitou.com



This publication provides a description of the configuration versions and options for Manitou products, which may differ for equipment. The equipment presented in this brochure may be part of a series, as an option, or it may not be available, depending on the versions. Manitou reserves the right, at any time and