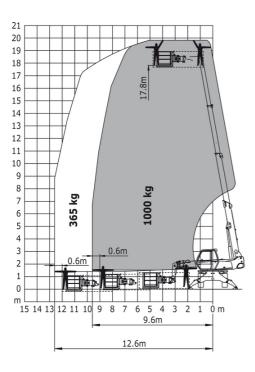

## Machine on lowered stabilisers with 1000 kg platform Metric

Head Office B.P. 249 - 430 rue de l'Aubinière 44150 Ancenis Cedex - France Tel: +33 (0)2 40 09 10 11 - Fax: +33 (0)2 40 09 10 97 www.manitou.com