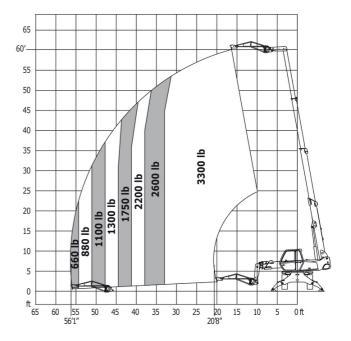

## Machine on lowered stabilisers with 1000 kg platform Metric

Head Office B.P. 249 - 430 rue de l'Aubinière 44150 Ancenis Cedex - France Tel: +33 (0)2 40 09 10 11 - Fax: +33 (0)2 40 09 10 97 www.manitou.com