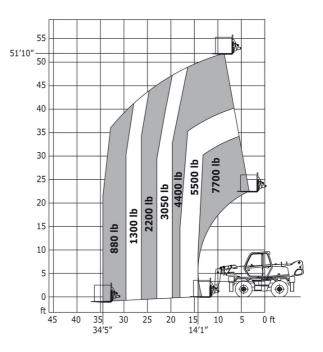

### MRT-X 1840 Easy 360° - Load chart

#### Machine on tyres with forks Imperial