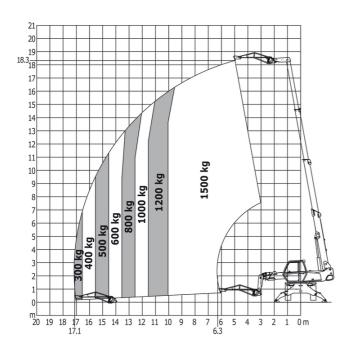

uter turning radius (with forks)                 | b15 | 5.24 m | 17 ft 2 in |
| Overall width with stabilisers extended           | b7  | 3.98 m | 13 ft 1 in |
| Overall height                                    | h17 | 2.97 m | 9 ft 9 in  |
| Ground clearance under front tires on stabilizers | m5  | 0.16 m | 6 in       |

### MRT-X 1840 Easy 360° - Load chart



#### Machine on tyres with forks Metric

#### Machine on tyres with forks Imperial



#### Machine on lowered stabilisers with forks Metric

#### Machine on lowered stabilisers with forks Imperial



Machine on lowered stabilisers with winch 5000 kg Metric Machine on lowered stabilisers with winch 5000 kg Imperial



Machine on lowered stabilisers with 1500 kg jib Metric

Machine on lowered stabilisers with 1500 kg jib Imperial





## Machine on lowered stabilisers with 1000 kg platform Metric





Head Office B.P. 249 - 430 rue de l'Aubinière 44150 Ancenis Cedex - France Tel: +33 (0)2 40 09 10 11 - Fax: +33 (0)2 40 09 10 97 www.manitou.com



This publication provides a description of the configuration versions and options for Manitou products, which may differ for equipment. The equipment presented in this brochure may be part of a series, as an option, or it may not be available, depending on the versions. Manitou reserves the right, at any time and without notice, to amend the specifications described and represented. The specifications provided do not bind the manufacturer. For more details, please contact your Manitou agent. This is not a contractually binding document. The presentation of the products is n