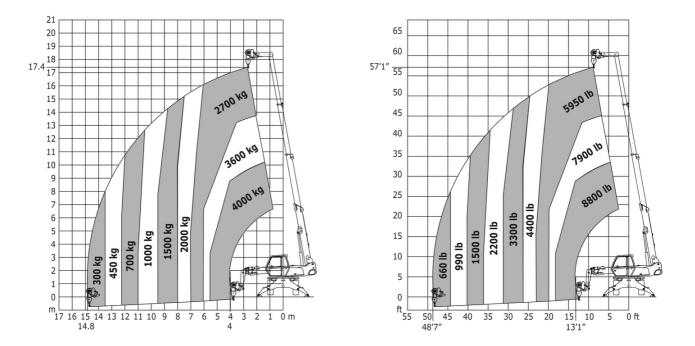

#### Machine on lowered stabilisers with forks Metric

#### Machine on lowered stabilisers with forks Imperial

Machine on lowered stabilisers with winch 5000 kg Metric Machine on lowered stabilisers with winch 5000 kg Imperial

Machine on lowered stabilisers with 1500 kg jib Metric