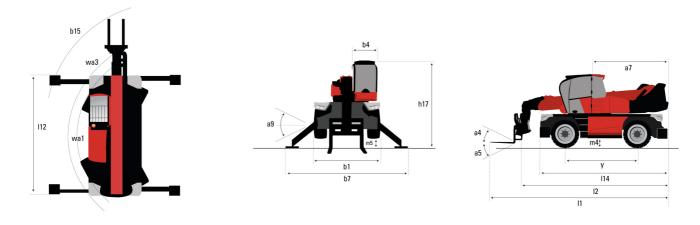

## MRT-X 1840 Easy 360° - Dimensional drawing

| Other data                                        |     | Metric | Imperial   |
|---------------------------------------------------|-----|--------|------------|
| Length of frame                                   | 114 | 4.35 m | 14 ft 3 in |
| Wheelbase                                         | у   | 2.32 m | 7 ft 7 in  |
| Ground clearance                                  | m4  | 0.34 m | 1 ft 1 in  |
| Counterweight offset (turret at 90°)              | а7  | 2.49 m | 8 ft 2 in  |
| Tilt-up angle                                     | a4  | 12 °   | 12 °       |
| Tilt-down angle                                   | a5  | 105 °  | 105 °      |
| Overall length at stabilisers                     | 112 | 4.30 m | 14 ft 1 in |
| Outer turning radius (with forks)                 | b15 | 5.24 m | 17 ft 2 in |
| Overall width with stabilisers extended           | b7  | 3.98 m | 13 ft 1 in |
| Overall height                                    | h17 | 2.97 m | 9 ft 9 in  |
| Ground clearance under front tires on stabilizers | m5  | 0.16 m | 6 in       |