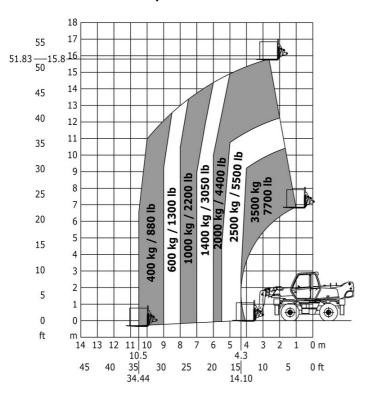

2.32 m | 7 ft 7 in  |
| Ground clearance                                  | m4  | 0.34 m | 1 ft 1 in  |
| Counterweight offset (turret at 90°)              | а7  | 2.49 m | 8 ft 2 in  |
| Tilt-up angle                                     | a4  | 12 °   | 12 °       |
| Tilt-down angle                                   | a5  | 105 °  | 105 °      |
| Overall length at stabilisers                     | 112 | 4.30 m | 14 ft 1 in |
| Outer turning radius (with forks)                 | b15 | 5.24 m | 17 ft 2 in |
| Overall width with stabilisers extended           | b7  | 3.98 m | 13 ft 1 in |
| Overall height                                    | h17 | 2.97 m | 9 ft 9 in  |
| Ground clearance under front tires on stabilizers | m5  | 0.16 m | 6 in       |

### MRT-X 1840 Easy 360° - Load chart



#### Machine on tyres with forks Metric

#### Machine on tyres with forks Imperial



#### Machine on lowered stabilisers with forks Metric

#### Machine on lowered stabilisers with forks Imperial



Machine on lowered stabilisers with winch 5000 kg Metric Machine on lowered stabilisers with winch 5000 kg Imperial



Machine on lowered stabilisers with 1500 kg jib Metric

Machine on lowered stabilisers with 1500 kg jib Imperial





## Machine on lowered stabilisers with 1000 kg platform Metric





Head Office B.P. 249 - 430 rue de l'Aubinière 44150 Ancenis Cedex - France Tel: +33 (0)2 40 09 10 11 - Fax: +33 (0)2 40 09 10 97 www.manitou.com



This publication provides a description of the configuration versions and options for Manitou products, which may differ for equipment. The equip