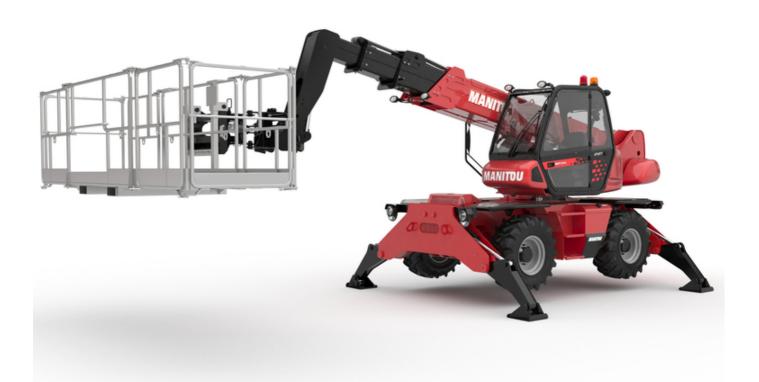

# **MRT-X 1840 EASY 360°**

|                                                   |       | MR1-2 1840 EAST 560" (I                   | eated on April 20, 2024 at 12:53:13 AM           |
|---------------------------------------------------|-------|-------------------------------------------|--------------------------------------------------|
| Capacities                                        |       | Metric                                    | Imperial                                         |
| Max. capacity                                     |       | 4000 kg                                   | 8818 lb                                          |
| Max. lifting height                               |       | 17.90 m                                   | 58 ft 9 in                                       |
| Max. outreach                                     |       | 15.10 m                                   | 49 ft 6 in                                       |
| Neight and dimensions                             |       |                                           |                                                  |
| Dverall length (with forks)                       | 11    | 6.74 m                                    | 22 ft 1 in                                       |
| Length to face of forks                           | 12    | 5.54 m                                    | 18 ft 2 in                                       |
| Overall width                                     | b1    | 2.40 m                                    | 7 ft 10 in                                       |
| Overall height                                    | h17   | 2.97 m                                    | 9 ft 9 in                                        |
| Dverall cab width                                 | b4    | 0.95 m                                    | 3 ft 1 in                                        |
| Ground clearance                                  | m4    | 0.34 m                                    | 1 ft 1 in                                        |
| Wheelbase                                         | y     | 2.32 m                                    | 7 ft 7 in                                        |
| Filt-up angle                                     | a4    | 12 °                                      | 12 °                                             |
| Filt-down angle                                   | a5    | 105 °                                     | 105 °                                            |
| Dverall weight                                    | 40    | 13680 kg                                  | 30159 lb                                         |
| Forks length / width / section                    | l/e/s | 1200 mm x 125 mm x 15 mm                  | 47 in x 5 in x 0.59 in                           |
| Wheels                                            | 17673 |                                           | 47 III X 3 III X 0.37 III                        |
| Tires type                                        |       | Pneumatic                                 | Pneumatic                                        |
| Standard tires                                    |       | 405/70-20                                 | 405/70-20                                        |
| Drive wheels (front / rear)                       |       | 2 / 2                                     | 2 / 2                                            |
|                                                   |       |                                           | 2 / 2<br>2 wheel steer, 4 wheel steer, Crab mode |
| Steering mode<br>Stabilisers                      |       | 2 wheel steer, 4 wheel steer, Crab mode   | 2 wheel steel, 4 wheel steel, Grab mode          |
| Stabs Type                                        |       | Wing Ture                                 | Wing Type                                        |
|                                                   |       | Wing Type                                 | Wing Type                                        |
| Controls with stabs                               |       | Stabs Commands Individual or Simultaneous | Stabs Commands Individual or Simultaneou         |
| Engine                                            |       |                                           |                                                  |
| Engine brand                                      |       | Perkins                                   | Perkins                                          |
| ngine norm                                        |       | Stage IIIA                                | Stage IIIA                                       |
| Engine model                                      |       | 1104D-44T                                 | 1104D-44T                                        |
| .C. Engine power rating / Power / Engine rotation |       | 101 Hp / 74.50 kW @ 1200 rpm              | 101 Hp / 74.50 kW @ 1200 rpm                     |
| Max. torque                                       |       | 1200 Nm                                   | 885 ft/lbs                                       |
| Number of cylinders - Capacity of cylinders       |       | 3400 - 4400 cm <sup>3</sup>               | 3400 - 269 in <sup>3</sup>                       |
| njection                                          |       | engine Injection direct                   | engine Injection direct                          |
| Engine cooling system                             |       | Water                                     | Water                                            |
| Electric circuit                                  |       |                                           |                                                  |
| Battery voltage                                   |       | 12 V                                      | 12 V                                             |
| 12V Battery capacity                              |       | 120 Ah                                    | 120 Ah                                           |
| Transmission                                      |       |                                           |                                                  |
| Transmission type                                 |       | Hydrostatic                               | Hydrostatic                                      |
| Number of gears (forward / reverse)               |       | 2 / 2                                     | 2 / 2                                            |
| Max. travel speed                                 |       | 32 km/h                                   | 20 mph                                           |
| Drawbar pull                                      |       | 8600 daN                                  | 8600 daN                                         |
| Parking brake                                     |       | Automatic Negative Hand-brake             | Automatic Negative Hand-brake                    |
| Service brake                                     |       | Hydraulic                                 | Hydraulic                                        |
| Hydraulics                                        |       |                                           |                                                  |
| Hydraulic pump type                               |       | Gear pump                                 | Gear pump                                        |
| lydraulic flow                                    |       | 115 l/min                                 | 30 US gpm                                        |
| Hydraulic Pressure                                |       | 270 bar                                   | 3916 PSI                                         |
| -<br>Hydraulic tank capacity                      |       | 8.50                                      | 2 US gal                                         |
| Tank capacities                                   |       |                                           |                                                  |
| ngine oil                                         |       | 8.50 l                                    | 2 US gal                                         |
| lydraulic oil                                     |       | 150 I                                     | 40 US gal                                        |
| uel tank                                          |       | 130                                       | 34 US gal                                        |
| loise and vibration                               |       |                                           |                                                  |
| loise at driving position (LpA)                   |       | 79.70 dB                                  | 79.70 dB                                         |
| Noise to environment (LwA)                        |       | 104 dB                                    | 104 dB                                           |
| /ibration to whole hand/arm                       |       | < 2.50 m/s <sup>2</sup>                   | < 2.50 m/s <sup>2</sup>                          |
| Viscellaneous                                     |       | < 2.50 III/S <sup>-</sup>                 | < 2.50 III/S <sup>-</sup>                        |
|                                                   |       | 2 / 2                                     | 2/2                                              |
| Steering wheels (front / rear)                    |       |                                           |                                                  |
| Controls                                          |       | 2 Joysticks                               | 2 Joysticks                                      |
| Safety cab homologation                           |       | ROPS - FOPS level 2 cab                   | ROPS - FOPS level 2 cab                          |