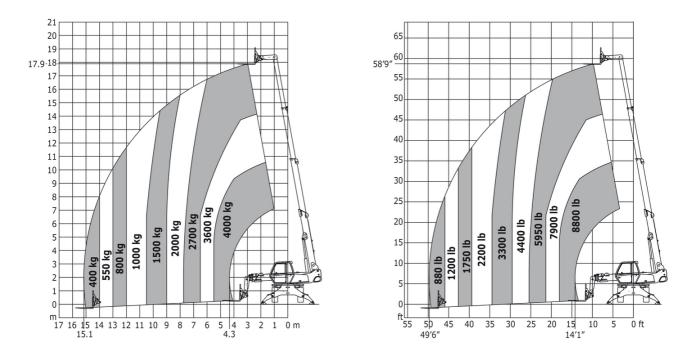

#### Machine on tyres with forks Metric

#### Machine on tyres with forks Imperial