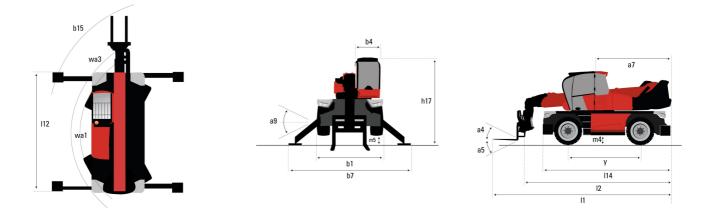

# MRT 2145 Easy T4 S2 360° - Dimensional drawing

| Other data                                        |     | Metric | Imperial   |
|---------------------------------------------------|-----|--------|------------|
| Length of frame                                   | 114 | 4.71 m | 15 ft 5 in |
| Wheelbase                                         | у   | 2.73 m | 8 ft 11 in |
| Ground clearance                                  | m4  | 0.32 m | 1 ft 1 in  |
| Counterweight offset (turret at 90°)              | a7  | 2.70 m | 8 ft 10 in |
| Tilt-up angle                                     | a4  | 10 °   | 10 °       |
| Tilt-down angle                                   | a5  | 107 °  | 107 °      |
| Overall length at stabilisers                     | 112 | 4.71 m | 15 ft 5 in |
| Outer frame turning radius                        | Wa3 | 4.62 m | 15 ft 2 in |
| Outer turning radius (with forks)                 | b15 | 6.10 m | 20 ft      |
| Overall width with stabilisers extended           | b7  | 4.98 m | 16 ft 4 in |
| Overall height                                    | h17 | 3.02 m | 9 ft 11 in |
| Ground clearance under front tires on stabilizers | m5  | 0.22 m | 9 in       |