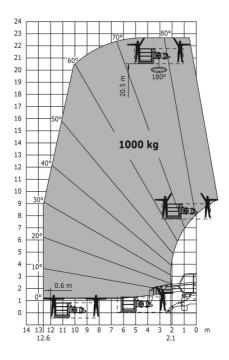

#### Machine on lowered stabilisers with 1500 kg jib Imperial

Machine on lowered stabilisers with 365 kg platform Metric Machine on lowered stabilisers with 1000 kg platform Metric

Head Office B.P. 249 - 430 rue de l'Aubinière 44150 Ancenis Cedex - France Tel: +33 (0)2 40 09 10 11 - Fax: +33 (0)2 40 09 10 97 www.manitou.com