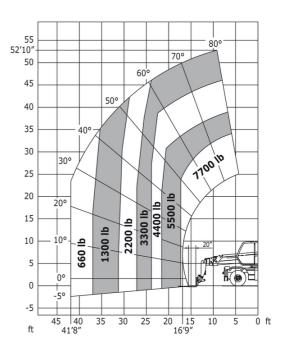

#### Machine on tires with forks Imperial

#### Machine on lowered stabilisers with forks Imperial

Machine on lowered stabilisers with winch 5000 kg Metric Machine on lowered stabilisers with winch 5000 kg Imperial