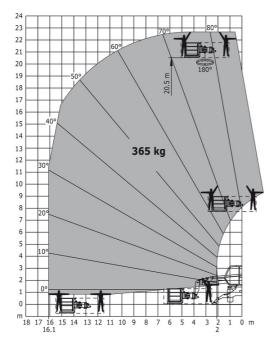

#### Machine on lowered stabilisers with 1500 kg jib Imperial

Machine on lowered stabilisers with 365 kg platform Metric Machine on lowered stabilisers with 1000 kg platform Metric

Head Office B.P. 249 - 430 rue de l'Aubinière 44150 Ancenis Cedex - France Tel: +33 (0)2 40 09 10 11 - Fax: +33 (0)2 40 09 10 97 www.manitou.com