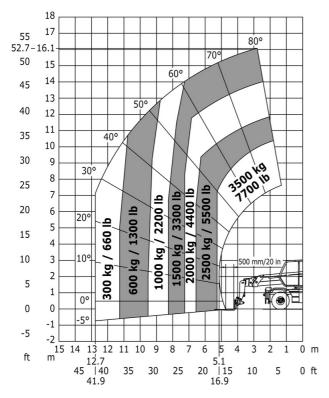

## MRT 2145 Easy T4 S2 360° - Load chart

Machine on tires with forks Metric

### Machine on lowered stabilisers with forks Metric