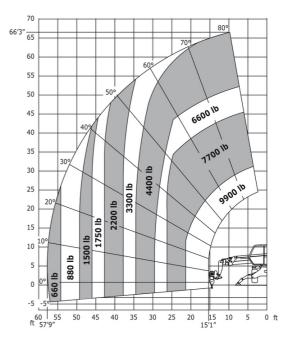

### Machine on lowered stabilisers with forks Metric

#### Machine on lowered stabilisers with forks Imperial

Machine on lowered stabilisers with winch 5000 kg Metric Machine on lowered stabilisers with winch 5000 kg Imperial