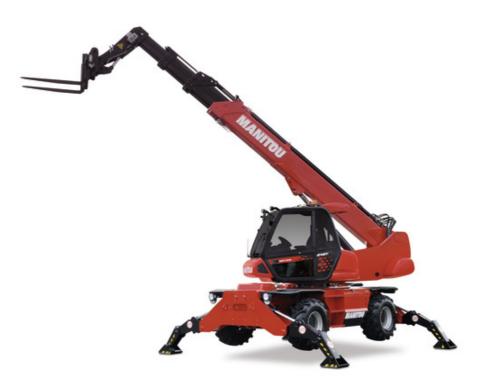

Technical sheet :

# MRT 2145 EASY T4 S2 360°





# MRT 2145 EASY T4 S2 360° Created on July 4, 2025 at 9:17 PM UTC

| Capacities                                              |       | Metric                                    | Imperial                                  |
|---------------------------------------------------------|-------|-------------------------------------------|-------------------------------------------|
| Max. capacity                                           |       | 4500 kg                                   | 9921 lb                                   |
| Max. lifting height                                     |       | 20.60 m                                   | 67 ft 7 in                                |
| Maximum outreach                                        |       | 17.90 m