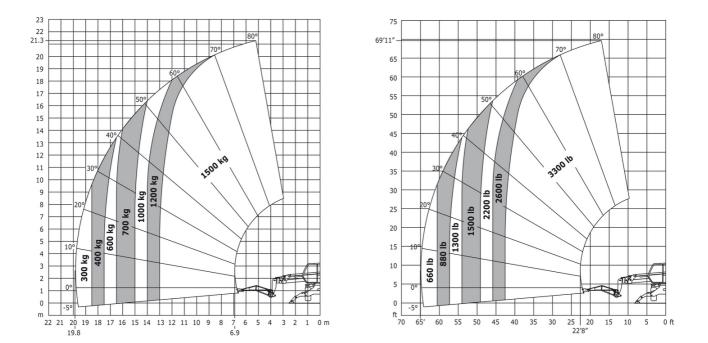

# Machine on lowered stabilisers with 1500 kg jib Metric

#### Machine on lowered stabilisers with 1500 kg jib Imperial

Machine on lowered stabilisers with 365 kg platform Metric Machine on lowered stabilisers with 1000 kg platform Metric

Head Office B.P. 249 - 430 rue de l'Aubinière 44150 Ancenis Cedex - France Tel: +33 (0)2 40 09 10 11 - Fax: +33 (0)2 40 09 10 97 www.manitou.com