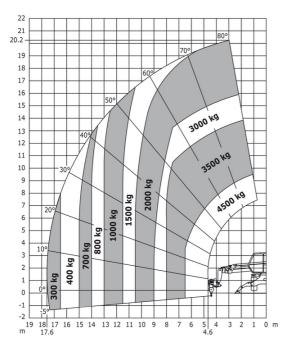

### Machine on lowered stabilisers with forks Metric

#### Machine on lowered stabilisers with forks Imperial

Machine on lowered stabilisers with winch 5000 kg Metric Machine on lowered stabilisers with winch 5000 kg Imperial