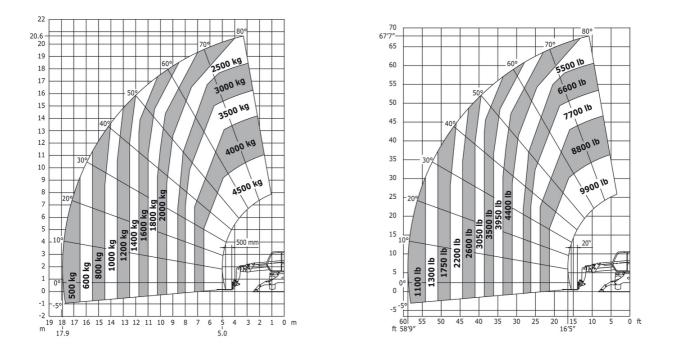

## MRT 2145 Easy T4 S2 360° - Load chart

Machine on tires with forks Metric

#### Machine on tires with forks Imperial