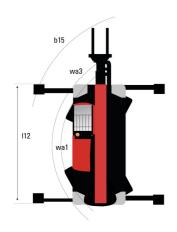

## MRT-X 2545 Easy 360° - Dimensional drawing

| Other data                              |  |
|-----------------------------------------|--|
| Length of frame                         |  |
| Wheelbase                               |  |
| Ground clearance                        |  |
| Counterweight offset (turret at 90Ű)    |  |
| Tilt-up angle                           |  |
| Tilt-down angle                         |  |
| Outer turning radius (with forks)       |  |
| Overall width with stabilisers extended |  |
| Overall height                          |  |
| Frame leveling corrector                |  |

|    | Metric |
|----|--------|
| 14 | 4.71 m |
| у  | 2.73 m |
| n4 | 0.32 m |
| a7 | 3.03 m |
| a4 | 10 °   |
| a5 | 107 °  |
| 15 | 4.62 m |
| 7  | 4.98 m |
| 17 | 3.02 m |
| .0 | ./ 0 ° |

| Imperial   |
|------------|
| 15 ft 5 in |
| 8 ft 11 in |
| 1 ft 1 in  |
| 9 ft 11 in |
| 10 °       |
| 107 °      |
| 15 ft 2 in |
| 16 ft 4 in |
| 9 ft 11 in |
| ±/- ∩ °    |