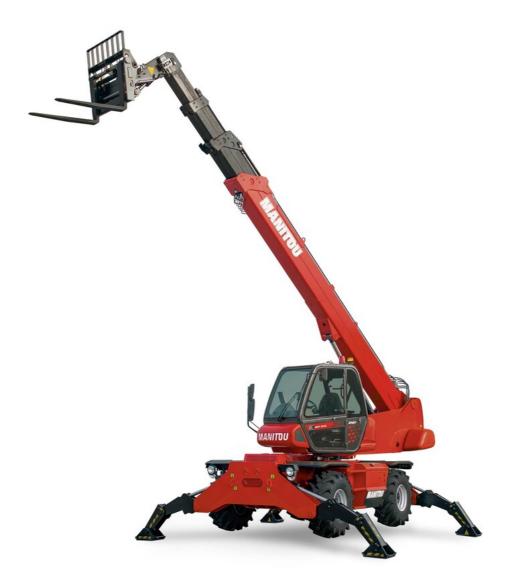

## MRT-X 2545 EASY 360°

|                                                    | mrt-x 2545 EASY 360° Created on July 3, 2025 at 7:36 PM UT |                                           |                                           |
|----------------------------------------------------|------------------------------------------------------------|-------------------------------------------|-------------------------------------------|
| Capacities                                         |                                                            | Metric                                    | Imperial                                  |
| Max. capacity                                      |                                                            | 4500 kg                                   | 9921 lb                                   |
| Max. lifting height                                |                                                            | 24.70 m                                   | 81 ft                                     |
| Maximum outreach                                   |                                                            | 19.40 m                                   | 63 ft 8 in                                |
| Weight and dimensions                              |                                                            | 12.40 III                                 | 35 TC III                                 |
| Overall length (with forks)                        | 11                                                         | 7.06 m                                    | 23 ft 2 in                                |
| Length to face of forks                            | 12                                                         | 7.06 m                                    | 23 ft 2 in                                |
| Overall width                                      | b1                                                         | 2.50 m                                    | 8 ft 2 in                                 |
|                                                    | h17                                                        |                                           |                                           |
| Overall height                                     |                                                            | 3.02 m                                    | 9 ft 11 in                                |
| Overall cab width                                  | b4                                                         | 0.95 m                                    | 3 ft 1 in                                 |
| Ground clearance                                   | m4                                                         | 0.32 m                                    | 1 ft 1 in                                 |
| Wheelbase                                          | у                                                          | 2.73 m                                    | 8 ft 11 in                                |
| Frame leveling longitudinal +/-                    |                                                            | 0 °                                       | 0 °                                       |
| Tilt-up angle                                      | a4                                                         | 10 °                                      | 10 °                                      |
| Tilt-down angle                                    | a5                                                         | 107 °                                     | 107 °                                     |
| Overall weight                                     |                                                            | 15540 kg                                  | 34260 lb                                  |
| Forks length / width / section                     | I / e / s                                                  | 1200 mm x 125 mm x 15 mm                  | 47 in x 5 in x 0.59 in                    |
| Wheels                                             |                                                            |                                           |                                           |
| Tires type                                         |                                                            | Pneumatic                                 | Pneumatic                                 |
| Standard tires                                     |                                                            | 18-19,5                                   | 18-19,5                                   |
| Drive wheels (front / rear)                        |                                                            | 2 / 2                                     | 2/2                                       |
| Stabilisers                                        |                                                            |                                           |                                           |
| Stabilizers Type                                   |                                                            | Wing Type                                 | Wing Type                                 |
| Controls with stabs                                |                                                            | Stabs Commands Individual or Simultaneous | Stabs Commands Individual or Simultaneous |
| Engine                                             |                                                            | Stabs Commands individual of Simultaneous | Stabs Commands individual of Simultaneous |
|                                                    |                                                            | Dadrina                                   | Dorking                                   |
| Engine brand                                       |                                                            | Perkins                                   | Perkins                                   |
| Engine norm                                        |                                                            | Stage IIIA                                | Stage IIIA                                |
| Engine model                                       |                                                            | 1104D-44T                                 | 1104D-44T                                 |
| I.C. Engine power rating / Power / Engine rotation |                                                            | 101 Hp / 74.50 kW @ 1200 rpm              | 101 Hp / 74.50 kW @ 1200 rpm              |
| Max. torque                                        |                                                            | 1400 Nm                                   | 1033 ft/lbs                               |
| Number of cylinders - Capacity of cylinders        |                                                            | 3400 - 4400 cm <sup>3</sup>               | 3400 - 269 in³                            |
| Injection                                          |                                                            | engine Injection direct                   | engine Injection direct                   |
| Engine cooling system                              |                                                            | Water                                     | Water                                     |
| Electric circuit                                   |                                                            |                                           |                                           |
| Battery voltage                                    |                                                            | 12 V                                      | 12 V                                      |
| 12V Battery capacity                               |                                                            | 120 Ah                                    | 120 Ah                                    |
| Transmission                                       |                                                            |                                           |                                           |
| Transmission type                                  |                                                            | Hydrostatic                               | Hydrostatic                               |
| Number of gears (forward / reverse)                |                                                            | 2/2                                       | 2/2                                       |
| Max. travel speed                                  |                                                            | 32 km/h                                   | 20 mph                                    |
| Drawbar pull                                       |                                                            | 7900 daN                                  | 7900 daN                                  |
| Parking brake                                      |                                                            | Automatic Negative Hand-brake             | Automatic Negative Hand-brake             |
| Service brake                                      |                                                            | Hydraulic                                 | Hydraulic                                 |
| Hydraulics                                         |                                                            | Hydradire                                 | Hydrauno                                  |
|                                                    |                                                            | Gear pump                                 | Gear numn                                 |
| Hydraulic pump type<br>Hydraulic flow              |                                                            | Gear pump<br>115 I/min                    | Gear pump<br>30 US gpm                    |
| Hydraulic Pressure                                 |                                                            | 270 bar                                   | 3916 PSI                                  |
| •                                                  |                                                            |                                           |                                           |
| Hydraulic tank capacity                            |                                                            | 150 l                                     | 40 US gal                                 |
| Tank capacities                                    |                                                            | 455.1                                     | 40.00                                     |
| Engine oil                                         |                                                            | 150 l                                     | 40 US gal                                 |
| Fuel tank                                          |                                                            | 130 l                                     | 34 US gal                                 |
| Noise and vibration                                |                                                            |                                           |                                           |
| Noise at driving position (LpA)                    |                                                            | 79.70 dB                                  | 79.70 dB                                  |
| Noise to environment (LwA)                         |                                                            | 104 dB                                    | 104 dB                                    |
| Vibration on hands/arms                            |                                                            | < 2.50 m/s <sup>2</sup>                   | < 2.50 m/s²                               |
| Miscellaneous                                      |                                                            |                                           |                                           |
| Steering wheels (front / rear)                     |                                                            | 2 / 2                                     | 2/2                                       |
| Controls                                           |                                                            | 2 Joysticks                               | 2 Joysticks                               |
|                                                    |                                                            |                                           |                                           |
| Cab certification                                  |                                                            | Cabin ROPS - FOPS level 2                 | Cabin ROPS - FOPS level 2                 |