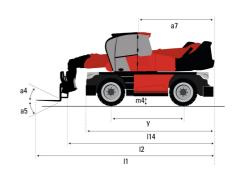

## MRT-X 2545 Easy 360° - Dimensional drawing

| Other data                              |  |
|-----------------------------------------|--|
| Length of frame                         |  |
| Wheelbase                               |  |
| Ground clearance                        |  |
| Counterweight offset (turret at 90Ű)    |  |
| Tilt-up angle                           |  |
| Tilt-down angle                         |  |
| Outer turning radius (with forks)       |  |
| Overall width with stabilisers extended |  |
| Overall height                          |  |
| Frame leveling corrector                |  |

|    | Metric |
|----|--------|
| 14 | 4.71 m |
| у  | 2.73 m |
| n4 | 0.32 m |
| a7 | 3.03 m |
| a4 | 10 °   |
| a5 | 107 °  |
| 15 | 4.62 m |
| 7  | 4.98 m |
| 17 | 3.02 m |
| .0 | ./ 0 ° |

| Imperial   |
|------------|
| 15 ft 5 in |
| 8 ft 11 in |
| 1 ft 1 in  |
| 9 ft 11 in |
| 10 °       |
| 107 °      |
| 15 ft 2 in |
| 16 ft 4 in |
| 9 ft 11 in |
| ±/- ∩ °    |