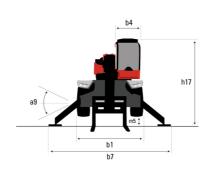

## MRT-X 2545 EASY 360°

|                                                    | mrt-x 2545 EASY 360° Created on July 3, 2025 at 7:36 PM UT |                                           |                                           |
|----------------------------------------------------|------------------------------------------------------------|-------------------------------------------|-------------------------------------------|
| Capacities                                         |                                                            | Metric                                    | Imperial                                  |
| Max. capacity                                      |                                                            | 4500 kg                                   | 9921 lb                                   |
| Max. lifting height                                |                                                            | 24.70 m                                   | 81 ft                                     |
| Maximum outreach                                   |                                                            | 19.40 m                                   | 63 ft 8 in                                |
| Weight and dimensions                              |                                                            | 12.40 III                                 | 35 TC III                                 |
| Overall length (with forks)                        | 11                                                         | 7.06 m                                    | 23 ft 2 in                                |
| Length to face of forks                            | 12                                                         | 7.06 m                                    | 23 ft 2 in                                |
| Overall width                                      | b1                                                         | 2.50 m                                    | 8 ft 2 in                                 |
|                                                    | h17                                                        |                                           |                                           |
| Overall height                                     |                                                            | 3.02 m                                    | 9 ft 11 in                                |
| Overall cab width                                  | b4                                                         | 0.95 m                                    | 3 ft 1 in                                 |
| Ground clearance                                   | m4                                                         | 0.32 m                                    | 1 ft 1 in                                 |
| Wheelbase                                          | у                                                          | 2.73 m                                    | 8 ft 11 in                                |
| Frame leveling longitudinal +/-                    |                                                            | 0 °                                       | 0 °                                       |
| Tilt-up angle                                      | a4                                                         | 10 °                                      | 10 °                                      |
| Tilt-down angle                                    | a5                                                         | 107 °                                     | 107 °                                     |
| Overall weight                                     |                                                            | 15540 kg                                  | 34260 lb                                  |
| Forks length / width / section                     | I / e / s                                                  | 1200 mm x 125 mm x 15 mm                  | 47 in x 5 in x 0.59 in                    |
| Wheels                                             |                                                            |                                           |                                           |
| Tires type                                         |                                                            | Pneumatic                                 | Pneumatic                                 |
| Standard tires                                     |                                                            | 18-19,5                                   | 18-19,5                                   |
| Drive wheels (front / rear)                        |                                                            | 2 / 2                                     | 2/2                                       |
| Stabilisers                                        |                                                            |                                           |                                           |
| Stabilizers Type                                   |                                                            | Wing Type                                 | Wing Type                                 |
| Controls with stabs                                |                                                            | Stabs Commands Individual or Simultaneous | Stabs Commands Individual or Simultaneous |
| Engine                                             |                                                            | Stabs Commands individual of Simultaneous | Stabs Commands individual of Simultaneous |
|                                                    |                                                            | Dadrina                                   | Dorking                                   |
| Engine brand                                       |                                                            | Perkins                                   | Perkins                                   |
| Engine norm                                        |                                                            | Stage IIIA                                | Stage IIIA                                |
| Engine model                                       |                                                            | 1104D-44T                                 | 1104D-44T                                 |
| I.C. Engine power rating / Power / Engine rotation |                                                            | 101 Hp / 74.50 kW @ 1200 rpm              | 101 Hp / 74.50 kW @ 1200 rpm              |
| Max. torque                                        |                                                            | 1400 Nm                                   | 1033 ft/lbs                               |
| Number of cylinders - Capacity of cylinders        |                                                            | 3400 - 4400 cm <sup>3</sup>               | 3400 - 269 in³                            |
| Injection                                          |                                                            | engine Injection direct                   | engine Injection direct                   |
| Engine cooling system                              |                                                            | Water                                     | Water                                     |
| Electric circuit                                   |                                                            |                                           |                                           |
| Battery voltage                                    |                                                            | 12 V                                      | 12 V                                      |
| 12V Battery capacity                               |                                                            | 120 Ah                                    | 120 Ah                                    |
| Transmission                                       |                                                            |                                           |                                           |
| Transmission type                                  |                                                            | Hydrostatic                               | Hydrostatic                               |
| Number of gears (forward / reverse)                |                                                            | 2/2                                       | 2/2                                       |
| Max. travel speed                                  |                                                            | 32 km/h                                   | 20 mph                                    |
| Drawbar pull                                       |                                                            | 7900 daN                                  | 7900 daN                                  |
| Parking brake                                      |                                                            | Automatic Negative Hand-brake             | Automatic Negative Hand-brake             |
| Service brake                                      |                                                            | Hydraulic                                 | Hydraulic                                 |
| Hydraulics                                         |                                                            | Hydradire                                 | Hydrauno                                  |
|                                                    |                                                            | Gear pump                                 | Gear numn                                 |
| Hydraulic pump type<br>Hydraulic flow              |                                                            | Gear pump<br>115 I/min                    | Gear pump<br>30 US gpm                    |
| Hydraulic Pressure                                 |                                                            | 270 bar                                   | 3916 PSI                                  |
| •                                                  |                                                            |                                           |                                           |
| Hydraulic tank capacity                            |                                                            | 150 l                                     | 40 US gal                                 |
| Tank capacities                                    |                                                            | 455.1                                     | 40.00                                     |
| Engine oil                                         |                                                            | 150 l                                     | 40 US gal                                 |
| Fuel tank                                          |                                                            | 130 l                                     | 34 US gal                                 |
| Noise and vibration                                |                                                            |                                           |                                           |
| Noise at driving position (LpA)                    |                                                            | 79.70 dB                                  | 79.70 dB                                  |
| Noise to environment (LwA)                         |                                                            | 104 dB                                    | 104 dB                                    |
| Vibration on hands/arms                            |                                                            | < 2.50 m/s <sup>2</sup>                   | < 2.50 m/s²                               |
| Miscellaneous                                      |                                                            |                                           |                                           |
| Steering wheels (front / rear)                     |                                                            | 2 / 2                                     | 2/2                                       |
| Controls                                           |                                                            | 2 Joysticks                               | 2 Joysticks                               |
|                                                    |                                                            |                                           |                                           |
| Cab certification                                  |                                                            | Cabin ROPS - FOPS level 2                 | Cabin ROPS - FOPS level 2                 |

## MRT-X 2545 Easy 360° - Dimensional drawing

| Other data                              |  |
|-----------------------------------------|--|
| Length of frame                         |  |
| Wheelbase                               |  |
| Ground clearance                        |  |
| Counterweight offset (turret at 90Ű)    |  |
| Tilt-up angle                           |  |
| Tilt-down angle                         |  |
| Outer turning radius (with forks)       |  |
| Overall width with stabilisers extended |  |
| Overall height                          |  |
| Frame leveling corrector                |  |

|    | Metric |
|----|--------|
| 14 | 4.71 m |
| у  | 2.73 m |
| n4 | 0.32 m |
| a7 | 3.03 m |
| a4 | 10 °   |
| a5 | 107 °  |
| 15 | 4.62 m |
| 7  | 4.98 m |
| 17 | 3.02 m |
| .0 | ./ 0 ° |

| Imperial   |
|------------|
| 15 ft 5 in |
| 8 ft 11 in |
| 1 ft 1 in  |
| 9 ft 11 in |
| 10 °       |
| 107 °      |
| 15 ft 2 in |
| 16 ft 4 in |
| 9 ft 11 in |
| ±/- ∩ °    |