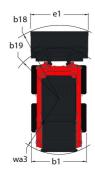

## 1650R

| Capacities                                           |     | Metric            | Imperial                |
|------------------------------------------------------|-----|-------------------|-------------------------|
| Rated Operating Capacity                             |     | 748 kg            | 1649 lb                 |
| Rated Operating Capacity with Optional Counterweight |     | 816.50 kg         | 1800 lb                 |
| Unladen weight                                       |     | 2796 kg           | 6164 lb                 |
| Weight and dimensions                                |     | 2770 kg           | 0104 lb                 |
| Overall Operating Height - Fully Raised              | h27 | 3876 mm           | 153 in                  |
| Height to Hinge Pin – Fully Raised                   | h28 | 3022.60 mm        | 119 in                  |
| Overall Height to top of ROPS                        | h17 | 1948 mm           | 77 in                   |
| Dump angle at full height                            | a5  | 38 °              | 38 °                    |
| Dump height                                          | h29 | 2380 mm           | 94 in                   |
| Overall length with bucket                           | l16 | 3101 mm           | 122 in                  |
| Dump reach - Full height                             | r6  | 579 mm            | 23 in                   |
| Rollback at ground                                   | a13 | 28 °              | 28 °                    |
| Seat to ground height                                | h30 | 904 mm            | 36 in                   |
| Wheelbase                                            | у   | 988 mm            | 39 in                   |
| Overall width less bucket                            | b1  | 1544 mm           | 61 in                   |
| Bucket Width                                         | e1  | 1562 mm           | 61 in                   |
| Ground clearance                                     | m4  | 160 mm            | 6 in                    |
| Overall length - Less Bucket                         | 12  | 2385 mm           | 94 in                   |
| Departure angle                                      | a2  | 21 °              | 21 °                    |
| Clearance Radius - Front with Bucket                 | b18 | 1869 mm           | 74 in                   |
| Clearance Circle - Front without Bucket              | b19 | 1153 mm           | 45 in                   |
| Clearance Circle - Rear                              | wa1 | 1466 mm           | 58 in                   |
| Performances                                         |     |                   |                         |
| Travel Speed with Two-Speed Option - Maximum         |     | 19.50 km/h        | 12 mph                  |
| Travel speed (unladen)                               |     | 12.60 km/h        | 8 mph                   |
| Wheels                                               |     |                   |                         |
| Standard tires                                       |     | 10.00x16.5 HD     | 10.00x16.5 HD           |
| Engine                                               |     |                   |                         |
| Engine brand                                         |     | Yanmar            | Yanmar                  |
| Engine model                                         |     | 4TNV88C-KMS       | 4TNV88C-KMS             |
| Gross Power                                          |     | 52 kW             | 52 kW                   |
| Net Power                                            |     | 51 kW             | 51 kW                   |
| Max. torque / Engine rotation                        |     | 241 Nm / 2500 rpm | 178 ft/lbs / 2500 rpm   |
| Power source                                         |     | Diesel            | Diesel                  |
| I.C. Engine power rating                             |     | 69.73 Hp          | 69.73 Hp                |
| Battery voltage                                      |     | 12 V              | 12 V                    |
| Alternator                                           |     | 100 kW            | 100 kW                  |
| Starter                                              |     | 3 kW              | 3 kW                    |
| Hydraulics                                           |     |                   |                         |
| Standard flow - Auxiliary hydraulics                 |     | 71.40 l/min       | 19 US gpm               |
| Auxiliary Hydraulic Pressure                         |     | 207 bar           | 3002 PSI                |
| High-Flow Auxiliary Hydraulics - Option              |     | 114 l/min         | 30 US gpm               |
| High-Flow Auxiliary Hydraulics Pressure – Option     |     | 200 bar           | 2901 PSI                |
| Tank capacities                                      |     |                   |                         |
| Fuel tank                                            |     | 62.50 I           | 17 US gal               |
| Reservoir Capacity Hydraulics                        |     | 41.60 I           | 11 US gal               |
| Displacement                                         |     | 3.30 l            | 0.87 US gal             |
| Noise and vibration                                  |     |                   |                         |
| Noise to environment (LwA)                           |     | 101 dB            | 101 dB                  |
| Noise at driving position (LpA)                      |     | 85 dB             | 85 dB                   |
| Whole-Body Vibration (ISO 2631-1)                    |     | 0.90 m/s²         | 0.90 m/s²               |
| Vibration to whole hand/arm                          |     | < 1.77 m/s²       | < 1.77 m/s <sup>2</sup> |

## 1650R - Dimensional drawing