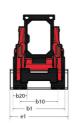

## 1650R

| Capacities                                           |     | Metric            | Imperial                |
|------------------------------------------------------|-----|-------------------|-------------------------|
| Rated Operating Capacity                             |     | 748 kg            | 1649 lb                 |
| Rated Operating Capacity with Optional Counterweight |     | 816.50 kg         | 1800 lb                 |
| Unladen weight                                       |     | 2796 kg           | 6164 lb                 |
| Weight and dimensions                                |     | 2770 kg           | 0104 lb                 |
| Overall Operating Height - Fully Raised              | h27 | 3876 mm           | 153 in                  |
| Height to Hinge Pin – Fully Raised                   | h28 | 3022.60 mm        | 119 in                  |
| Overall Height to top of ROPS                        | h17 | 1948 mm           | 77 in                   |
| Dump angle at full height                            | a5  | 38 °              | 38 °                    |
| Dump height                                          | h29 | 2380 mm           | 94 in                   |
| Overall length with bucket                           | l16 | 3101 mm           | 122 in                  |
| Dump reach - Full height                             | r6  | 579 mm            | 23 in                   |
| Rollback at ground                                   | a13 | 28 °              | 28 °                    |
| Seat to ground height                                | h30 | 904 mm            | 36 in                   |
| Wheelbase                                            | у   | 988 mm            | 39 in                   |
| Overall width less bucket                            | b1  | 1544 mm           | 61 in                   |
| Bucket Width                                         | e1  | 1562 mm           | 61 in                   |
| Ground clearance                                     | m4  | 160 mm            | 6 in                    |
| Overall length - Less Bucket                         | 12  | 2385 mm           | 94 in                   |
| Departure angle                                      | a2  | 21 °              | 21 °                    |
| Clearance Radius - Front with Bucket                 | b18 | 1869 mm           | 74 in                   |
| Clearance Circle - Front without Bucket              | b19 | 1153 mm           | 45 in                   |
| Clearance Circle - Rear                              | wa1 | 1466 mm           | 58 in                   |
| Performances                                         |     |                   |                         |
| Travel Speed with Two-Speed Option - Maximum         |     | 19.50 km/h        | 12 mph                  |
| Travel speed (unladen)                               |     | 12.60 km/h        | 8 mph                   |
| Wheels                                               |     |                   |                         |
| Standard tires                                       |     | 10.00x16.5 HD     | 10.00x16.5 HD           |
| Engine                                               |     |                   |                         |
| Engine brand                                         |     | Yanmar            | Yanmar                  |
| Engine model                                         |     | 4TNV88C-KMS       | 4TNV88C-KMS             |
| Gross Power                                          |     | 52 kW             | 52 kW                   |
| Net Power                                            |     | 51 kW             | 51 kW                   |
| Max. torque / Engine rotation                        |     | 241 Nm / 2500 rpm | 178 ft/lbs / 2500 rpm   |
| Power source                                         |     | Diesel            | Diesel                  |
| I.C. Engine power rating                             |     | 69.73 Hp          | 69.73 Hp                |
| Battery voltage                                      |     | 12 V              | 12 V                    |
| Alternator                                           |     | 100 kW            | 100 kW                  |
| Starter                                              |     | 3 kW              | 3 kW                    |
| Hydraulics                                           |     |                   |                         |
| Standard flow - Auxiliary hydraulics                 |     | 71.40 l/min       | 19 US gpm               |
| Auxiliary Hydraulic Pressure                         |     | 207 bar           | 3002 PSI                |
| High-Flow Auxiliary Hydraulics - Option              |     | 114 l/min         | 30 US gpm               |
| High-Flow Auxiliary Hydraulics Pressure – Option     |     | 200 bar           | 2901 PSI                |
| Tank capacities                                      |     |                   |                         |
| Fuel tank                                            |     | 62.50 I           | 17 US gal               |
| Reservoir Capacity Hydraulics                        |     | 41.60 I           | 11 US gal               |
| Displacement                                         |     | 3.30 l            | 0.87 US gal             |
| Noise and vibration                                  |     |                   |                         |
| Noise to environment (LwA)                           |     | 101 dB            | 101 dB                  |
| Noise at driving position (LpA)                      |     | 85 dB             | 85 dB                   |
| Whole-Body Vibration (ISO 2631-1)                    |     | 0.90 m/s²         | 0.90 m/s²               |
| Vibration to whole hand/arm                          |     | < 1.77 m/s²       | < 1.77 m/s <sup>2</sup> |

## 1650R - Dimensional drawing