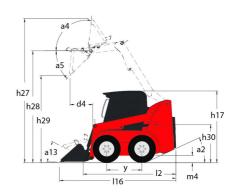

## 1650R

| Capacities                                           |     | Metric            | Imperial                |
|------------------------------------------------------|-----|-------------------|-------------------------|
| Rated Operating Capacity                             |     | 748 kg            | 1649 lb                 |
| Rated Operating Capacity with Optional Counterweight |     | 816.50 kg         | 1800 lb                 |
| Unladen weight                                       |     | 2796 kg           | 6164 lb                 |
| Weight and dimensions                                |     | 2770 kg           | 0104 lb                 |
| Overall Operating Height - Fully Raised              | h27 | 3876 mm           | 153 in                  |
| Height to Hinge Pin – Fully Raised                   | h28 | 3022.60 mm        | 119 in                  |
| Overall Height to top of ROPS                        | h17 | 1948 mm           | 77 in                   |
| Dump angle at full height                            | a5  | 38 °              | 38 °                    |
| Dump height                                          | h29 | 2380 mm           | 94 in                   |
| Overall length with bucket                           | l16 | 3101 mm           | 122 in                  |
| Dump reach - Full height                             | r6  | 579 mm            | 23 in                   |
| Rollback at ground                                   | a13 | 28 °              | 28 °                    |
| Seat to ground height                                | h30 | 904 mm            | 36 in                   |
| Wheelbase                                            | у   | 988 mm            | 39 in                   |
| Overall width less bucket                            | b1  | 1544 mm           | 61 in                   |
| Bucket Width                                         | e1  | 1562 mm           | 61 in                   |
| Ground clearance                                     | m4  | 160 mm            | 6 in                    |
| Overall length - Less Bucket                         | 12  | 2385 mm           | 94 in                   |
| Departure angle                                      | a2  | 21 °              | 21 °                    |
| Clearance Radius - Front with Bucket                 | b18 | 1869 mm           | 74 in                   |
| Clearance Circle - Front without Bucket              | b19 | 1153 mm           | 45 in                   |
| Clearance Circle - Rear                              | wa1 | 1466 mm           | 58 in                   |
| Performances                                         |     |                   |                         |
| Travel Speed with Two-Speed Option - Maximum         |     | 19.50 km/h        | 12 mph                  |
| Travel speed (unladen)                               |     | 12.60 km/h        | 8 mph                   |
| Wheels                                               |     |                   |                         |
| Standard tires                                       |     | 10.00x16.5 HD     | 10.00x16.5 HD           |
| Engine                                               |     |                   |                         |
| Engine brand                                         |     | Yanmar            | Yanmar                  |
| Engine model                                         |     | 4TNV88C-KMS       | 4TNV88C-KMS             |
| Gross Power                                          |     | 52 kW             | 52 kW                   |
| Net Power                                            |     | 51 kW             | 51 kW                   |
| Max. torque / Engine rotation                        |     | 241 Nm / 2500 rpm | 178 ft/lbs / 2500 rpm   |
| Power source                                         |     | Diesel            | Diesel                  |
| I.C. Engine power rating                             |     | 69.73 Hp          | 69.73 Hp                |
| Battery voltage                                      |     | 12 V              | 12 V                    |
| Alternator                                           |     | 100 kW            | 100 kW                  |
| Starter                                              |     | 3 kW              | 3 kW                    |
| Hydraulics                                           |     |                   |                         |
| Standard flow - Auxiliary hydraulics                 |     | 71.40 l/min       | 19 US gpm               |
| Auxiliary Hydraulic Pressure                         |     | 207 bar           | 3002 PSI                |
| High-Flow Auxiliary Hydraulics - Option              |     | 114 l/min         | 30 US gpm               |
| High-Flow Auxiliary Hydraulics Pressure – Option     |     | 200 bar           | 2901 PSI                |
| Tank capacities                                      |     |                   |                         |
| Fuel tank                                            |     | 62.50 I           | 17 US gal               |
| Reservoir Capacity Hydraulics                        |     | 41.60 I           | 11 US gal               |
| Displacement                                         |     | 3.30 l            | 0.87 US gal             |
| Noise and vibration                                  |     |                   |                         |
| Noise to environment (LwA)                           |     | 101 dB            | 101 dB                  |
| Noise at driving position (LpA)                      |     | 85 dB             | 85 dB                   |
| Whole-Body Vibration (ISO 2631-1)                    |     | 0.90 m/s²         | 0.90 m/s²               |
| Vibration to whole hand/arm                          |     | < 1.77 m/s²       | < 1.77 m/s <sup>2</sup> |

## 1650R - Dimensional drawing