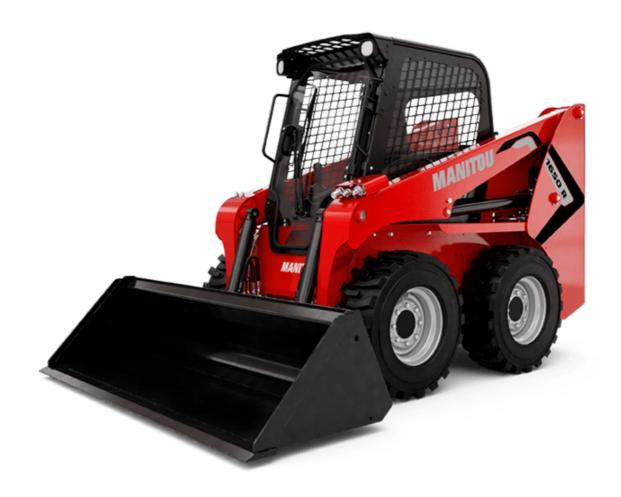

Technical sheet:

## 1650R

| Capacities                                           |     | Metric            | Imperial                |
|------------------------------------------------------|-----|-------------------|-------------------------|
| Rated Operating Capacity                             |     | 748 kg            | 1649 lb                 |
| Rated Operating Capacity with Optional Counterweight |     | 816.50 kg         | 1800 lb                 |
| Unladen weight                                       |     | 2796 kg           | 6164 lb                 |
| Weight and dimensions                                |     | 2770 kg           | 0104 lb                 |
| Overall Operating Height - Fully Raised              | h27 | 3876 mm           | 153 in                  |
| Height to Hinge Pin – Fully Raised                   | h28 | 3022.60 mm        | 119 in                  |
| Overall Height to top of ROPS                        | h17 | 1948 mm           | 77 in                   |
| Dump angle at full height                            | a5  | 38 °              | 38 °                    |
| Dump height                                          | h29 | 2380 mm           | 94 in                   |
| Overall length with bucket                           | l16 | 3101 mm           | 122 in                  |
| Dump reach - Full height                             | r6  | 579 mm            | 23 in                   |
| Rollback at ground                                   | a13 | 28 °              | 28 °                    |
| Seat to ground height                                | h30 | 904 mm            | 36 in                   |
| Wheelbase                                            | у   | 988 mm            | 39 in                   |
| Overall width less bucket                            | b1  | 1544 mm           | 61 in                   |
| Bucket Width                                         | e1  | 1562 mm           | 61 in                   |
| Ground clearance                                     | m4  | 160 mm            | 6 in                    |
| Overall length - Less Bucket                         | 12  | 2385 mm           | 94 in                   |
| Departure angle                                      | a2  | 21 °              | 21 °                    |
| Clearance Radius - Front with Bucket                 | b18 | 1869 mm           | 74 in                   |
| Clearance Circle - Front without Bucket              | b19 | 1153 mm           | 45 in                   |
| Clearance Circle - Rear                              | wa1 | 1466 mm           | 58 in                   |
| Performances                                         |     |                   |                         |
| Travel Speed with Two-Speed Option - Maximum         |     | 19.50 km/h        | 12 mph                  |
| Travel speed (unladen)                               |     | 12.60 km/h        | 8 mph                   |
| Wheels                                               |     |                   |                         |
| Standard tires                                       |     | 10.00x16.5 HD     | 10.00x16.5 HD           |
| Engine                                               |     |                   |                         |
| Engine brand                                         |     | Yanmar            | Yanmar                  |
| Engine model                                         |     | 4TNV88C-KMS       | 4TNV88C-KMS             |
| Gross Power                                          |     | 52 kW             | 52 kW                   |
| Net Power                                            |     | 51 kW             | 51 kW                   |
| Max. torque / Engine rotation                        |     | 241 Nm / 2500 rpm | 178 ft/lbs / 2500 rpm   |
| Power source                                         |     | Diesel            | Diesel                  |
| I.C. Engine power rating                             |     | 69.73 Hp          | 69.73 Hp                |
| Battery voltage                                      |     | 12 V              | 12 V                    |
| Alternator                                           |     | 100 kW            | 100 kW                  |
| Starter                                              |     | 3 kW              | 3 kW                    |
| Hydraulics                                           |     |                   |                         |
| Standard flow - Auxiliary hydraulics                 |     | 71.40 l/min       | 19 US gpm               |
| Auxiliary Hydraulic Pressure                         |     | 207 bar           | 3002 PSI                |
| High-Flow Auxiliary Hydraulics - Option              |     | 114 l/min         | 30 US gpm               |
| High-Flow Auxiliary Hydraulics Pressure – Option     |     | 200 bar           | 2901 PSI                |
| Tank capacities                                      |     |                   |                         |
| Fuel tank                                            |     | 62.50 I           | 17 US gal               |
| Reservoir Capacity Hydraulics                        |     | 41.60 I           | 11 US gal               |
| Displacement                                         |     | 3.30 l            | 0.87 US gal             |
| Noise and vibration                                  |     |                   |                         |
| Noise to environment (LwA)                           |     | 101 dB            | 101 dB                  |
| Noise at driving position (LpA)                      |     | 85 dB             | 85 dB                   |
| Whole-Body Vibration (ISO 2631-1)                    |     | 0.90 m/s²         | 0.90 m/s²               |
| Vibration to whole hand/arm                          |     | < 1.77 m/s²       | < 1.77 m/s <sup>2</sup> |