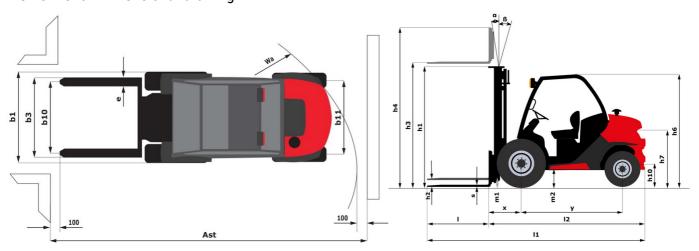

| 8 US gpm                             |

## MC 18-2 ST5 - Dimensional drawing



## Characteristics of masts and residual capacities

| Full Visibility Duplex (FVD)                              |         |
|-----------------------------------------------------------|---------|
| α - Mast/fork carriage tilt, forward                      | ۰       |
| β - Mast/fork carriage tilt, backward                     | ۰       |
| h1 - Mast lowered height                                  | in (mm) |
| h2 - Mast free lift                                       | in (mm) |
| h3 - Mast lifting height                                  | in (mm) |
| h4 - Mast extended height                                 | in (mm) |
| Residual capacity at max height                           | lb (kg) |
| Residual capacity with hooked-on side shift at max heigth | lb (kg) |
| Height at max capacity