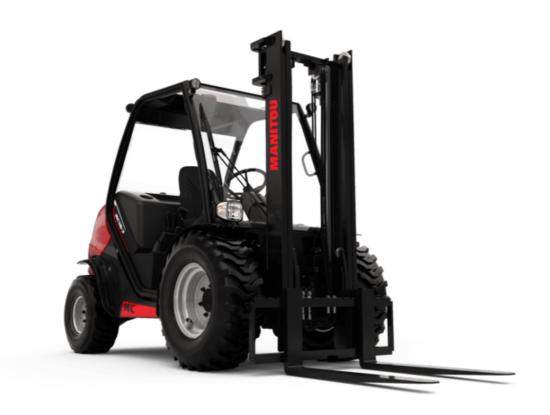

Technical sheet:

## MC 18-2 ST5





|       |                                                                                          |             | MC 18-2 ST5 Creat