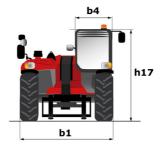

Lighting                                                      |         |         |       |
| Boom Work Lights (on fixed part) (x2)                         | 0       | 0       | 0     |
| Flat grid (- 2 cm overall height)                             | 0       | 0       | 0     |
| Front and rear LED work lights on cab (x4 : 2 front + 2 rear) | 0       | S       | S     |
| Front and rear work lights on cab (x4)                        | S       |         | -     |
| LED + (4 additional work lights)                              | 0       | 0       | 0     |
| Security                                                      |         |         |       |
| Audio warning on reverse                                      | 0       | 0       | 0     |

## MLT 730-115 V CP ST4 - Dimensional drawing











## **Head Office**

B.P. 249 - 430 rue de l'Aubinière 44150 Ancenis Cedex - France Tel: +33 (0)2 40 09 10 11 - Fax: +33 (0)2 40 09 10 97 www.manitou.com



This publication provides a description of the configuration versions and options for Manitou products, which may differ for equipment. The equipment presented in this brochure may be part of a series, as an option, or it may not be available, depending on the versions. Manitou reserves the right, at any time and without notice, to amend the specifications described and represented. The specifications provided do not bind the manufacturer. For more details, please contact your Manitou agent. This is not a contractually binding document. The presentation of the products is not contractually binding. List of specifications non-exh