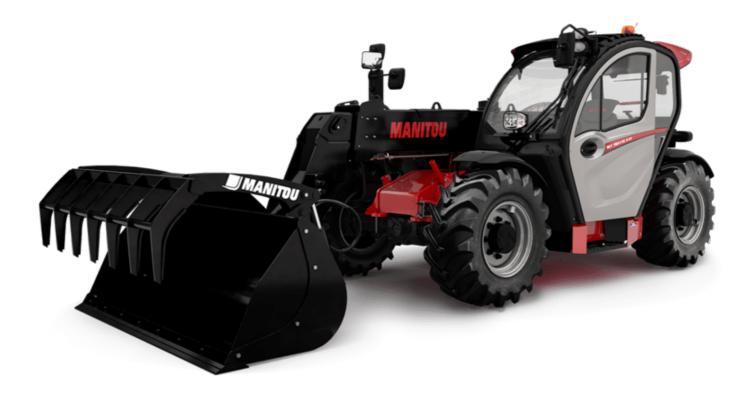

Technical sheet:

## MLT 730-115 V CP ST4





|