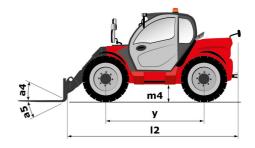

ghting                                                      |         |         |       |
| Boom Work Lights (on fixed part) (x2)                         | 0       | 0       | 0     |
| Flat grid (- 2 cm overall height)                             | 0       | 0       | 0     |
| Front and rear LED work lights on cab (x4 : 2 front + 2 rear) | 0       | S       | S     |
| Front and rear work lights on cab (x4)                        | S       |         | -     |
| LED + (4 additional work lights)                              | 0       | 0       | 0     |
| Security                                                      |         |         |       |
| Audio warning on reverse                                      | 0       | 0       | 0     |

## MLT 730-115 V CP ST4 - Dimensional drawing











## **Head Office**

B.P. 249 - 430 rue de l'Aubinière 44150 Ancenis Cedex - France Tel: +33 (0)2 40 09 10 11 - Fax: +33 (0)2 40 09 10 97 www.manitou.com



This publication provides a description of the configuration versions and options for Manitou products, which may differ for equipment. The equipment presented in this brochure may be part of a series, as an option, or it may not be available, depending on the versions. Manitou reserves the right, at any time and without notice, to amend the specifications described and represented. The specifications provided do not bind the manufacturer. For more details, please contact your Manitou agent. This is not a contractually binding document. The presentation of the products is not contractually binding. List of specifications non-exhau