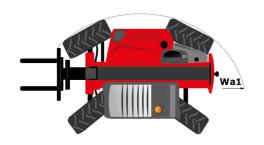

| Lighting                                                      |         |         |       |
| Boom Work Lights (on fixed part) (x2)                         | 0       | 0       | 0     |
| Flat grid (- 2 cm overall height)                             | 0       | 0       | 0     |
| Front and rear LED work lights on cab (x4 : 2 front + 2 rear) | 0       | S       | S     |
| Front and rear work lights on cab (x4)                        | S       |         | -     |
| LED + (4 additional work lights)                              | 0       | 0       | 0     |
| Security                                                      |         |         |       |
| Audio warning on reverse                                      | 0       | 0       | 0     |

## MLT 730-115 V CP ST4 - Dimensional drawing











## **Head Office**

B.P. 249 - 430 rue de l'Aubinière 44150 Ancenis Cedex - France Tel: +33 (0)2 40 09 10 11 - Fax: +33 (0)2 40 09 10 97 www.manitou.com



This publication provides a description of the configuration versions and options for Manitou products, which may differ for equipment. The equipment presented in this brochure may be part of a series, as an option, or it may not be available, depending on the versions. Manitou reserves the right, at any time and without notice, to amend the specifications described and represented. The specifications provided do not bind the manufacturer. For more details, please contact your Manitou agent. This is not a contractually binding document. The presentation of the products is not contractually binding. List of specifications non-e