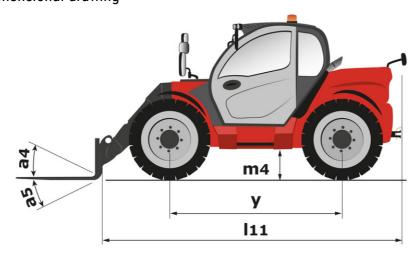

lic pick-up hitch                                      | 0       | 0       |
| Hydraulic trailer brake                                      | \$      | S       |
| Ladder hitch with choice of hooks                            | 0       | 0       |
| Lighting                                                     |         |         |
| Boom Work Lights (on fixed part) (x2)                        | 0       | 0       |
| Front and rear LED work lights on cab (x4: 2 front + 2 rear) | 0       | S       |
| Front and rear work lights on cab (x4)                       | S       | -       |
| Security                                                     |         |         |
| Audio warning on reverse                                     | 0       | 0       |

## MLT 733-115 ST4 - Dimensional drawing







## **Head Office**

B.P. 249 - 430 rue de l'Aubinière 44150 Ancenis Cedex - France Tel: +33 (0)2 40 09 10 11 - Fax: +33 (0)2 40 09 10 97 www.manitou.com



This publication provides a description of the configuration versions and options for Manitou products, which may differ for equipment. The equipment presented in this brochure may be part of a series, as an option, or it may not be available, depending on the versions. Manitou reserves the right, at any time and without notice, to amend the specifications described and represented. The specifications provided do not bind the manufacturer. For more details, please contact your Manitou agent. This is not a contractually binding document. The presentation of the products is not contractually binding. List of specifications non-exhau