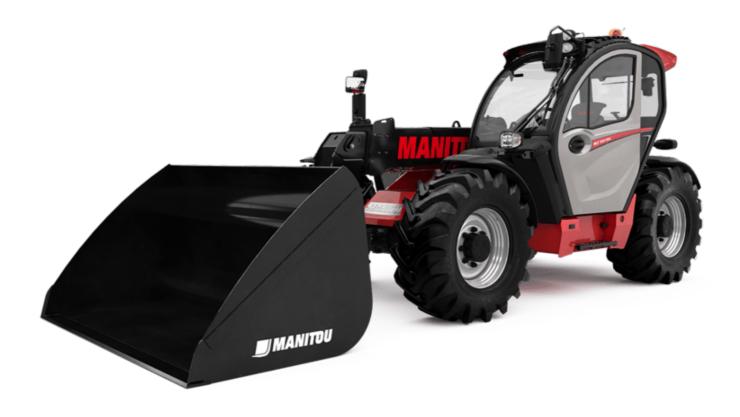

Technical sheet:

## **MLT 733-115 ST4**





|                                                                                             |                                                                      | reated on April 20, 2024 at 10:09:43 AM