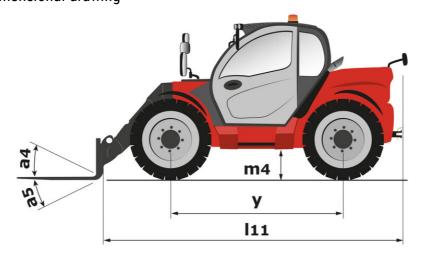

## **MLT 733-115 ST4**

|                                                                   | MLT 733-115 ST4 C                                                    |                                                                    |
|-------------------------------------------------------------------|----------------------------------------------------------------------|--------------------------------------------------------------------|
| Capacities                                                        | Metric                                                               | Imperial                                                           |
| Max. capacity                                                     | Q 3300 kg                                                            | 7275 lb                                                            |
| 5 5                                                               | h3 6.90 m                                                            | 22 ft 8 in                                                         |
| Max. outreach                                                     | 3.90 m                                                               | 12 ft 10 in                                                        |
| Reach at max. height                                              | 0.90 m                                                               | 2 ft 11 in                                                         |
| Breakout force with bucket                                        | 5770 daN                                                             | 5770 daN                                                           |
| Weight and dimensions                                             |                                                                      |                                                                    |
| Jnladen weight (with forks)                                       | 7015 kg                                                              | 15465 lb                                                           |
|                                                                   | m4 0.44 m                                                            | 1 ft 5 in                                                          |
| Wheelbase                                                         | y 2.81 m                                                             | 9 ft 3 in                                                          |
| 3 , , ,                                                           | l11 4.85 m                                                           | 15 ft 11 in                                                        |
| Front overhang                                                    | 1.21 m                                                               | 4 ft                                                               |
|                                                                   | b1 2.39 m                                                            | 7 ft 10 in                                                         |
|                                                                   | b4 0.95 m                                                            | 3 ft 1 in                                                          |
| Ţ                                                                 | h17 2.38 m                                                           | 7 ft 10 in                                                         |
| ilt-down angle                                                    | a5 134 °                                                             | 134 °                                                              |
| , ,                                                               | a4 13 °                                                              | 13 °                                                               |
| external turning radius (over tyres)                              | Wa1 3.92 m                                                           | 12 ft 10 in                                                        |
| tandard tires                                                     | Alliance - A580 - 460/70 R24 159A8                                   | Alliance - A580 - 460/70 R24 159A8                                 |
| rive wheels (front / rear)                                        | 2/2                                                                  | 2 / 2                                                              |
| Steering wheels (front / rear)                                    | 2/2                                                                  | 2 / 2                                                              |
| Performances                                                      |                                                                      |                                                                    |
| ifting                                                            | 6.75 s                                                               | 6.75 s                                                             |
| owering                                                           | 5.65 s                                                               | 5.65 s                                                             |
| extension                                                         | 6.50 s                                                               | 6.50 s                                                             |
| etraction                                                         | 3.90 s                                                               | 3.90 s                                                             |
| Crowd                                                             | 3.15 s                                                               | 3.15 s                                                             |
| Dump                                                              | 2.55 s                                                               | 2.55 s                                                             |
| ingine                                                            |                                                                      |                                                                    |
| ingine brand                                                      | Deutz                                                                | Deutz                                                              |
| Engine norm                                                       | Stage IV                                                             | Stage IV                                                           |
| Engine model                                                      | TCD 3.6 I                                                            | TCD 3.6 I                                                          |
| lumber of cylinders - Capacity of cylinders                       | 4 - 3621 cm³                                                         | 4 - 221 in³                                                        |
| C. Engine power rating / Power                                    | 116 Hp / 85 kW                                                       | 116 Hp / 85 kW                                                     |
| Max. torque / Engine rotation                                     | 410 Nm @1600 rpm                                                     | 302 ft/lbs @1600 rpm                                               |
| Prawbar pull (Laden)                                              | 7400 daN                                                             | 7400 daN                                                           |
| Reversible fan                                                    | Option                                                               | Option                                                             |
| Engine cooling system                                             | 4 radiators (water + intercooler + hydraulic oil + transmission oil) | 4 radiators (water + intercooler + hydraulic oil transmission oil) |
| Fransmission                                                      |                                                                      |                                                                    |
| ransmission type                                                  | Torque converter                                                     | Torque converter                                                   |
| earbox                                                            | Powershuttle                                                         | Powershuttle                                                       |
| lumber of gears (forward / reverse)                               | 4 / 4                                                                | 4 / 4                                                              |
| Max. travel speed (may vary according to applicable regulations)  | 32 km/h                                                              | 20 mph                                                             |
| Differential lock                                                 | Limited slip differential on front axle                              | Limited slip differential on front axle                            |
| Parking brake                                                     | Manual                                                               | Manual                                                             |
| ervice brake<br>lydraulics                                        | Oil-immersed multi-discs on front & rear axles                       | Oil-immersed multi-discs on front & rear axles                     |
| łydraulic pump type                                               | Gear pump                                                            | Gear pump                                                          |
| lydraulic flow - Pressure                                         | 104 l/min - 250 bar                                                  | 27 US gpm - 3626 PSI                                               |
| ank capacities                                                    |                                                                      |                                                                    |
| lydraulic oil                                                     | 135                                                                  | 36 US gal                                                          |
| uel tank                                                          | 120 l                                                                | 32 US gal                                                          |
| iesel Exhaust fluid (AdBlue® type)                                | 10                                                                   | 3 US gal                                                           |
| loise and vibration                                               |                                                                      |                                                                    |
| loise at driving position (LpA) tested following NF EN 12053 norm | 76 dB                                                                | 76 dB                                                              |
| oise to environment (LwA)                                         | 105 dB                                                               | 105 dB                                                             |
| ibration to whole hand/arm                                        | < 2.50 m/s²                                                          | < 2.50 m/s <sup>2</sup>                                            |
| discellaneous                                                     |                                                                      | 2.00 11,0                                                          |
| ractor homologation                                               | Tractor homologation                                                 | Tractor homologation                                               |
| afety cab homologation                                            | ROPS - FOPS level 2 cab                                              | ROPS - FOPS level 2 cab                                            |
|                                                                   |                                                                      |                                                                    |

## MLT 733-115 ST4 - Dimensional drawing