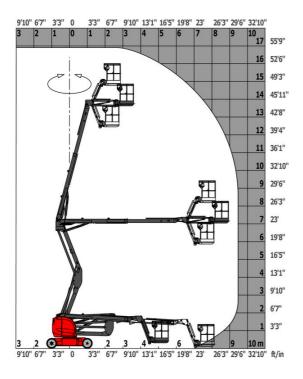

|
| Vibration on hands/arms                  |         | < 0.52 m/s²                                                           | < 0.52 m/s <sup>2</sup>                                               |
| Standards compliance                     |         |                                                                       |                                                                       |
| This machine is in compliance with:      |         | ANSI A92.20-2018 CSA B354.6 ICES-002-Issue 6<br>Standard Canadian EMC | ANSI A92.20-2018 CSA B354.6 ICES-002-Issue 6<br>Standard Canadian EMC |

\*Varies according to options and standards of the country to which the machine is delivered

## AETJ 43 - Load chart

## Load Chart imperial



AETJ 43 - Dimensional drawing



## Equipment

| Standard                                                                    |
|-----------------------------------------------------------------------------|
| 110 or 230V plug with differential circuit breaker                          |
| Audible alarm and illuminated indicator lamp (leveling, overload, lowering) |
| Battery charge indicator lamp                                               |
| CAN bus technology                                                          |
| Drive safety orientation system                                             |
| Electric predisposition on the top of the boom                              |
| Emergency stop button in platform and on frame                              |
| Hom in the platform