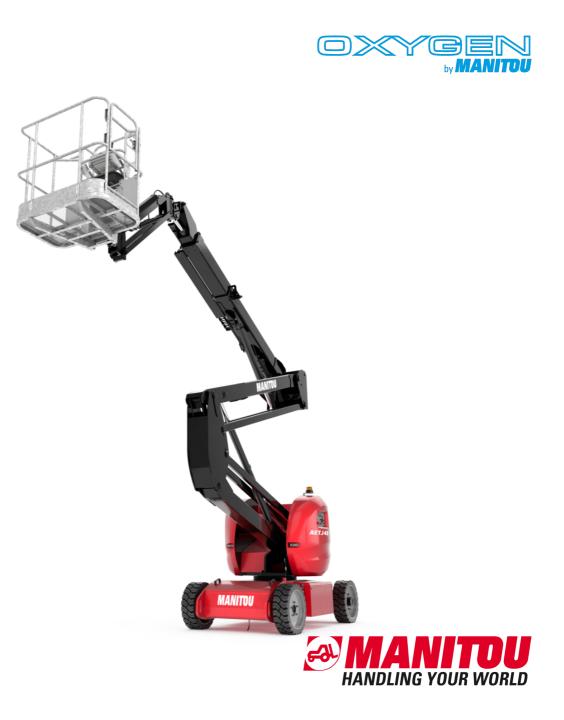

|                                          |         | AETJ                                                                  | <b>43</b> Created on July 3, 2025 at 8:33 PM UTC                      |
|------------------------------------------|---------|-----------------------------------------------------------------------|-----------------------------------------------------------------------|
| Capacities                               |         | Metric                                                                | Imperial                                                              |
| Working height                           | h21     | 14.99 m                                                               | 49 ft 2 in                                                            |
| Platform height                          | h7      | 12.98 m                                                               | 42 ft 7 in                                                            |
| Maximum outreach                         |         | 7.60 m                                                                | 24 ft 11 in                                                           |
| Overhang                                 |         | 7.07 m                                                                | 23 ft 2 in                                                            |
| Pendular arm rotation (top / bottom)     |         | +65 ° / -65 °                                                         | +65 ° / -65 °                                                         |
| Platform capacity                        | Q       | 227 kg                                                                | 500 lb                                                                |
| Turret rotation                          |         | 355 °                                                                 | 355 °                                                                 |
| Platform rotation (right / left)         |         | 66 ° / 59 °                                                           | 66 ° / 59 °                                                           |
| Number of people (indoor / outdoor)      |         | 2/2                                                                   | 2/2                                                                   |
| Weight and dimensions                    |         |                                                                       |                                                                       |
| Platform weight*                         |         | 7370 kg                                                               | 16248 lb                                                              |
| Platform dimensions (length x width)     | lp / ep | 1.20 m x 0.92 m                                                       | 3 ft 11 in x 3 ft                                                     |
| Floor height (access)                    | h20     | 0.40 m                                                                | 1 ft 4 in                                                             |
| Overall length                           | 11      | 6.05 m                                                                | 19 ft 10 in                                                           |
| Overall width                            | b1      | 1.50 m                                                                | 4 ft 11 in                                                            |
| Overall height                           | h17     | 1.97 m                                                                | 6 ft 6 in                                                             |
| Overall length (stowed)                  | 19      | 4.40 m                                                                | 14 ft 5 in                                                            |
| Overall height (stowed)                  | h18 *** | 2.08 m                                                                | 6 ft 10 in                                                            |
| Jib length                               | 113     | 1.26 m                                                                | 4 ft 2 in                                                             |
| Counterweight offset (turret at 90Ű)     | а7      | 0.12 m                                                                | 5 in                                                                  |
| Counterweight Oversize / Reach           |         | 0.12 m                                                                | 5 in                                                                  |
| External turning radius                  | Wa3     | 3.96 m                                                                | 13 ft                                                                 |
| Ground clearance at centre of wheelbase  | m2      | 0.14 m                                                                | 6 in                                                                  |
| Wheelbase                                | у       | 2 m                                                                   | 6 ft 7 in                                                             |
| Performances                             |         |                                                                       |                                                                       |
| Drive speed - stowed                     |         | 5 km/h                                                                | 3 mph                                                                 |
| Drive speed - raised                     |         | 0.60 km/h                                                             | 0.37 mph                                                              |
| Gradeability                             |         | 22 %                                                                  | 22 %                                                                  |
| Permissible leveling                     |         | 3 °                                                                   | 3 °                                                                   |
| Wheels                                   |         |                                                                       |                                                                       |
| Tires type                               |         | Solid non-marking tires                                               | Solid non-marking tires                                               |
| Standard tires                           |         | 24 x 7.5 in / 600 x 190 mm                                            | 24 x 7.5 in / 600 x 190 mm                                            |
| Drive wheels (front / rear)              |         | 0 / 2                                                                 | 0 / 2                                                                 |
| Steering wheels (front / rear)           |         | 2 / 0                                                                 | 2 / 0                                                                 |
| Braking wheels (front / rear)            |         | 0 / 2                                                                 | 0 / 2                                                                 |
| Engine/Battery                           |         |                                                                       |                                                                       |
| Electric engine power rating             |         | 2 x 4.50 kW                                                           | 2 x 4.50 kW                                                           |
| Lift motor power                         |         | 3.70 kW                                                               | 3.70 kW                                                               |
| Battery voltage                          |         | 48 V                                                                  | 48 V                                                                  |
| Battery nominal voltage / capacity       |         | 48 V / 240 Ah                                                         | 48 V / 240 Ah                                                         |
| Battery energy                           |         | 11 kW/h                                                               | 11 kW/h                                                               |
| On-board charger (V / A)                 |         | 48 V / 30 A                                                           | 48 V / 30 A                                                           |
| Miscellaneous                            |         |                                                                       |                                                                       |
| Number of cycles with STD Battery (HIRD) |         | 44                                                                    | 44                                                                    |
| Ground Pressure                          |         | 13.50 dan/cm2                                                         | 196 PSI                                                               |
| Hydraulic Pressure                       |         | 210 bar                                                               | 3046 PSI                                                              |
| Hydraulic tank capacity                  |         | 15                                                                    | 4 US gal                                                              |
| Vibration on hands/arms                  |         | < 0.52 m/s²                                                           | < 0.52 m/s <sup>2</sup>                                               |
| Standards compliance                     |         |                                                                       |                                                                       |
| This machine is in compliance with:      |         | ANSI A92.20-2018 CSA B354.6 ICES-002-Issue 6<br>Standard Canadian EMC | ANSI A92.20-2018 CSA B354.6 ICES-002-Issue 6<br>Standard Canadian EMC |