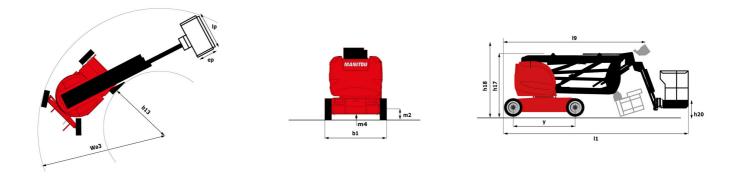

|                                          |         | AETJ                                                                  | <b>43</b> Created on July 3, 2025 at 8:33 PM UTC                      |
|------------------------------------------|---------|-----------------------------------------------------------------------|-----------------------------------------------------------------------|
| Capacities                               |         | Metric                                                                | Imperial                                                              |
| Working height                           | h21     | 14.99 m                                                               | 49 ft 2 in                                                            |
| Platform height                          | h7      | 12.98 m                                                               | 42 ft 7 in                                                            |
| Maximum outreach                         |         | 7.60 m                                                                | 24 ft 11 in                                                           |
| Overhang                                 |         | 7.07 m                                                                | 23 ft 2 in                                                            |
| Pendular arm rotation (top / bottom)     |         | +65 ° / -65 °                                                         | +65 ° / -65 °                                                         |
| Platform capacity                        | Q       | 227 kg                                                                | 500 lb                                                                |
| Turret rotation                          |         | 355 °                                                                 | 355 °                                                                 |
| Platform rotation (right / left)         |         | 66 ° / 59 °                                                           | 66 ° / 59 °                                                           |
| Number of people (indoor / outdoor)      |         | 2/2                                                                   | 2/2                                                                   |
| Weight and dimensions                    |         |                                                                       |                                                                       |
| Platform weight*                         |         | 7370 kg                                                               | 16248 lb                                                              |
| Platform dimensions (length x width)     | lp / ep | 1.20 m x 0.92 m                                                       | 3 ft 11 in x 3 ft                                                     |
| Floor height (access)                    | h20     | 0.40 m                                                                | 1 ft 4 in                                                             |
| Overall length                           | 11      | 6.05 m                                                                | 19 ft 10 in                                                           |
| Overall width                            | b1      | 1.50 m                                                                | 4 ft 11 in                                                            |
| Overall height                           | h17     | 1.97 m                                                                | 6 ft 6 in                                                             |
| Overall length (stowed)                  | 19      | 4.40 m                                                                | 14 ft 5 in                                                            |
| Overall height (stowed)                  | h18 *** | 2.08 m                                                                | 6 ft 10 in                                                            |
| Jib length                               | 113     | 1.26 m                                                                | 4 ft 2 in                                                             |
| Counterweight offset (turret at 90Ű)     | а7      | 0.12 m                                                                | 5 in                                                                  |
| Counterweight Oversize / Reach           |         | 0.12 m                                                                | 5 in                                                                  |
| External turning radius                  | Wa3     | 3.96 m                                                                | 13 ft                                                                 |
| Ground clearance at centre of wheelbase  | m2      | 0.14 m                                                                | 6 in                                                                  |
| Wheelbase                                | у       | 2 m                                                                   | 6 ft 7 in                                                             |
| Performances                             |         |                                                                       |                                                                       |
| Drive speed - stowed                     |         | 5 km/h                                                                | 3 mph                                                                 |
| Drive speed - raised                     |         | 0.60 km/h                                                             | 0.37 mph                                                              |
| Gradeability                             |         | 22 %                                                                  | 22 %                                                                  |
| Permissible leveling                     |         | 3 °                                                                   | 3 °                                                                   |
| Wheels                                   |         |                                                                       |                                                                       |
| Tires type                               |         | Solid non-marking tires                                               | Solid non-marking tires                                               |
| Standard tires                           |         | 24 x 7.5 in / 600 x 190 mm                                            | 24 x 7.5 in / 600 x 190 mm                                            |
| Drive wheels (front / rear)              |         | 0 / 2                                                                 | 0 / 2                                                                 |
| Steering wheels (front / rear)           |         | 2 / 0                                                                 | 2 / 0                                                                 |
| Braking wheels (front / rear)            |         | 0 / 2                                                                 | 0 / 2                                                                 |
| Engine/Battery                           |         |                                                                       |                                                                       |
| Electric engine power rating             |         | 2 x 4.50 kW                                                           | 2 x 4.50 kW                                                           |
| Lift motor power                         |         | 3.70 kW                                                               | 3.70 kW                                                               |
| Battery voltage                          |         | 48 V                                                                  | 48 V                                                                  |
| Battery nominal voltage / capacity       |         | 48 V / 240 Ah                                                         | 48 V / 240 Ah                                                         |
| Battery energy                           |         | 11 kW/h                                                               | 11 kW/h                                                               |
| On-board charger (V / A)                 |         | 48 V / 30 A                                                           | 48 V / 30 A                                                           |
| Miscellaneous                            |         |                                                                       |                                                                       |
| Number of cycles with STD Battery (HIRD) |         | 44                                                                    | 44                                                                    |
| Ground Pressure                          |         | 13.50 dan/cm2                                                         | 196 PSI                                                               |
| Hydraulic Pressure                       |         | 210 bar                                                               | 3046 PSI                                                              |
| Hydraulic tank capacity                  |         | 15                                                                    | 4 US gal                                                              |
| Vibration on hands/arms                  |         | < 0.52 m/s²                                                           | < 0.52 m/s <sup>2</sup>                                               |
| Standards compliance                     |         |                                                                       |                                                                       |
| This machine is in compliance with:      |         | ANSI A92.20-2018 CSA B354.6 ICES-002-Issue 6<br>Standard Canadian EMC | ANSI A92.20-2018 CSA B354.6 ICES-002-Issue 6<br>Standard Canadian EMC |

## Load Chart imperial

AETJ 43 - Dimensional drawing