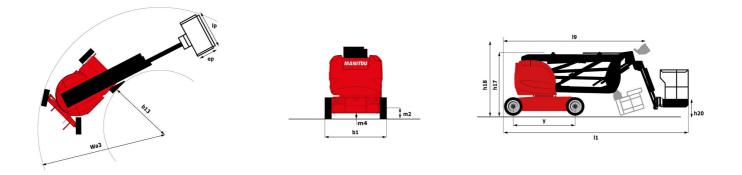

## Load Chart imperial

AETJ 43 - Dimensional drawing

Technical sheet :

| AETJ 43 Cr | eated on Ju | ly 3, 2025 a | at 9:12 PM UTC |
|------------|-------------|--------------|----------------|
|------------|-------------|--------------|----------------|

|                                          |         | AETJ                                                                  | <b>43</b> Created on July 3, 2025 at 9:12 PM UTC                      |
|------------------------------------------|---------|-----------------------------------------------------------------------|-----------------------------------------------------------------------|
| Capacities                               |         | Metric                                                                | Imperial                                                              |
| Working height                           | h21     | 14.99 m                                                               | 49 ft 2 in                                                            |
| Platform height                          | h7      | 12.98 m                                                               | 42 ft 7 in                                                            |
| Maximum outreach                         |         | 7.60 m                                                                | 24 ft 11 in                                                           |
| Overhang                                 |         | 7.07 m                                                                | 23 ft 2 in                                                            |
| Pendular arm rotation (top / bottom)     |         | +65 ° / -65 °                                                         | +65 ° / -65 °                                                         |
| Platform capacity                        | Q       | 227 kg                                                                | 500 lb                                                                |
| Turret rotation                          |         | 355 °                                                                 | 355 °                                                                 |
| Platform rotation (right / left)         |         | 66 ° / 59 °                                                           | 66 ° / 59 °                                                           |
| Number of people (indoor / outdoor)      |         | 2/2                                                                   | 2 / 2                                                                 |
| Weight and dimensions                    |         |                                                                       |                                                                       |
| Platform weight*                         |         | 7370 kg                                                               | 16248 lb                                                              |
| Platform dimensions (length x width)     | lp / ep | 1.20 m x 0.92 m                                                       | 3 ft 11 in x 3 ft                                                     |
| Floor height (access)                    | h20     | 0.40 m                                                                | 1 ft 4 in                                                             |
| Overall length                           | 11      | 6.05 m                                                                | 19 ft 10 in                                                           |
| Overall width                            | b1      | 1.50 m                                                                | 4 ft 11 in                                                            |
| Overall height                           | h17     | 1.97 m                                                                | 6 ft 6 in                                                             |
| Overall length (stowed)                  | 19      | 4.40 m                                                                | 14 ft 5 in                                                            |
| Overall height (stowed)                  | h18 *** | 2.08 m                                                                | 6 ft 10 in                                                            |
| Jib length                               | 113     | 1.26 m                                                                | 4 ft 2 in                                                             |
| Counterweight offset (turret at 90Ű)     | а7      | 0.12 m                                                                | 5 in                                                                  |
| Counterweight Oversize / Reach           |         | 0.12 m                                                                | 5 in                                                                  |
| External turning radius                  | Wa3     | 3.96 m                                                                | 13 ft                                                                 |
| Ground clearance at centre of wheelbase  | m2      | 0.14 m                                                                | 6 in                                                                  |
| Wheelbase                                | y       | 2 m                                                                   | 6 ft 7 in                                                             |
| Performances                             |         |                                                                       |                                                                       |
| Drive speed - stowed                     |         | 5 km/h                                                                | 3 mph                                                                 |
| Drive speed - raised                     |         | 0.60 km/h                                                             | 0.37 mph                                                              |
| Gradeability                             |         | 22 %                                                                  | 22 %                                                                  |
| Permissible leveling                     |         | 3 °                                                                   | 3 °                                                                   |
| Wheels                                   |         |                                                                       |                                                                       |
| Tires type                               |         | Solid non-marking tires                                               | Solid non-marking tires                                               |
| Standard tires                           |         | 24 x 7.5 in / 600 x 190 mm                                            | 24 x 7.5 in / 600 x 190 mm                                            |
| Drive wheels (front / rear)              |         | 0 / 2                                                                 | 0 / 2                                                                 |
| Steering wheels (front / rear)           |         | 2 / 0                                                                 | 2 / 0                                                                 |
| Braking wheels (front / rear)            |         | 0 / 2                                                                 | 0 / 2                                                                 |
| Engine/Battery                           |         |                                                                       |                                                                       |
| Electric engine power rating             |         | 2 x 4.50 kW                                                           | 2 x 4.50 kW                                                           |
| Lift motor power                         |         | 3.70 kW                                                               | 3.70 kW                                                               |
| Battery voltage                          |         | 48 V                                                                  | 48 V                                                                  |
| Battery nominal voltage / capacity       |         | 48 V / 240 Ah                                                         | 48 V / 240 Ah                                                         |
| Battery energy                           |         | 11 kW/h                                                               | 11 kW/h                                                               |
| On-board charger (V / A)                 |         | 48 V / 30 A                                                           | 48 V / 30 A                                                           |
| Miscellaneous                            |         |                                                                       |                                                                       |
| Number of cycles with STD Battery (HIRD) |         | 44                                                                    | 44                                                                    |
| Ground Pressure                          |         | 13.50 dan/cm2                                                         | 196 PSI                                                               |
| Hydraulic Pressure                       |         | 210 bar                                                               | 3046 PSI                                                              |
| Hydraulic tank capacity                  |         | 15                                                                    | 4 US gal                                                              |
| Vibration on hands/arms                  |         | < 0.52 m/s²                                                           | < 0.52 m/s <sup>2</sup>                                               |
| Standards compliance                     |         |                                                                       |                                                                       |
| This machine is in compliance with:      |         | ANSI A92.20-2018 CSA B354.6 ICES-002-Issue 6<br>Standard Canadian EMC | ANSI A92.20-2018 CSA B354.6 ICES-002-Issue 6<br>Standard Canadian EMC |