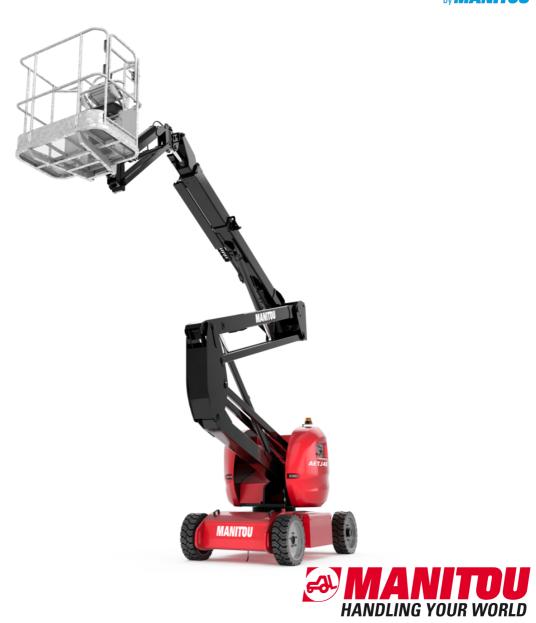

# **AETJ 43**

| Capacities                               |         | Metric                                                                | Imperial                                                              |
|------------------------------------------|---------|-----------------------------------------------------------------------|-----------------------------------------------------------------------|
| Working height                           | h21     | 14.99 m                                                               | 49 ft 2 in                                                            |
| Platform height                          | h7      | 12.98 m                                                               | 42 ft 7 in                                                            |
| Maximum outreach                         |         | 7.60 m                                                                | 24 ft 11 in                                                           |
| Overhang                                 |         | 7.07 m                                                                | 23 ft 2 in                                                            |
| Pendular arm rotation (top / bottom)     |         | +65 ° / -65 °                                                         | +65 ° / -65 °                                                         |
| Platform capacity                        | Q       | 227 kg                                                                | 500 lb                                                                |
| Turret rotation                          |         | 355 °                                                                 | 355 °                                                                 |
| Platform rotation (right / left)         |         | 66 ° / 59 °                                                           | 66 ° / 59 °                                                           |
| Number of people (indoor / outdoor)      |         | 2/2                                                                   | 2 / 2                                                                 |
| Weight and dimensions                    |         |                                                                       |                                                                       |
| Platform weight*                         |         | 7370 kg                                                               | 16248 lb                                                              |
| Platform dimensions (length x width)     | lp / ep | 1.20 m x 0.92 m                                                       | 3 ft 11 in x 3 ft                                                     |
| Floor height (access)                    | h20     | 0.40 m                                                                | 1 ft 4 in                                                             |
| Overall length                           | l1      | 6.05 m                                                                | 19 ft 10 in                                                           |
| Overall width                            | b1      | 1.50 m                                                                | 4 ft 11 in                                                            |
| Overall height                           | h17     | 1.97 m                                                                | 6 ft 6 in                                                             |
| Overall length (stowed)                  | 19      | 4.40 m                                                                | 14 ft 5 in                                                            |
| Overall height (stowed)                  | h18 *** | 2.08 m                                                                | 6 ft 10 in                                                            |
| Jib length                               | l13     | 1.26 m                                                                | 4 ft 2 in                                                             |
| Counterweight offset (turret at 90Ű)     | a7      | 0.12 m                                                                | 5 in                                                                  |
| Counterweight Oversize / Reach           | <u></u> | 0.12 m                                                                | 5 in                                                                  |
| External turning radius                  | Wa3     | 3.96 m                                                                | 13 ft                                                                 |
| Ground clearance at centre of wheelbase  | m2      | 0.14 m                                                                | 6 in                                                                  |
| Wheelbase                                | у       | 2 m                                                                   | 6 ft 7 in                                                             |
| Performances                             | ,       | 2 111                                                                 | 01(7 III                                                              |
| Drive speed - stowed                     |         | 5 km/h                                                                | 3 mph                                                                 |
| Drive speed - raised                     |         | 0.60 km/h                                                             | 0.37 mph                                                              |
| Gradeability                             |         | 22 %                                                                  | 22 %                                                                  |
| Permissible leveling                     |         | 3 °                                                                   | 3 °                                                                   |
| Wheels                                   |         |                                                                       |                                                                       |
| Tires type                               |         | Solid non-marking tires                                               | Solid non-marking tires                                               |
| Standard tires                           |         | 24 x 7.5 in / 600 x 190 mm                                            | 24 x 7.5 in / 600 x 190 mm                                            |
| Drive wheels (front / rear)              |         | 0 / 2                                                                 | 0 / 2                                                                 |
| Steering wheels (front / rear)           |         | 2 / 0                                                                 | 2 / 0                                                                 |
| Braking wheels (front / rear)            |         | 0/2                                                                   | 0 / 2                                                                 |
| Engine/Battery                           |         | 0 / 2                                                                 | 072                                                                   |
| Electric engine power rating             |         | 2 x 4.50 kW                                                           | 2 x 4.50 kW                                                           |
| Lift motor power                         |         | 3.70 kW                                                               | 3.70 kW                                                               |
| Battery voltage                          |         | 48 V                                                                  | 48 V                                                                  |
| Battery voltage / capacity               |         | 48 V / 240 Ah                                                         | 48 V / 240 Ah                                                         |
| Battery energy                           |         | 11 kW/h                                                               | 11 kW/h                                                               |
| On-board charger (V / A)                 |         | 48 V / 30 A                                                           | 48 V / 30 A                                                           |
| Miscellaneous                            |         | 46 V / 30 A                                                           | 46 V / 30 A                                                           |
| Number of cycles with STD Battery (HIRD) |         | 44                                                                    | 44                                                                    |
| Ground Pressure                          |         | 44<br>13.50 dan/cm2                                                   | 44<br>196 PSI                                                         |
|                                          |         |                                                                       |                                                                       |
| Hydraulic Pressure                       |         | 210 bar                                                               | 3046 PSI                                                              |
| Hydraulic tank capacity                  |         | 15                                                                    | 4 US gal                                                              |
| Vibration on hands/arms                  |         | < 0.52 m/s²                                                           | < 0.52 m/s²                                                           |
| Standards compliance                     |         | ANOLAGO 00 0010 00A P05A ( 1050 000 )                                 | ANDI A00 00 0010 00A D054 ( 1050 000 1                                |
| This machine is in compliance with:      |         | ANSI A92.20-2018 CSA B354.6 ICES-002-Issue 6<br>Standard Canadian EMC | ANSI A92.20-2018 CSA B354.6 ICES-002-Issue 6<br>Standard Canadian EMC |
|                                          |         |                                                                       |                                                                       |