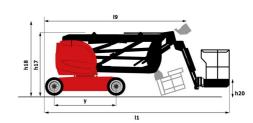

# **AETJ 43**

| Capacities                               |         | Metric                                                                | Imperial                                                              |
|------------------------------------------|---------|-----------------------------------------------------------------------|-----------------------------------------------------------------------|
| Working height                           | h21     | 14.99 m                                                               | 49 ft 2 in                                                            |
| Platform height                          | h7      | 12.98 m                                                               | 42 ft 7 in                                                            |
| Maximum outreach                         |         | 7.60 m                                                                | 24 ft 11 in                                                           |
| Overhang                                 |         | 7.07 m                                                                | 23 ft 2 in                                                            |
| Pendular arm rotation (top / bottom)     |         | +65 ° / -65 °                                                         | +65 ° / -65 °                                                         |
| Platform capacity                        | Q       | 227 kg                                                                | 500 lb                                                                |
| Turret rotation                          |         | 355 °                                                                 | 355 °                                                                 |
| Platform rotation (right / left)         |         | 66 ° / 59 °                                                           | 66 ° / 59 °                                                           |
| Number of people (indoor / outdoor)      |         | 2/2                                                                   | 2 / 2                                                                 |
| Weight and dimensions                    |         |                                                                       |                                                                       |
| Platform weight*                         |         | 7370 kg                                                               | 16248 lb                                                              |
| Platform dimensions (length x width)     | lp / ep | 1.20 m x 0.92 m                                                       | 3 ft 11 in x 3 ft                                                     |
| Floor height (access)                    | h20     | 0.40 m                                                                | 1 ft 4 in                                                             |
| Overall length                           | l1      | 6.05 m                                                                | 19 ft 10 in                                                           |
| Overall width                            | b1      | 1.50 m                                                                | 4 ft 11 in                                                            |
| Overall height                           | h17     | 1.97 m                                                                | 6 ft 6 in                                                             |
| Overall length (stowed)                  | 19      | 4.40 m                                                                | 14 ft 5 in                                                            |
| Overall height (stowed)                  | h18 *** | 2.08 m                                                                | 6 ft 10 in                                                            |
| Jib length                               | l13     | 1.26 m                                                                | 4 ft 2 in                                                             |
| Counterweight offset (turret at 90Ű)     | a7      | 0.12 m                                                                | 5 in                                                                  |
| Counterweight Oversize / Reach           | <u></u> | 0.12 m                                                                | 5 in                                                                  |
| External turning radius                  | Wa3     | 3.96 m                                                                | 13 ft                                                                 |
| Ground clearance at centre of wheelbase  | m2      | 0.14 m                                                                | 6 in                                                                  |
| Wheelbase                                | у       | 2 m                                                                   | 6 ft 7 in                                                             |
| Performances                             | ,       | 2 111                                                                 | 01(7 III                                                              |
| Drive speed - stowed                     |         | 5 km/h                                                                | 3 mph                                                                 |
| Drive speed - raised                     |         | 0.60 km/h                                                             | 0.37 mph                                                              |
| Gradeability                             |         | 22 %                                                                  | 22 %                                                                  |
| Permissible leveling                     |         | 3 °                                                                   | 3 °                                                                   |
| Wheels                                   |         |                                                                       |                                                                       |
| Tires type                               |         | Solid non-marking tires                                               | Solid non-marking tires                                               |
| Standard tires                           |         | 24 x 7.5 in / 600 x 190 mm                                            | 24 x 7.5 in / 600 x 190 mm                                            |
| Drive wheels (front / rear)              |         | 0 / 2                                                                 | 0 / 2                                                                 |
| Steering wheels (front / rear)           |         | 2 / 0                                                                 | 2 / 0                                                                 |
| Braking wheels (front / rear)            |         | 0/2                                                                   | 0 / 2                                                                 |
| Engine/Battery                           |         | 0 / 2                                                                 | 072                                                                   |
| Electric engine power rating             |         | 2 x 4.50 kW                                                           | 2 x 4.50 kW                                                           |
| Lift motor power                         |         | 3.70 kW                                                               | 3.70 kW                                                               |
| Battery voltage                          |         | 48 V                                                                  | 48 V                                                                  |
| Battery voltage / capacity               |         | 48 V / 240 Ah                                                         | 48 V / 240 Ah                                                         |
| Battery energy                           |         | 11 kW/h                                                               | 11 kW/h                                                               |
| On-board charger (V / A)                 |         | 48 V / 30 A                                                           | 48 V / 30 A                                                           |
| Miscellaneous                            |         | 46 V / 30 A                                                           | 46 V / 30 A                                                           |
| Number of cycles with STD Battery (HIRD) |         | 44                                                                    | 44                                                                    |
| Ground Pressure                          |         | 44<br>13.50 dan/cm2                                                   | 44<br>196 PSI                                                         |
|                                          |         |                                                                       |                                                                       |
| Hydraulic Pressure                       |         | 210 bar                                                               | 3046 PSI                                                              |
| Hydraulic tank capacity                  |         | 15                                                                    | 4 US gal                                                              |
| Vibration on hands/arms                  |         | < 0.52 m/s²                                                           | < 0.52 m/s²                                                           |
| Standards compliance                     |         | ANOLAGO 00 0010 00A P05A ( 1050 000 )                                 | ANDI A00 00 0010 00A D054 ( 1050 000 1                                |
| This machine is in compliance with:      |         | ANSI A92.20-2018 CSA B354.6 ICES-002-Issue 6<br>Standard Canadian EMC | ANSI A92.20-2018 CSA B354.6 ICES-002-Issue 6<br>Standard Canadian EMC |
|                                          |         |                                                                       |                                                                       |

### Load Chart imperial

AETJ 43 - Dimensional drawing