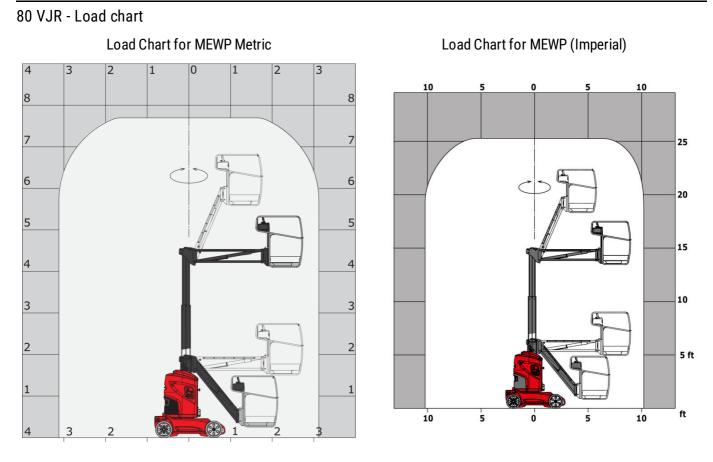

### BO VJR Created on April 26, 2024 at 1:12:58 AM UTC

|                                                          |         | <b>80 07R</b> (                                                                                                      |                                                                                                                      |
|----------------------------------------------------------|---------|----------------------------------------------------------------------------------------------------------------------|----------------------------------------------------------------------------------------------------------------------|
| Capacities                                               |         | Metric                                                                                                               | Imperial                                                                                                             |
| Working height                                           | h21     | 7.65 m                                                                                                               | 25 ft 1 in                                                                                                           |
| Floor height (access)                                    | h20     | 0.47 m                                                                                                               | 1 ft 7 in                                                                                                            |
| Platform height                                          | h7      | 5.65 m                                                                                                               | 18 ft 6 in                                                                                                           |
| Max. outreach                                            |         | 3.24 m                                                                                                               | 10 ft 8 in                                                                                                           |
| Overhang                                                 |         | 4.23 m                                                                                                               | 13 ft 11 in                                                                                                          |
| Pendular arm rotation (bottom)                           |         | +-70 °                                                                                                               | +-70 °                                                                                                               |
| Platform capacity                                        | Q       | 200 kg                                                                                                               | 441 lb                                                                                                               |
| Turret rotation                                          |         | 350 °                                                                                                                | 350 °                                                                                                                |
| Number of people (indoor / outdoor)                      |         | 2 / 1                                                                                                                | 2 / 1                                                                                                                |
| Weight and dimensions                                    |         |                                                                                                                      |                                                                                                                      |
| Platform weight*                                         |         | 2250 kg                                                                                                              | 4960 lb                                                                                                              |
| Platform dimensions (length x width)                     | lp / ep | 1.11 m x 0.93 m                                                                                                      | 3 ft 8 in x 3 ft 1 in                                                                                                |
| Overall length                                           | 11      | 2.95 m                                                                                                               | 9 ft 8 in                                                                                                            |
| Overall width                                            | b1      | 0.99 m                                                                                                               | 3 ft 3 in                                                                                                            |
| Overall height                                           | h17     | 1.99 m                                                                                                               | 6 ft 6 in                                                                                                            |
| Jib length                                               | 113     | 1.50 m                                                                                                               | 4 ft 11 in                                                                                                           |
| Counterweight offset (turret at 90°)                     | a7      | 0.09 m                                                                                                               | 4 in                                                                                                                 |
| Counterweight Oversize / Reach                           | u,      | 0.10 m                                                                                                               | 4 in                                                                                                                 |
| External turning radius                                  | Wa3     | 2.09 m                                                                                                               | 6 ft 10 in                                                                                                           |
| Ground clearance with pothole guards deployed            | m6      | 0.02 m                                                                                                               | 1 in                                                                                                                 |
| Ground clearance at centre of wheelbase                  | m2      | 0.09 m                                                                                                               | 4 in                                                                                                                 |
| Wheelbase                                                | y y     | 1.20 m                                                                                                               | 3 ft 11 in                                                                                                           |
| Performances                                             | y       | 1.20 m                                                                                                               | 31(11)                                                                                                               |
| Drive speed - stowed                                     |         | 4.50 km/h                                                                                                            | 3 mph                                                                                                                |
| Drive speed - raised                                     |         | 0.65 km/h                                                                                                            | 0.40 mph                                                                                                             |
| Gradeability                                             |         | 25 %                                                                                                                 | 25 %                                                                                                                 |
| Permissible leveling                                     |         | 23 %<br>2 °                                                                                                          | 2 °                                                                                                                  |
| Wheels                                                   |         | L                                                                                                                    | 2                                                                                                                    |
| Tires type                                               |         | Solid non-marking tires                                                                                              | Solid non-marking tires                                                                                              |
| Standard tires                                           |         | 410 x 130 mm                                                                                                         | 410 x 130 mm                                                                                                         |
| Drive wheels (front / rear)                              |         | 0 / 2                                                                                                                | 0/2                                                                                                                  |
| Steering wheels (front / rear)                           |         | 2/0                                                                                                                  | 2/0                                                                                                                  |
| Braking wheels (front / rear)                            |         | 0/2                                                                                                                  | 0/2                                                                                                                  |
| Engine/Battery                                           |         | 072                                                                                                                  | 072                                                                                                                  |
| Electric engine power rating                             |         | 2 x 1.50 kW                                                                                                          | 2 x 1.50 kW                                                                                                          |
| Electric Pump                                            |         | 3 kW                                                                                                                 | 3 kW                                                                                                                 |
| Number of hydraulic pump / Capacity of hydraulic pump    |         | 2 x 4.20 cm <sup>3</sup>                                                                                             | 2 x 0.26 in <sup>3</sup>                                                                                             |
| Battery voltage                                          |         | 24 V                                                                                                                 | 24 V                                                                                                                 |
|                                                          |         | 24 V<br>250 Ah                                                                                                       | 24 V<br>250 Ah                                                                                                       |
| Battery capacity                                         |         |                                                                                                                      |                                                                                                                      |
| Integrated charger / charger                             |         | 24 V / 30 A                                                                                                          | 24 V / 30 A                                                                                                          |
| Miscellaneous                                            |         | 32                                                                                                                   | 32                                                                                                                   |
| Number of cycles with STD Battery (HIRD)                 |         |                                                                                                                      |                                                                                                                      |
| Ground Pressure                                          |         | 11.10 dan/cm2                                                                                                        | 161 PSI                                                                                                              |
| Hydraulic Pressure                                       |         | 140 bar                                                                                                              | 2031 PSI                                                                                                             |
| Hydraulic tank capacity                                  |         | 22                                                                                                                   | 6 US gal                                                                                                             |
| Vibration on hands/arms                                  |         | < 2.50 m/s <sup>2</sup>                                                                                              | < 2.50 m/s²                                                                                                          |
| Standards compliance This machine is in compliance with: |         | European directives: 2006/42/EC- Machinery<br>(revised EN280:2013) - 2004/108/EC (EMC) -<br>2006/95/EC (Low voltage) | European directives: 2006/42/EC- Machinery<br>(revised EN280:2013) - 2004/108/EC (EMC) -<br>2006/95/EC (Low voltage) |