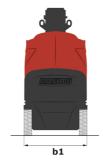

### BO VJR Created on April 26, 2024 at 1:12:58 AM UTC

|                                                          |         | <b>80 07R</b> (                                                                                                      |                                                                                                                      |
|----------------------------------------------------------|---------|----------------------------------------------------------------------------------------------------------------------|----------------------------------------------------------------------------------------------------------------------|
| Capacities                                               |         | Metric                                                                                                               | Imperial                                                                                                             |
| Working height                                           | h21     | 7.65 m                                                                                                               | 25 ft 1 in                                                                                                           |
| Floor height (access)                                    | h20     | 0.47 m                                                                                                               | 1 ft 7 in                                                                                                            |
| Platform height                                          | h7      | 5.65 m                                                                                                               | 18 ft 6 in                                                                                                           |
| Max. outreach                                            |         | 3.24 m                                                                                                               | 10 ft 8 in                                                                                                           |
| Overhang                                                 |         | 4.23 m                                                                                                               | 13 ft 11 in                                                                                                          |
| Pendular arm rotation (bottom)                           |         | +-70 °                                                                                                               | +-70 °                                                                                                               |
| Platform capacity                                        | Q       | 200 kg                                                                                                               | 441 lb                                                                                                               |
| Turret rotation                                          |         | 350 °                                                                                                                | 350 °                                                                                                                |
| Number of people (indoor / outdoor)                      |         | 2 / 1                                                                                                                | 2 / 1                                                                                                                |
| Weight and dimensions                                    |         |                                                                                                                      |                                                                                                                      |
| Platform weight*                                         |         | 2250 kg                                                                                                              | 4960 lb                                                                                                              |
| Platform dimensions (length x width)                     | lp / ep | 1.11 m x 0.93 m                                                                                                      | 3 ft 8 in x 3 ft 1 in                                                                                                |
| Overall length                                           | 11      | 2.95 m                                                                                                               | 9 ft 8 in                                                                                                            |
| Overall width                                            | b1      | 0.99 m                                                                                                               | 3 ft 3 in                                                                                                            |
| Overall height                                           | h17     | 1.99 m                                                                                                               | 6 ft 6 in                                                                                                            |
| Jib length                                               | 113     | 1.50 m                                                                                                               | 4 ft 11 in                                                                                                           |
| Counterweight offset (turret at 90°)                     | a7      | 0.09 m                                                                                                               | 4 in                                                                                                                 |
| Counterweight Oversize / Reach                           | u,      | 0.10 m                                                                                                               | 4 in                                                                                                                 |
| External turning radius                                  | Wa3     | 2.09 m                                                                                                               | 6 ft 10 in                                                                                                           |
| Ground clearance with pothole guards deployed            | m6      | 0.02 m                                                                                                               | 1 in                                                                                                                 |
| Ground clearance at centre of wheelbase                  | m2      | 0.09 m                                                                                                               | 4 in                                                                                                                 |
| Wheelbase                                                | y y     | 1.20 m                                                                                                               | 3 ft 11 in                                                                                                           |
| Performances                                             | y       | 1.20 m                                                                                                               | 31(11)                                                                                                               |
| Drive speed - stowed                                     |         | 4.50 km/h                                                                                                            | 3 mph                                                                                                                |
| Drive speed - raised                                     |         | 0.65 km/h                                                                                                            | 0.40 mph                                                                                                             |
| Gradeability                                             |         | 25 %                                                                                                                 | 25 %                                                                                                                 |
| Permissible leveling                                     |         | 23 %<br>2 °                                                                                                          | 2 °                                                                                                                  |
| Wheels                                                   |         | L                                                                                                                    | 2                                                                                                                    |
| Tires type                                               |         | Solid non-marking tires                                                                                              | Solid non-marking tires                                                                                              |
| Standard tires                                           |         | 410 x 130 mm                                                                                                         | 410 x 130 mm                                                                                                         |
| Drive wheels (front / rear)                              |         | 0 / 2                                                                                                                | 0/2                                                                                                                  |
| Steering wheels (front / rear)                           |         | 2/0                                                                                                                  | 2/0                                                                                                                  |
| Braking wheels (front / rear)                            |         | 0/2                                                                                                                  | 0/2                                                                                                                  |
| Engine/Battery                                           |         | 072                                                                                                                  | 072                                                                                                                  |
| Electric engine power rating                             |         | 2 x 1.50 kW                                                                                                          | 2 x 1.50 kW                                                                                                          |
| Electric Pump                                            |         | 3 kW                                                                                                                 | 3 kW                                                                                                                 |
| Number of hydraulic pump / Capacity of hydraulic pump    |         | 2 x 4.20 cm <sup>3</sup>                                                                                             | 2 x 0.26 in <sup>3</sup>                                                                                             |
| Battery voltage                                          |         | 24 V                                                                                                                 | 24 V                                                                                                                 |
|                                                          |         | 24 V<br>250 Ah                                                                                                       | 24 V<br>250 Ah                                                                                                       |
| Battery capacity                                         |         |                                                                                                                      |                                                                                                                      |
| Integrated charger / charger                             |         | 24 V / 30 A                                                                                                          | 24 V / 30 A                                                                                                          |
| Miscellaneous                                            |         | 32                                                                                                                   | 32                                                                                                                   |
| Number of cycles with STD Battery (HIRD)                 |         |                                                                                                                      |                                                                                                                      |
| Ground Pressure                                          |         | 11.10 dan/cm2                                                                                                        | 161 PSI                                                                                                              |
| Hydraulic Pressure                                       |         | 140 bar                                                                                                              | 2031 PSI                                                                                                             |
| Hydraulic tank capacity                                  |         | 22                                                                                                                   | 6 US gal                                                                                                             |
| Vibration on hands/arms                                  |         | < 2.50 m/s <sup>2</sup>                                                                                              | < 2.50 m/s²                                                                                                          |
| Standards compliance This machine is in compliance with: |         | European directives: 2006/42/EC- Machinery<br>(revised EN280:2013) - 2004/108/EC (EMC) -<br>2006/95/EC (Low voltage) | European directives: 2006/42/EC- Machinery<br>(revised EN280:2013) - 2004/108/EC (EMC) -<br>2006/95/EC (Low voltage) |

## 80 VJR - Dimensional drawing