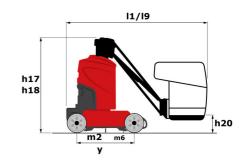

## 80 VJR - Dimensional drawing

### BO VJR Created on April 26, 2024 at 1:12:58 AM UTC

|                                                          |         | <b>80 07R</b> (                                                                                                      |                                                                                                                      |
|----------------------------------------------------------|---------|----------------------------------------------------------------------------------------------------------------------|----------------------------------------------------------------------------------------------------------------------|
| Capacities                                               |         | Metric                                                                                                               | Imperial                                                                                                             |
| Working height                                           | h21     | 7.65 m                                                                                                               | 25 ft 1 in                                                                                                           |
| Floor height (access)                                    | h20     | 0.47 m                                                                                                               | 1 ft 7 in                                                                                                            |
| Platform height                                          | h7      | 5.65 m                                                                                                               | 18 ft 6 in                                                                                                           |
| Max. outreach                                            |         | 3.24 m                                                                                                               | 10 ft 8 in                                                                                                           |
| Overhang                                                 |         | 4.23 m                                                                                                               | 13 ft 11 in                                                                                                          |
| Pendular arm rotation (bottom)                           |         | +-70 °                                                                                                               | +-70 °                                                                                                               |
| Platform capacity                                        | Q       | 200 kg                                                                                                               | 441 lb                                                                                                               |
| Turret rotation                                          |         | 350 °                                                                                                                | 350 °                                                                                                                |
| Number of people (indoor / outdoor)                      |         | 2 / 1                                                                                                                | 2 / 1                                                                                                                |
| Weight and dimensions                                    |         |                                                                                                                      |                                                                                                                      |
| Platform weight*                                         |         | 2250 kg                                                                                                              | 4960 lb                                                                                                              |
| Platform dimensions (length x width)                     | lp / ep | 1.11 m x 0.93 m                                                                                                      | 3 ft 8 in x 3 ft 1 in                                                                                                |
| Overall length                                           | 11      | 2.95 m                                                                                                               | 9 ft 8 in                                                                                                            |
| Overall width                                            | b1      | 0.99 m                                                                                                               | 3 ft 3 in                                                                                                            |
| Overall height                                           | h17     | 1.99 m                                                                                                               | 6 ft 6 in                                                                                                            |
| Jib length                                               | 113     | 1.50 m                                                                                                               | 4 ft 11 in                                                                                                           |
| Counterweight offset (turret at 90°)                     | a7      | 0.09 m                                                                                                               | 4 in                                                                                                                 |
| Counterweight Oversize / Reach                           | u,      | 0.10 m                                                                                                               | 4 in                                                                                                                 |
| External turning radius                                  | Wa3     | 2.09 m                                                                                                               | 6 ft 10 in                                                                                                           |
| Ground clearance with pothole guards deployed            | m6      | 0.02 m                                                                                                               | 1 in                                                                                                                 |
| Ground clearance at centre of wheelbase                  | m2      | 0.09 m                                                                                                               | 4 in                                                                                                                 |
| Wheelbase                                                | y y     | 1.20 m                                                                                                               | 3 ft 11 in                                                                                                           |
| Performances                                             | y       | 1.20 m                                                                                                               | 31(11)                                                                                                               |
| Drive speed - stowed                                     |         | 4.50 km/h                                                                                                            | 3 mph                                                                                                                |
| Drive speed - raised                                     |         | 0.65 km/h                                                                                                            | 0.40 mph                                                                                                             |
| Gradeability                                             |         | 25 %                                                                                                                 | 25 %                                                                                                                 |
| Permissible leveling                                     |         | 23 %<br>2 °                                                                                                          | 2 °                                                                                                                  |
| Wheels                                                   |         | L                                                                                                                    | 2                                                                                                                    |
| Tires type                                               |         | Solid non-marking tires                                                                                              | Solid non-marking tires                                                                                              |
| Standard tires                                           |         | 410 x 130 mm                                                                                                         | 410 x 130 mm                                                                                                         |
| Drive wheels (front / rear)                              |         | 0 / 2                                                                                                                | 0/2                                                                                                                  |
| Steering wheels (front / rear)                           |         | 2/0                                                                                                                  | 2/0                                                                                                                  |
| Braking wheels (front / rear)                            |         | 0/2                                                                                                                  | 0/2                                                                                                                  |
| Engine/Battery                                           |         | 072                                                                                                                  | 072                                                                                                                  |
| Electric engine power rating                             |         | 2 x 1.50 kW                                                                                                          | 2 x 1.50 kW                                                                                                          |
| Electric Pump                                            |         | 3 kW                                                                                                                 | 3 kW                                                                                                                 |
| Number of hydraulic pump / Capacity of hydraulic pump    |         | 2 x 4.20 cm <sup>3</sup>                                                                                             | 2 x 0.26 in <sup>3</sup>                                                                                             |
| Battery voltage                                          |         | 24 V                                                                                                                 | 24 V                                                                                                                 |
|                                                          |         | 24 V<br>250 Ah                                                                                                       | 24 V<br>250 Ah                                                                                                       |
| Battery capacity                                         |         |                                                                                                                      |                                                                                                                      |
| Integrated charger / charger                             |         | 24 V / 30 A                                                                                                          | 24 V / 30 A                                                                                                          |
| Miscellaneous                                            |         | 32                                                                                                                   | 32                                                                                                                   |
| Number of cycles with STD Battery (HIRD)                 |         |                                                                                                                      |                                                                                                                      |
| Ground Pressure                                          |         | 11.10 dan/cm2                                                                                                        | 161 PSI                                                                                                              |
| Hydraulic Pressure                                       |         | 140 bar                                                                                                              | 2031 PSI                                                                                                             |
| Hydraulic tank capacity                                  |         | 22                                                                                                                   | 6 US gal                                                                                                             |
| Vibration on hands/arms                                  |         | < 2.50 m/s <sup>2</sup>                                                                                              | < 2.50 m/s²                                                                                                          |
| Standards compliance This machine is in compliance with: |         | European directives: 2006/42/EC- Machinery<br>(revised EN280:2013) - 2004/108/EC (EMC) -<br>2006/95/EC (Low voltage) | European directives: 2006/42/EC- Machinery<br>(revised EN280:2013) - 2004/108/EC (EMC) -<br>2006/95/EC (Low voltage) |