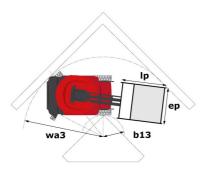

### BO VJR Created on April 26, 2024 at 1:12:58 AM UTC

|                                                          |         | <b>80 07R</b> (                                                                                                      |                                                                                                                      |
|----------------------------------------------------------|---------|----------------------------------------------------------------------------------------------------------------------|----------------------------------------------------------------------------------------------------------------------|
| Capacities                                               |         | Metric                                                                                                               | Imperial                                                                                                             |
| Working height                                           | h21     | 7.65 m                                                                                                               | 25 ft 1 in                                                                                                           |
| Floor height (access)                                    | h20     | 0.47 m                                                                                                               | 1 ft 7 in                                                                                                            |
| Platform height                                          | h7      | 5.65 m                                                                                                               | 18 ft 6 in                                                                                                           |
| Max. outreach                                            |         | 3.24 m                                                                                                               | 10 ft 8 in                                                                                                           |
| Overhang                                                 |         | 4.23 m                                                                                                               | 13 ft 11 in                                                                                                          |
| Pendular arm rotation (bottom)                           |         | +-70 °                                                                                                               | +-70 °                                                                                                               |
| Platform capacity                                        | Q       | 200 kg                                                                                                               | 441 lb                                                                                                               |
| Turret rotation                                          |         | 350 °                                                                                                                | 350 °                                                                                                                |
| Number of people (indoor / outdoor)                      |         | 2 / 1                                                                                                                | 2 / 1                                                                                                                |
| Weight and dimensions                                    |         |                                                                                                                      |                                                                                                                      |
| Platform weight*                                         |         | 2250 kg                                                                                                              | 4960 lb                                                                                                              |
| Platform dimensions (length x width)                     | lp / ep | 1.11 m x 0.93 m                                                                                                      | 3 ft 8 in x 3 ft 1 in                                                                                                |
| Overall length                                           | 11      | 2.95 m                                                                                                               | 9 ft 8 in                                                                                                            |
| Overall width                                            | b1      | 0.99 m                                                                                                               | 3 ft 3 in                                                                                                            |
| Overall height                                           | h17     | 1.99 m                                                                                                               | 6 ft 6 in                                                                                                            |
| Jib length                                               | 113     | 1.50 m                                                                                                               | 4 ft 11 in                                                                                                           |
| Counterweight offset (turret at 90°)                     | a7      | 0.09 m                                                                                                               | 4 in                                                                                                                 |
| Counterweight Oversize / Reach                           | u,      | 0.10 m                                                                                                               | 4 in                                                                                                                 |
| External turning radius                                  | Wa3     | 2.09 m                                                                                                               | 6 ft 10 in                                                                                                           |
| Ground clearance with pothole guards deployed            | m6      | 0.02 m                                                                                                               | 1 in                                                                                                                 |
| Ground clearance at centre of wheelbase                  | m2      | 0.09 m                                                                                                               | 4 in                                                                                                                 |
| Wheelbase                                                | y y     | 1.20 m                                                                                                               | 3 ft 11 in                                                                                                           |
| Performances                                             | y       | 1.20 m                                                                                                               | 31(11)                                                                                                               |
| Drive speed - stowed                                     |         | 4.50 km/h                                                                                                            | 3 mph                                                                                                                |
| Drive speed - raised                                     |         | 0.65 km/h                                                                                                            | 0.40 mph                                                                                                             |
| Gradeability                                             |         | 25 %                                                                                                                 | 25 %                                                                                                                 |
| Permissible leveling                                     |         | 23 %<br>2 °                                                                                                          | 2 °                                                                                                                  |
| Wheels                                                   |         | L                                                                                                                    | 2                                                                                                                    |
| Tires type                                               |         | Solid non-marking tires                                                                                              | Solid non-marking tires                                                                                              |
| Standard tires                                           |         | 410 x 130 mm                                                                                                         | 410 x 130 mm                                                                                                         |
| Drive wheels (front / rear)                              |         | 0 / 2                                                                                                                | 0/2                                                                                                                  |
| Steering wheels (front / rear)                           |         | 2/0                                                                                                                  | 2/0                                                                                                                  |
| Braking wheels (front / rear)                            |         | 0/2                                                                                                                  | 0/2                                                                                                                  |
| Engine/Battery                                           |         | 072                                                                                                                  | 072                                                                                                                  |
| Electric engine power rating                             |         | 2 x 1.50 kW                                                                                                          | 2 x 1.50 kW                                                                                                          |
| Electric Pump                                            |         | 3 kW                                                                                                                 | 3 kW                                                                                                                 |
| Number of hydraulic pump / Capacity of hydraulic pump    |         | 2 x 4.20 cm <sup>3</sup>                                                                                             | 2 x 0.26 in <sup>3</sup>                                                                                             |
| Battery voltage                                          |         | 24 V                                                                                                                 | 24 V                                                                                                                 |
|                                                          |         | 24 V<br>250 Ah                                                                                                       | 24 V<br>250 Ah                                                                                                       |
| Battery capacity                                         |         |                                                                                                                      |                                                                                                                      |
| Integrated charger / charger                             |         | 24 V / 30 A                                                                                                          | 24 V / 30 A                                                                                                          |
| Miscellaneous                                            |         | 32                                                                                                                   | 32                                                                                                                   |
| Number of cycles with STD Battery (HIRD)                 |         |                                                                                                                      |                                                                                                                      |
| Ground Pressure                                          |         | 11.10 dan/cm2                                                                                                        | 161 PSI                                                                                                              |
| Hydraulic Pressure                                       |         | 140 bar                                                                                                              | 2031 PSI                                                                                                             |
| Hydraulic tank capacity                                  |         | 22                                                                                                                   | 6 US gal                                                                                                             |
| Vibration on hands/arms                                  |         | < 2.50 m/s <sup>2</sup>                                                                                              | < 2.50 m/s²                                                                                                          |
| Standards compliance This machine is in compliance with: |         | European directives: 2006/42/EC- Machinery<br>(revised EN280:2013) - 2004/108/EC (EMC) -<br>2006/95/EC (Low voltage) | European directives: 2006/42/EC- Machinery<br>(revised EN280:2013) - 2004/108/EC (EMC) -<br>2006/95/EC (Low voltage) |

## 80 VJR - Dimensional drawing