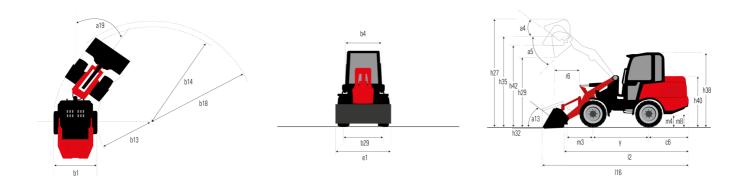

|
| Self cleaning air prefilter               |
| Lighting                                  |
| Complete road lighting                    |
| Front and rear work lights on cab (x4)    |

| Essential |          |  |  |
|-----------|----------|--|--|
|           |          |  |  |
| S         |          |  |  |
| S         | ;        |  |  |
| C         |          |  |  |
|           |          |  |  |
| S         | •        |  |  |
| C         |          |  |  |
| S         | •        |  |  |
| S         | <b>;</b> |  |  |
|           |          |  |  |
| S         | •        |  |  |
| S         |          |  |  |
| S         | •        |  |  |
|           |          |  |  |
| C         |          |  |  |
| S         |          |  |  |

## MLA 4-50 H - Dimensional drawing







## **Head Office**

B.P. 249 - 430 rue de l'Aubinière 44150 Ancenis Cedex - France Tel: +33 (0)2 40 09 10 11 - Fax: +33 (0)2 40 09 10 97 www.manitou.com



This publication provides a description of the configuration versions and options for Manitou products, which may differ for equipment. The equipment presented in this brochure may be part of a series, as an option, or it may not be available, depending on the versions. Manitou reserves the right, at any time and without notice, to amend the specifications described and represented. The specifications provided do not bind the manufacturer. For more details, please contact your Manitou agent. This is not a contractually binding document. The presentation of the products is not contractually binding. List of specifications non-exhau