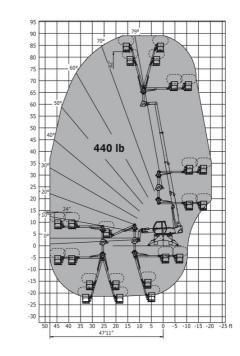

rs with forks Metric



#### Machine on tyres with forks Imperial



### Machine on lowered stabilisers with forks Imperial



Machine on lowered stabilisers with winch 5000 kg Metric Machine on lowered stabilisers with winch 5000 kg Imperial





Machine on lowered stabilisers with 1500 kg jib Metric



Machine on lowered stabilisers with 1500 kg jib Imperial



Metric

Machine on lowered stabilisers with 365/1000 kg platform Machine on lowered stabilisers with 365/1000 kg platform Imperial

58'5"

2200 lb

31'6" (2200 lb)

65

60

55

50

45

40

35

30

25

20

15

10

5

0

ft

45 40 35 30 25 20 15 10 5 0 ft

800 lb

24

lìe



Metric

Machine on lowered stabilisers with 3D positive / negative Machine on lowered stabilisers with 3D positive / negative Imperial

THE DA

41'4" (800 lb)







Head Office B.P. 249 - 430 rue de l'Aubinière 44150 Ancenis Cedex - France Tel: +33 (0)2 40 09 10 11 - Fax: +33 (0)2 40 09 10 97 www.manitou.com



This publication provides a description of the configuration versions and options for Manitou products, which may differ for equipment. The equipment presented in this brochure may be part of a series, as an option, or it may not be available, depending on the versions. Manitou reserves the right, at any time and without notice, to amend the specifications described and represented. The specifications provided do not bind the manufacturer. For more details, please contact your Manitou agent. This is not a contractually binding document. The presentation of the products is not contractually binding. List of specifications non-exhaustive. T