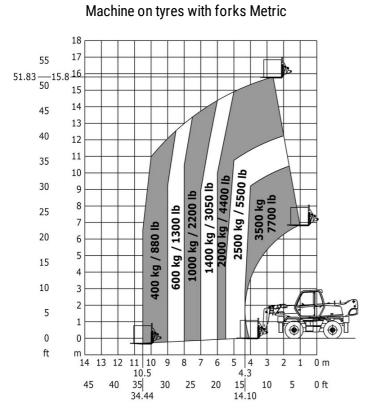

32 m | 7 ft 7 in  |
| Ground clearance                                  | m4  | 0.34 m | 1 ft 1 in  |
| Counterweight offset (turret at 90°)              | a7  | 2.49 m | 8 ft 2 in  |
| Tilt-up angle                                     | a4  | 12 °   | 12 °       |
| Filt-down angle                                   | a5  | 105 °  | 105 °      |
| Overall length at stabilisers                     | 112 | 4.30 m | 14 ft 1 in |
| Duter turning radius (with forks)                 | b15 | 5.24 m | 17 ft 2 in |
| Overall width with stabilisers extended           | b7  | 3.98 m | 13 ft 1 in |
| Overall height                                    | h17 | 2.97 m | 9 ft 9 in  |
| Ground clearance under front tires on stabilizers | m5  | 0.16 m | 6 in       |

# MRT 1840 Easy T4 S1 400° - Load chart



## Machine on lowered stabilisers with forks Metric



#### Machine on tyres with forks Imperial



### Machine on lowered stabilisers with forks Imperial



Machine on lowered stabilisers with winch 5000 kg Metric Machine on lowered stabilisers with winch 5000 kg Imperial





Machine on lowered stabilisers with 1500 kg jib Metric



Machine on lowered stabilisers with 1500 kg jib Imperial



Metric

Machine on lowered stabilisers with 365/1000 kg platform Machine on lowered stabilisers with 365/1000 kg platform Imperial

58'5"

2200 lb

31'6" (2200 lb)

65

60

55

50

45

40

35

30

25

20

15

10

5

0

ft

45 40 35 30 25 20 15 10 5 0 ft

800 lb

24

lìe



Metric

Machine on lowered stabilisers with 3D positive / negative Machine on lowered stabilisers with 3D positive / negative I