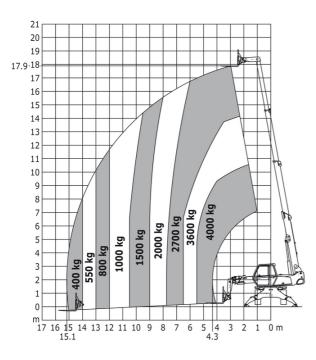

| m4  | 0.34 m | 1 ft 1 in  |
| Counterweight offset (turret at 90°)              | a7  | 2.49 m | 8 ft 2 in  |
| Tilt-up angle                                     | a4  | 12 °   | 12 °       |
| Filt-down angle                                   | a5  | 105 °  | 105 °      |
| Overall length at stabilisers                     | 112 | 4.30 m | 14 ft 1 in |
| Duter turning radius (with forks)                 | b15 | 5.24 m | 17 ft 2 in |
| Overall width with stabilisers extended           | b7  | 3.98 m | 13 ft 1 in |
| Overall height                                    | h17 | 2.97 m | 9 ft 9 in  |
| Ground clearance under front tires on stabilizers | m5  | 0.16 m | 6 in       |

# MRT 1840 Easy T4 S1 400° - Load chart



## Machine on lowered stabilisers with forks Metric



#### Machine on tyres with forks Imperial



### Machine on lowered stabilisers with forks Imperial



Machine on lowered stabilisers with winch 5000 kg Metric Machine on lowered stabilisers with winch 5000 kg Imperial





Machine on lowered stabilisers with 1500 kg jib Metric



Machine on lowered stabilisers with 1500 kg jib Imperial



Metric

Machine on lowered stabilisers with 365/1000 kg platform Machine on lowered stabilisers with 365/1000 kg platform Imperial

58'5"

2200 lb

31'6" (2200 lb)

65

60

55

50

45

40

35

30

25

20

15

10

5

0

ft

45 40 35 30 25 20 15 10 5 0 ft

800 lb

24

lìe



Metric

Machine on lowered stabilisers with 3D positive / negative Machine on lowered stabilisers with 3D positive / negative Imperial

THE DA

41'4" (800 lb)







Head Office B.P.