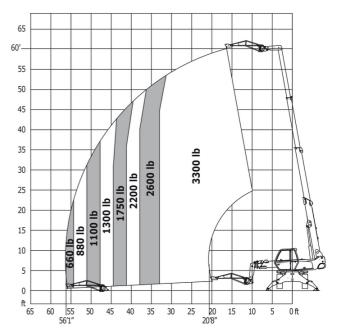

| 112 | 4.30 m | 14 ft 1 in |
| Duter turning radius (with forks)                 | b15 | 5.24 m | 17 ft 2 in |
| Overall width with stabilisers extended           | b7  | 3.98 m | 13 ft 1 in |
| Overall height                                    | h17 | 2.97 m | 9 ft 9 in  |
| Ground clearance under front tires on stabilizers | m5  | 0.16 m | 6 in       |

# MRT 1840 Easy T4 S1 400° - Load chart



## Machine on lowered stabilisers with forks Metric



#### Machine on tyres with forks Imperial



### Machine on lowered stabilisers with forks Imperial



Machine on lowered stabilisers with winch 5000 kg Metric Machine on lowered stabilisers with winch 5000 kg Imperial





Machine on lowered stabilisers with 1500 kg jib Metric



Machine on lowered stabilisers with 1500 kg jib Imperial



Metric

Machine on lowered stabilisers with 365/1000 kg platform Machine on lowered stabilisers with 365/1000 kg platform Imperial

58'5"

2200 lb

31'6" (2200 lb)

65

60

55

50

45

40

35

30

25

20

15

10

5

0

ft

45 40 35 30 25 20 15 10 5 0 ft

800 lb

24

lìe



Metric

Machine on lowered stabilisers with 3D positive / negative Machine on lowered stabilisers with 3D positive / negative Imperial

THE DA

41'4" (800 lb)







Head Office B.P. 249 - 430 rue de l'Aubinière 44150 Ancenis Cedex - France Tel: +33 (0)2 40 09 10 11 - Fax: +33 (0)2 40 09 10 97 www.manitou.com



This publication provides a description of the configuration versions and options for Manitou products, which may differ for equipment. The equipment presented in this brochure may be part of a series, as an op