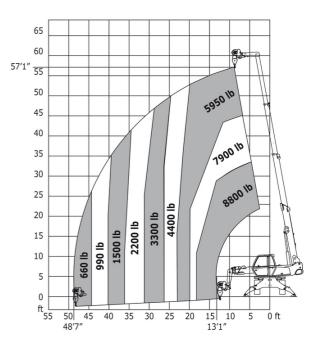

ngle                                   | a5  | 105 °  | 105 °      |
| Overall length at stabilisers                     | 112 | 4.30 m | 14 ft 1 in |
| Duter turning radius (with forks)                 | b15 | 5.24 m | 17 ft 2 in |
| Overall width with stabilisers extended           | b7  | 3.98 m | 13 ft 1 in |
| Overall height                                    | h17 | 2.97 m | 9 ft 9 in  |
| Ground clearance under front tires on stabilizers | m5  | 0.16 m | 6 in       |

# MRT 1840 Easy T4 S1 400° - Load chart



## Machine on lowered stabilisers with forks Metric



#### Machine on tyres with forks Imperial



### Machine on lowered stabilisers with forks Imperial



Machine on lowered stabilisers with winch 5000 kg Metric Machine on lowered stabilisers with winch 5000 kg Imperial





Machine on lowered stabilisers with 1500 kg jib Metric



Machine on lowered stabilisers with 1500 kg jib Imperial



Metric

Machine on lowered stabilisers with 365/1000 kg platform Machine on lowered stabilisers with 365/1000 kg platform Imperial

58'5"

2200 lb

31'6" (2200 lb)

65

60

55

50

45

40

35

30

25

20

15

10

5

0

ft

45 40 35 30 25 20 15 10 5 0 ft

800 lb

24

lìe



Metric

Machine on lowered stabilisers with 3D positive / negative Machine on lowered stabilisers with 3D positive / negative Imperial

THE DA

41'4" (800 lb)







Head Office B.P. 249 - 430 rue de l'Aubinière 44150 Ancenis Cedex - France Tel: +33 (0)2 40 09 10 11 - Fax: +33 (0)2 40 09 10 97 www.manitou.com



This publication provides a description of the configuration versions and options for Manito