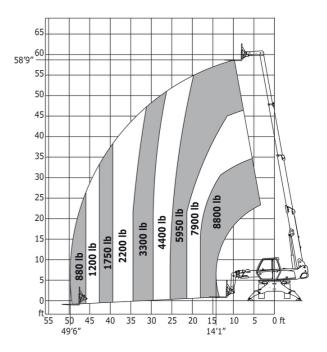

| 2.49 m | 8 ft 2 in  |
| Tilt-up angle                                     | a4  | 12 °   | 12 °       |
| Filt-down angle                                   | a5  | 105 °  | 105 °      |
| Overall length at stabilisers                     | 112 | 4.30 m | 14 ft 1 in |
| Duter turning radius (with forks)                 | b15 | 5.24 m | 17 ft 2 in |
| Overall width with stabilisers extended           | b7  | 3.98 m | 13 ft 1 in |
| Overall height                                    | h17 | 2.97 m | 9 ft 9 in  |
| Ground clearance under front tires on stabilizers | m5  | 0.16 m | 6 in       |

# MRT 1840 Easy T4 S1 400° - Load chart



## Machine on lowered stabilisers with forks Metric



#### Machine on tyres with forks Imperial



### Machine on lowered stabilisers with forks Imperial



Machine on lowered stabilisers with winch 5000 kg Metric Machine on lowered stabilisers with winch 5000 kg Imperial





Machine on lowered stabilisers with 1500 kg jib Metric



Machine on lowered stabilisers with 1500 kg jib Imperial



Metric

Machine on lowered stabilisers with 365/1000 kg platform Machine on lowered stabilisers with 365/1000 kg platform Imperial

58'5"

2200 lb

31'6" (2200 lb)

65

60

55

50

45

40

35

30

25

20

15

10

5

0

ft

45 40 35 30 25 20 15 10 5 0 ft

800 lb

24

lìe



Metric

Machine on lowered stabilisers with 3D positive / negative Machine on lowered stabilisers with 3D positive / negative Imperial

THE DA

41'4" (800 lb)







Head Office B.P. 249 - 430 rue de l'Aubinière 44150 Ancenis Cedex - France Tel: +33 (0)2 40 09 10 11 - Fax: +33 (0)2 40