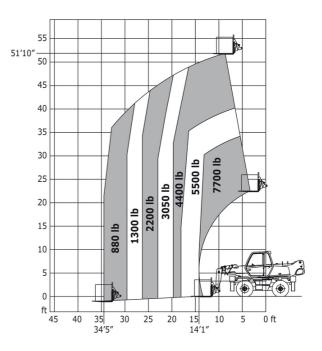

|
| Counterweight offset (turret at 90°)              | a7  | 2.49 m | 8 ft 2 in  |
| Tilt-up angle                                     | a4  | 12 °   | 12 °       |
| Filt-down angle                                   | a5  | 105 °  | 105 °      |
| Overall length at stabilisers                     | 112 | 4.30 m | 14 ft 1 in |
| Duter turning radius (with forks)                 | b15 | 5.24 m | 17 ft 2 in |
| Overall width with stabilisers extended           | b7  | 3.98 m | 13 ft 1 in |
| Overall height                                    | h17 | 2.97 m | 9 ft 9 in  |
| Ground clearance under front tires on stabilizers | m5  | 0.16 m | 6 in       |

# MRT 1840 Easy T4 S1 400° - Load chart



## Machine on lowered stabilisers with forks Metric



#### Machine on tyres with forks Imperial



### Machine on lowered stabilisers with forks Imperial



Machine on lowered stabilisers with winch 5000 kg Metric Machine on lowered stabilisers with winch 5000 kg Imperial





Machine on lowered stabilisers with 1500 kg jib Metric



Machine on lowered stabilisers with 1500 kg jib Imperial



Metric

Machine on lowered stabilisers with 365/1000 kg platform Machine on lowered stabilisers with 365/1000 kg platform Imperial

58'5"

2200 lb

31'6" (2200 lb)

65

60

55

50

45

40

35

30

25

20

15

10

5

0

ft

45 40 35 30 25 20 15 10 5 0 ft

800 lb

24

lìe



Metric

Machine on lowered stabilisers with 3D positive / negative Machine on lowered stabilisers with 3D positive / negative Imperial

THE DA

41'4" (800 lb)







Head Office B.P. 249 - 430 rue de l'Aubinière 44150 Ancenis C