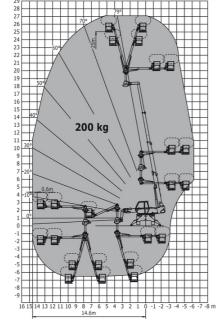

with forks Metric



#### Machine on tyres with forks Imperial



### Machine on lowered stabilisers with forks Imperial



Machine on lowered stabilisers with winch 5000 kg Metric Machine on lowered stabilisers with winch 5000 kg Imperial





Machine on lowered stabilisers with 1500 kg jib Metric



Machine on lowered stabilisers with 1500 kg jib Imperial



Metric

Machine on lowered stabilisers with 365/1000 kg platform Machine on lowered stabilisers with 365/1000 kg platform Imperial

58'5"

2200 lb

31'6" (2200 lb)

65

60

55

50

45

40

35

30

25

20

15

10

5

0

ft

45 40 35 30 25 20 15 10 5 0 ft

800 lb

24

lìe



Metric

Machine on lowered stabilisers with 3D positive / negative Machine on lowered stabilisers with 3D positive / negative Imperial

THE DA

41'4" (800 lb)







Head Office B.P. 249 - 430 rue de l'Aubinière 44150 Ancenis Cedex - France Tel: +33 (0)2 40 09 10 11 - Fax: +33 (0)2 40 09 10 97 www.manitou.com



This publication provides a description of the configuration versions and options for Manitou products, which may differ for equipment. The equipment presented in this brochure may be part of a series, as an option, or it may not be available, depending on the versions. Manitou reserves the right, at any time and without notice, to amend the specifications described and represented. The specifications provided do not bind the manufacturer. For more details, please contact your Manitou agent. This is not a contractually binding document. The presentation of the products is not contractually binding. List of specifications non-exhaustive. The