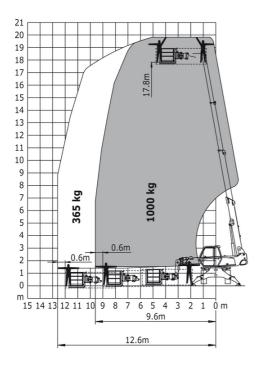

n  |
| Ground clearance under front tires on stabilizers | m5  | 0.16 m | 6 in       |

# MRT 1840 Easy T4 S1 400° - Load chart



## Machine on lowered stabilisers with forks Metric



#### Machine on tyres with forks Imperial



### Machine on lowered stabilisers with forks Imperial



Machine on lowered stabilisers with winch 5000 kg Metric Machine on lowered stabilisers with winch 5000 kg Imperial





Machine on lowered stabilisers with 1500 kg jib Metric



Machine on lowered stabilisers with 1500 kg jib Imperial



Metric

Machine on lowered stabilisers with 365/1000 kg platform Machine on lowered stabilisers with 365/1000 kg platform Imperial

58'5"

2200 lb

31'6" (2200 lb)

65

60

55

50

45

40

35

30

25

20

15

10

5

0

ft

45 40 35 30 25 20 15 10 5 0 ft

800 lb

24

lìe



Metric

Machine on lowered stabilisers with 3D positive / negative Machine on lowered stabilisers with 3D positive / negative Imperial

THE DA

41'4" (800 lb)







Head Office B.P. 249 - 430 rue de l'Aubinière 44150 Ancenis Cedex - France Tel: +33 (0)2 40 09 10 11 - Fax: +33 (0)2 40 09 10 97 www.manitou.com



This publication provides a description of the configuration versions and options for Manitou products, which may differ for equipment. The equipment presented in this brochure may be part of a series, as an option, or it may not be available, depending on the versions. Manitou reserves the right, at any time and without notice, to amend the specifications described and represented. The specifications provided do not bind the manufacturer. For more details, please contact your Ma