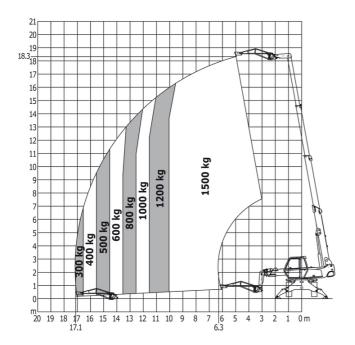

5 °      |
| Overall length at stabilisers                     | 112 | 4.30 m | 14 ft 1 in |
| Duter turning radius (with forks)                 | b15 | 5.24 m | 17 ft 2 in |
| Overall width with stabilisers extended           | b7  | 3.98 m | 13 ft 1 in |
| Overall height                                    | h17 | 2.97 m | 9 ft 9 in  |
| Ground clearance under front tires on stabilizers | m5  | 0.16 m | 6 in       |

# MRT 1840 Easy T4 S1 400° - Load chart



## Machine on lowered stabilisers with forks Metric



#### Machine on tyres with forks Imperial



### Machine on lowered stabilisers with forks Imperial



Machine on lowered stabilisers with winch 5000 kg Metric Machine on lowered stabilisers with winch 5000 kg Imperial





Machine on lowered stabilisers with 1500 kg jib Metric



Machine on lowered stabilisers with 1500 kg jib Imperial



Metric

Machine on lowered stabilisers with 365/1000 kg platform Machine on lowered stabilisers with 365/1000 kg platform Imperial

58'5"

2200 lb

31'6" (2200 lb)

65

60

55

50

45

40

35

30

25

20

15

10

5

0

ft

45 40 35 30 25 20 15 10 5 0 ft

800 lb

24

lìe



Metric

Machine on lowered stabilisers with 3D positive / negative Machine on lowered stabilisers with 3D positive / negative Imperial

THE DA

41'4" (800 lb)







Head Office B.P. 249 - 430 rue de l'Aubinière 44150 Ancenis Cedex - France Tel: +33 (0)2 40 09 10 11 - Fax: +33 (0)2 40 09 10 97 www.manitou.com



This publication provides a description of the configuration versions and options for Manitou products, which may differ for equipment. The equipment