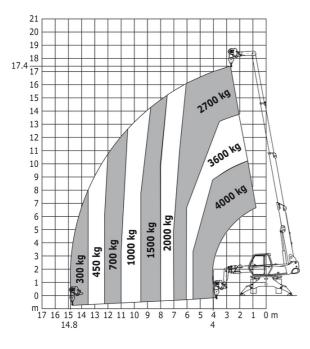

angle                                   | a5  | 105 °  | 105 °      |
| Overall length at stabilisers                     | 112 | 4.30 m | 14 ft 1 in |
| Duter turning radius (with forks)                 | b15 | 5.24 m | 17 ft 2 in |
| Overall width with stabilisers extended           | b7  | 3.98 m | 13 ft 1 in |
| Overall height                                    | h17 | 2.97 m | 9 ft 9 in  |
| Ground clearance under front tires on stabilizers | m5  | 0.16 m | 6 in       |

# MRT 1840 Easy T4 S1 400° - Load chart



## Machine on lowered stabilisers with forks Metric



#### Machine on tyres with forks Imperial



### Machine on lowered stabilisers with forks Imperial



Machine on lowered stabilisers with winch 5000 kg Metric Machine on lowered stabilisers with winch 5000 kg Imperial





Machine on lowered stabilisers with 1500 kg jib Metric



Machine on lowered stabilisers with 1500 kg jib Imperial



Metric

Machine on lowered stabilisers with 365/1000 kg platform Machine on lowered stabilisers with 365/1000 kg platform Imperial

58'5"

2200 lb

31'6" (2200 lb)

65

60

55

50

45

40

35

30

25

20

15

10

5

0

ft

45 40 35 30 25 20 15 10 5 0 ft

800 lb

24

lìe



Metric

Machine on lowered stabilisers with 3D positive / negative Machine on lowered stabilisers with 3D positive / negative Imperial

THE DA

41'4" (800 lb)







Head Office B.P. 249 - 430 rue de l'Aubinière 44150 Ancenis Cedex - France Tel: +33 (0)2 40 09 10 11 - Fax: +33 (0)2 40 09 10 97 www.manitou.com



This publication provides a description of the configuration versions and options for Mani