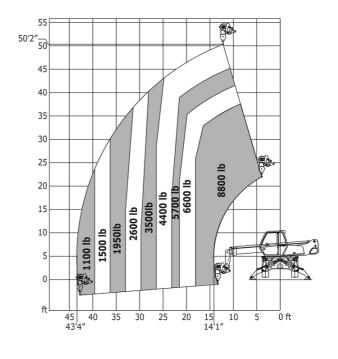

ilisers extended           | b7  | 3.98 m  | 13 ft 1 in  |
| Overall height                                    | h17 | 2.97 m  | 9 ft 9 in   |
| Frame leveling corrector                          | a9  | +/- 0 ° | +/- 0 °     |
| Ground clearance under front tires on stabilizers | m5  | 0.16 m  | 6 in        |

### MRT 1640 Easy T4 S1 400° - Load chart

#### Machine on tires with forks Metric



#### Machine on tires with forks Imperial



Machine on lowered stabilisers with forks Metric

#### Machine on lowered stabilisers with forks Imperial





Machine on lowered stabilisers with winch 5000 kg Metric Machine on lowered stabilisers with winch 5000 kg Imperial





Machine on lowered stabilisers with 365/1000 kg platform Metric

Machine on lowered stabilisers with 1500 kg jib Imperial





Metric

Machine on lowered stabilisers with 3D positive / negative Machine on lowered stabilisers with 365/1000 kg platform **Imperial** 





Machine on lowered stabilisers with 3D positive / negative Imperial







#### **Head Office**

B.P. 249 - 430 rue de l'Aubinière 44150 Ancenis Cedex - France Tel: +33 (0)2 40 09 10 11 - Fax: +33 (0)2 40 09 10 97 www.manitou.com



This publication provides a description of the configuration versions and options for Manitou products, which may differ for equipment. The equipment presented in this brochure may be part of a series, as an option, or it may not be available, depending on the versions. Manitou reserves the right, at any time and without notice, to amend the specifications described and represented. The specifications provided do not b