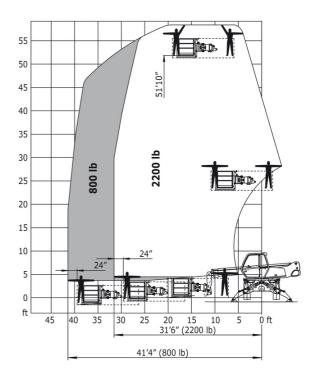

| Frame leveling corrector                          | a9  | +/- 0 ° | +/- 0 °     |
| Ground clearance under front tires on stabilizers | m5  | 0.16 m  | 6 in        |

### MRT 1640 Easy T4 S1 400° - Load chart

#### Machine on tires with forks Metric



#### Machine on tires with forks Imperial



Machine on lowered stabilisers with forks Metric

#### Machine on lowered stabilisers with forks Imperial





Machine on lowered stabilisers with winch 5000 kg Metric Machine on lowered stabilisers with winch 5000 kg Imperial





Machine on lowered stabilisers with 365/1000 kg platform Metric

Machine on lowered stabilisers with 1500 kg jib Imperial





Metric

Machine on lowered stabilisers with 3D positive / negative Machine on lowered stabilisers with 365/1000 kg platform **Imperial** 





Machine on lowered stabilisers with 3D positive / negative Imperial







#### **Head Office**

B.P. 249 - 430 rue de l'Aubinière 44150 Ancenis Cedex - France Tel: +33 (0)2 40 09 10 11 - Fax: +33 (0)2 40 09 10 97 www.manitou.com



This publication provides a description of the configuration versions and options for Manitou products, which may differ for equipment. The equipment presented in this brochure may be part of a series, as an option, or it may not be available, depending on the versions. Manitou reserves the right, at any time and without notice, to amend the specifications described and represented. The specifications provided do not bind the manufacturer. For more details, please contact your Manitou agent. This is not a contractually binding document. The presentation of th