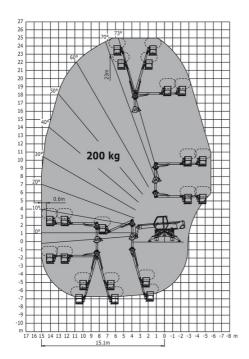

|
| Frame leveling corrector                          | a9  | +/- 0 ° | +/- 0 °     |
| Ground clearance under front tires on stabilizers | m5  | 0.16 m  | 6 in        |

### MRT 1640 Easy T4 S1 400° - Load chart

#### Machine on tires with forks Metric



#### Machine on tires with forks Imperial



Machine on lowered stabilisers with forks Metric

#### Machine on lowered stabilisers with forks Imperial





Machine on lowered stabilisers with winch 5000 kg Metric Machine on lowered stabilisers with winch 5000 kg Imperial





Machine on lowered stabilisers with 365/1000 kg platform Metric

Machine on lowered stabilisers with 1500 kg jib Imperial





Metric

Machine on lowered stabilisers with 3D positive / negative Machine on lowered stabilisers with 365/1000 kg platform **Imperial** 





Machine on lowered stabilisers with 3D positive / negative Imperial







#### **Head Office**

B.P. 249 - 430 rue de l'Aubinière 44150 Ancenis Cedex - France Tel: +33 (0)2 40 09 10 11 - Fax: +33 (0)2 40 09 10 97 www.manitou.com



This publication provides a description of the configuration versions and options for Manitou products, which may differ for equipment. The equipment presented in this brochure may be part of a series, as an option, or it may not be available, depending on the versions. Manitou reserves the right, at any time and without notice, to amend the specifications described and represented. The specifications provided do not bind the manufacturer. For more details, please contact your Manitou agent. This is not a contractually binding document. The presentation of