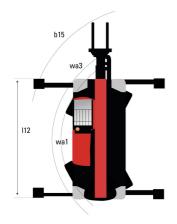

| oin ROPS - FOPS level 2<br>Standard |                                               |           |                                     |

## MRT 1640 Easy T4 S1 400° - Dimensional drawing







| Other data                                        |     | Metric  | Imperial    |
|---------------------------------------------------|-----|---------|-------------|
| Length of frame                                   | l14 | 4.35 m  | 14 ft 3 in  |
| Wheelbase                                         | у   | 2.32 m  | 7 ft 7 in   |
| Ground clearance                                  | m4  | 0.34 m  | 1 ft 1 in   |
| Counterweight offset (turret at 90Ű)              | a7  | 2.49 m  | 8 ft 2 in   |
| Tilt-up angle                                     | a4  | 12 °    | 12 °        |
| Tilt-down angle                                   | a5  | 105 °   | 105 °       |
| Overall length at stabilisers                     | l12 | 4.30 m  | 14 ft 1 in  |
| Outer frame turning radius