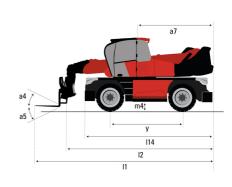

| oin ROPS - FOPS level 2<br>Standard |                                               |           |                                     |

## MRT 1640 Easy T4 S1 400° - Dimensional drawing







| Other data                                        |     | Metric  | Imperial    |
|---------------------------------------------------|-----|---------|-------------|
| Length of frame                                   | l14 | 4.35 m  | 14 ft 3 in  |
| Wheelbase                                         | у   | 2.32 m  | 7 ft 7 in   |
| Ground clearance                                  | m4  | 0.34 m  | 1 ft 1 in   |
| Counterweight offset (turret at 90Ű)              | a7  | 2.49 m  | 8 ft 2 in   |
| Tilt-up angle                                     | a4  | 12 °    | 12 °        |
| Tilt-down angle                                   | a5  | 105 °   | 105 °       |
| Overall length at stabilisers                     | l12 | 4.30 m  | 14 ft 1 in  |
| Outer frame turning radius