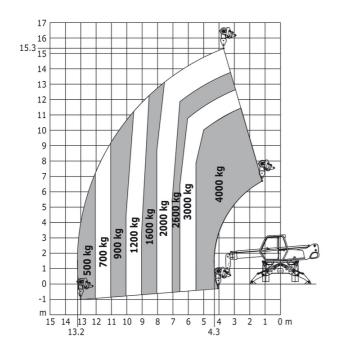

m  | 12 ft 10 in |
| Outer turning radius (with forks)                 | b15 | 5.52 m  | 18 ft 1 in  |
| Overall width with stabilisers extended           | b7  | 3.98 m  | 13 ft 1 in  |
| Overall height                                    | h17 | 2.97 m  | 9 ft 9 in   |
| Frame leveling corrector                          | a9  | +/- 0 ° | +/- 0 °     |
| Ground clearance under front tires on stabilizers | m5  | 0.16 m  | 6 in        |

### MRT 1640 Easy T4 S1 400° - Load chart

#### Machine on tires with forks Metric



#### Machine on tires with forks Imperial



Machine on lowered stabilisers with forks Metric

#### Machine on lowered stabilisers with forks Imperial





Machine on lowered stabilisers with winch 5000 kg Metric Machine on lowered stabilisers with winch 5000 kg Imperial





Machine on lowered stabilisers with 365/1000 kg platform Metric

Machine on lowered stabilisers with 1500 kg jib Imperial





Metric

Machine on lowered stabilisers with 3D positive / negative Machine on lowered stabilisers with 365/1000 kg platform **Imperial** 





Machine on lowered stabilisers with 3D positive / negative Imperial







#### **Head Office**

B.P. 249 - 430 rue de l'Aubinière 44150 Ancenis Cedex - France Tel: +33 (0)2 40 09 10 11 - Fax: +33 (0)2 40 09 10 97 www.manitou.com



This publication provides a description of the configuration versions and options for Manitou products, which may differ for equipment. The equipment presented in this brochure may be part of a series, as an option, or it may not be available, depending on the versions. Manitou reserves the r