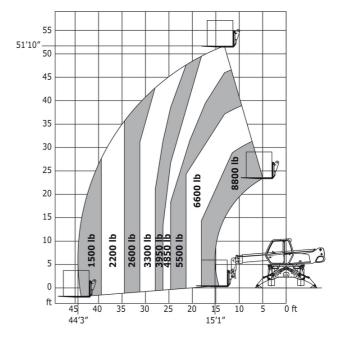

rs                     | l12 | 4.30 m  | 14 ft 1 in  |
| Outer frame turning radius                        | Wa3 | 3.90 m  | 12 ft 10 in |
| Outer turning radius (with forks)                 | b15 | 5.52 m  | 18 ft 1 in  |
| Overall width with stabilisers extended           | b7  | 3.98 m  | 13 ft 1 in  |
| Overall height                                    | h17 | 2.97 m  | 9 ft 9 in   |
| Frame leveling corrector                          | a9  | +/- 0 ° | +/- 0 °     |
| Ground clearance under front tires on stabilizers | m5  | 0.16 m  | 6 in        |

### MRT 1640 Easy T4 S1 400° - Load chart

#### Machine on tires with forks Metric



#### Machine on tires with forks Imperial



Machine on lowered stabilisers with forks Metric

#### Machine on lowered stabilisers with forks Imperial





Machine on lowered stabilisers with winch 5000 kg Metric Machine on lowered stabilisers with winch 5000 kg Imperial





Machine on lowered stabilisers with 365/1000 kg platform Metric

Machine on lowered stabilisers with 1500 kg jib Imperial





Metric

Machine on lowered stabilisers with 3D positive / negative Machine on lowered stabilisers with 365/1000 kg platform **Imperial** 





Machine on lowered stabilisers with 3D positive / negative Imperial







#### **Head Office**

B.P. 249 - 430 rue de l'Aubinière 44150 Ancenis Cedex - France Tel: +33 (0)2 40 09 10 11 - Fax: +33 (0)2 40 09 10 97 www.manitou.com



This publication provides a description of the configuration versions and options for Manitou products, which may differ for equipment. The equipment presented in this brochu