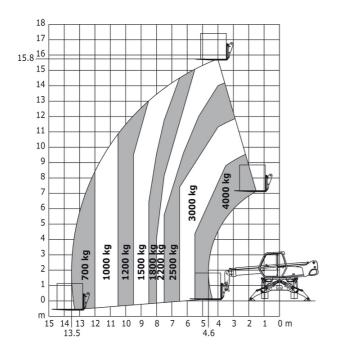

sers                     | l12 | 4.30 m  | 14 ft 1 in  |
| Outer frame turning radius                        | Wa3 | 3.90 m  | 12 ft 10 in |
| Outer turning radius (with forks)                 | b15 | 5.52 m  | 18 ft 1 in  |
| Overall width with stabilisers extended           | b7  | 3.98 m  | 13 ft 1 in  |
| Overall height                                    | h17 | 2.97 m  | 9 ft 9 in   |
| Frame leveling corrector                          | a9  | +/- 0 ° | +/- 0 °     |
| Ground clearance under front tires on stabilizers | m5  | 0.16 m  | 6 in        |

### MRT 1640 Easy T4 S1 400° - Load chart

#### Machine on tires with forks Metric



#### Machine on tires with forks Imperial



Machine on lowered stabilisers with forks Metric

#### Machine on lowered stabilisers with forks Imperial





Machine on lowered stabilisers with winch 5000 kg Metric Machine on lowered stabilisers with winch 5000 kg Imperial





Machine on lowered stabilisers with 365/1000 kg platform Metric

Machine on lowered stabilisers with 1500 kg jib Imperial





Metric

Machine on lowered stabilisers with 3D positive / negative Machine on lowered stabilisers with 365/1000 kg platform **Imperial** 





Machine on lowered stabilisers with 3D positive / negative Imperial







#### **Head Office**

B.P. 249 - 430 rue de l'Aubinière 44150 Ancenis Cedex - France Tel: +33 (0)2 40 09 10 11 - Fax: +33 (0)2 40 09 10 97 www.manitou.com



This publication provides a description of the configuration versions and options for Manitou products, which may differ for equipment. The equipment presented in this broc