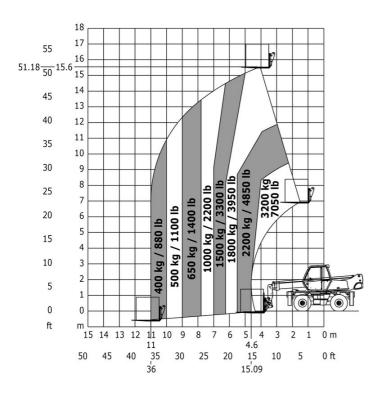

| a4  | 12 °    | 12 °        |
| Tilt-down angle                                   | a5  | 105 °   | 105 °       |
| Overall length at stabilisers                     | l12 | 4.30 m  | 14 ft 1 in  |
| Outer frame turning radius                        | Wa3 | 3.90 m  | 12 ft 10 in |
| Outer turning radius (with forks)                 | b15 | 5.52 m  | 18 ft 1 in  |
| Overall width with stabilisers extended           | b7  | 3.98 m  | 13 ft 1 in  |
| Overall height                                    | h17 | 2.97 m  | 9 ft 9 in   |
| Frame leveling corrector                          | a9  | +/- 0 ° | +/- 0 °     |
| Ground clearance under front tires on stabilizers | m5  | 0.16 m  | 6 in        |

### MRT 1640 Easy T4 S1 400° - Load chart

#### Machine on tires with forks Metric



#### Machine on tires with forks Imperial



Machine on lowered stabilisers with forks Metric

#### Machine on lowered stabilisers with forks Imperial





Machine on lowered stabilisers with winch 5000 kg Metric Machine on lowered stabilisers with winch 5000 kg Imperial





Machine on lowered stabilisers with 365/1000 kg platform Metric

Machine on lowered stabilisers with 1500 kg jib Imperial





Metric

Machine on lowered stabilisers with 3D positive / negative Machine on lowered stabilisers with 365/1000 kg platform **Imperial** 





Machine on lowered stabilisers with 3D positive / negative Imperial







#### **Head Office**

B.P. 249 - 430 rue de l'Aubinière 44150 Ancenis Cedex - France Tel: +33 (0)2 40 09 10 11 - Fax: +33 (0)2 40 09 10 97 www.manitou.com



This publication p