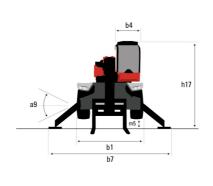

| oin ROPS - FOPS level 2<br>Standard |                                               |           |                                     |

## MRT 1640 Easy T4 S1 400° - Dimensional drawing







| Other data                                        |     | Metric  | Imperial    |
|---------------------------------------------------|-----|---------|-------------|
| Length of frame                                   | l14 | 4.35 m  | 14 ft 3 in  |
| Wheelbase                                         | у   | 2.32 m  | 7 ft 7 in   |
| Ground clearance                                  | m4  | 0.34 m  | 1 ft 1 in   |
| Counterweight offset (turret at 90Ű)              | a7  | 2.49 m  | 8 ft 2 in   |
| Tilt-up angle                                     | a4  | 12 °    | 12 °        |
| Tilt-down angle                                   | a5  | 105 °   | 105 °       |
| Overall length at stabilisers                     | l12 | 4.30 m  | 14 ft 1 in  |
| Outer frame turning radius