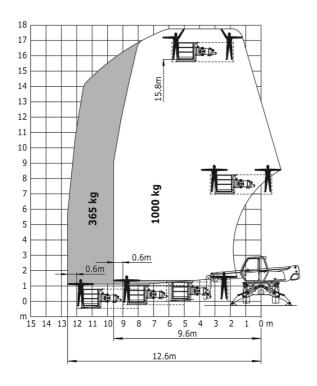

abilisers extended           | b7  | 3.98 m  | 13 ft 1 in  |
| Overall height                                    | h17 | 2.97 m  | 9 ft 9 in   |
| Frame leveling corrector                          | a9  | +/- 0 ° | +/- 0 °     |
| Ground clearance under front tires on stabilizers | m5  | 0.16 m  | 6 in        |

### MRT 1640 Easy T4 S1 400° - Load chart

#### Machine on tires with forks Metric



#### Machine on tires with forks Imperial



Machine on lowered stabilisers with forks Metric

#### Machine on lowered stabilisers with forks Imperial





Machine on lowered stabilisers with winch 5000 kg Metric Machine on lowered stabilisers with winch 5000 kg Imperial





Machine on lowered stabilisers with 365/1000 kg platform Metric

Machine on lowered stabilisers with 1500 kg jib Imperial





Metric

Machine on lowered stabilisers with 3D positive / negative Machine on lowered stabilisers with 365/1000 kg platform **Imperial** 





Machine on lowered stabilisers with 3D positive / negative Imperial







#### **Head Office**

B.P. 249 - 430 rue de l'Aubinière 44150 Ancenis Cedex - France Tel: +33 (0)2 40 09 10 11 - Fax: +33 (0)2 40 09 10 97 www.manitou.com



This publication provides a description of the configuration versions and options for Manitou products, which may differ for equipment. The equipment presented in this brochure may be part of a series, as an option, or it may not be available, depending on the versions. Manitou reserves the right, at any time and without notice, to amend the specifications described and represented. The specifications provided do not