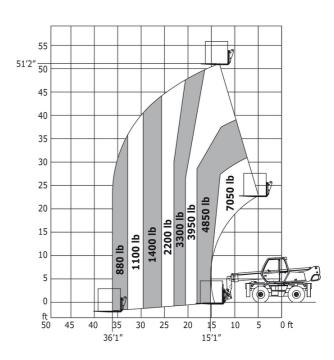

Tilt-down angle                                   | a5  | 105 °   | 105 °       |
| Overall length at stabilisers                     | l12 | 4.30 m  | 14 ft 1 in  |
| Outer frame turning radius                        | Wa3 | 3.90 m  | 12 ft 10 in |
| Outer turning radius (with forks)                 | b15 | 5.52 m  | 18 ft 1 in  |
| Overall width with stabilisers extended           | b7  | 3.98 m  | 13 ft 1 in  |
| Overall height                                    | h17 | 2.97 m  | 9 ft 9 in   |
| Frame leveling corrector                          | a9  | +/- 0 ° | +/- 0 °     |
| Ground clearance under front tires on stabilizers | m5  | 0.16 m  | 6 in        |

### MRT 1640 Easy T4 S1 400° - Load chart

#### Machine on tires with forks Metric



#### Machine on tires with forks Imperial



Machine on lowered stabilisers with forks Metric

#### Machine on lowered stabilisers with forks Imperial





Machine on lowered stabilisers with winch 5000 kg Metric Machine on lowered stabilisers with winch 5000 kg Imperial





Machine on lowered stabilisers with 365/1000 kg platform Metric

Machine on lowered stabilisers with 1500 kg jib Imperial





Metric

Machine on lowered stabilisers with 3D positive / negative Machine on lowered stabilisers with 365/1000 kg platform **Imperial** 





Machine on lowered stabilisers with 3D positive / negative Imperial







#### **Head Office**

B.P. 249 - 430 rue de l'Aubinière 44150 Ancenis Cedex - France Tel: +33 (0)2 40 09 10 11 - Fax: +33 (0)2 40 09 10 97 www.manitou.com



This publication provides a description of the configuration ve