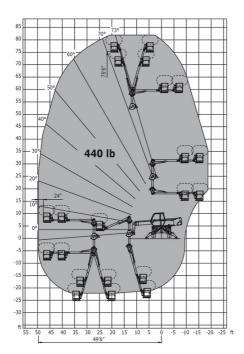

/- 0 °     |
| Ground clearance under front tires on stabilizers | m5  | 0.16 m  | 6 in        |

### MRT 1640 Easy T4 S1 400° - Load chart

#### Machine on tires with forks Metric



#### Machine on tires with forks Imperial



Machine on lowered stabilisers with forks Metric

#### Machine on lowered stabilisers with forks Imperial





Machine on lowered stabilisers with winch 5000 kg Metric Machine on lowered stabilisers with winch 5000 kg Imperial





Machine on lowered stabilisers with 365/1000 kg platform Metric

Machine on lowered stabilisers with 1500 kg jib Imperial





Metric

Machine on lowered stabilisers with 3D positive / negative Machine on lowered stabilisers with 365/1000 kg platform **Imperial** 





Machine on lowered stabilisers with 3D positive / negative Imperial







#### **Head Office**

B.P. 249 - 430 rue de l'Aubinière 44150 Ancenis Cedex - France Tel: +33 (0)2 40 09 10 11 - Fax: +33 (0)2 40 09 10 97 www.manitou.com



This publication provides a description of the configuration versions and options for Manitou products, which may differ for equipment. The equipment presented in this brochure may be part of a series, as an option, or it may not be available, depending on the versions. Manitou reserves the right, at any time and without notice, to amend the specifications described and represented. The specifications provided do not bind the manufacturer. For more details, please contact your Manitou agent. This is not a contractually binding document. The presentation of the products is not contractually binding. List of specifications non-exh