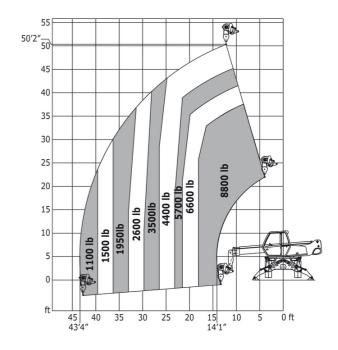

| 12 ft 10 in |
| Outer turning radius (with forks)                 | b15 | 5.52 m  | 18 ft 1 in  |
| Overall width with stabilisers extended           | b7  | 3.98 m  | 13 ft 1 in  |
| Overall height                                    | h17 | 2.97 m  | 9 ft 9 in   |
| Frame leveling corrector                          | a9  | +/- 0 ° | +/- 0 °     |
| Ground clearance under front tires on stabilizers | m5  | 0.16 m  | 6 in        |

### MRT 1640 Easy T4 S1 400° - Load chart

#### Machine on tires with forks Metric



#### Machine on tires with forks Imperial



Machine on lowered stabilisers with forks Metric

#### Machine on lowered stabilisers with forks Imperial





Machine on lowered stabilisers with winch 5000 kg Metric Machine on lowered stabilisers with winch 5000 kg Imperial





Machine on lowered stabilisers with 365/1000 kg platform Metric

Machine on lowered stabilisers with 1500 kg jib Imperial





Metric

Machine on lowered stabilisers with 3D positive / negative Machine on lowered stabilisers with 365/1000 kg platform **Imperial** 





Machine on lowered stabilisers with 3D positive / negative Imperial







#### **Head Office**

B.P. 249 - 430 rue de l'Aubinière 44150 Ancenis Cedex - France Tel: +33 (0)2 40 09 10 11 - Fax: +33 (0)2 40 09 10 97 www.manitou.com



This publication provides a description of the configuration versions and options for Manitou products, which may differ for equipment. The equipment presented in this brochure may be part of a series, as an option, or it may not be available, depending on the versions. Manitou reserves the rig