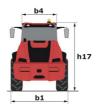

# MLA 3-35 H

| Capacities                                                       |          | Metric                                            | Imperial                                          |
|------------------------------------------------------------------|----------|---------------------------------------------------|---------------------------------------------------|
| Static tipping load with bucket (straight)                       |          | 1670 kg                                           | 3682 lb                                           |
| Static tipping load with bucket (full tum)                       |          | 1280 kg                                           | 2822 lb                                           |
| Static tipping load with forks (straight)                        |          | 1169 kg                                           | 2577 lb                                           |
| Static tipping load with forks (full turn)                       |          | 909 kg                                            | 2004 lb                                           |
| Max. height of bucket pivot point                                | h35      | 2.86 m                                            | 9 ft 5 in                                         |
| Max. lifting height (below forks)                                | h3       | 2.65 m                                            | 8 ft 8 in                                         |
| Breakout force with bucket                                       |          | 2540 daN                                          | 2540 daN                                          |
| Weight and dimensions                                            |          |                                                   |                                                   |
| Unladen weight (with forks) with 2-post canopy                   |          | 2472 kg                                           | 5450 lb                                           |
| Unladen weight (with forks) with 4-post canopy                   |          | 2520 kg                                           | 5556 lb                                           |
| Unladen weight (with forks)                                      |          | 2649 kg                                           | 5840 lb                                           |
| Overall length to carriage (with hitch)                          | l11      | 3.35 m                                            | 11 ft                                             |
| Wheelbase                                                        | у        | 1.63 m                                            | 5 ft 4 in                                         |
| Overall width of 2 posts canopy                                  | b21      | 1.01 m                                            | 3 ft 4 in                                         |
| Overall width of 4 posts canopy                                  | b22      | 1.02 m                                            | 3 ft 4 in                                         |
| Overall cab width                                                | b4       | 1.02 m                                            | 3 ft 4 in                                         |
| Overall height with FOPS removed and ROPS folded                 | h36      | 1.78 m                                            | 5 ft 10 in                                        |
| Overall height with 2 posts canopy                               | h37      | 2.48 m                                            | 8 ft 2 in                                         |
| Overall height with 4 posts canopy                               | h38      | 2.26 m                                            | 7 ft 5 in                                         |
| Overall height with cab                                          | h17      | 2.26 m                                            | 7 ft 5 in                                         |
| Tilt-up angle                                                    | a4       | 39.70 °                                           | 39.70 °                                           |
|                                                                  | a4<br>a5 | 43 °                                              | 43 °                                              |
| Tilt-down angle<br>Articulation angle                            | a19      | 45<br>45 °                                        | 45 °                                              |
| Overall width less bucket                                        | b1       | 1.32 m                                            | 45<br>4 ft 4 in                                   |
|                                                                  |          | 3.35 m                                            | 4 I ( 4 III<br>11 ft                              |
| Overall length - Less Bucket                                     | 12       | 3.35 III<br>Mitas - 31x15 5 15 SK 02              |                                                   |
| Standard tires                                                   | ··· 4    |                                                   | Mitas - 31x15 5 15 SK 02                          |
| Ground clearance Engine                                          | m4       | 0.24 m                                            | 9 in                                              |
| Engine brand                                                     |          | Yanmar                                            | Yanmar                                            |
| Engine model                                                     |          | 3TNV88                                            | 3TNV88                                            |
| -                                                                |          |                                                   |                                                   |
| Engine norm                                                      |          | Stage IIIA                                        | Stage IIIA<br>3 - 98 in <sup>3</sup>              |
| Number of cylinders / Capacity of cylinders                      |          | 3 - 1600 cm³                                      |                                                   |
| I.C. Engine power rating / Power                                 |          | 35 Hp / 26 kW                                     | 35 Hp / 26 kW                                     |
| Max. torque / Engine rotation                                    |          | 102.70 Nm / 1680 rpm                              | 76 ft/lbs / 1680 rpm                              |
| Engine cooling system                                            |          | 2 radiators water + hydraulic oil                 | 2 radiators water + hydraulic oil                 |
| Transmission<br>-                                                |          | 0.1                                               | 0.1.4.6                                           |
| Transmission type                                                |          | Hydrostatic                                       | Hydrostatic                                       |
| Number of gears (forward / reverse)                              |          | 2 / 2                                             | 2 / 2                                             |
| Max. travel speed (may vary according to applicable regulations) |          | 19 km/h                                           | 12 mph                                            |
| Differential lock                                                |          | Limited slip differential on front and rear axles | Limited slip differential on front and rear axles |
| Parking brake                                                    |          | Manual                                            | Manual                                            |
| Hydraulics                                                       |          |                                                   |                                                   |
| Hydraulic pump type                                              |          | Gear pump                                         | Gear pump                                         |
| Hydraulic flow - Pressure                                        |          | 45 I/min / 207 bar                                | 12 US gpm / 3002 PSI                              |
| Drive hydraulic system pressure                                  |          | 345 bar                                           | 5004 PSI                                          |
| Tank capacities                                                  |          |                                                   |                                                   |
| Hydraulic oil                                                    |          | 26 I                                              | 7 US gal                                          |
| Fuel tank                                                        |          | 57 I                                              | 15 US gal                                         |
| Noise and vibration                                              |          |                                                   |                                                   |
| Vibration on hands/arms                                          |          | < 2.50 m/s²                                       | < 2.50 m/s²                                       |
| Miscellaneous                                                    |          |                                                   |                                                   |
| Cab certification                                                |          | ROPS - FOPS cab (level 1)                         | ROPS - FOPS cab (level 1)                         |

### MLA 3-35 H - Dimensional drawing