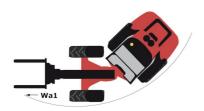

# MLA 3-35 H

| Capacities                                                       |          | Metric                                            | Imperial                                          |
|------------------------------------------------------------------|----------|---------------------------------------------------|---------------------------------------------------|
| Static tipping load with bucket (straight)                       |          | 1670 kg                                           | 3682 lb                                           |
| Static tipping load with bucket (full tum)                       |          | 1280 kg                                           | 2822 lb                                           |
| Static tipping load with forks (straight)                        |          | 1169 kg                                           | 2577 lb                                           |
| Static tipping load with forks (full turn)                       |          | 909 kg                                            | 2004 lb                                           |
| Max. height of bucket pivot point                                | h35      | 2.86 m                                            | 9 ft 5 in                                         |
| Max. lifting height (below forks)                                | h3       | 2.65 m                                            | 8 ft 8 in                                         |
| Breakout force with bucket                                       |          | 2540 daN                                          | 2540 daN                                          |
| Weight and dimensions                                            |          |                                                   |                                                   |
| Unladen weight (with forks) with 2-post canopy                   |          | 2472 kg                                           | 5450 lb                                           |
| Unladen weight (with forks) with 4-post canopy                   |          | 2520 kg                                           | 5556 lb                                           |
| Unladen weight (with forks)                                      |          | 2649 kg                                           | 5840 lb                                           |
| Overall length to carriage (with hitch)                          | l11      | 3.35 m                                            | 11 ft                                             |
| Wheelbase                                                        | у        | 1.63 m                                            | 5 ft 4 in                                         |
| Overall width of 2 posts canopy                                  | b21      | 1.01 m                                            | 3 ft 4 in                                         |
| Overall width of 4 posts canopy                                  | b22      | 1.02 m                                            | 3 ft 4 in                                         |
| Overall cab width                                                | b4       | 1.02 m                                            | 3 ft 4 in                                         |
| Overall height with FOPS removed and ROPS folded                 | h36      | 1.78 m                                            | 5 ft 10 in                                        |
| Overall height with 2 posts canopy                               | h37      | 2.48 m                                            | 8 ft 2 in                                         |
| Overall height with 4 posts canopy                               | h38      | 2.26 m                                            | 7 ft 5 in                                         |
| Overall height with cab                                          | h17      | 2.26 m                                            | 7 ft 5 in                                         |
| Tilt-up angle                                                    | a4       | 39.70 °                                           | 39.70 °                                           |
|                                                                  | a4<br>a5 | 43 °                                              | 43 °                                              |
| Tilt-down angle<br>Articulation angle                            | a19      | 45<br>45 °                                        | 45 °                                              |
| Overall width less bucket                                        | b1       | 1.32 m                                            | 45<br>4 ft 4 in                                   |
|                                                                  |          | 3.35 m                                            | 4 I ( 4 III<br>11 ft                              |
| Overall length - Less Bucket                                     | 12       | 3.35 III<br>Mitas - 31x15 5 15 SK 02              |                                                   |
| Standard tires                                                   | ··· 4    |                                                   | Mitas - 31x15 5 15 SK 02                          |
| Ground clearance Engine                                          | m4       | 0.24 m                                            | 9 in                                              |
| Engine brand                                                     |          | Yanmar                                            | Yanmar                                            |
| Engine model                                                     |          | 3TNV88                                            | 3TNV88                                            |
| -                                                                |          |                                                   |                                                   |
| Engine norm                                                      |          | Stage IIIA                                        | Stage IIIA<br>3 - 98 in <sup>3</sup>              |
| Number of cylinders / Capacity of cylinders                      |          | 3 - 1600 cm³                                      |                                                   |
| I.C. Engine power rating / Power                                 |          | 35 Hp / 26 kW                                     | 35 Hp / 26 kW                                     |
| Max. torque / Engine rotation                                    |          | 102.70 Nm / 1680 rpm                              | 76 ft/lbs / 1680 rpm                              |
| Engine cooling system                                            |          | 2 radiators water + hydraulic oil                 | 2 radiators water + hydraulic oil                 |
| Transmission<br>-                                                |          | 0.1                                               | 0.1.4.6                                           |
| Transmission type                                                |          | Hydrostatic                                       | Hydrostatic                                       |
| Number of gears (forward / reverse)                              |          | 2 / 2                                             | 2 / 2                                             |
| Max. travel speed (may vary according to applicable regulations) |          | 19 km/h                                           | 12 mph                                            |
| Differential lock                                                |          | Limited slip differential on front and rear axles | Limited slip differential on front and rear axles |
| Parking brake                                                    |          | Manual                                            | Manual                                            |
| Hydraulics                                                       |          |                                                   |                                                   |
| Hydraulic pump type                                              |          | Gear pump                                         | Gear pump                                         |
| Hydraulic flow - Pressure                                        |          | 45 I/min / 207 bar                                | 12 US gpm / 3002 PSI                              |
| Drive hydraulic system pressure                                  |          | 345 bar                                           | 5004 PSI                                          |
| Tank capacities                                                  |          |                                                   |                                                   |
| Hydraulic oil                                                    |          | 26 I                                              | 7 US gal                                          |
| Fuel tank                                                        |          | 57 I                                              | 15 US gal                                         |
| Noise and vibration                                              |          |                                                   |                                                   |
| Vibration on hands/arms                                          |          | < 2.50 m/s²                                       | < 2.50 m/s²                                       |
| Miscellaneous                                                    |          |                                                   |                                                   |
| Cab certification                                                |          | ROPS - FOPS cab (level 1)                         | ROPS - FOPS cab (level 1)                         |

### MLA 3-35 H - Dimensional drawing