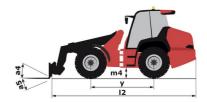

# MLA 3-35 H

| Capacities                                                       |          | Metric                                            | Imperial                                          |
|------------------------------------------------------------------|----------|---------------------------------------------------|---------------------------------------------------|
| Static tipping load with bucket (straight)                       |          | 1670 kg                                           | 3682 lb                                           |
| Static tipping load with bucket (full tum)                       |          | 1280 kg                                           | 2822 lb                                           |
| Static tipping load with forks (straight)                        |          | 1169 kg                                           | 2577 lb                                           |
| Static tipping load with forks (full turn)                       |          | 909 kg                                            | 2004 lb                                           |
| Max. height of bucket pivot point                                | h35      | 2.86 m                                            | 9 ft 5 in                                         |
| Max. lifting height (below forks)                                | h3       | 2.65 m                                            | 8 ft 8 in                                         |
| Breakout force with bucket                                       |          | 2540 daN                                          | 2540 daN                                          |
| Weight and dimensions                                            |          |                                                   |                                                   |
| Unladen weight (with forks) with 2-post canopy                   |          | 2472 kg                                           | 5450 lb                                           |
| Unladen weight (with forks) with 4-post canopy                   |          | 2520 kg                                           | 5556 lb                                           |
| Unladen weight (with forks)                                      |          | 2649 kg                                           | 5840 lb                                           |
| Overall length to carriage (with hitch)                          | l11      | 3.35 m                                            | 11 ft                                             |
| Wheelbase                                                        | у        | 1.63 m                                            | 5 ft 4 in                                         |
| Overall width of 2 posts canopy                                  | b21      | 1.01 m                                            | 3 ft 4 in                                         |
| Overall width of 4 posts canopy                                  | b22      | 1.02 m                                            | 3 ft 4 in                                         |
| Overall cab width                                                | b4       | 1.02 m                                            | 3 ft 4 in                                         |
| Overall height with FOPS removed and ROPS folded                 | h36      | 1.78 m                                            | 5 ft 10 in                                        |
| Overall height with 2 posts canopy                               | h37      | 2.48 m                                            | 8 ft 2 in                                         |
| Overall height with 4 posts canopy                               | h38      | 2.26 m                                            | 7 ft 5 in                                         |
| Overall height with cab                                          | h17      | 2.26 m                                            | 7 ft 5 in                                         |
| Tilt-up angle                                                    | a4       | 39.70 °                                           | 39.70 °                                           |
|                                                                  | a4<br>a5 | 43 °                                              | 43 °                                              |
| Tilt-down angle<br>Articulation angle                            | a19      | 45<br>45 °                                        | 45 °                                              |
| Overall width less bucket                                        | b1       | 1.32 m                                            | 45<br>4 ft 4 in                                   |
|                                                                  |          | 3.35 m                                            | 4 I ( 4 III<br>11 ft                              |
| Overall length - Less Bucket                                     | 12       | 3.35 III<br>Mitas - 31x15 5 15 SK 02              |                                                   |
| Standard tires                                                   | ··· 4    |                                                   | Mitas - 31x15 5 15 SK 02                          |
| Ground clearance Engine                                          | m4       | 0.24 m                                            | 9 in                                              |
| Engine brand                                                     |          | Yanmar                                            | Yanmar                                            |
| Engine model                                                     |          | 3TNV88                                            | 3TNV88                                            |
| -                                                                |          |                                                   |                                                   |
| Engine norm                                                      |          | Stage IIIA                                        | Stage IIIA<br>3 - 98 in <sup>3</sup>              |
| Number of cylinders / Capacity of cylinders                      |          | 3 - 1600 cm³                                      |                                                   |
| I.C. Engine power rating / Power                                 |          | 35 Hp / 26 kW                                     | 35 Hp / 26 kW                                     |
| Max. torque / Engine rotation                                    |          | 102.70 Nm / 1680 rpm                              | 76 ft/lbs / 1680 rpm                              |
| Engine cooling system                                            |          | 2 radiators water + hydraulic oil                 | 2 radiators water + hydraulic oil                 |
| Transmission<br>-                                                |          | 0.1                                               | 0.1.4.6                                           |
| Transmission type                                                |          | Hydrostatic                                       | Hydrostatic                                       |
| Number of gears (forward / reverse)                              |          | 2 / 2                                             | 2 / 2                                             |
| Max. travel speed (may vary according to applicable regulations) |          | 19 km/h                                           | 12 mph                                            |
| Differential lock                                                |          | Limited slip differential on front and rear axles | Limited slip differential on front and rear axles |
| Parking brake                                                    |          | Manual                                            | Manual                                            |
| Hydraulics                                                       |          |                                                   |                                                   |
| Hydraulic pump type                                              |          | Gear pump                                         | Gear pump                                         |
| Hydraulic flow - Pressure                                        |          | 45 I/min / 207 bar                                | 12 US gpm / 3002 PSI                              |
| Drive hydraulic system pressure                                  |          | 345 bar                                           | 5004 PSI                                          |
| Tank capacities                                                  |          |                                                   |                                                   |
| Hydraulic oil                                                    |          | 26 I                                              | 7 US gal                                          |
| Fuel tank                                                        |          | 57 I                                              | 15 US gal                                         |
| Noise and vibration                                              |          |                                                   |                                                   |
| Vibration on hands/arms                                          |          | < 2.50 m/s²                                       | < 2.50 m/s²                                       |
| Miscellaneous                                                    |          |                                                   |                                                   |
| Cab certification                                                |          | ROPS - FOPS cab (level 1)                         | ROPS - FOPS cab (level 1)                         |

### MLA 3-35 H - Dimensional drawing