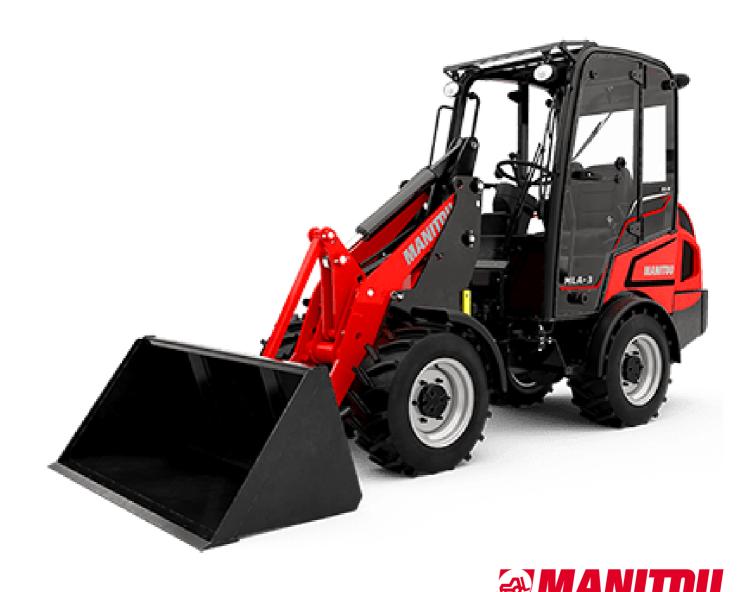

# MLA 3-35 H

| Capacities                                                       |     | Metric                                            | Imperial                                          |
|------------------------------------------------------------------|-----|---------------------------------------------------|---------------------------------------------------|
| Static tipping load with bucket (straight)                       |     | 1670 kg                                           | 3682 lb                                           |
| Static tipping load with bucket (full turn)                      |     | 1280 kg                                           | 2822 lb                                           |
| Static tipping load with forks (straight)                        |     | 1169 kg                                           | 2577 lb                                           |
| Static tipping load with forks (full turn)                       |     | 909 kg                                            | 2004 lb                                           |
| Max. height of bucket pivot point                                | h35 | 2.86 m                                            | 9 ft 5 in                                         |
| Max. lifting height (below forks)                                | h3  | 2.65 m                                            | 8 ft 8 in                                         |
| Breakout force with bucket                                       |     | 2540 daN                                          | 2540 daN                                          |
| Weight and dimensions                                            |     |                                                   |                                                   |
| Unladen weight (with forks) with 2-post canopy                   |     | 2472 kg                                           | 5450 lb                                           |
| Unladen weight (with forks) with 4-post canopy                   |     | 2520 kg                                           | 5556 lb                                           |
| Unladen weight (with forks)                                      |     | 2649 kg                                           | 5840 lb                                           |
| Overall length to carriage (with hitch)                          | l11 | 3.35 m                                            | 11 ft                                             |
| Wheelbase                                                        | у   | 1.63 m                                            | 5 ft 4 in                                         |
| Overall width of 2 posts canopy                                  | b21 | 1.01 m                                            | 3 ft 4 in                                         |
| Overall width of 4 posts canopy                                  | b22 | 1.02 m                                            | 3 ft 4 in                                         |
| Overall cab width                                                | b4  | 1.02 m                                            | 3 ft 4 in                                         |
| Overall height with FOPS removed and ROPS folded                 | h36 | 1.78 m                                            | 5 ft 10 in                                        |
| Overall height with 2 posts canopy                               | h37 | 2.48 m                                            | 8 ft 2 in                                         |
| Overall height with 4 posts canopy                               | h38 | 2.26 m                                            | 7 ft 5 in                                         |
| Overall height with cab                                          | h17 | 2.26 m                                            | 7 ft 5 in                                         |
|                                                                  |     | 39.70 °                                           | 39.70 °                                           |
| Tilt-up angle                                                    | a4  | 43 °                                              |                                                   |
| Tilt-down angle                                                  | a5  | 43<br>45 °                                        | 43 °<br>45 °                                      |
| Articulation angle                                               | a19 |                                                   |                                                   |
| Overall width less bucket                                        | b1  | 1.32 m                                            | 4 ft 4 in                                         |
| Overall length - Less Bucket                                     | 12  | 3.35 m                                            | 11 ft                                             |
| Standard tires                                                   |     | Mitas - 31x15 5 15 SK 02                          | Mitas - 31x15 5 15 SK 02                          |
| Ground clearance                                                 | m4  | 0.24 m                                            | 9 in                                              |
| Engine                                                           |     | V                                                 |                                                   |
| Engine brand                                                     |     | Yanmar                                            | Yanmar                                            |
| Engine model                                                     |     | 3TNV88                                            | 3TNV88                                            |
| Engine norm                                                      |     | Stage IIIA                                        | Stage IIIA                                        |
| Number of cylinders / Capacity of cylinders                      |     | 3 - 1600 cm³                                      | 3 - 98 in³                                        |
| I.C. Engine power rating / Power                                 |     | 35 Hp / 26 kW                                     | 35 Hp / 26 kW                                     |
| Max. torque / Engine rotation                                    |     | 102.70 Nm / 1680 rpm                              | 76 ft/lbs / 1680 rpm                              |
| Engine cooling system                                            |     | 2 radiators water + hydraulic oil                 | 2 radiators water + hydraulic oil                 |
| Transmission                                                     |     |                                                   |                                                   |
| Transmission type                                                |     | Hydrostatic                                       | Hydrostatic                                       |
| Number of gears (forward / reverse)                              |     | 2/2                                               | 2/2                                               |
| Max. travel speed (may vary according to applicable regulations) |     | 19 km/h                                           | 12 mph                                            |
| Differential lock                                                |     | Limited slip differential on front and rear axles | Limited slip differential on front and rear axles |
| Parking brake                                                    |     | Manual                                            | Manual                                            |
| Hydraulics                                                       |     |                                                   |                                                   |
| Hydraulic pump type                                              |     | Gear pump                                         | Gear pump                                         |
| Hydraulic flow - Pressure                                        |     | 45 I/min / 207 bar                                | 12 US gpm / 3002 PSI                              |
| Drive hydraulic system pressure                                  |     | 345 bar                                           | 5004 PSI                                          |
| Tank capacities                                                  |     |                                                   |                                                   |
| Hydraulic oil                                                    |     | 26                                                | 7 US gal                                          |
| Fuel tank                                                        |     | 57 I                                              | 15 US gal                                         |
| Noise and vibration                                              |     |                                                   |                                                   |
| Vibration on hands/arms                                          |     | < 2.50 m/s²                                       | < 2.50 m/s²                                       |
| Miscellaneous                                                    |     | 2.00 111/0                                        | 2.00 11/10                                        |
| Cab certification                                                |     | ROPS - FOPS cab (level 1)                         | ROPS - FOPS cab (level 1)                         |