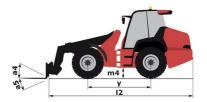

# MLA 3-35 H

| Capacities                                                       |     | Metric                                            | Imperial                                          |
|------------------------------------------------------------------|-----|---------------------------------------------------|---------------------------------------------------|
| Static tipping load with bucket (straight)                       |     | 1670 kg                                           | 3682 lb                                           |
| Static tipping load with bucket (full turn)                      |     | 1280 kg                                           | 2822 lb                                           |
| Static tipping load with forks (straight)                        |     | 1169 kg                                           | 2577 lb                                           |
| Static tipping load with forks (full turn)                       |     | 909 kg                                            | 2004 lb                                           |
| Max. height of bucket pivot point                                | h35 | 2.86 m                                            | 9 ft 5 in                                         |
| Max. lifting height (below forks)                                | h3  | 2.65 m                                            | 8 ft 8 in                                         |
| Breakout force with bucket                                       |     | 2540 daN                                          | 2540 daN                                          |
| Weight and dimensions                                            |     |                                                   |                                                   |
| Unladen weight (with forks) with 2-post canopy                   |     | 2472 kg                                           | 5450 lb                                           |
| Unladen weight (with forks) with 4-post canopy                   |     | 2520 kg                                           | 5556 lb                                           |
| Unladen weight (with forks)                                      |     | 2649 kg                                           | 5840 lb                                           |
| Overall length to carriage (with hitch)                          | l11 | 3.35 m                                            | 11 ft                                             |
| Wheelbase                                                        | у   | 1.63 m                                            | 5 ft 4 in                                         |
| Overall width of 2 posts canopy                                  | b21 | 1.01 m                                            | 3 ft 4 in                                         |
| Overall width of 4 posts canopy                                  | b22 | 1.02 m                                            | 3 ft 4 in                                         |
| Overall cab width                                                | b4  | 1.02 m                                            | 3 ft 4 in                                         |
| Overall height with FOPS removed and ROPS folded                 | h36 | 1.78 m                                            | 5 ft 10 in                                        |
| Overall height with 2 posts canopy                               | h37 | 2.48 m                                            | 8 ft 2 in                                         |
| Overall height with 4 posts canopy                               | h38 | 2.26 m                                            | 7 ft 5 in                                         |
| Overall height with cab                                          | h17 | 2.26 m                                            | 7 ft 5 in                                         |
|                                                                  |     | 39.70 °                                           | 39.70 °                                           |
| Tilt-up angle                                                    | a4  | 43 °                                              |                                                   |
| Tilt-down angle                                                  | a5  | 43<br>45 °                                        | 43 °<br>45 °                                      |
| Articulation angle                                               | a19 |                                                   |                                                   |
| Overall width less bucket                                        | b1  | 1.32 m                                            | 4 ft 4 in                                         |
| Overall length - Less Bucket                                     | 12  | 3.35 m                                            | 11 ft                                             |
| Standard tires                                                   |     | Mitas - 31x15 5 15 SK 02                          | Mitas - 31x15 5 15 SK 02                          |
| Ground clearance                                                 | m4  | 0.24 m                                            | 9 in                                              |
| Engine                                                           |     | V                                                 |                                                   |
| Engine brand                                                     |     | Yanmar                                            | Yanmar                                            |
| Engine model                                                     |     | 3TNV88                                            | 3TNV88                                            |
| Engine norm                                                      |     | Stage IIIA                                        | Stage IIIA                                        |
| Number of cylinders / Capacity of cylinders                      |     | 3 - 1600 cm³                                      | 3 - 98 in³                                        |
| I.C. Engine power rating / Power                                 |     | 35 Hp / 26 kW                                     | 35 Hp / 26 kW                                     |
| Max. torque / Engine rotation                                    |     | 102.70 Nm / 1680 rpm                              | 76 ft/lbs / 1680 rpm                              |
| Engine cooling system                                            |     | 2 radiators water + hydraulic oil                 | 2 radiators water + hydraulic oil                 |
| Transmission                                                     |     |                                                   |                                                   |
| Transmission type                                                |     | Hydrostatic                                       | Hydrostatic                                       |
| Number of gears (forward / reverse)                              |     | 2/2                                               | 2/2                                               |
| Max. travel speed (may vary according to applicable regulations) |     | 19 km/h                                           | 12 mph                                            |
| Differential lock                                                |     | Limited slip differential on front and rear axles | Limited slip differential on front and rear axles |
| Parking brake                                                    |     | Manual                                            | Manual                                            |
| Hydraulics                                                       |     |                                                   |                                                   |
| Hydraulic pump type                                              |     | Gear pump                                         | Gear pump                                         |
| Hydraulic flow - Pressure                                        |     | 45 I/min / 207 bar                                | 12 US gpm / 3002 PSI                              |
| Drive hydraulic system pressure                                  |     | 345 bar                                           | 5004 PSI                                          |
| Tank capacities                                                  |     |                                                   |                                                   |
| Hydraulic oil                                                    |     | 26                                                | 7 US gal                                          |
| Fuel tank                                                        |     | 57 I                                              | 15 US gal                                         |
| Noise and vibration                                              |     |                                                   |                                                   |
| Vibration on hands/arms                                          |     | < 2.50 m/s²                                       | < 2.50 m/s²                                       |
| Miscellaneous                                                    |     | 2.00 111/0                                        | 2.00 11/10                                        |
| Cab certification                                                |     | ROPS - FOPS cab (level 1)                         | ROPS - FOPS cab (level 1)                         |

### MLA 3-35 H - Dimensional drawing