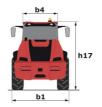

# MLA 3-35 H

| Capacities                                                       |     | Metric                                            | Imperial                                          |
|------------------------------------------------------------------|-----|---------------------------------------------------|---------------------------------------------------|
| Static tipping load with bucket (straight)                       |     | 1670 kg                                           | 3682 lb                                           |
| Static tipping load with bucket (full turn)                      |     | 1280 kg                                           | 2822 lb                                           |
| Static tipping load with forks (straight)                        |     | 1169 kg                                           | 2577 lb                                           |
| Static tipping load with forks (full turn)                       |     | 909 kg                                            | 2004 lb                                           |
| Max. height of bucket pivot point                                | h35 | 2.86 m                                            | 9 ft 5 in                                         |
| Max. lifting height (below forks)                                | h3  | 2.65 m                                            | 8 ft 8 in                                         |
| Breakout force with bucket                                       |     | 2540 daN                                          | 2540 daN                                          |
| Weight and dimensions                                            |     |                                                   |                                                   |
| Unladen weight (with forks) with 2-post canopy                   |     | 2472 kg                                           | 5450 lb                                           |
| Unladen weight (with forks) with 4-post canopy                   |     | 2520 kg                                           | 5556 lb                                           |
| Unladen weight (with forks)                                      |     | 2649 kg                                           | 5840 lb                                           |
| Overall length to carriage (with hitch)                          | l11 | 3.35 m                                            | 11 ft                                             |
| Wheelbase                                                        | у   | 1.63 m                                            | 5 ft 4 in                                         |
| Overall width of 2 posts canopy                                  | b21 | 1.01 m                                            | 3 ft 4 in                                         |
| Overall width of 4 posts canopy                                  | b22 | 1.02 m                                            | 3 ft 4 in                                         |
| Overall cab width                                                | b4  | 1.02 m                                            | 3 ft 4 in                                         |
| Overall height with FOPS removed and ROPS folded                 | h36 | 1.78 m                                            | 5 ft 10 in                                        |
| Overall height with 2 posts canopy                               | h37 | 2.48 m                                            | 8 ft 2 in                                         |
| Overall height with 4 posts canopy                               | h38 | 2.26 m                                            | 7 ft 5 in                                         |
| Overall height with cab                                          | h17 | 2.26 m                                            | 7 ft 5 in                                         |
|                                                                  |     | 39.70 °                                           | 39.70 °                                           |
| Tilt-up angle                                                    | a4  | 43 °                                              |                                                   |
| Tilt-down angle                                                  | a5  | 43<br>45 °                                        | 43 °<br>45 °                                      |
| Articulation angle                                               | a19 |                                                   |                                                   |
| Overall width less bucket                                        | b1  | 1.32 m                                            | 4 ft 4 in                                         |
| Overall length - Less Bucket                                     | 12  | 3.35 m                                            | 11 ft                                             |
| Standard tires                                                   |     | Mitas - 31x15 5 15 SK 02                          | Mitas - 31x15 5 15 SK 02                          |
| Ground clearance                                                 | m4  | 0.24 m                                            | 9 in                                              |
| Engine                                                           |     | V                                                 |                                                   |
| Engine brand                                                     |     | Yanmar                                            | Yanmar                                            |
| Engine model                                                     |     | 3TNV88                                            | 3TNV88                                            |
| Engine norm                                                      |     | Stage IIIA                                        | Stage IIIA                                        |
| Number of cylinders / Capacity of cylinders                      |     | 3 - 1600 cm³                                      | 3 - 98 in³                                        |
| I.C. Engine power rating / Power                                 |     | 35 Hp / 26 kW                                     | 35 Hp / 26 kW                                     |
| Max. torque / Engine rotation                                    |     | 102.70 Nm / 1680 rpm                              | 76 ft/lbs / 1680 rpm                              |
| Engine cooling system                                            |     | 2 radiators water + hydraulic oil                 | 2 radiators water + hydraulic oil                 |
| Transmission                                                     |     |                                                   |                                                   |
| Transmission type                                                |     | Hydrostatic                                       | Hydrostatic                                       |
| Number of gears (forward / reverse)                              |     | 2/2                                               | 2/2                                               |
| Max. travel speed (may vary according to applicable regulations) |     | 19 km/h                                           | 12 mph                                            |
| Differential lock                                                |     | Limited slip differential on front and rear axles | Limited slip differential on front and rear axles |
| Parking brake                                                    |     | Manual                                            | Manual                                            |
| Hydraulics                                                       |     |                                                   |                                                   |
| Hydraulic pump type                                              |     | Gear pump                                         | Gear pump                                         |
| Hydraulic flow - Pressure                                        |     | 45 I/min / 207 bar                                | 12 US gpm / 3002 PSI                              |
| Drive hydraulic system pressure                                  |     | 345 bar                                           | 5004 PSI                                          |
| Tank capacities                                                  |     |                                                   |                                                   |
| Hydraulic oil                                                    |     | 26                                                | 7 US gal                                          |
| Fuel tank                                                        |     | 57 I                                              | 15 US gal                                         |
| Noise and vibration                                              |     |                                                   |                                                   |
| Vibration on hands/arms                                          |     | < 2.50 m/s²                                       | < 2.50 m/s²                                       |
| Miscellaneous                                                    |     | 2.00 111/0                                        | 2.00 11/10                                        |
| Cab certification                                                |     | ROPS - FOPS cab (level 1)                         | ROPS - FOPS cab (level 1)                         |

### MLA 3-35 H - Dimensional drawing