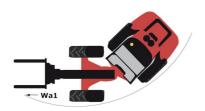

# MLA 3-35 H

| Capacities                                                       |     | Metric                                            | Imperial                                          |
|------------------------------------------------------------------|-----|---------------------------------------------------|---------------------------------------------------|
| Static tipping load with bucket (straight)                       |     | 1670 kg                                           | 3682 lb                                           |
| Static tipping load with bucket (full turn)                      |     | 1280 kg                                           | 2822 lb                                           |
| Static tipping load with forks (straight)                        |     | 1169 kg                                           | 2577 lb                                           |
| Static tipping load with forks (full turn)                       |     | 909 kg                                            | 2004 lb                                           |
| Max. height of bucket pivot point                                | h35 | 2.86 m                                            | 9 ft 5 in                                         |
| Max. lifting height (below forks)                                | h3  | 2.65 m                                            | 8 ft 8 in                                         |
| Breakout force with bucket                                       |     | 2540 daN                                          | 2540 daN                                          |
| Weight and dimensions                                            |     |                                                   |                                                   |
| Unladen weight (with forks) with 2-post canopy                   |     | 2472 kg                                           | 5450 lb                                           |
| Unladen weight (with forks) with 4-post canopy                   |     | 2520 kg                                           | 5556 lb                                           |
| Unladen weight (with forks)                                      |     | 2649 kg                                           | 5840 lb                                           |
| Overall length to carriage (with hitch)                          | l11 | 3.35 m                                            | 11 ft                                             |
| Wheelbase                                                        | у   | 1.63 m                                            | 5 ft 4 in                                         |
| Overall width of 2 posts canopy                                  | b21 | 1.01 m                                            | 3 ft 4 in                                         |
| Overall width of 4 posts canopy                                  | b22 | 1.02 m                                            | 3 ft 4 in                                         |
| Overall cab width                                                | b4  | 1.02 m                                            | 3 ft 4 in                                         |
| Overall height with FOPS removed and ROPS folded                 | h36 | 1.78 m                                            | 5 ft 10 in                                        |
| Overall height with 2 posts canopy                               | h37 | 2.48 m                                            | 8 ft 2 in                                         |
| Overall height with 4 posts canopy                               | h38 | 2.26 m                                            | 7 ft 5 in                                         |
| Overall height with cab                                          | h17 | 2.26 m                                            | 7 ft 5 in                                         |
|                                                                  |     | 39.70 °                                           | 39.70 °                                           |
| Tilt-up angle                                                    | a4  | 43 °                                              |                                                   |
| Tilt-down angle                                                  | a5  | 43<br>45 °                                        | 43 °<br>45 °                                      |
| Articulation angle                                               | a19 |                                                   |                                                   |
| Overall width less bucket                                        | b1  | 1.32 m                                            | 4 ft 4 in                                         |
| Overall length - Less Bucket                                     | 12  | 3.35 m                                            | 11 ft                                             |
| Standard tires                                                   |     | Mitas - 31x15 5 15 SK 02                          | Mitas - 31x15 5 15 SK 02                          |
| Ground clearance                                                 | m4  | 0.24 m                                            | 9 in                                              |
| Engine                                                           |     | V                                                 |                                                   |
| Engine brand                                                     |     | Yanmar                                            | Yanmar                                            |
| Engine model                                                     |     | 3TNV88                                            | 3TNV88                                            |
| Engine norm                                                      |     | Stage IIIA                                        | Stage IIIA                                        |
| Number of cylinders / Capacity of cylinders                      |     | 3 - 1600 cm³                                      | 3 - 98 in³                                        |
| I.C. Engine power rating / Power                                 |     | 35 Hp / 26 kW                                     | 35 Hp / 26 kW                                     |
| Max. torque / Engine rotation                                    |     | 102.70 Nm / 1680 rpm                              | 76 ft/lbs / 1680 rpm                              |
| Engine cooling system                                            |     | 2 radiators water + hydraulic oil                 | 2 radiators water + hydraulic oil                 |
| Transmission                                                     |     |                                                   |                                                   |
| Transmission type                                                |     | Hydrostatic                                       | Hydrostatic                                       |
| Number of gears (forward / reverse)                              |     | 2/2                                               | 2/2                                               |
| Max. travel speed (may vary according to applicable regulations) |     | 19 km/h                                           | 12 mph                                            |
| Differential lock                                                |     | Limited slip differential on front and rear axles | Limited slip differential on front and rear axles |
| Parking brake                                                    |     | Manual                                            | Manual                                            |
| Hydraulics                                                       |     |                                                   |                                                   |
| Hydraulic pump type                                              |     | Gear pump                                         | Gear pump                                         |
| Hydraulic flow - Pressure                                        |     | 45 I/min / 207 bar                                | 12 US gpm / 3002 PSI                              |
| Drive hydraulic system pressure                                  |     | 345 bar                                           | 5004 PSI                                          |
| Tank capacities                                                  |     |                                                   |                                                   |
| Hydraulic oil                                                    |     | 26                                                | 7 US gal                                          |
| Fuel tank                                                        |     | 57 I                                              | 15 US gal                                         |
| Noise and vibration                                              |     |                                                   |                                                   |
| Vibration on hands/arms                                          |     | < 2.50 m/s²                                       | < 2.50 m/s²                                       |
| Miscellaneous                                                    |     | 2.00 111/0                                        | 2.00 11/10                                        |
| Cab certification                                                |     | ROPS - FOPS cab (level 1)                         | ROPS - FOPS cab (level 1)                         |

### MLA 3-35 H - Dimensional drawing