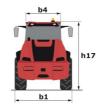

# MLA 3-35 H

| Capacities                                                       |       | Metric                                            | Imperial                                          |
|------------------------------------------------------------------|-------|---------------------------------------------------|---------------------------------------------------|
| Static tipping load with bucket (straight)                       |       | 1670 kg                                           | 3682 lb                                           |
| Static tipping load with bucket (full turn)                      |       | 1280 kg                                           | 2822 lb                                           |
| Static tipping load with forks (straight)                        |       | 1169 kg                                           | 2577 lb                                           |
| Static tipping load with forks (full turn)                       |       | 909 kg                                            | 2004 lb                                           |
| Max. height of bucket pivot point                                | h35   | 2.86 m                                            | 9 ft 5 in                                         |
| Max. lifting height (below forks)                                | h3    | 2.65 m                                            | 8 ft 8 in                                         |
| Breakout force with bucket                                       |       | 2540 daN                                          | 2540 daN                                          |
| Weight and dimensions                                            |       |                                                   |                                                   |
| Unladen weight (with forks) with 2-post canopy                   |       | 2472 kg                                           | 5450 lb                                           |
| Unladen weight (with forks) with 4-post canopy                   |       | 2520 kg                                           | 5556 lb                                           |
| Unladen weight (with forks)                                      |       | 2649 kg                                           | 5840 lb                                           |
| Overall length to carriage (with hitch)                          | l11   | 3.35 m                                            | 11 ft                                             |
| Wheelbase                                                        | у     | 1.63 m                                            | 5 ft 4 in                                         |
| Overall width of 2 posts canopy                                  | b21   | 1.01 m                                            | 3 ft 4 in                                         |
| Overall width of 4 posts canopy                                  | b22   | 1.02 m                                            | 3 ft 4 in                                         |
| Overall cab width                                                | b4    | 1.02 m                                            | 3 ft 4 in                                         |
| Overall height with FOPS removed and ROPS folded                 | h36   | 1.78 m                                            | 5 ft 10 in                                        |
| Overall height with 2 posts canopy                               | h37   | 2.48 m                                            | 8 ft 2 in                                         |
| Overall height with 4 posts canopy                               | h38   | 2.26 m                                            | 7 ft 5 in                                         |
| Overall height with cab                                          | h17   | 2.26 m                                            | 7 ft 5 in                                         |
| Tilt-up angle                                                    | a4    | 39.70 °                                           | 39.70 °                                           |
|                                                                  | a5    | 43 °                                              | 43 °                                              |
| Tilt-down angle<br>Articulation angle                            | a19   | 45<br>45 °                                        | 45 °                                              |
| Overall width less bucket                                        | b1    | 1.32 m                                            | 45<br>4 ft 4 in                                   |
|                                                                  |       | 3.35 m                                            | 4 I ( 4 III<br>11 ft                              |
| Overall length - Less Bucket                                     | 12    | 3.35 III<br>Mitas - 31x15 5 15 SK 02              |                                                   |
| Standard tires                                                   | ··· 4 |                                                   | Mitas - 31x15 5 15 SK 02                          |
| Ground clearance Engine                                          | m4    | 0.24 m                                            | 9 in                                              |
| Engine brand                                                     |       | Yanmar                                            | Yanmar                                            |
| Engine model                                                     |       | 3TNV88                                            | 3TNV88                                            |
| -                                                                |       |                                                   |                                                   |
| Engine norm                                                      |       | Stage IIIA                                        | Stage IIIA<br>3 - 98 in <sup>3</sup>              |
| Number of cylinders / Capacity of cylinders                      |       | 3 - 1600 cm³                                      |                                                   |
| I.C. Engine power rating / Power                                 |       | 35 Hp / 26 kW                                     | 35 Hp / 26 kW                                     |
| Max. torque / Engine rotation                                    |       | 102.70 Nm / 1680 rpm                              | 76 ft/lbs / 1680 rpm                              |
| Engine cooling system                                            |       | 2 radiators water + hydraulic oil                 | 2 radiators water + hydraulic oil                 |
| Transmission<br>-                                                |       | 0.1                                               | 0.1.4.6                                           |
| Transmission type                                                |       | Hydrostatic                                       | Hydrostatic                                       |
| Number of gears (forward / reverse)                              |       | 2 / 2                                             | 2 / 2                                             |
| Max. travel speed (may vary according to applicable regulations) |       | 19 km/h                                           | 12 mph                                            |
| Differential lock                                                |       | Limited slip differential on front and rear axles | Limited slip differential on front and rear axles |
| Parking brake                                                    |       | Manual                                            | Manual                                            |
| Hydraulics                                                       |       |                                                   |                                                   |
| Hydraulic pump type                                              |       | Gear pump                                         | Gear pump                                         |
| Hydraulic flow - Pressure                                        |       | 45 I/min / 207 bar                                | 12 US gpm / 3002 PSI                              |
| Drive hydraulic system pressure                                  |       | 345 bar                                           | 5004 PSI                                          |
| Tank capacities                                                  |       |                                                   |                                                   |
| Hydraulic oil                                                    |       | 26 I                                              | 7 US gal                                          |
| Fuel tank                                                        |       | 57 I                                              | 15 US gal                                         |
| Noise and vibration                                              |       |                                                   |                                                   |
| Vibration on hands/arms                                          |       | < 2.50 m/s²                                       | < 2.50 m/s²                                       |
| Miscellaneous                                                    |       |                                                   |                                                   |
| Cab certification                                                |       | ROPS - FOPS cab (level 1)                         | ROPS - FOPS cab (level 1)                         |

### MLA 3-35 H - Dimensional drawing