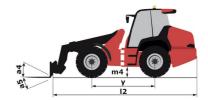

# MLA 3-35 H

| Capacities                                                       |       | Metric                                            | Imperial                                          |
|------------------------------------------------------------------|-------|---------------------------------------------------|---------------------------------------------------|
| Static tipping load with bucket (straight)                       |       | 1670 kg                                           | 3682 lb                                           |
| Static tipping load with bucket (full turn)                      |       | 1280 kg                                           | 2822 lb                                           |
| Static tipping load with forks (straight)                        |       | 1169 kg                                           | 2577 lb                                           |
| Static tipping load with forks (full turn)                       |       | 909 kg                                            | 2004 lb                                           |
| Max. height of bucket pivot point                                | h35   | 2.86 m                                            | 9 ft 5 in                                         |
| Max. lifting height (below forks)                                | h3    | 2.65 m                                            | 8 ft 8 in                                         |
| Breakout force with bucket                                       |       | 2540 daN                                          | 2540 daN                                          |
| Weight and dimensions                                            |       |                                                   |                                                   |
| Unladen weight (with forks) with 2-post canopy                   |       | 2472 kg                                           | 5450 lb                                           |
| Unladen weight (with forks) with 4-post canopy                   |       | 2520 kg                                           | 5556 lb                                           |
| Unladen weight (with forks)                                      |       | 2649 kg                                           | 5840 lb                                           |
| Overall length to carriage (with hitch)                          | l11   | 3.35 m                                            | 11 ft                                             |
| Wheelbase                                                        | у     | 1.63 m                                            | 5 ft 4 in                                         |
| Overall width of 2 posts canopy                                  | b21   | 1.01 m                                            | 3 ft 4 in                                         |
| Overall width of 4 posts canopy                                  | b22   | 1.02 m                                            | 3 ft 4 in                                         |
| Overall cab width                                                | b4    | 1.02 m                                            | 3 ft 4 in                                         |
| Overall height with FOPS removed and ROPS folded                 | h36   | 1.78 m                                            | 5 ft 10 in                                        |
| Overall height with 2 posts canopy                               | h37   | 2.48 m                                            | 8 ft 2 in                                         |
| Overall height with 4 posts canopy                               | h38   | 2.26 m                                            | 7 ft 5 in                                         |
| Overall height with cab                                          | h17   | 2.26 m                                            | 7 ft 5 in                                         |
| Tilt-up angle                                                    | a4    | 39.70 °                                           | 39.70 °                                           |
|                                                                  | a5    | 43 °                                              | 43 °                                              |
| Tilt-down angle<br>Articulation angle                            | a19   | 45<br>45 °                                        | 45 °                                              |
| Overall width less bucket                                        | b1    | 1.32 m                                            | 45<br>4 ft 4 in                                   |
|                                                                  |       | 3.35 m                                            | 4 I ( 4 III<br>11 ft                              |
| Overall length - Less Bucket                                     | 12    | 3.35 III<br>Mitas - 31x15 5 15 SK 02              |                                                   |
| Standard tires                                                   | ··· 4 |                                                   | Mitas - 31x15 5 15 SK 02                          |
| Ground clearance Engine                                          | m4    | 0.24 m                                            | 9 in                                              |
| Engine brand                                                     |       | Yanmar                                            | Yanmar                                            |
| Engine model                                                     |       | 3TNV88                                            | 3TNV88                                            |
| -                                                                |       |                                                   |                                                   |
| Engine norm                                                      |       | Stage IIIA                                        | Stage IIIA<br>3 - 98 in <sup>3</sup>              |
| Number of cylinders / Capacity of cylinders                      |       | 3 - 1600 cm³                                      |                                                   |
| I.C. Engine power rating / Power                                 |       | 35 Hp / 26 kW                                     | 35 Hp / 26 kW                                     |
| Max. torque / Engine rotation                                    |       | 102.70 Nm / 1680 rpm                              | 76 ft/lbs / 1680 rpm                              |
| Engine cooling system                                            |       | 2 radiators water + hydraulic oil                 | 2 radiators water + hydraulic oil                 |
| Transmission<br>-                                                |       | 0.1                                               | 0.1.4.6                                           |
| Transmission type                                                |       | Hydrostatic                                       | Hydrostatic                                       |
| Number of gears (forward / reverse)                              |       | 2 / 2                                             | 2 / 2                                             |
| Max. travel speed (may vary according to applicable regulations) |       | 19 km/h                                           | 12 mph                                            |
| Differential lock                                                |       | Limited slip differential on front and rear axles | Limited slip differential on front and rear axles |
| Parking brake                                                    |       | Manual                                            | Manual                                            |
| Hydraulics                                                       |       |                                                   |                                                   |
| Hydraulic pump type                                              |       | Gear pump                                         | Gear pump                                         |
| Hydraulic flow - Pressure                                        |       | 45 I/min / 207 bar                                | 12 US gpm / 3002 PSI                              |
| Drive hydraulic system pressure                                  |       | 345 bar                                           | 5004 PSI                                          |
| Tank capacities                                                  |       |                                                   |                                                   |
| Hydraulic oil                                                    |       | 26 I                                              | 7 US gal                                          |
| Fuel tank                                                        |       | 57 I                                              | 15 US gal                                         |
| Noise and vibration                                              |       |                                                   |                                                   |
| Vibration on hands/arms                                          |       | < 2.50 m/s²                                       | < 2.50 m/s²                                       |
| Miscellaneous                                                    |       |                                                   |                                                   |
| Cab certification                                                |       | ROPS - FOPS cab (level 1)                         | ROPS - FOPS cab (level 1)                         |

### MLA 3-35 H - Dimensional drawing