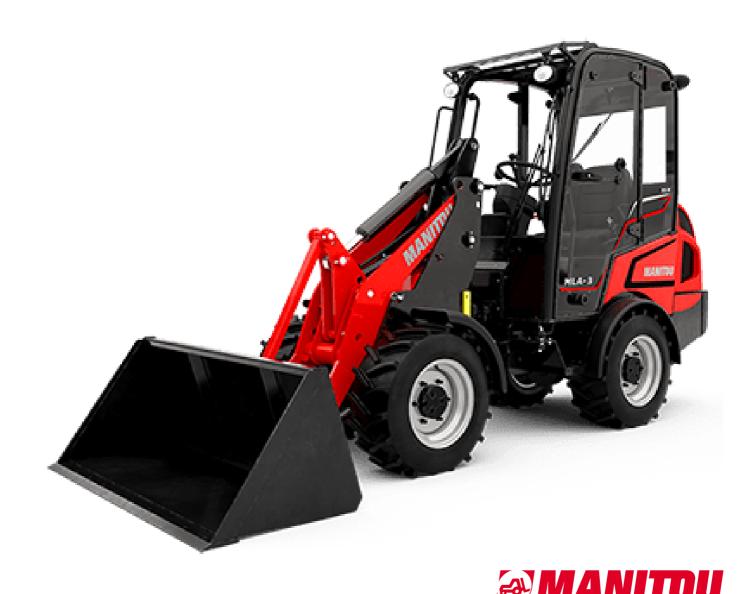

# MLA 3-35 H

| Capacities                                                       |       | Metric                                            | Imperial                                          |
|------------------------------------------------------------------|-------|---------------------------------------------------|---------------------------------------------------|
| Static tipping load with bucket (straight)                       |       | 1670 kg                                           | 3682 lb                                           |
| Static tipping load with bucket (full turn)                      |       | 1280 kg                                           | 2822 lb                                           |
| Static tipping load with forks (straight)                        |       | 1169 kg                                           | 2577 lb                                           |
| Static tipping load with forks (full turn)                       |       | 909 kg                                            | 2004 lb                                           |
| Max. height of bucket pivot point                                | h35   | 2.86 m                                            | 9 ft 5 in                                         |
| Max. lifting height (below forks)                                | h3    | 2.65 m                                            | 8 ft 8 in                                         |
| Breakout force with bucket                                       |       | 2540 daN                                          | 2540 daN                                          |
| Weight and dimensions                                            |       |                                                   |                                                   |
| Unladen weight (with forks) with 2-post canopy                   |       | 2472 kg                                           | 5450 lb                                           |
| Unladen weight (with forks) with 4-post canopy                   |       | 2520 kg                                           | 5556 lb                                           |
| Unladen weight (with forks)                                      |       | 2649 kg                                           | 5840 lb                                           |
| Overall length to carriage (with hitch)                          | l11   | 3.35 m                                            | 11 ft                                             |
| Wheelbase                                                        | у     | 1.63 m                                            | 5 ft 4 in                                         |
| Overall width of 2 posts canopy                                  | b21   | 1.01 m                                            | 3 ft 4 in                                         |
| Overall width of 4 posts canopy                                  | b22   | 1.02 m                                            | 3 ft 4 in                                         |
| Overall cab width                                                | b4    | 1.02 m                                            | 3 ft 4 in                                         |
| Overall height with FOPS removed and ROPS folded                 | h36   | 1.78 m                                            | 5 ft 10 in                                        |
| Overall height with 2 posts canopy                               | h37   | 2.48 m                                            | 8 ft 2 in                                         |
| Overall height with 4 posts canopy                               | h38   | 2.26 m                                            | 7 ft 5 in                                         |
| Overall height with cab                                          | h17   | 2.26 m                                            | 7 ft 5 in                                         |
| Tilt-up angle                                                    | a4    | 39.70 °                                           | 39.70 °                                           |
|                                                                  | a5    | 43 °                                              | 43 °                                              |
| Tilt-down angle<br>Articulation angle                            | a19   | 45<br>45 °                                        | 45 °                                              |
| Overall width less bucket                                        | b1    | 1.32 m                                            | 45<br>4 ft 4 in                                   |
|                                                                  |       | 3.35 m                                            | 4 I ( 4 III<br>11 ft                              |
| Overall length - Less Bucket                                     | 12    | 3.35 III<br>Mitas - 31x15 5 15 SK 02              |                                                   |
| Standard tires                                                   | ··· 4 |                                                   | Mitas - 31x15 5 15 SK 02                          |
| Ground clearance Engine                                          | m4    | 0.24 m                                            | 9 in                                              |
| Engine brand                                                     |       | Yanmar                                            | Yanmar                                            |
| Engine model                                                     |       | 3TNV88                                            | 3TNV88                                            |
| -                                                                |       |                                                   |                                                   |
| Engine norm                                                      |       | Stage IIIA                                        | Stage IIIA<br>3 - 98 in <sup>3</sup>              |
| Number of cylinders / Capacity of cylinders                      |       | 3 - 1600 cm³                                      |                                                   |
| I.C. Engine power rating / Power                                 |       | 35 Hp / 26 kW                                     | 35 Hp / 26 kW                                     |
| Max. torque / Engine rotation                                    |       | 102.70 Nm / 1680 rpm                              | 76 ft/lbs / 1680 rpm                              |
| Engine cooling system                                            |       | 2 radiators water + hydraulic oil                 | 2 radiators water + hydraulic oil                 |
| Transmission<br>-                                                |       | 0.1                                               | 0.1.4.6                                           |
| Transmission type                                                |       | Hydrostatic                                       | Hydrostatic                                       |
| Number of gears (forward / reverse)                              |       | 2 / 2                                             | 2 / 2                                             |
| Max. travel speed (may vary according to applicable regulations) |       | 19 km/h                                           | 12 mph                                            |
| Differential lock                                                |       | Limited slip differential on front and rear axles | Limited slip differential on front and rear axles |
| Parking brake                                                    |       | Manual                                            | Manual                                            |
| Hydraulics                                                       |       |                                                   |                                                   |
| Hydraulic pump type                                              |       | Gear pump                                         | Gear pump                                         |
| Hydraulic flow - Pressure                                        |       | 45 I/min / 207 bar                                | 12 US gpm / 3002 PSI                              |
| Drive hydraulic system pressure                                  |       | 345 bar                                           | 5004 PSI                                          |
| Tank capacities                                                  |       |                                                   |                                                   |
| Hydraulic oil                                                    |       | 26 I                                              | 7 US gal                                          |
| Fuel tank                                                        |       | 57 I                                              | 15 US gal                                         |
| Noise and vibration                                              |       |                                                   |                                                   |
| Vibration on hands/arms                                          |       | < 2.50 m/s²                                       | < 2.50 m/s²                                       |
| Miscellaneous                                                    |       |                                                   |                                                   |
| Cab certification                                                |       | ROPS - FOPS cab (level 1)                         | ROPS - FOPS cab (level 1)                         |