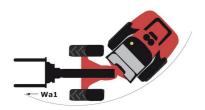

# MLA 3-35 H

| Capacities                                                       |       | Metric                                            | Imperial                                          |
|------------------------------------------------------------------|-------|---------------------------------------------------|---------------------------------------------------|
| Static tipping load with bucket (straight)                       |       | 1670 kg                                           | 3682 lb                                           |
| Static tipping load with bucket (full turn)                      |       | 1280 kg                                           | 2822 lb                                           |
| Static tipping load with forks (straight)                        |       | 1169 kg                                           | 2577 lb                                           |
| Static tipping load with forks (full turn)                       |       | 909 kg                                            | 2004 lb                                           |
| Max. height of bucket pivot point                                | h35   | 2.86 m                                            | 9 ft 5 in                                         |
| Max. lifting height (below forks)                                | h3    | 2.65 m                                            | 8 ft 8 in                                         |
| Breakout force with bucket                                       |       | 2540 daN                                          | 2540 daN                                          |
| Weight and dimensions                                            |       |                                                   |                                                   |
| Unladen weight (with forks) with 2-post canopy                   |       | 2472 kg                                           | 5450 lb                                           |
| Unladen weight (with forks) with 4-post canopy                   |       | 2520 kg                                           | 5556 lb                                           |
| Unladen weight (with forks)                                      |       | 2649 kg                                           | 5840 lb                                           |
| Overall length to carriage (with hitch)                          | l11   | 3.35 m                                            | 11 ft                                             |
| Wheelbase                                                        | у     | 1.63 m                                            | 5 ft 4 in                                         |
| Overall width of 2 posts canopy                                  | b21   | 1.01 m                                            | 3 ft 4 in                                         |
| Overall width of 4 posts canopy                                  | b22   | 1.02 m                                            | 3 ft 4 in                                         |
| Overall cab width                                                | b4    | 1.02 m                                            | 3 ft 4 in                                         |
| Overall height with FOPS removed and ROPS folded                 | h36   | 1.78 m                                            | 5 ft 10 in                                        |
| Overall height with 2 posts canopy                               | h37   | 2.48 m                                            | 8 ft 2 in                                         |
| Overall height with 4 posts canopy                               | h38   | 2.26 m                                            | 7 ft 5 in                                         |
| Overall height with cab                                          | h17   | 2.26 m                                            | 7 ft 5 in                                         |
| Tilt-up angle                                                    | a4    | 39.70 °                                           | 39.70 °                                           |
|                                                                  | a5    | 43 °                                              | 43 °                                              |
| Tilt-down angle<br>Articulation angle                            | a19   | 45<br>45 °                                        | 45 °                                              |
| Overall width less bucket                                        | b1    | 1.32 m                                            | 45<br>4 ft 4 in                                   |
|                                                                  |       | 3.35 m                                            | 4 I ( 4 III<br>11 ft                              |
| Overall length - Less Bucket                                     | 12    | 3.35 III<br>Mitas - 31x15 5 15 SK 02              |                                                   |
| Standard tires                                                   | ··· 4 |                                                   | Mitas - 31x15 5 15 SK 02                          |
| Ground clearance Engine                                          | m4    | 0.24 m                                            | 9 in                                              |
| Engine brand                                                     |       | Yanmar                                            | Yanmar                                            |
| Engine model                                                     |       | 3TNV88                                            | 3TNV88                                            |
| -                                                                |       |                                                   |                                                   |
| Engine norm                                                      |       | Stage IIIA                                        | Stage IIIA<br>3 - 98 in <sup>3</sup>              |
| Number of cylinders / Capacity of cylinders                      |       | 3 - 1600 cm³                                      |                                                   |
| I.C. Engine power rating / Power                                 |       | 35 Hp / 26 kW                                     | 35 Hp / 26 kW                                     |
| Max. torque / Engine rotation                                    |       | 102.70 Nm / 1680 rpm                              | 76 ft/lbs / 1680 rpm                              |
| Engine cooling system                                            |       | 2 radiators water + hydraulic oil                 | 2 radiators water + hydraulic oil                 |
| Transmission<br>-                                                |       | 0.1                                               | 0.1.4.6                                           |
| Transmission type                                                |       | Hydrostatic                                       | Hydrostatic                                       |
| Number of gears (forward / reverse)                              |       | 2 / 2                                             | 2 / 2                                             |
| Max. travel speed (may vary according to applicable regulations) |       | 19 km/h                                           | 12 mph                                            |
| Differential lock                                                |       | Limited slip differential on front and rear axles | Limited slip differential on front and rear axles |
| Parking brake                                                    |       | Manual                                            | Manual                                            |
| Hydraulics                                                       |       |                                                   |                                                   |
| Hydraulic pump type                                              |       | Gear pump                                         | Gear pump                                         |
| Hydraulic flow - Pressure                                        |       | 45 I/min / 207 bar                                | 12 US gpm / 3002 PSI                              |
| Drive hydraulic system pressure                                  |       | 345 bar                                           | 5004 PSI                                          |
| Tank capacities                                                  |       |                                                   |                                                   |
| Hydraulic oil                                                    |       | 26 I                                              | 7 US gal                                          |
| Fuel tank                                                        |       | 57 I                                              | 15 US gal                                         |
| Noise and vibration                                              |       |                                                   |                                                   |
| Vibration on hands/arms                                          |       | < 2.50 m/s²                                       | < 2.50 m/s²                                       |
| Miscellaneous                                                    |       |                                                   |                                                   |
| Cab certification                                                |       | ROPS - FOPS cab (level 1)                         | ROPS - FOPS cab (level 1)                         |

### MLA 3-35 H - Dimensional drawing